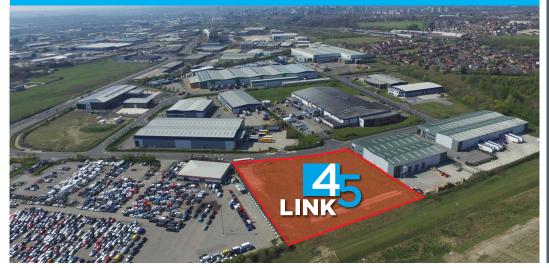

#### LINK 45 | THORNES FARM WAY | CROSS GREEN | LEEDS | LS9 OAN

#### **PROPOSED DEVELOPMENT**

The property can be developed on a prelet or presale basis, and will comprise a 2 bay warehouse or production facility, with first floor offices, car park to the front, and a secure concrete service yard to the rear. Key elements of the specification are:-