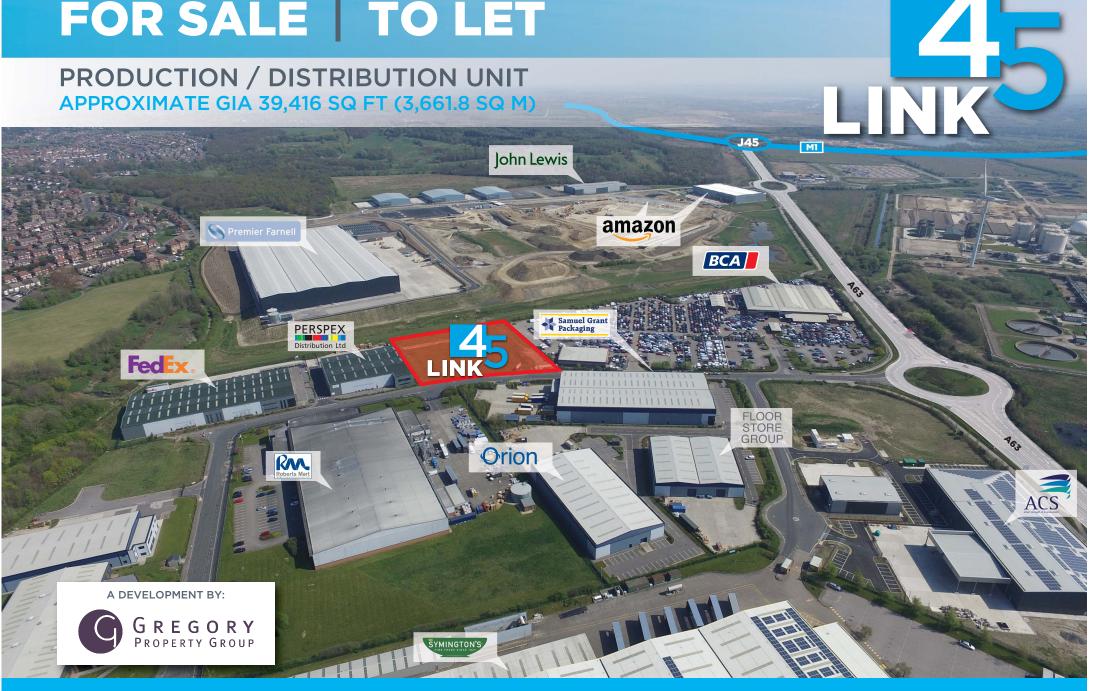

#### LINK 45 | THORNES FARM WAY | CROSS GREEN | LEEDS | LS9 OAN

#### **PROPOSED DEVELOPMENT**

The property can be developed on a prelet or presale basis, and will comprise a 2 bay warehouse or production facility, with first floor offices, car park to the front, and a secure concrete service yard to the rear. Key elements of the specification are:-

#### PLANNING

Detailed planning consent has been granted for the development of the unit, for B1c, B2 and B8 uses. There are no noise or hours of use restrictions.