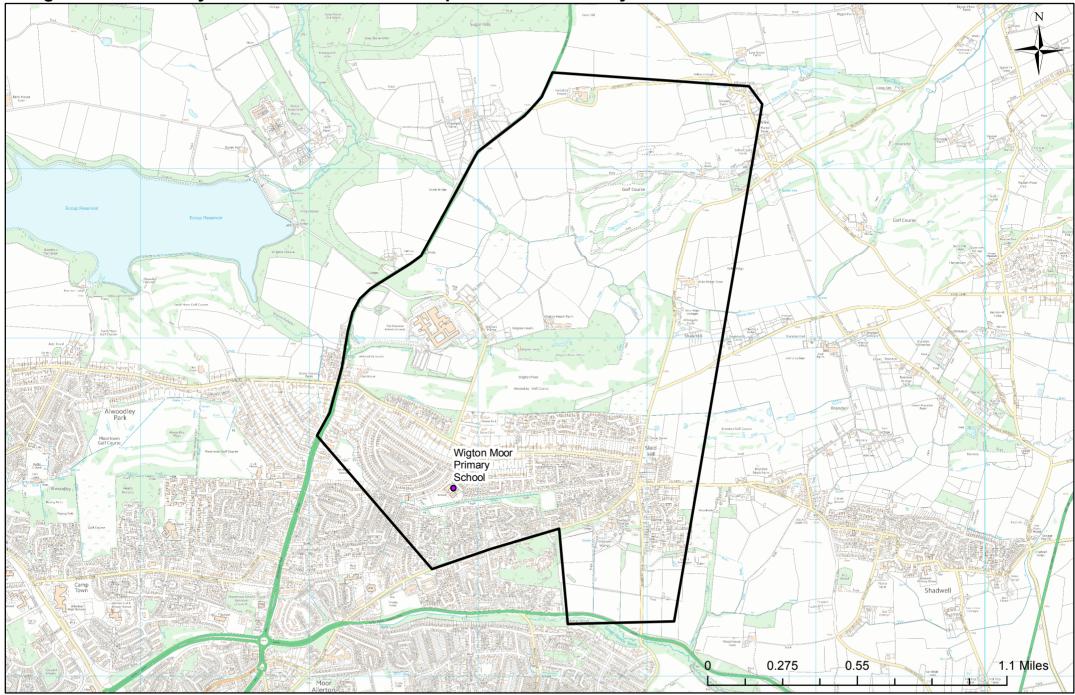

## Wigton Moor Primary School - Catchment for September 2022 to July 2023

Windmill Primary School - Catchment for September 2022 to July 2023 Stourton Hunslet Carr Windmill Primary School Belle Isle Middleton Wood Middleton Park 0.15 0.3 0.6 Miles Applicants living in the catchment priority area are not guaranteed a place, but their application would meet the Catchment Legend