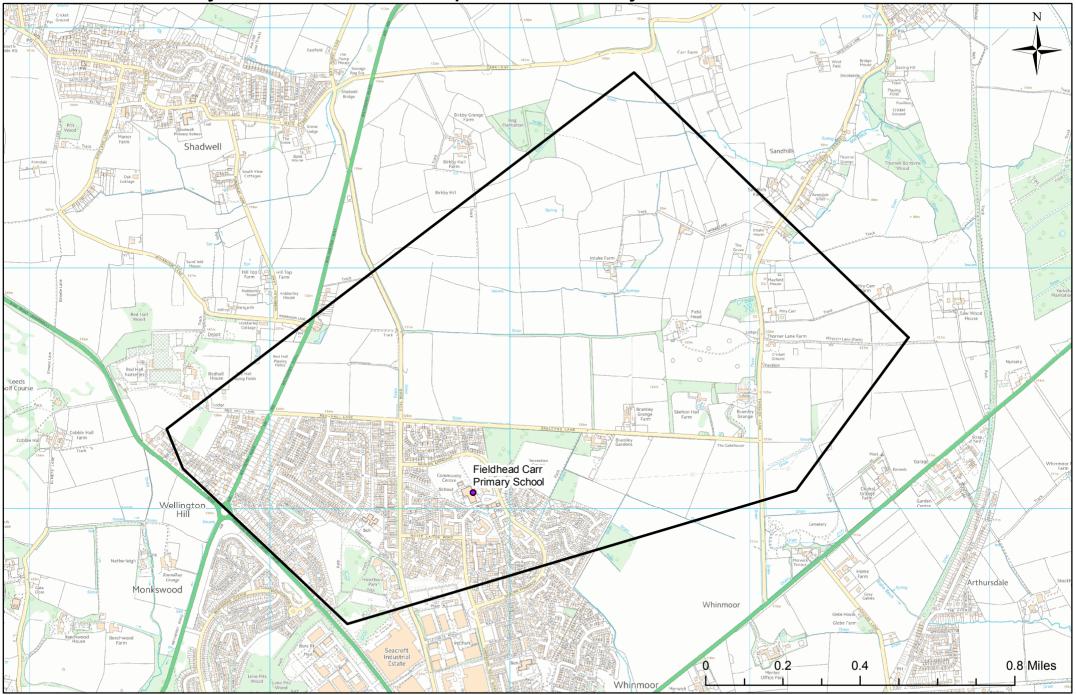

## Fieldhead Carr Primary School - Catchment for September 2022 to July 2023

Five Lanes Primary School - Catchment for September 2022 to July 2023 Moor End Carr Crofts Wiring New Wortley Five Lanes Primary School Cabbage Upper Wortley Silver Royd Warehouses Lower Wortley Islington Far New Blackpool Latchmore Road Industrial Estate Royds 0.125 0.25 0.5 Miles Applicants living in the catchment priority area are not guaranteed a place, but their application would meet the