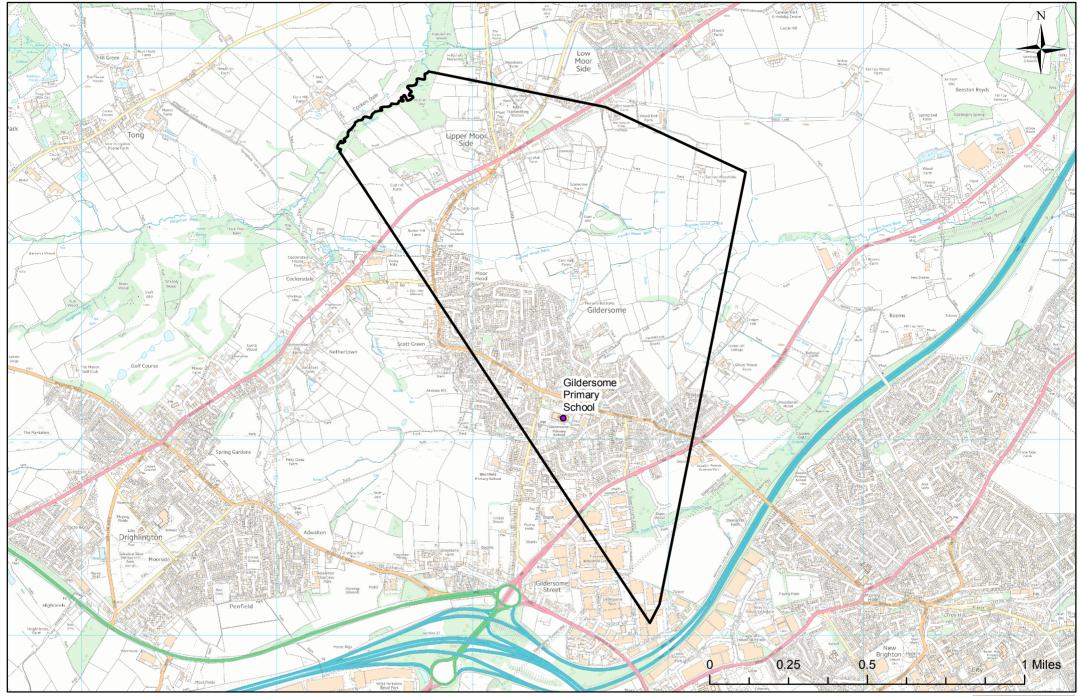

## Gildersome Primary School - Catchment for September 2022 to July 2023

Gledhow Primary School - Catchment for September 2022 to July 2023 Park Villas Lidgett Par Roundhay Fox Wood Military Field Sports Ground Gledhow Primary School Pavilion Chapeltown Chapel Allerton Gledhow Lady Wood 0.125 0.25 0.5 Miles Applicants living in the catchment priority area are not guaranteed a place, but their application would meet the Legend 'Catchment Priority' of the school Admissions Policy. It is not possible to represent the full detail of the catchment areas on