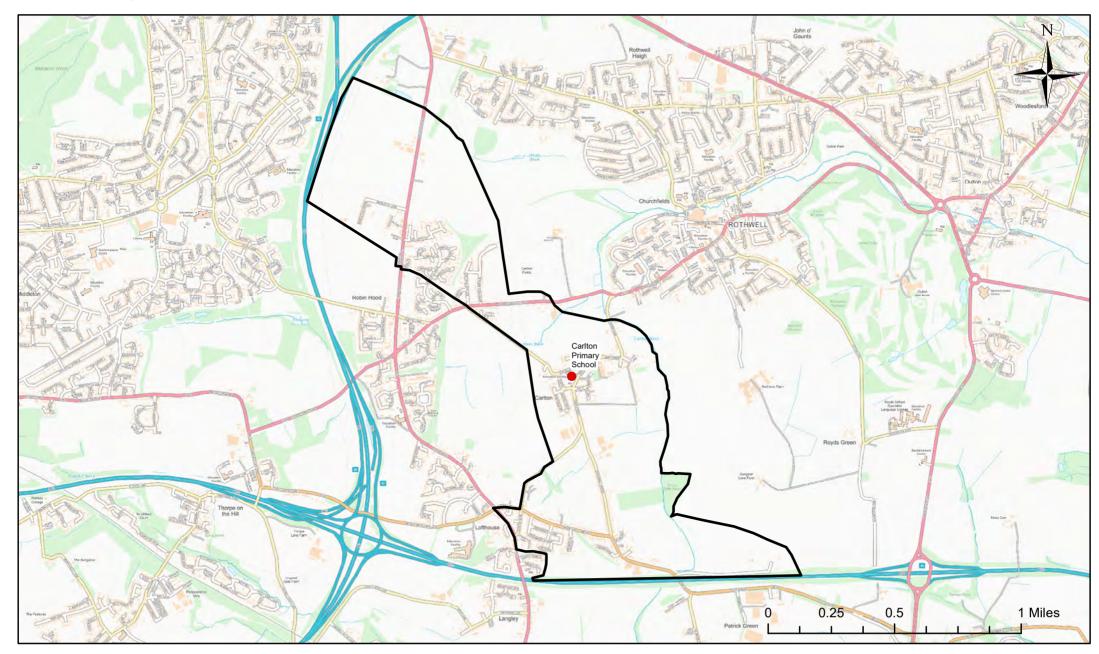

# **Carlton Primary School Catchment Area**

© Crown Copyright. Leeds City Council - 100019567 (2022) This map produced by the Children's Performance Service, Children's Services, Leeds City Council.

Applicants living in the catchment priority area are not guaranteed a place, but their application would meet the catchment priority of the school's admission policy.

Legend School Catchment Area