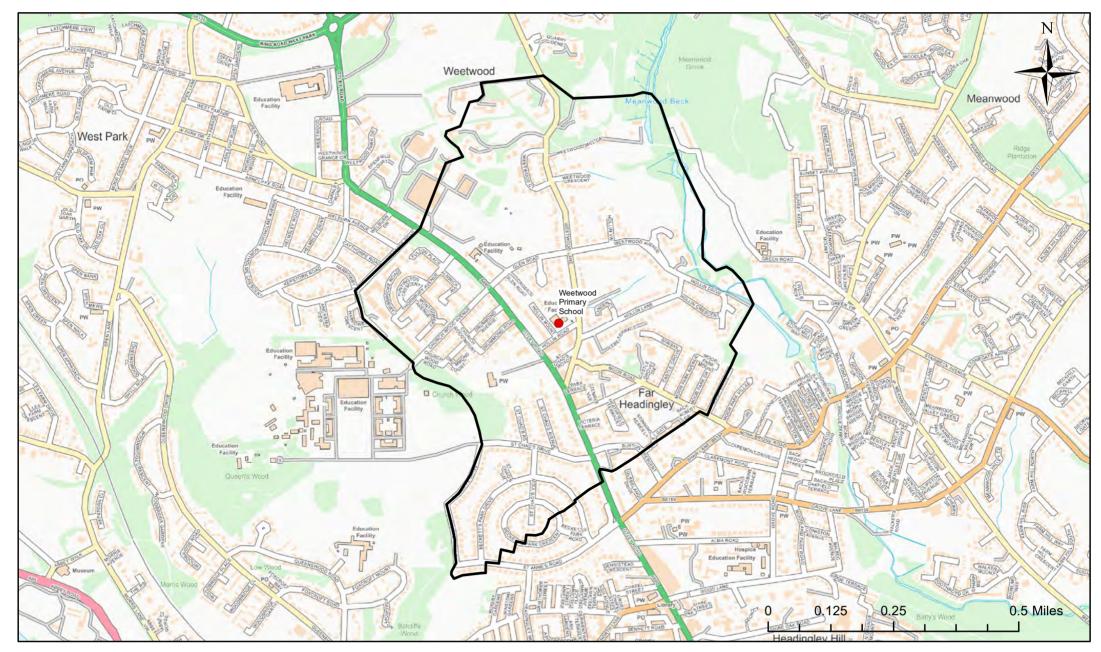

## Weetwood Primary School Catchment Area

© Crown Copyright. Leeds City Council - 100019567 (2022) This map produced by the Children's Performance Service, Children's Services, Leeds City Council.

Applicants living in the catchment priority area are not guaranteed a place, but their application would meet the catchment priority of the school's admission policy.

Legend School Catchment Area