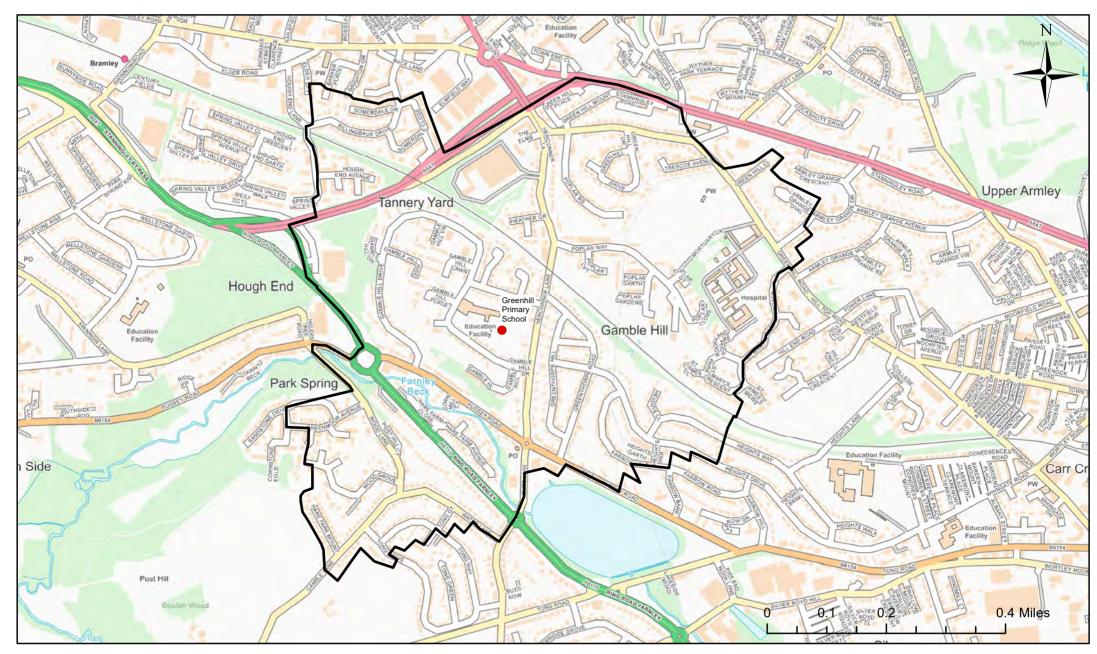

# **Greenhill Primary School Catchment Area**

© Crown Copyright. Leeds City Council - 100019567 (2022) This map produced by the Children's Performance Service, Children's Services, Leeds City Council.

Applicants living in the catchment priority area are not guaranteed a place, but their application would meet the catchment priority of the school's admission policy.

Legend School Catchment Area