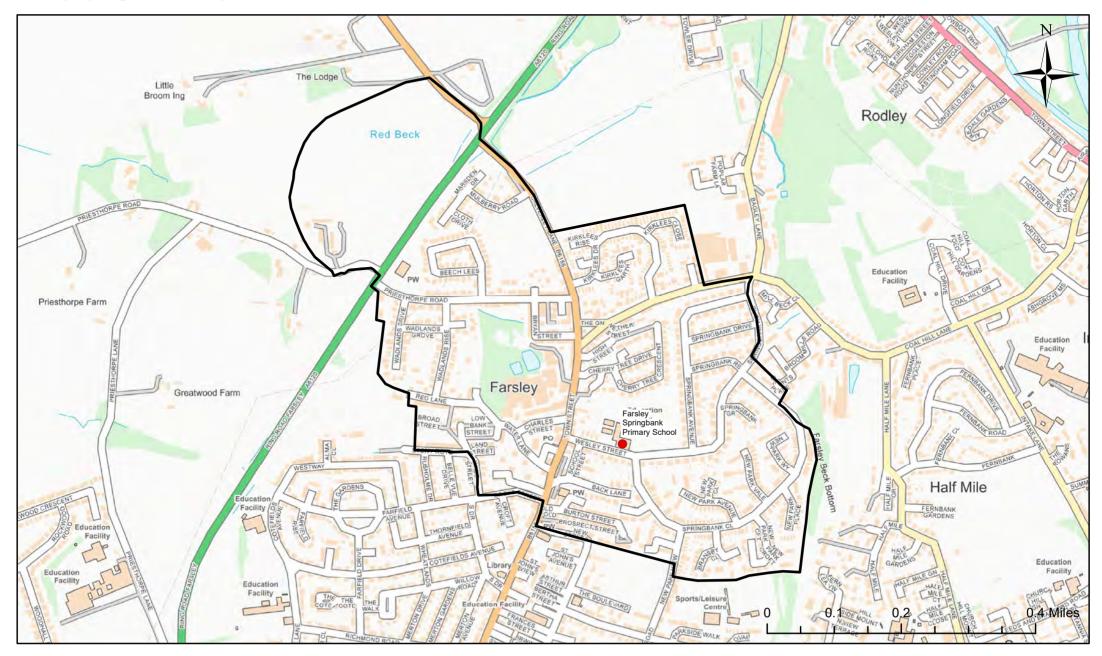

#### Farsley Springbank Primary School Catchment Area

© Crown Copyright. Leeds City Council - 100019567 (2022) This map produced by the Children's Performance Service, Children's Services, Leeds City Council.

Applicants living in the catchment priority area are not guaranteed a place, but their application would meet the catchment priority of the school's admission policy.

School
Catchment Area