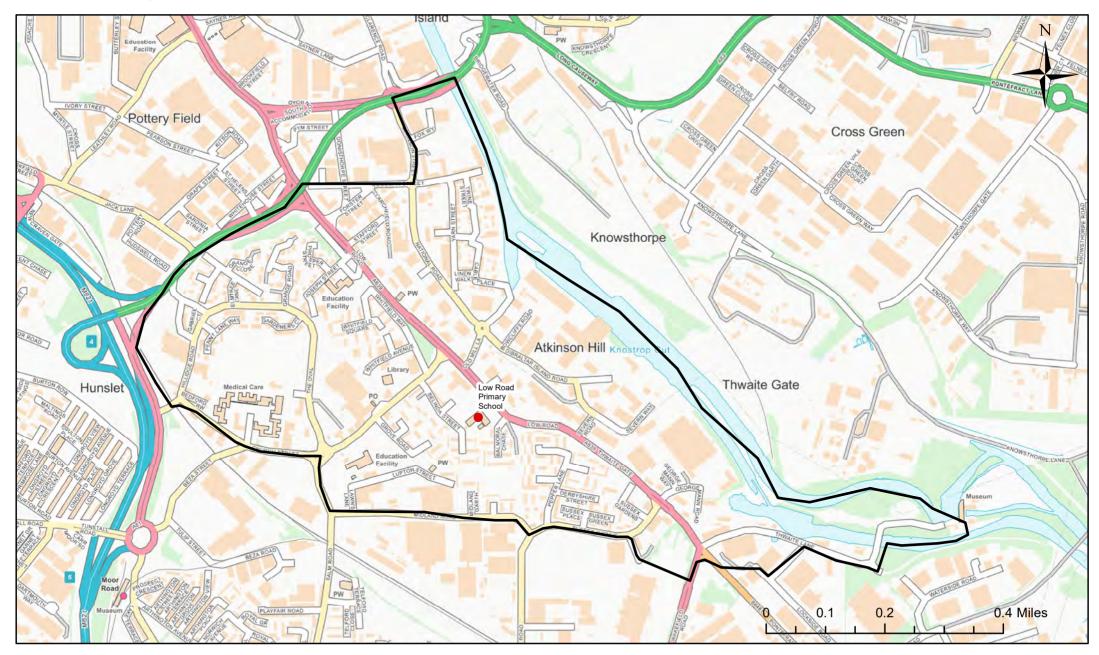

## Low Road Primary School Catchment Area

© Crown Copyright. Leeds City Council - 100019567 (2022) This map produced by the Children's Performance Service, Children's Services, Leeds City Council.

Applicants living in the catchment priority area are not guaranteed a place, but their application would meet the catchment priority of the school's admission policy.

Legend School Catchment Area