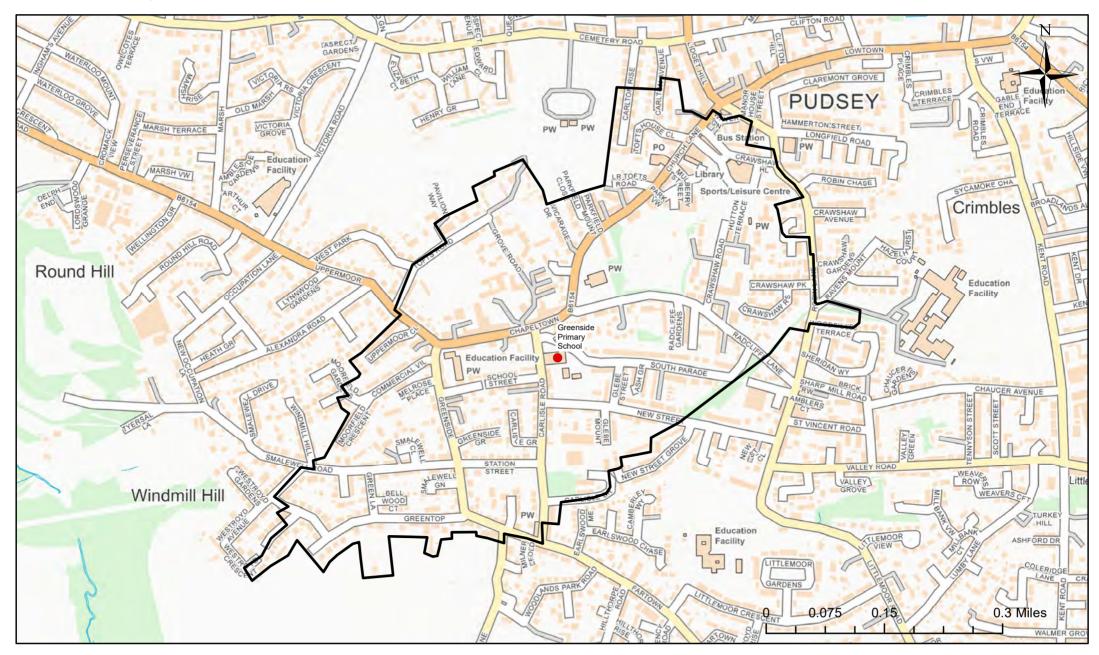

#### **Greenside Primary School Catchment Area**

© Crown Copyright. Leeds City Council - 100019567 (2022) This map produced by the Children's Performance Service, Children's Services, Leeds City Council.

Applicants living in the catchment priority area are not guaranteed a place, but their application would meet the catchment priority of the school's admission policy.

Legend School Catchment Area