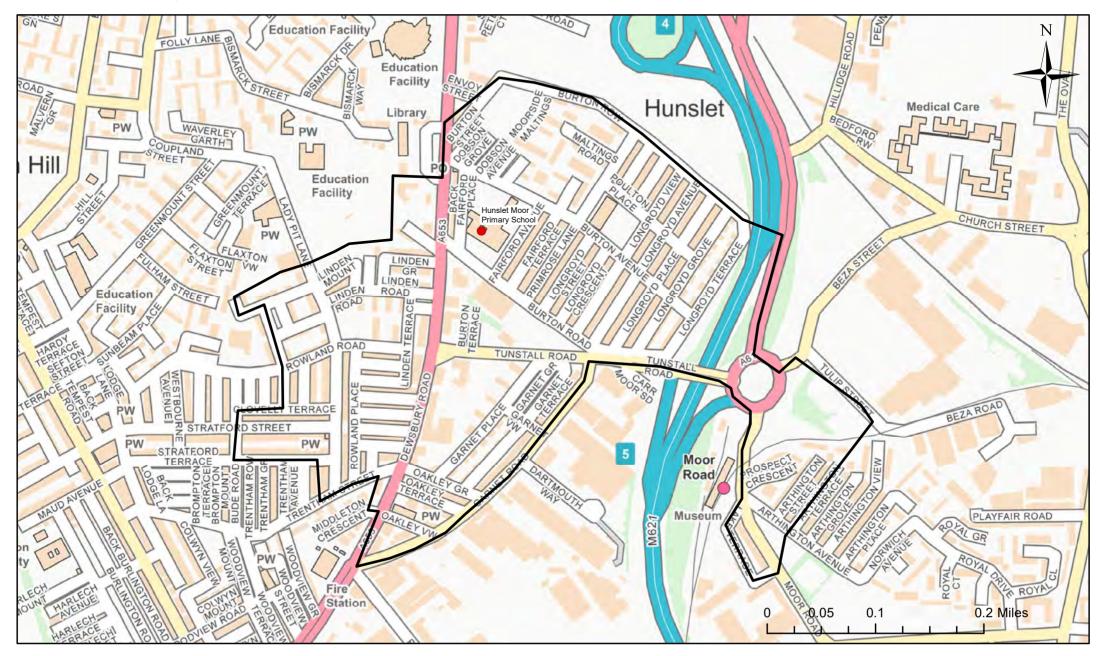

#### Hunslet Moor Primary School Catchment Area

Leeds

© Crown Copyright. Leeds City Council - 100019567 (2022) This map produced by the Children's Performance Service, Children's Services, Leeds City Council.

Applicants living in the catchment priority area are not guaranteed a place, but their application would meet the catchment priority of the school's admission policy.

Legend School Catchment Area