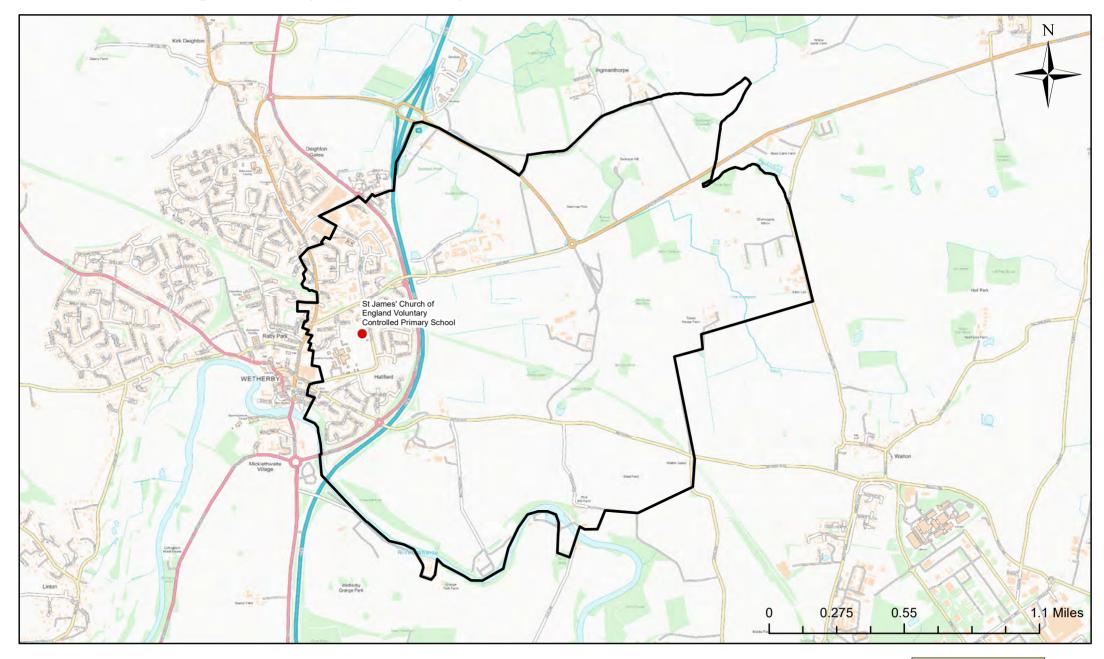

### St James' Church of England Voluntary Controlled Primary School Catchment Area

© Crown Copyright. Leeds City Council - 100019567 (2022) This map produced by the Children's Performance Service, Children's Services, Leeds City Council.

Applicants living in the catchment priority area are not guaranteed a place, but their application would meet the catchment priority of the school's admission policy.

Legend School Catchment Area