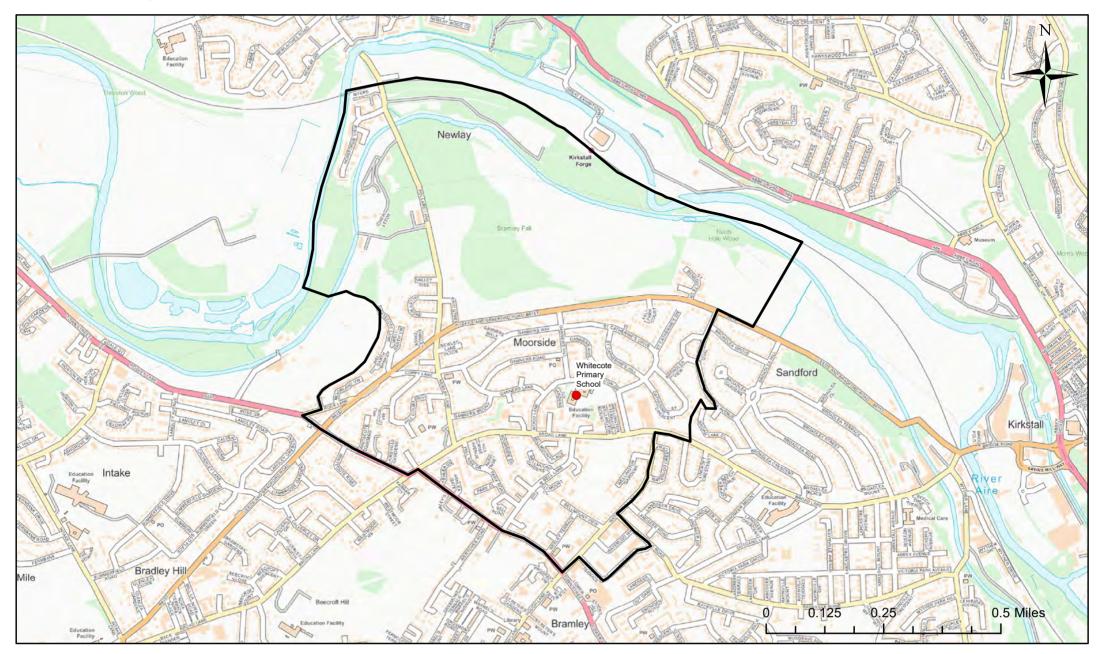

## Whitecote Primary School Catchment Area

© Crown Copyright. Leeds City Council - 100019567 (2022) This map produced by the Children's Performance Service, Children's Services, Leeds City Council.

Applicants living in the catchment priority area are not guaranteed a place, but their application would meet the catchment priority of the school's admission policy.

Legend School Catchment Area