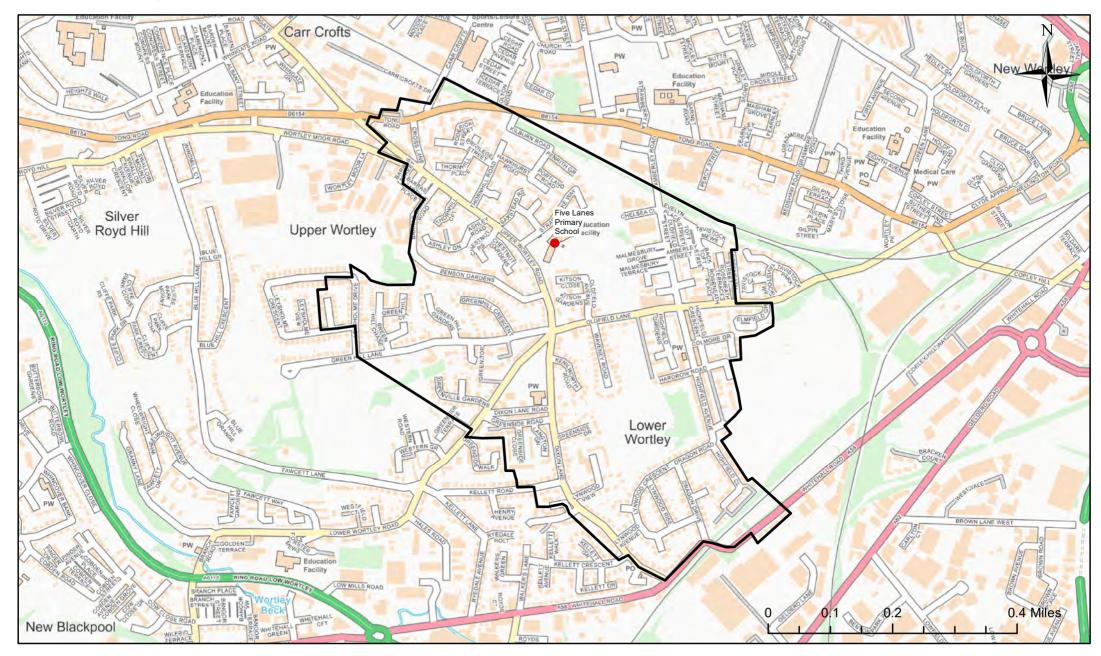

# **Five Lanes Primary School Catchment Area**

© Crown Copyright. Leeds City Council - 100019567 (2022) This map produced by the Children's Performance Service, Children's Services, Leeds City Council.

Applicants living in the catchment priority area are not guaranteed a place, but their application would meet the catchment priority of the school's admission policy.