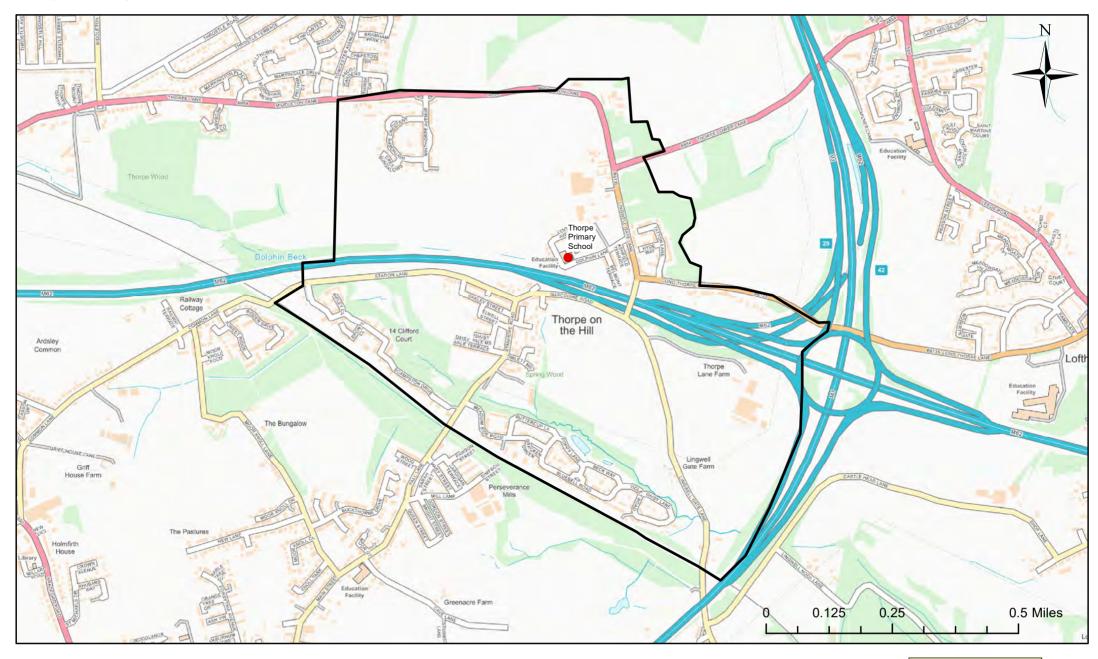

## **Thorpe Primary School Catchment Area**

© Crown Copyright. Leeds City Council - 100019567 (2022) This map produced by the Children's Performance Service, Children's Services, Leeds City Council.

Applicants living in the catchment priority area are not guaranteed a place, but their application would meet the catchment priority of the school's admission policy.

Legend School Catchment Area