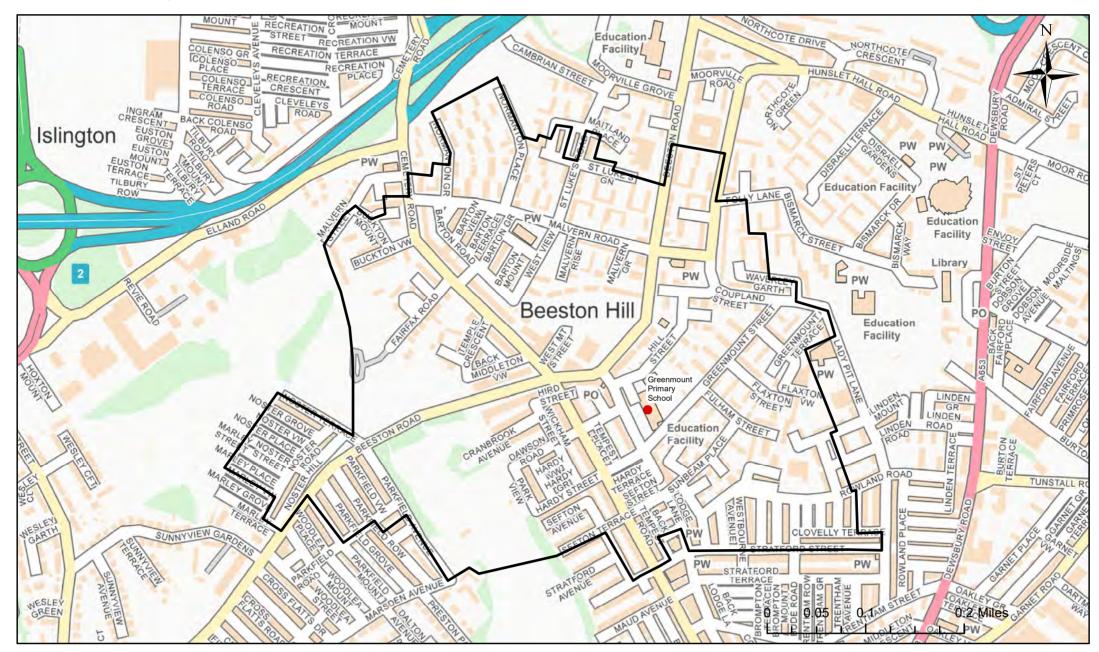

#### **Greenmount Primary School Catchment Area**

© Crown Copyright. Leeds City Council - 100019567 (2022) This map produced by the Children's Performance Service, Children's Services, Leeds City Council.

Applicants living in the catchment priority area are not guaranteed a place, but their application would meet the catchment priority of the school's admission policy.

Legend School Catchment Area