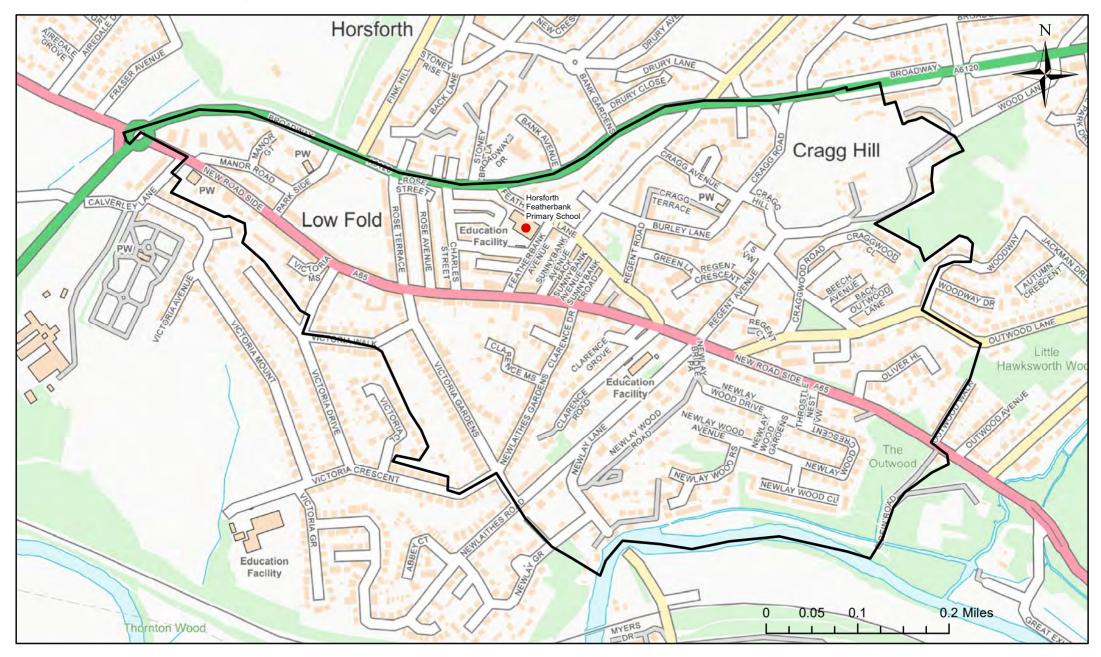

#### Horsforth Featherbank Primary School Catchment Area

© Crown Copyright. Leeds City Council - 100019567 (2022) This map produced by the Children's Performance Service, Children's Services, Leeds City Council.

Applicants living in the catchment priority area are not guaranteed a place, but their application would meet the catchment priority of the school's admission policy.