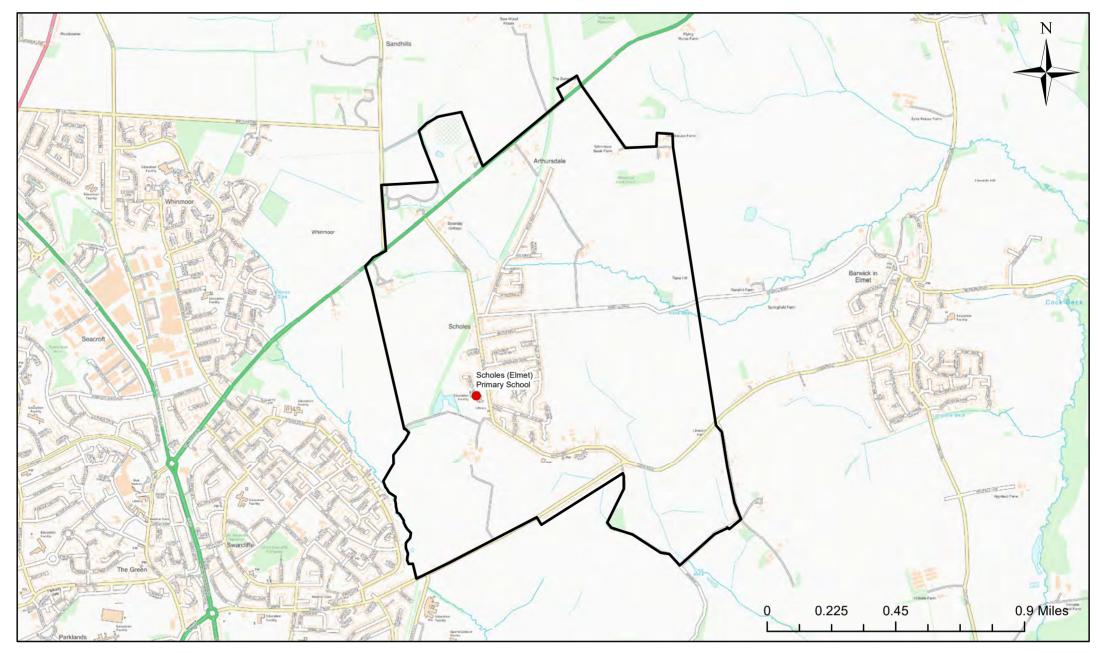

#### Scholes (Elmet) Primary School Catchment Area

© Crown Copyright. Leeds City Council - 100019567 (2022) This map produced by the Children's Performance Service, Children's Services, Leeds City Council.

Applicants living in the catchment priority area are not guaranteed a place, but their application would meet the catchment priority of the school's admission policy.