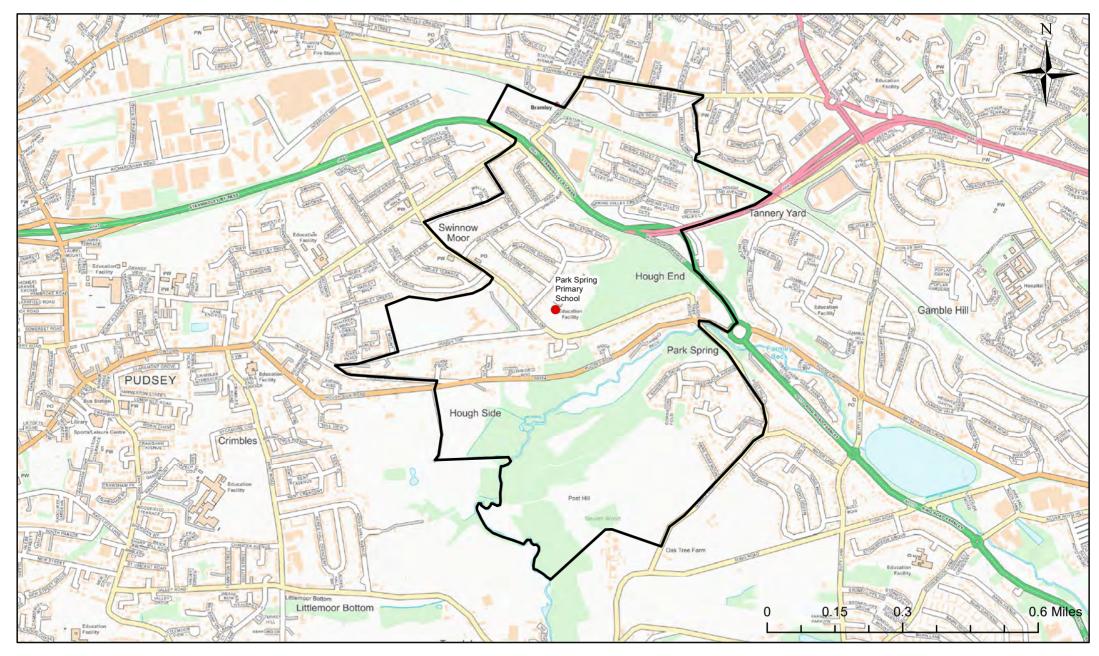

# Park Spring Primary School Catchment Area

© Crown Copyright. Leeds City Council - 100019567 (2022) This map produced by the Children's Performance Service, Children's Services, Leeds City Council.

Applicants living in the catchment priority area are not guaranteed a place, but their application would meet the catchment priority of the school's admission policy.

Legend School Catchment Area