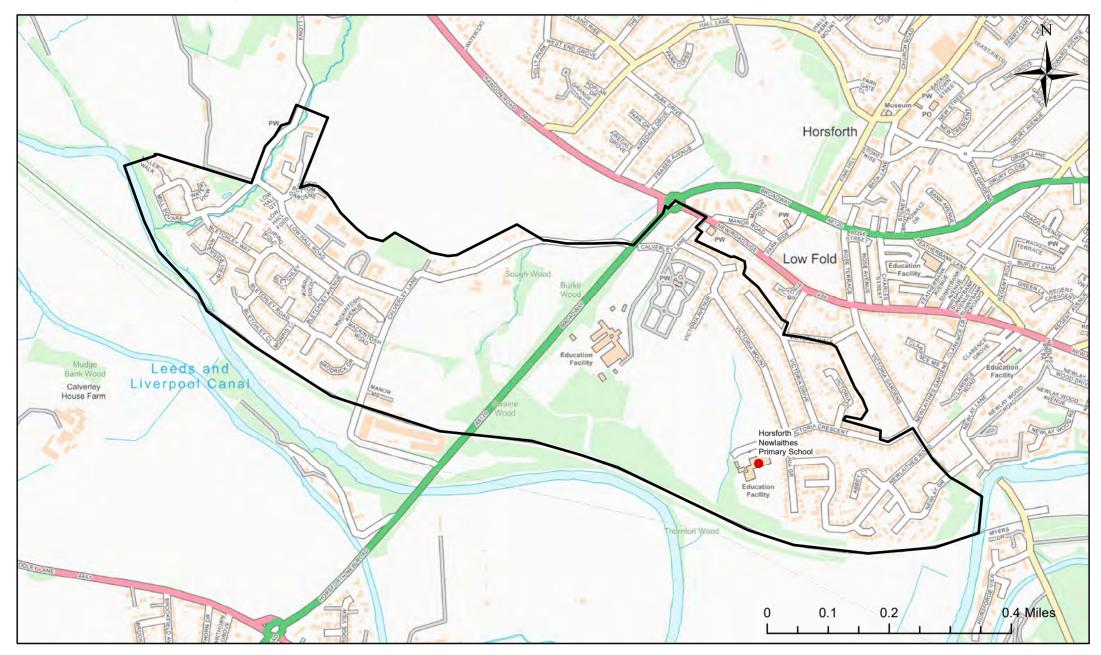

### Horsforth Newlaithes Primary School Catchment Area

© Crown Copyright. Leeds City Council - 100019567 (2022) This map produced by the Children's Performance Service, Children's Services, Leeds City Council.

Applicants living in the catchment priority area are not guaranteed a place, but their application would meet the catchment priority of the school's admission policy.