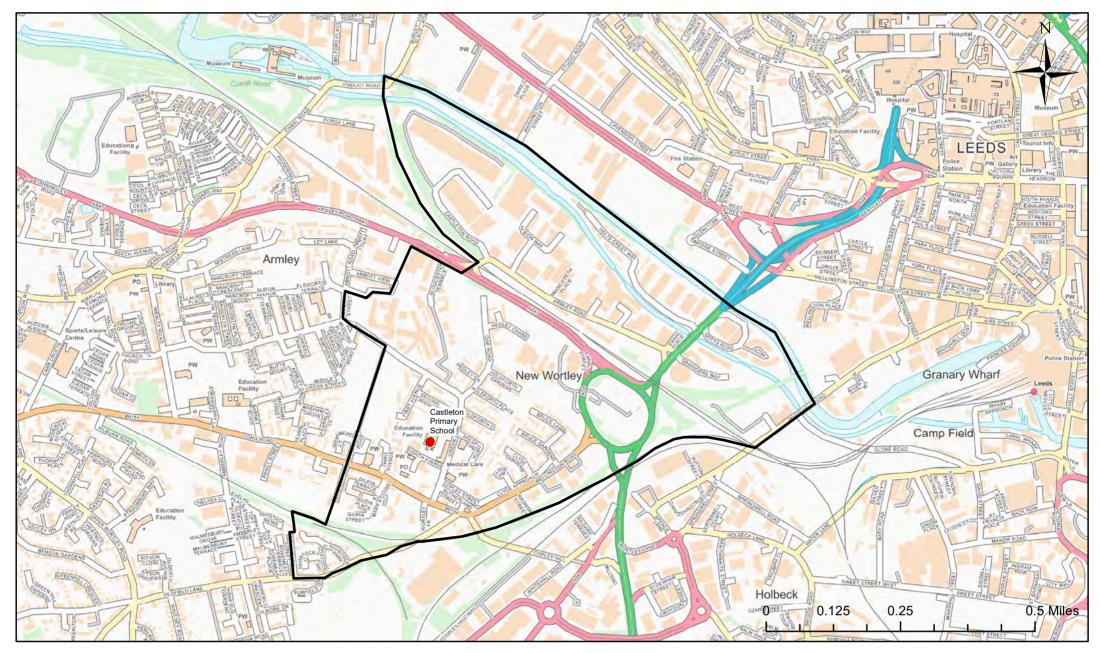

# **Castleton Primary School Catchment Area**

© Crown Copyright. Leeds City Council - 100019567 (2022) This map produced by the Children's Performance Service, Children's Services, Leeds City Council.

Applicants living in the catchment priority area are not guaranteed a place, but their application would meet the catchment priority of the school's admission policy.

Legend School Catchment Area