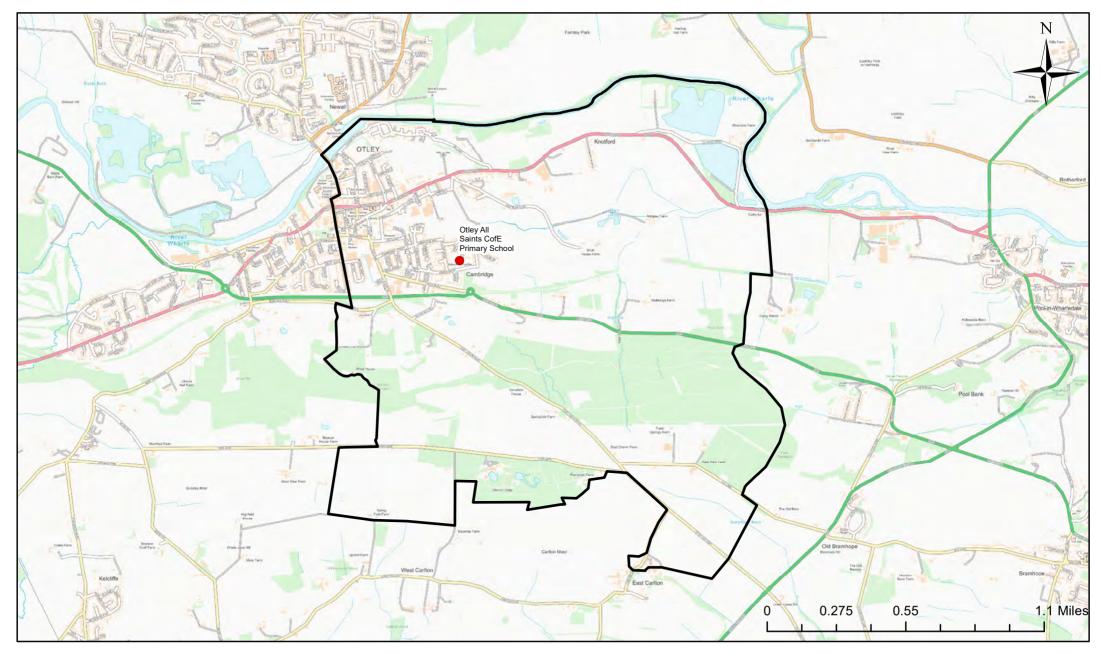

## **Otley All Saints CofE Primary School Catchment Area**

© Crown Copyright. Leeds City Council - 100019567 (2022) This map produced by the Children's Performance Service, Children's Services, Leeds City Council.

Applicants living in the catchment priority area are not guaranteed a place, but their application would meet the catchment priority of the school's admission policy.

Legend School Catchment Area