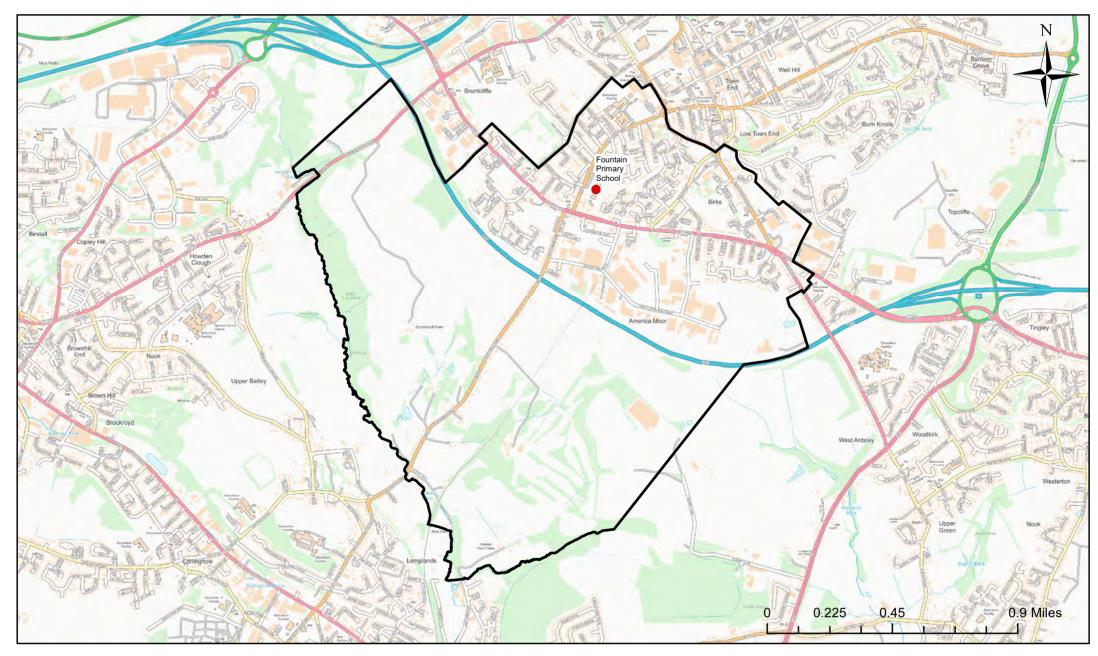

### Fountain Primary School Catchment Area

© Crown Copyright. Leeds City Council - 100019567 (2022) This map produced by the Children's Performance Service, Children's Services, Leeds City Council.

Applicants living in the catchment priority area are not guaranteed a place, but their application would meet the catchment priority of the school's admission policy.

Legend School Catchment Area