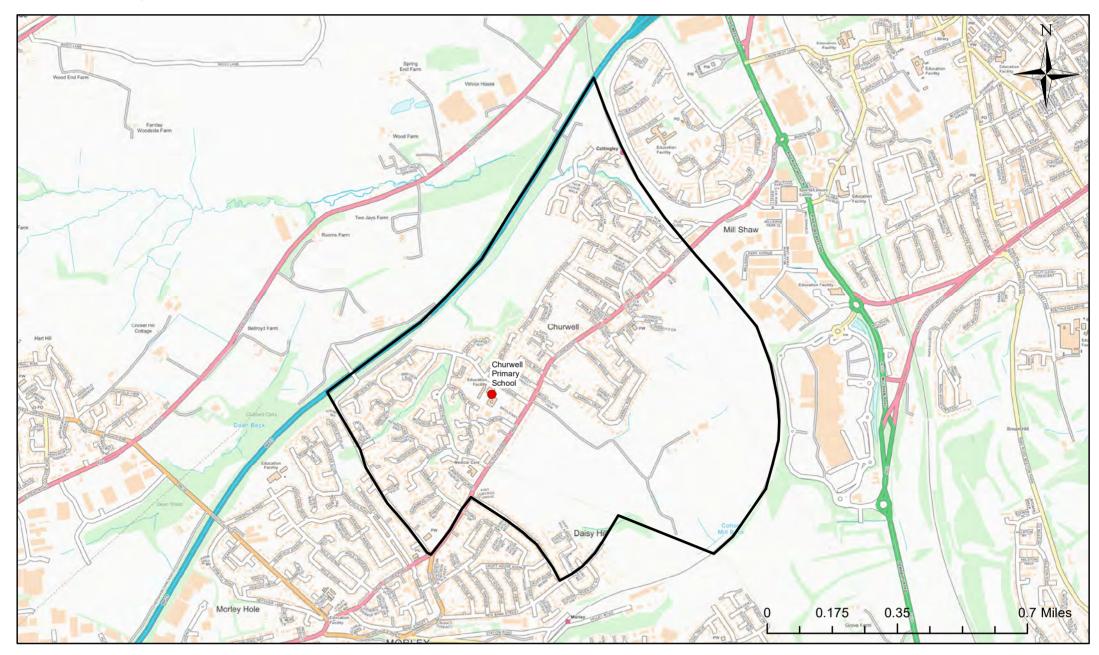

# **Churwell Primary School Catchment Area**

© Crown Copyright. Leeds City Council - 100019567 (2022) This map produced by the Children's Performance Service, Children's Services, Leeds City Council.

Applicants living in the catchment priority area are not guaranteed a place, but their application would meet the catchment priority of the school's admission policy.

Legend School Catchment Area