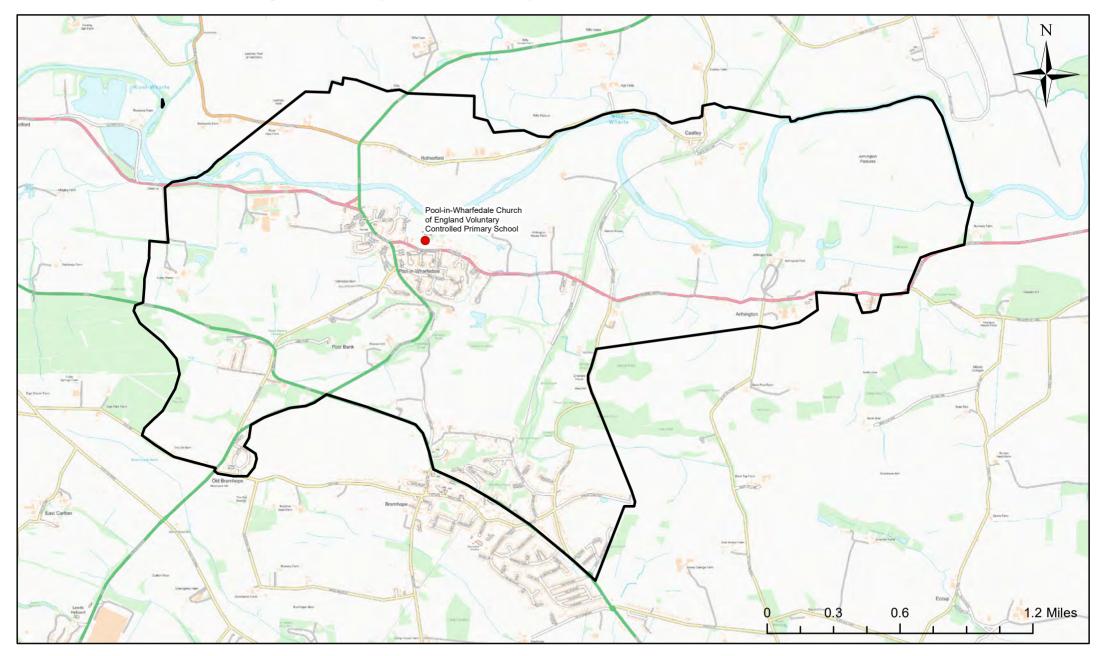

### Pool-in-Wharfedale Church of England Voluntary Controlled Primary School Catchment Area

© Crown Copyright. Leeds City Council - 100019567 (2022) This map produced by the Children's Performance Service, Children's Services, Leeds City Council.

Applicants living in the catchment priority area are not guaranteed a place, but their application would meet the catchment priority of the school's admission policy.

Legend School Catchment Area