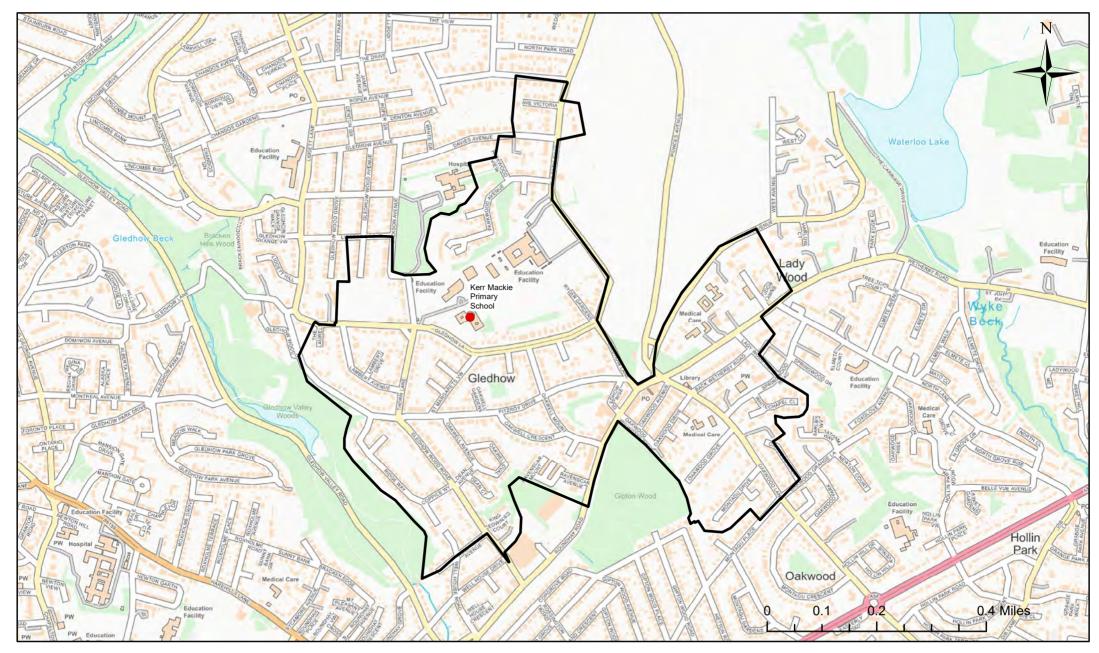

# **Gledhow Primary School Catchment Area**

© Crown Copyright. Leeds City Council - 100019567 (2022) This map produced by the Children's Performance Service, Children's Services, Leeds City Council.

Applicants living in the catchment priority area are not guaranteed a place, but their application would meet the catchment priority of the school's admission policy.

Legend School Catchment Area