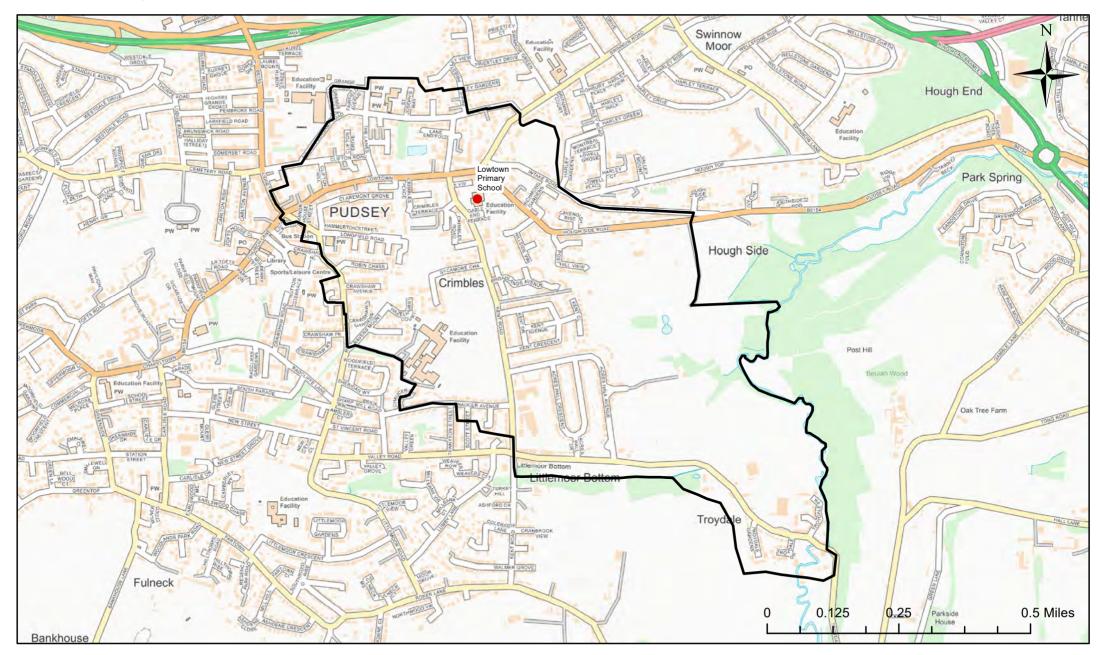

#### Lowtown Primary School Catchment Area

© Crown Copyright. Leeds City Council - 100019567 (2022) This map produced by the Children's Performance Service, Children's Services, Leeds City Council.

Applicants living in the catchment priority area are not guaranteed a place, but their application would meet the catchment priority of the school's admission policy.

Applicants living in the catchment priority area are not guaranteed a place, but their application would meet the catchment priority of the school's admission policy.