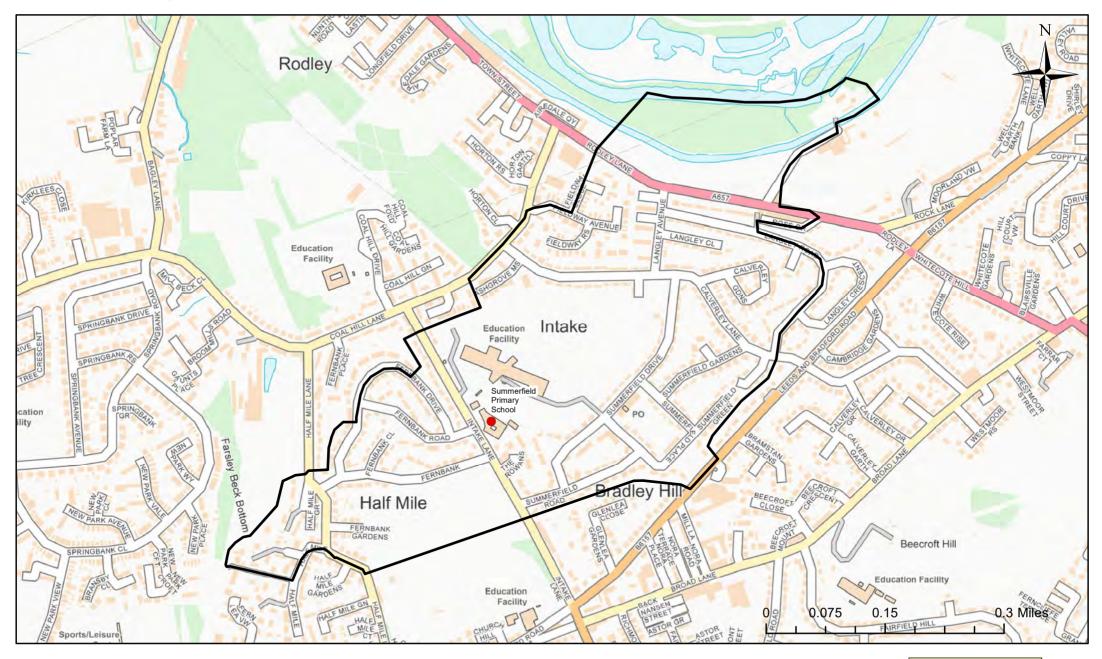

## Summerfield Primary School Catchment Area

© Crown Copyright. Leeds City Council - 100019567 (2022) This map produced by the Children's Performance Service, Children's Services, Leeds City Council.

Applicants living in the catchment priority area are not guaranteed a place, but their application would meet the catchment priority of the school's admission policy.

Legend School Catchment Area