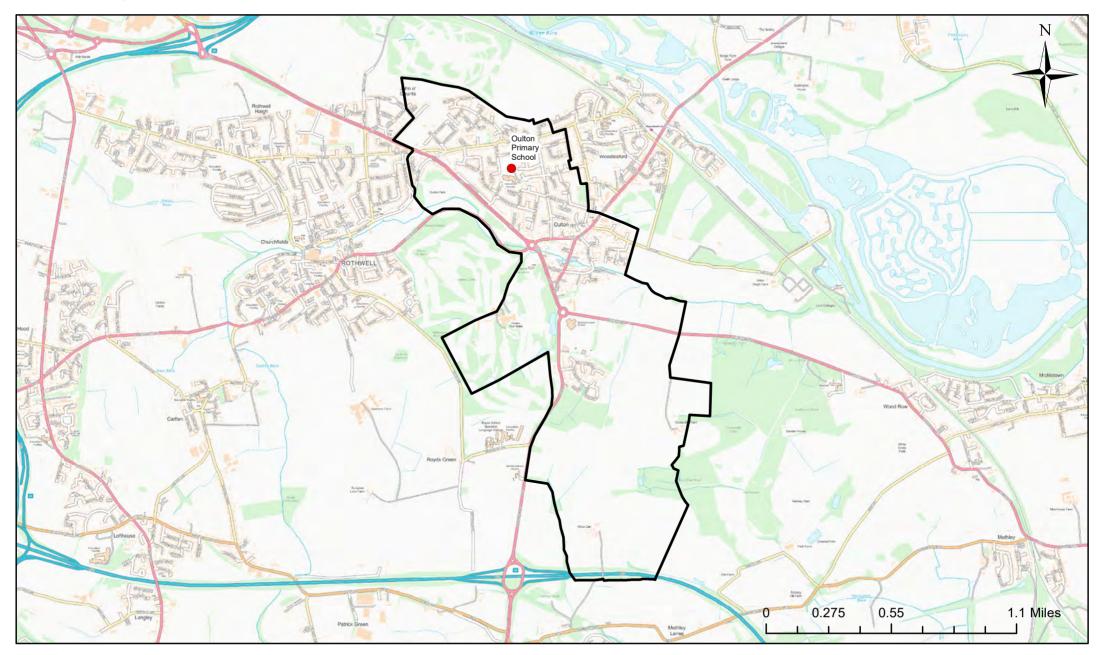

# **Oulton Primary School Catchment Area**

© Crown Copyright. Leeds City Council - 100019567 (2022) This map produced by the Children's Performance Service, Children's Services, Leeds City Council.

Applicants living in the catchment priority area are not guaranteed a place, but their application would meet the catchment priority of the school's admission policy.

Legend School Catchment Area