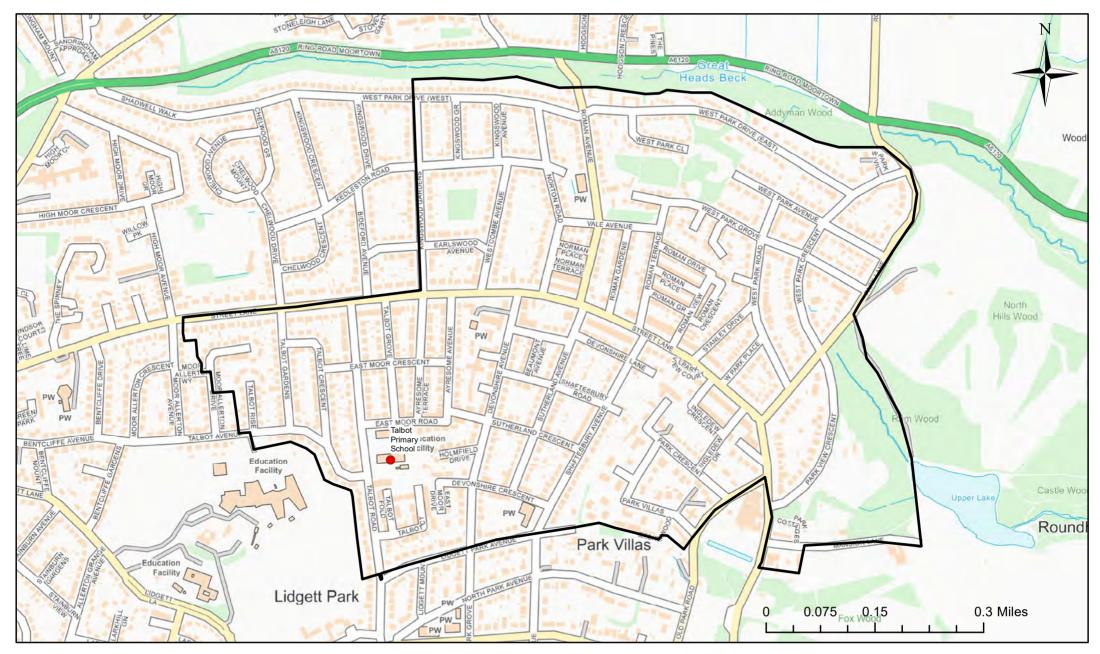

# **Talbot Primary School Catchment Area**

© Crown Copyright. Leeds City Council - 100019567 (2022) This map produced by the Children's Performance Service, Children's Services, Leeds City Council.

Applicants living in the catchment priority area are not guaranteed a place, but their application would meet the catchment priority of the school's admission policy.

Legend School Catchment Area