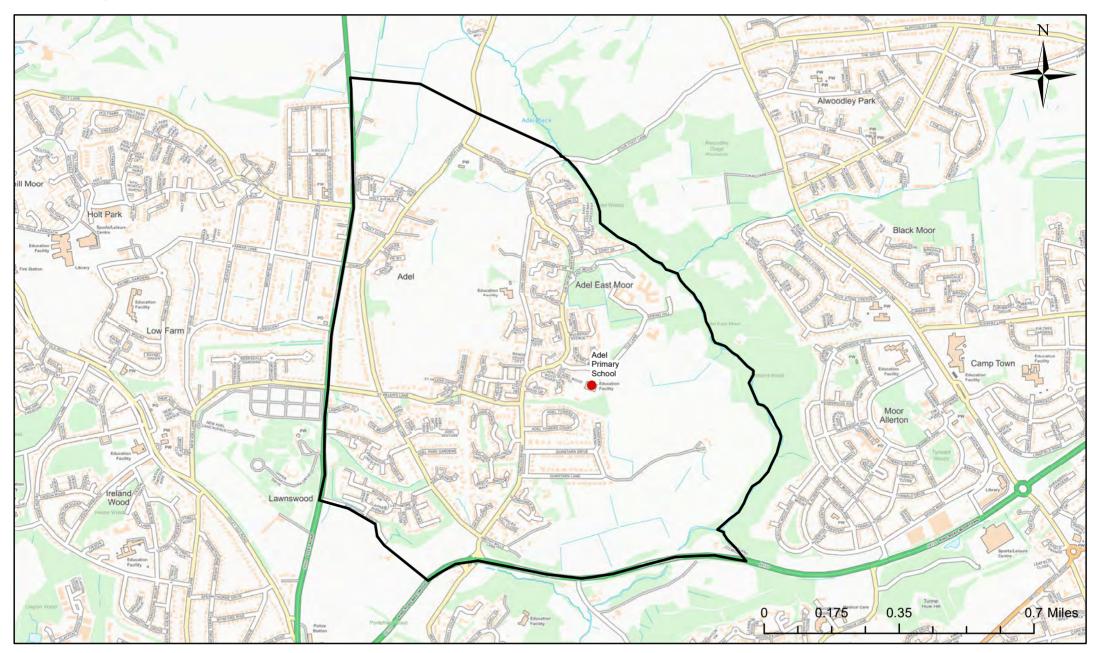

# Adel Primary School Catchment Area

© Crown Copyright. Leeds City Council - 100019567 (2022) This map produced by the Children's Performance Service, Children's Services, Leeds City Council.

Applicants living in the catchment priority area are not guaranteed a place, but their application would meet the catchment priority of the school's admission policy.

Legend School Catchment Area