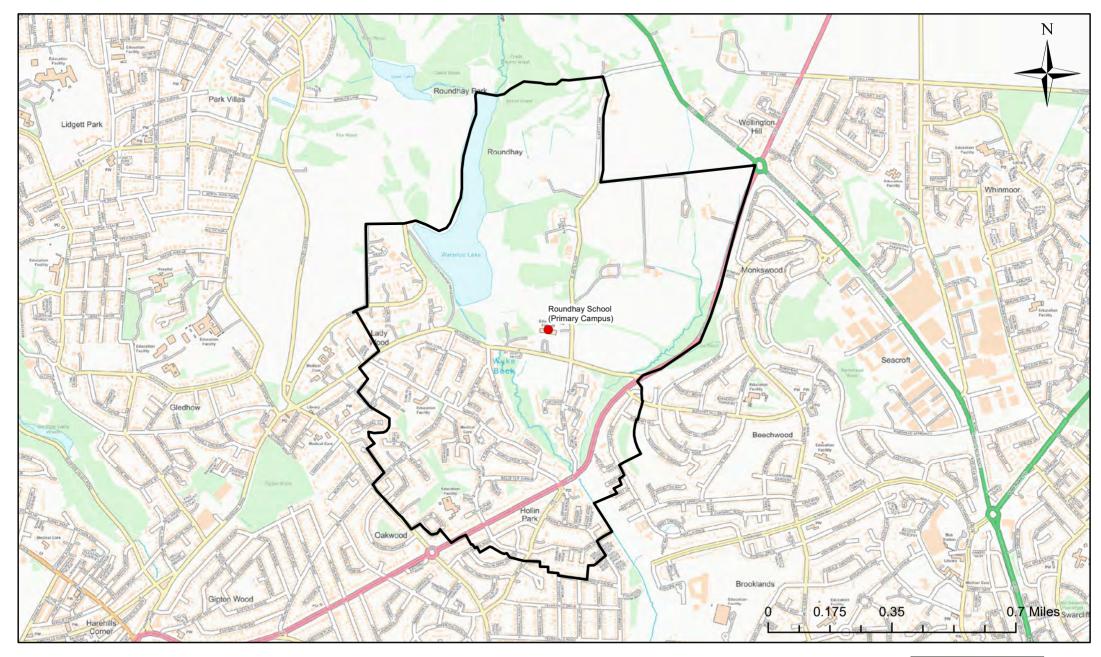

# Roundhay School (Primary Campus) Catchment Area

© Crown Copyright. Leeds City Council - 100019567 (2022) This map produced by the Children's Performance Service, Children's Services, Leeds City Council.

Applicants living in the catchment priority area are not guaranteed a place, but their application would meet the catchment priority of the school's admission policy.

Legend School Catchment Area