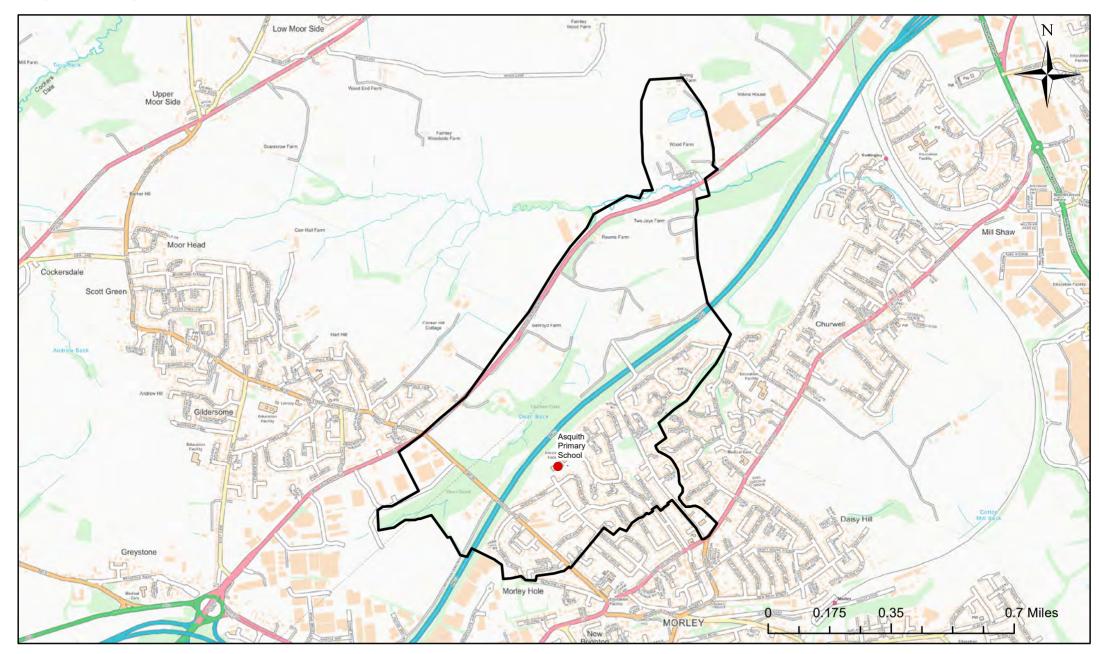

# **Asquith Primary School Catchment Area**

© Crown Copyright. Leeds City Council - 100019567 (2022) This map produced by the Children's Performance Service, Children's Services, Leeds City Council.

Applicants living in the catchment priority area are not guaranteed a place, but their application would meet the catchment priority of the school's admission policy.