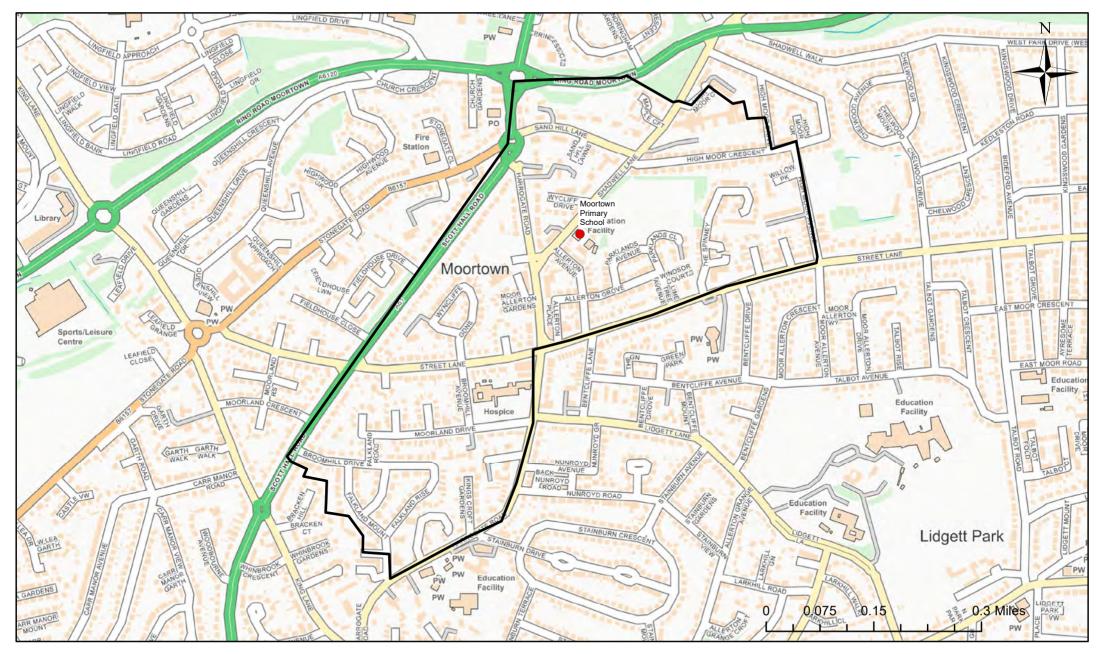

# **Moortown Primary School Catchment Area**

© Crown Copyright. Leeds City Council - 100019567 (2022) This map produced by the Children's Performance Service, Children's Services, Leeds City Council.

Applicants living in the catchment priority area are not guaranteed a place, but their application would meet the catchment priority of the school's admission policy.

Legend School Catchment Area