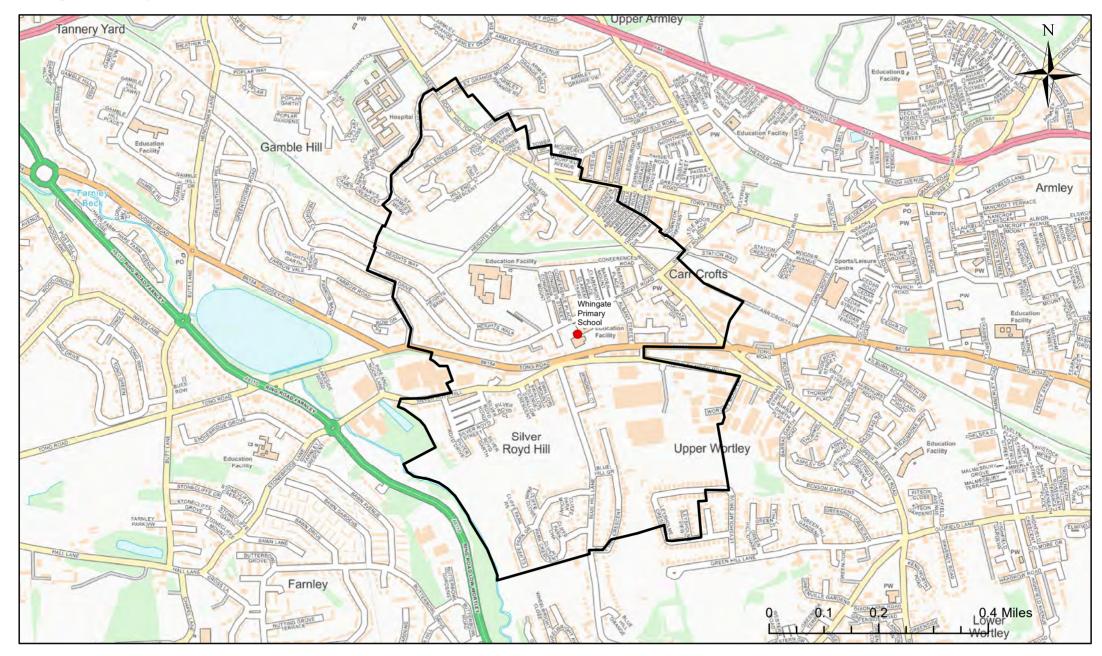

## Whingate Primary School Catchment Area

© Crown Copyright. Leeds City Council - 100019567 (2022) This map produced by the Children's Performance Service, Children's Services, Leeds City Council.

Applicants living in the catchment priority area are not guaranteed a place, but their application would meet the catchment priority of the school's admission policy.

Legend School Catchment Area