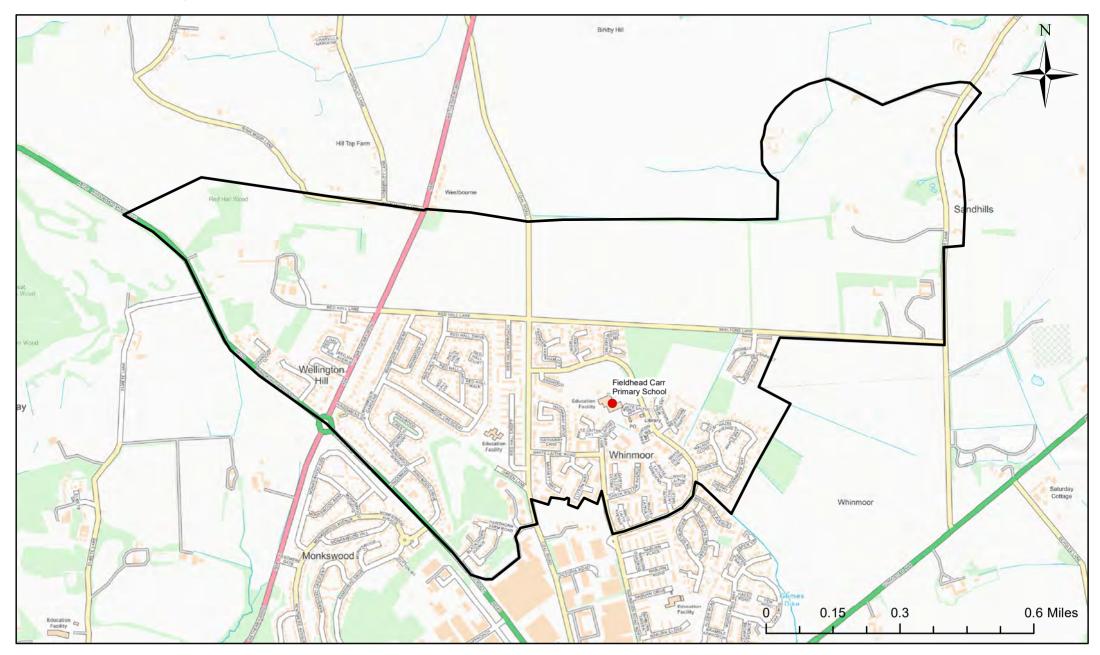

### Fieldhead Carr Primary School Catchment Area

© Crown Copyright. Leeds City Council - 100019567 (2022) This map produced by the Children's Performance Service, Children's Services, Leeds City Council.

Applicants living in the catchment priority area are not guaranteed a place, but their application would meet the catchment priority of the school's admission policy.

Legend School Catchment Area