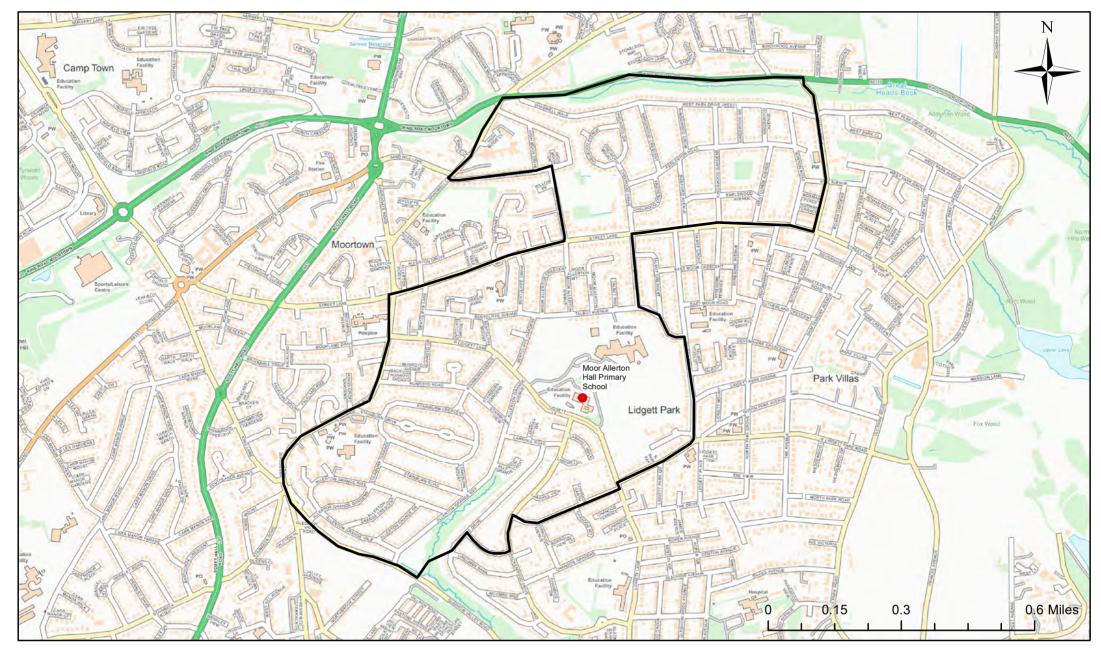

## Moor Allerton Hall Primary School Catchment Area

© Crown Copyright. Leeds City Council - 100019567 (2022) This map produced by the Children's Performance Service, Children's Services, Leeds City Council.

Applicants living in the catchment priority area are not guaranteed a place, but their application would meet the catchment priority of the school's admission policy.

Legend
School
Catchment Area