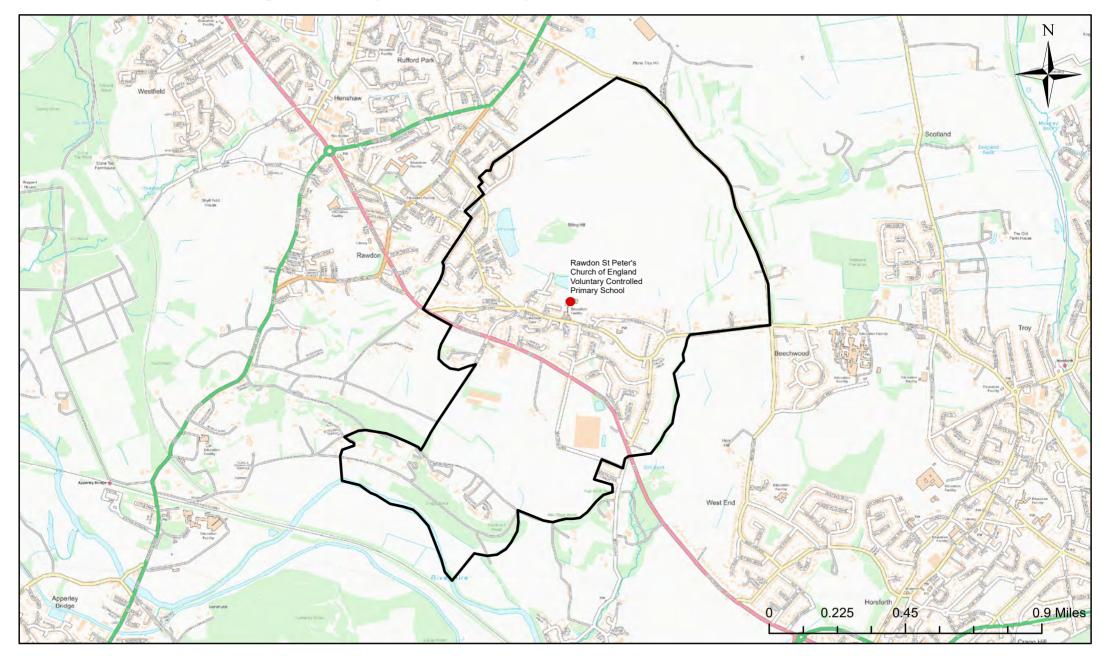

# Rawdon St Peter's Church of England Voluntary Controlled Primary School Catchment Area

© Crown Copyright. Leeds City Council - 100019567 (2022) This map produced by the Children's Performance Service, Children's Services, Leeds City Council.

Applicants living in the catchment priority area are not guaranteed a place, but their application would meet the catchment priority of the school's admission policy.

Legend School Catchment Area