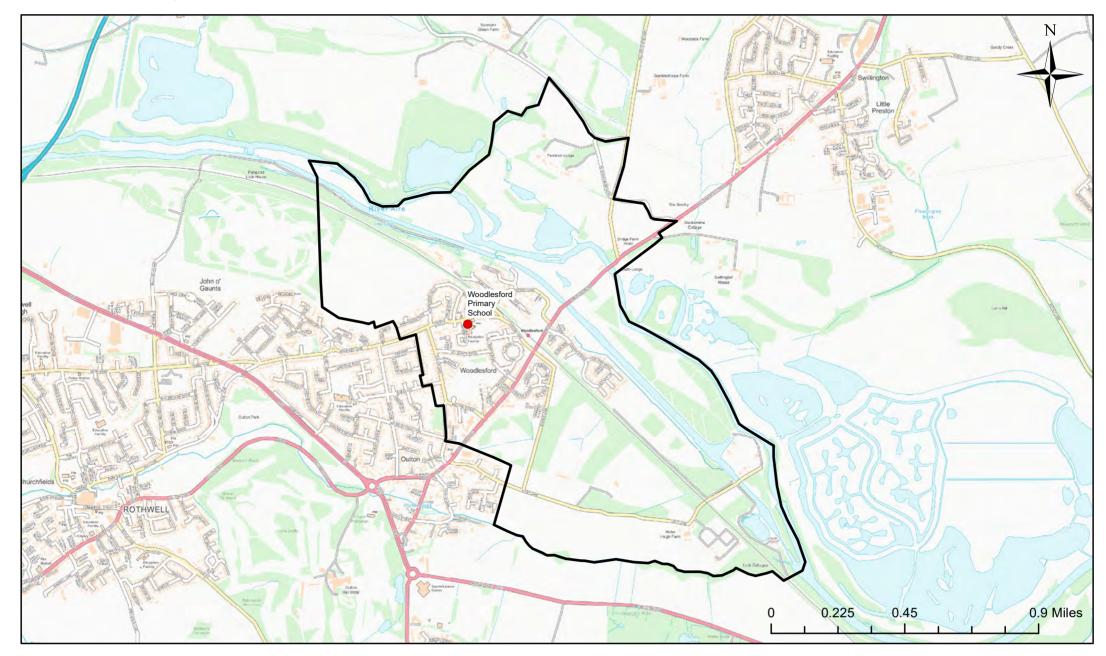

### Woodlesford Primary School Catchment Area

© Crown Copyright. Leeds City Council - 100019567 (2022) This map produced by the Children's Performance Service, Children's Services, Leeds City Council.

Applicants living in the catchment priority area are not guaranteed a place, but their application would meet the catchment priority of the school's admission policy.

Legend School Catchment Area