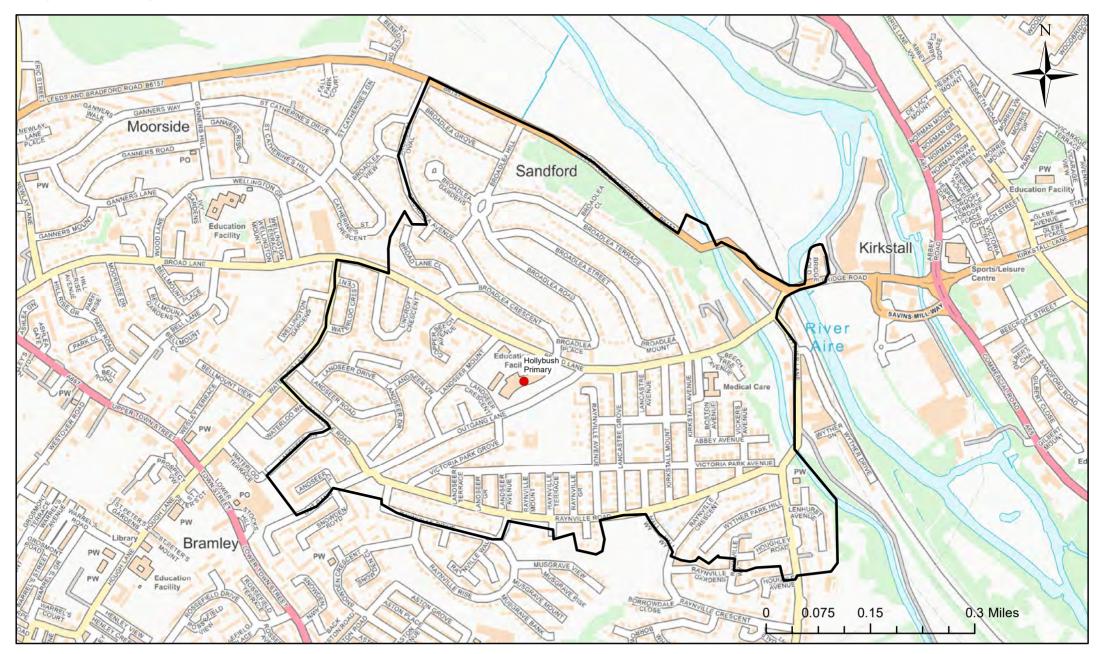

#### **Hollybush Primary Catchment Area**

© Crown Copyright. Leeds City Council - 100019567 (2022) This map produced by the Children's Performance Service, Children's Services, Leeds City Council.

Applicants living in the catchment priority area are not guaranteed a place, but their application would meet the catchment priority of the school's admission policy.

Legend School Catchment Area