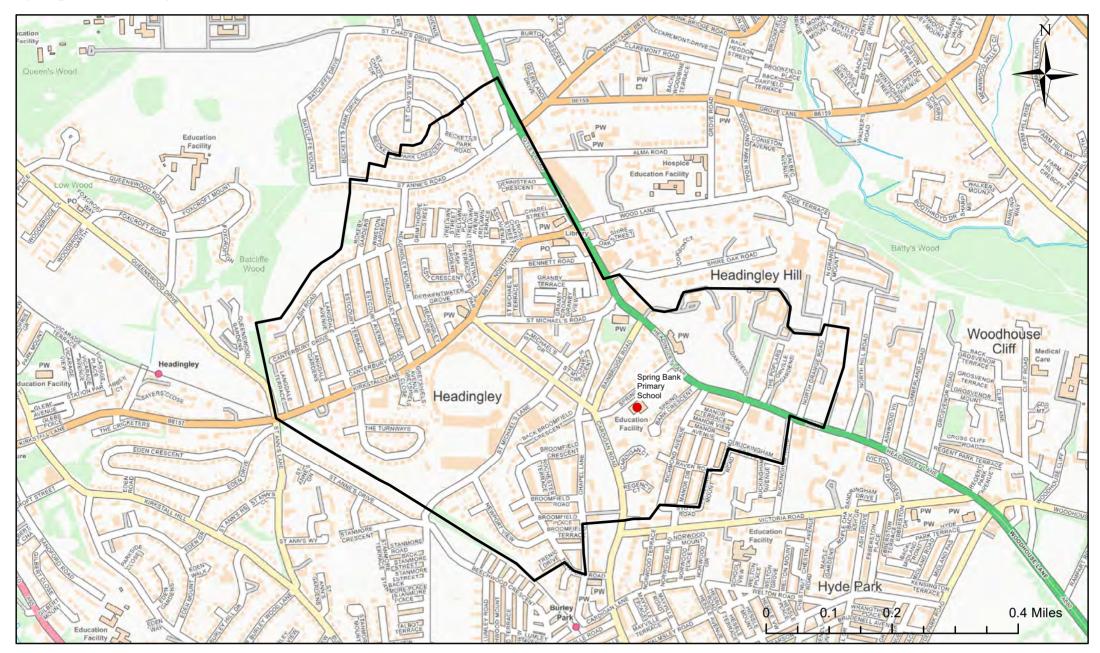

### Spring Bank Primary School Catchment Area

© Crown Copyright. Leeds City Council - 100019567 (2022) This map produced by the Children's Performance Service, Children's Services, Leeds City Council.

Applicants living in the catchment priority area are not guaranteed a place, but their application would meet the catchment priority of the school's admission policy.

Legend School Catchment Area