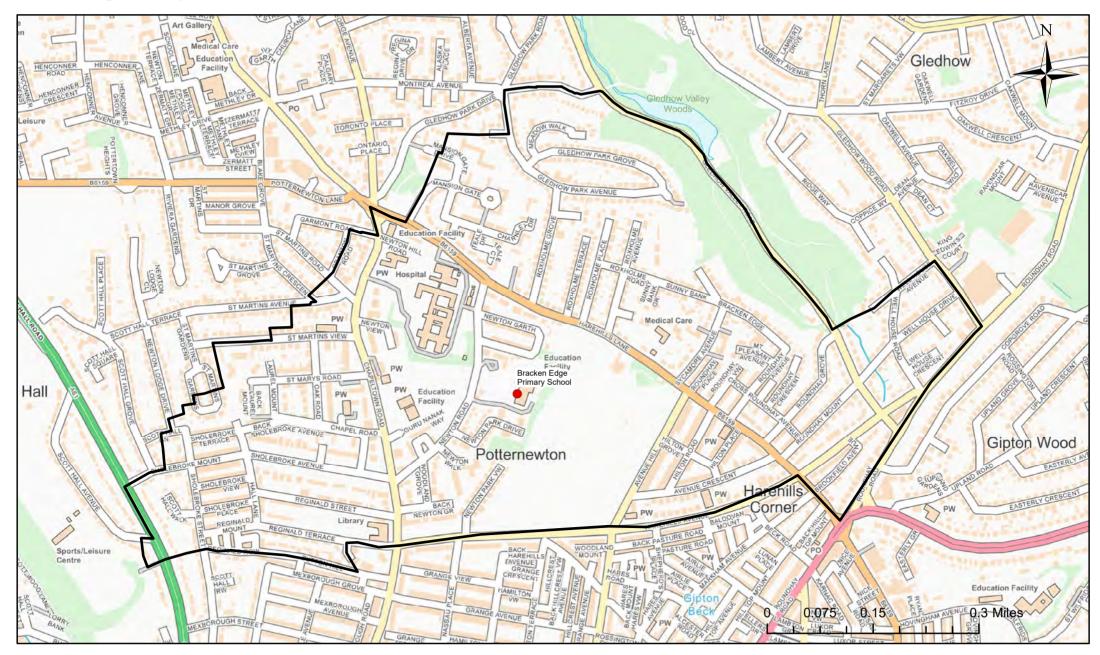

#### **Bracken Edge Primary School Catchment Area**

© Crown Copyright. Leeds City Council - 100019567 (2022) This map produced by the Children's Performance Service, Children's Services, Leeds City Council.

Applicants living in the catchment priority area are not guaranteed a place, but their application would meet the catchment priority of the school's admission policy.

School
Catchment Area