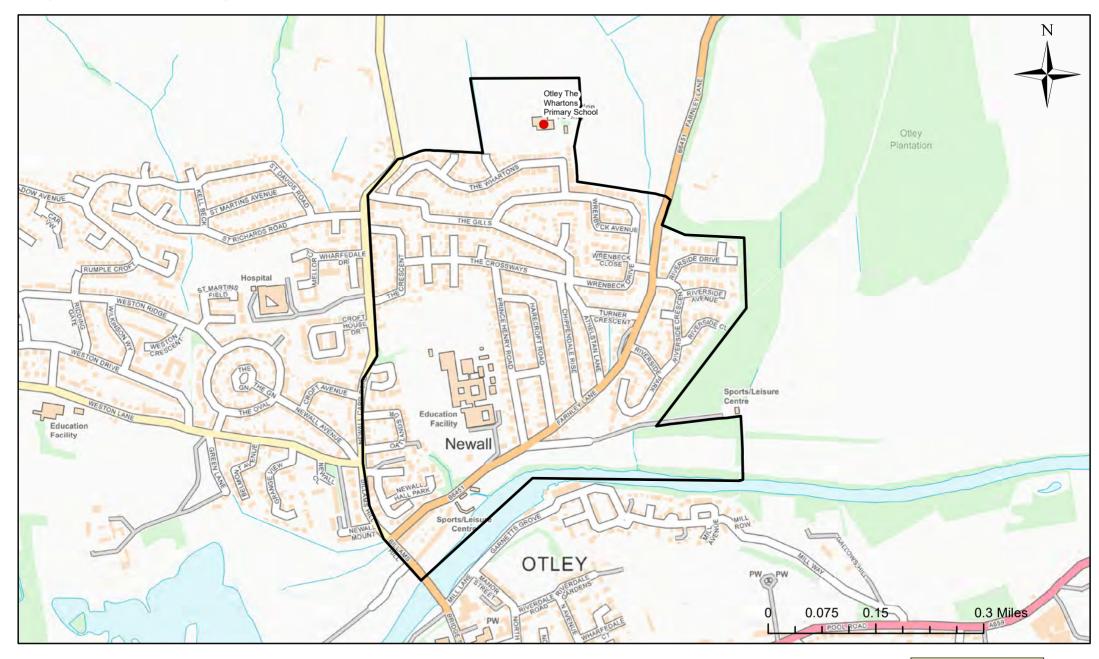

# **Otley The Whartons Primary School Catchment Area**

© Crown Copyright. Leeds City Council - 100019567 (2022) This map produced by the Children's Performance Service, Children's Services, Leeds City Council.

Applicants living in the catchment priority area are not guaranteed a place, but their application would meet the catchment priority of the school's admission policy.

Legend School Catchment Area