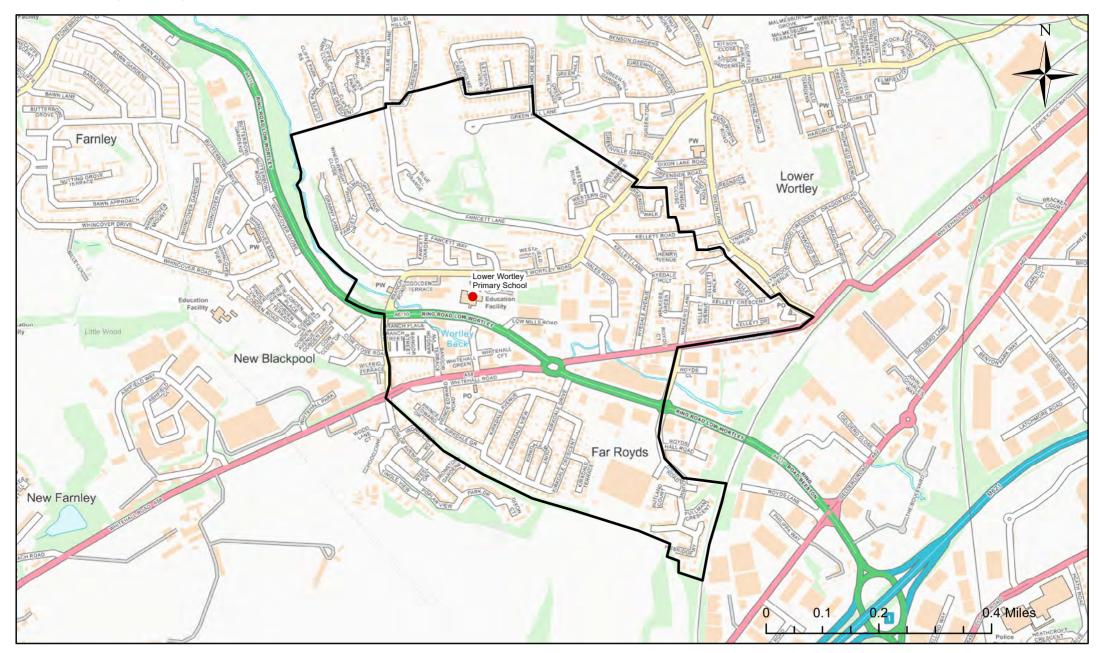

#### Lower Wortley Primary School Catchment Area

© Crown Copyright. Leeds City Council - 100019567 (2022) This map produced by the Children's Performance Service, Children's Services, Leeds City Council.

Applicants living in the catchment priority area are not guaranteed a place, but their application would meet the catchment priority of the school's admission policy.

Legend ● School Catchment Area