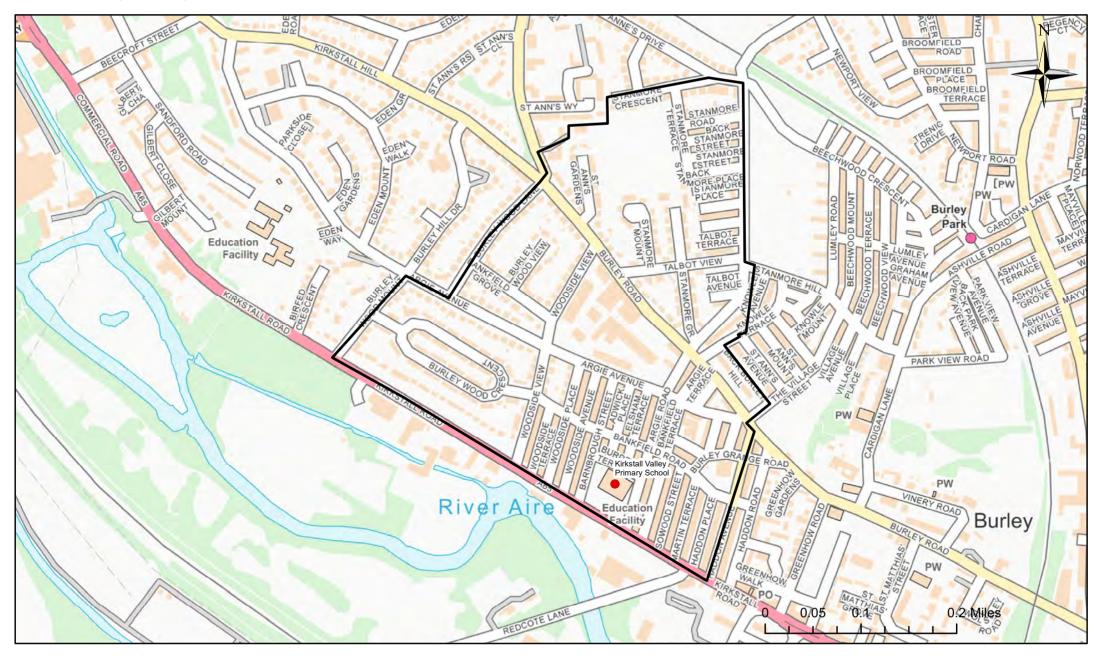

# Burley St Matthias Church of England Voluntary Controlled Primary School Catchment Area

© Crown Copyright. Leeds City Council - 100019567 (2022) This map produced by the Children's Performance Service, Children's Services, Leeds City Council.

Applicants living in the catchment priority area are not guaranteed a place, but their application would meet the catchment priority of the school's admission policy.

School
Catchment Area