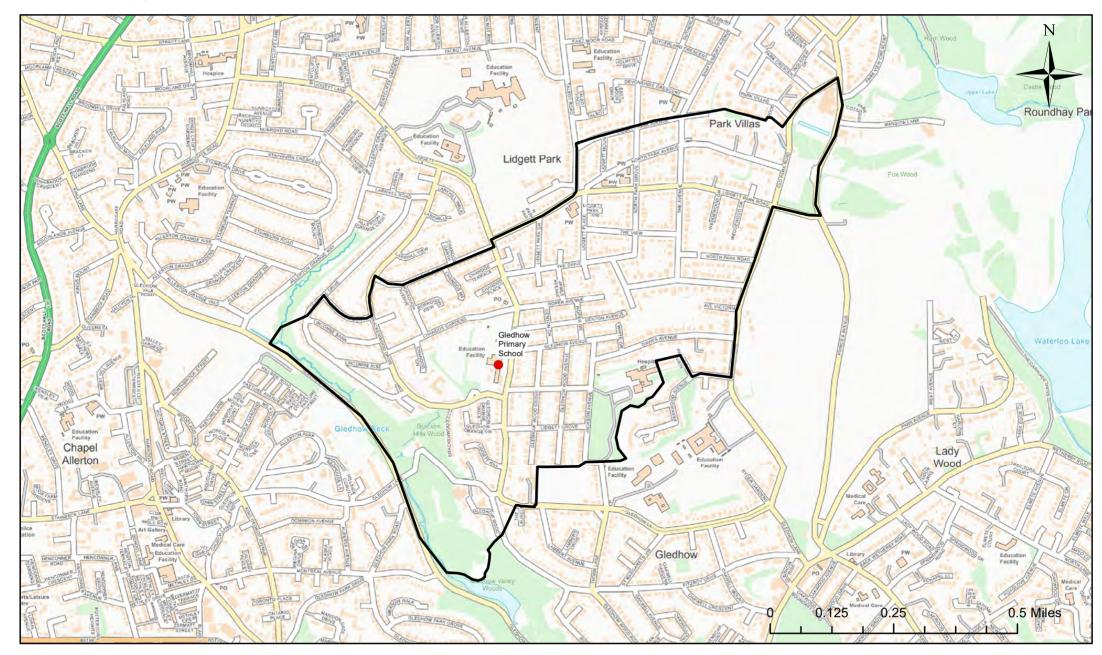

# **Gledhow Primary School Catchment Area**

© Crown Copyright. Leeds City Council - 100019567 (2022) This map produced by the Children's Performance Service, Children's Services, Leeds City Council.

Applicants living in the catchment priority area are not guaranteed a place, but their application would meet the catchment priority of the school's admission policy.

Legend School Catchment Area