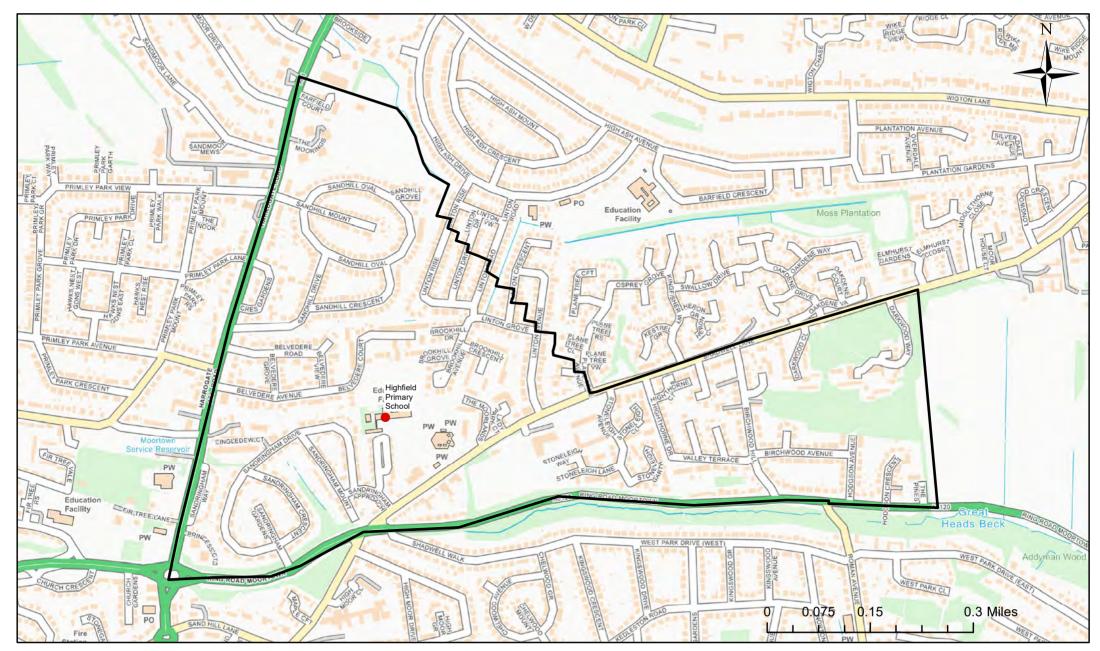

# **Highfield Primary School Catchment Area**

© Crown Copyright. Leeds City Council - 100019567 (2022) This map produced by the Children's Performance Service, Children's Services, Leeds City Council.

Applicants living in the catchment priority area are not guaranteed a place, but their application would meet the catchment priority of the school's admission policy.

Legend School Catchment Area