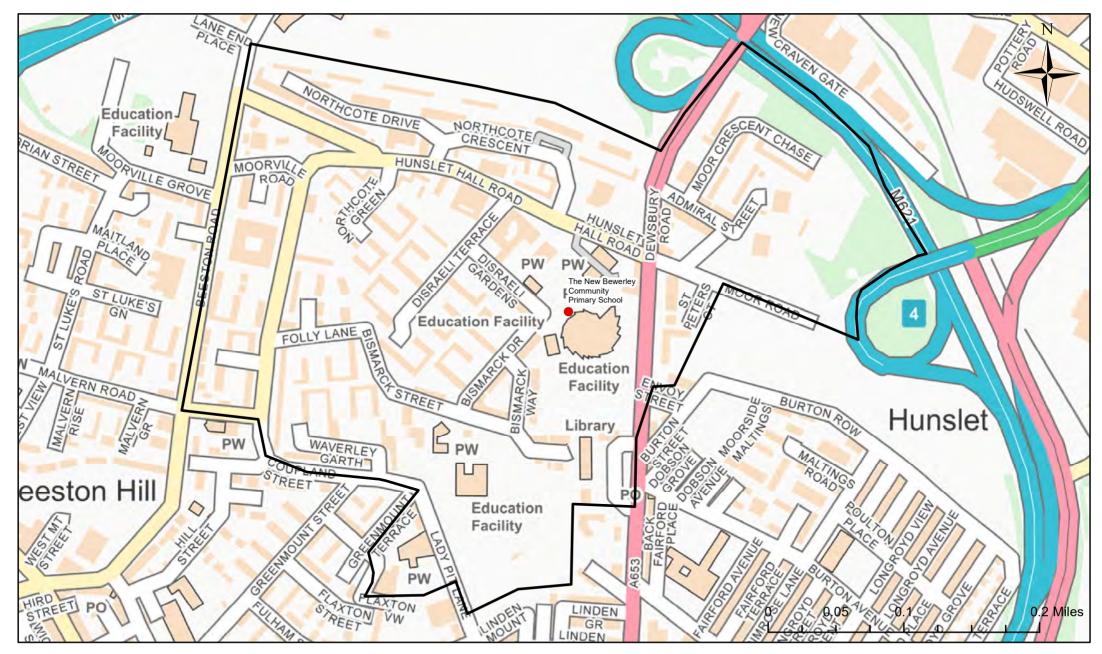

#### New Bewerley Community Primary School Catchment Area

© Crown Copyright. Leeds City Council - 100019567 (2022) This map produced by the Children's Performance Service, Children's Services, Leeds City Council.

Applicants living in the catchment priority area are not guaranteed a place, but their application would meet the catchment priority of the school's admission policy.

Legend School Catchment Area