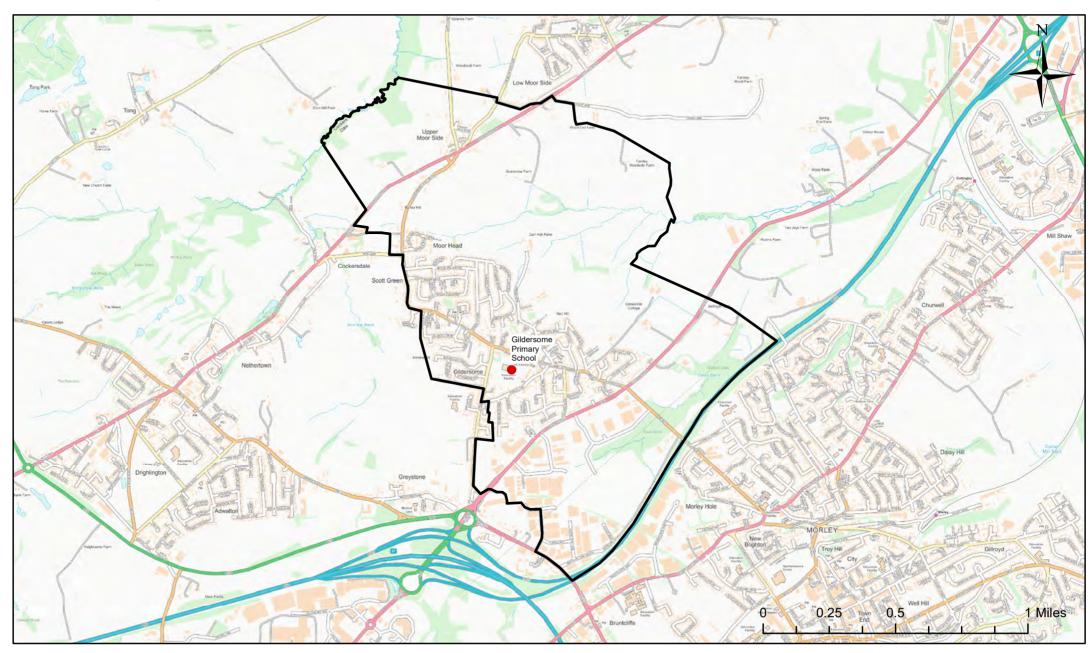

## **Gildersome Primary School Catchment Area**

© Crown Copyright. Leeds City Council - 100019567 (2022) This map produced by the Children's Performance Service, Children's Services, Leeds City Council.

Applicants living in the catchment priority area are not guaranteed a place, but their application would meet the catchment priority of the school's admission policy.

Legend School Catchment Area