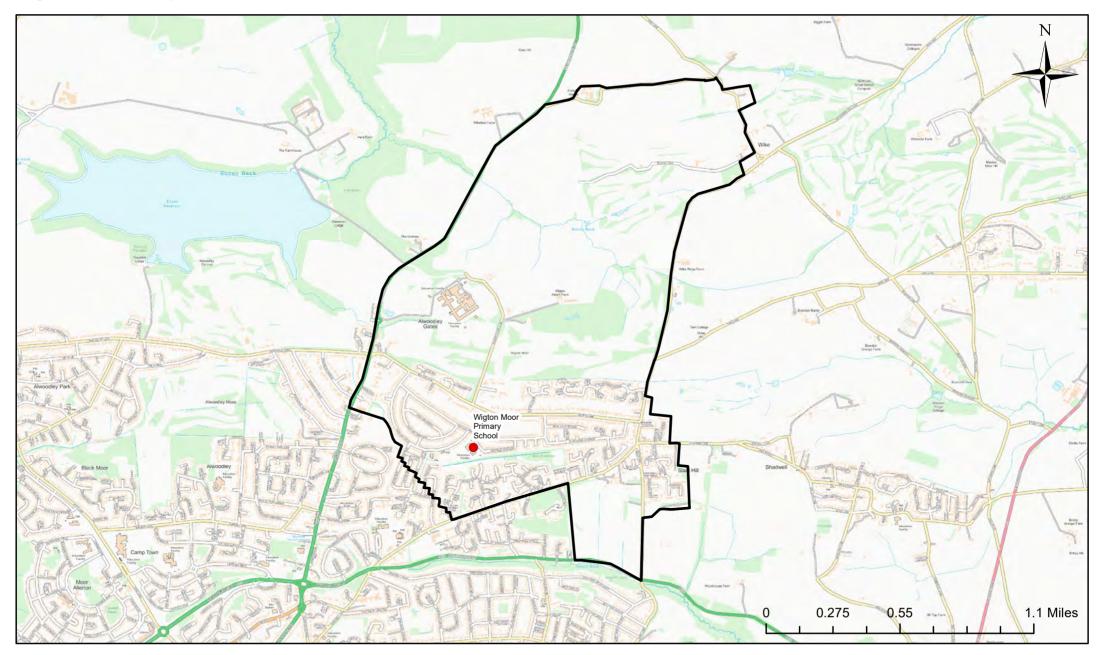

### Wigton Moor Primary School Catchment Area

© Crown Copyright. Leeds City Council - 100019567 (2022) This map produced by the Children's Performance Service, Children's Services, Leeds City Council.

Applicants living in the catchment priority area are not guaranteed a place, but their application would meet the catchment priority of the school's admission policy.

Legend School Catchment Area