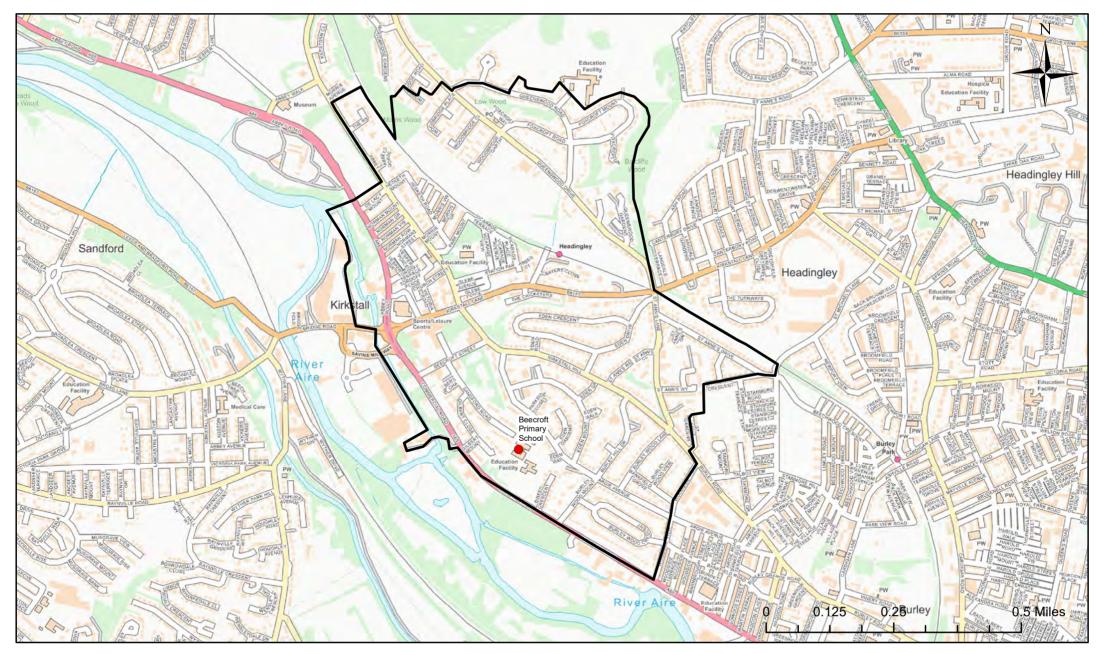

# **Beecroft Primary School Catchment Area**

© Crown Copyright. Leeds City Council - 100019567 (2022) This map produced by the Children's Performance Service, Children's Services, Leeds City Council.

Applicants living in the catchment priority area are not guaranteed a place, but their application would meet the catchment priority of the school's admission policy.

Legend School Catchment Area