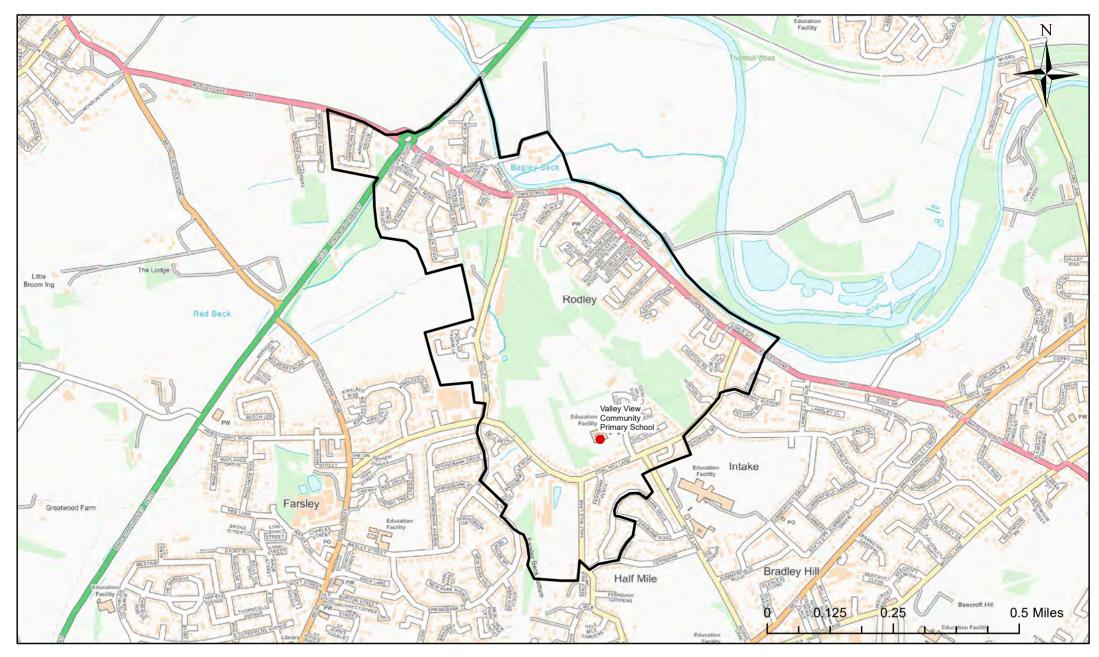

### Valley View Community Primary School Catchment Area

© Crown Copyright. Leeds City Council - 100019567 (2022) This map produced by the Children's Performance Service, Children's Services, Leeds City Council.

Applicants living in the catchment priority area are not guaranteed a place, but their application would meet the catchment priority of the school's admission policy.

Legend School Catchment Area