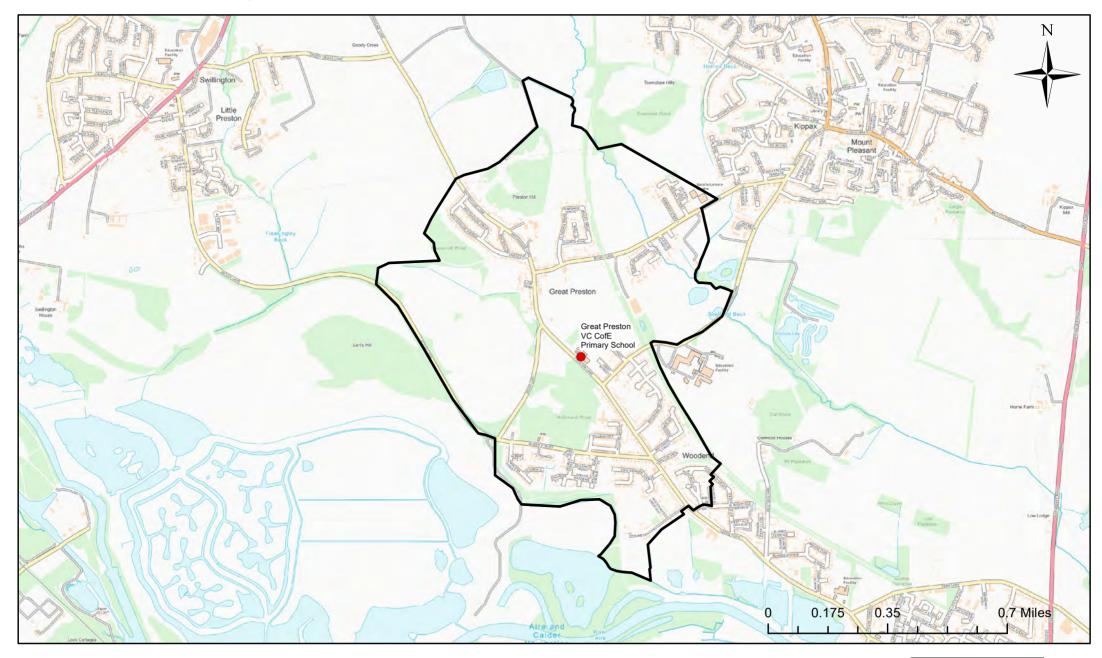

## **Great Preston VC CofE Primary School Catchment Area**

© Crown Copyright. Leeds City Council - 100019567 (2022) This map produced by the Children's Performance Service, Children's Services, Leeds City Council.

Applicants living in the catchment priority area are not guaranteed a place, but their application would meet the catchment priority of the school's admission policy.

Legend School Catchment Area