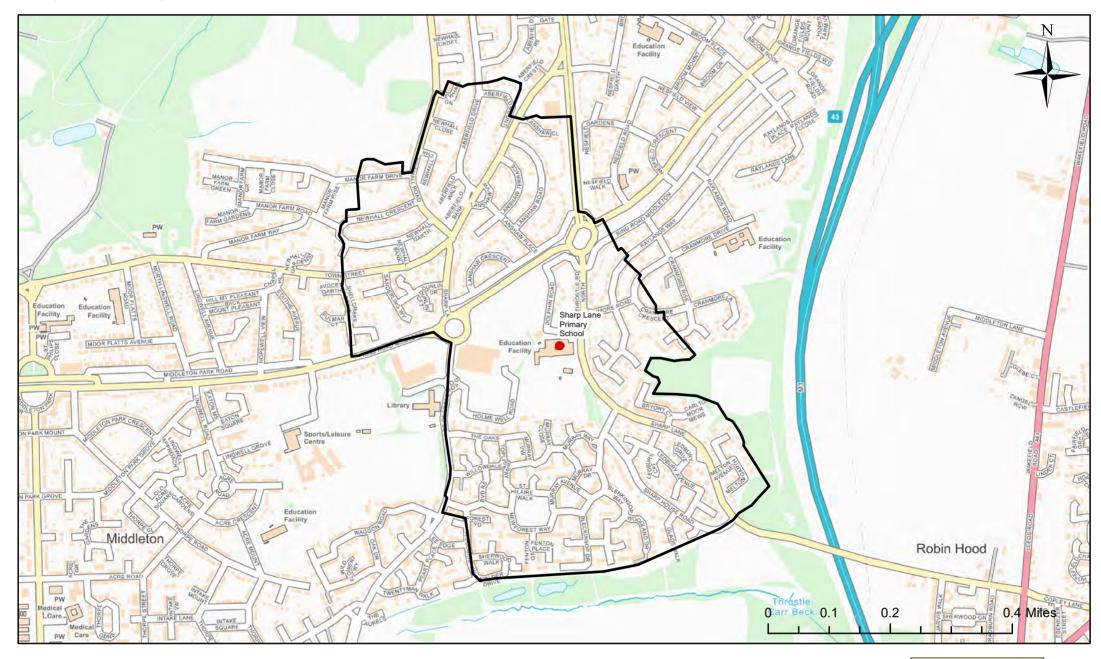

## Sharp Lane Primary School Catchment Area

© Crown Copyright. Leeds City Council - 100019567 (2022) This map produced by the Children's Performance Service, Children's Services, Leeds City Council.

Applicants living in the catchment priority area are not guaranteed a place, but their application would meet the catchment priority of the school's admission policy.

Legend School Catchment Area