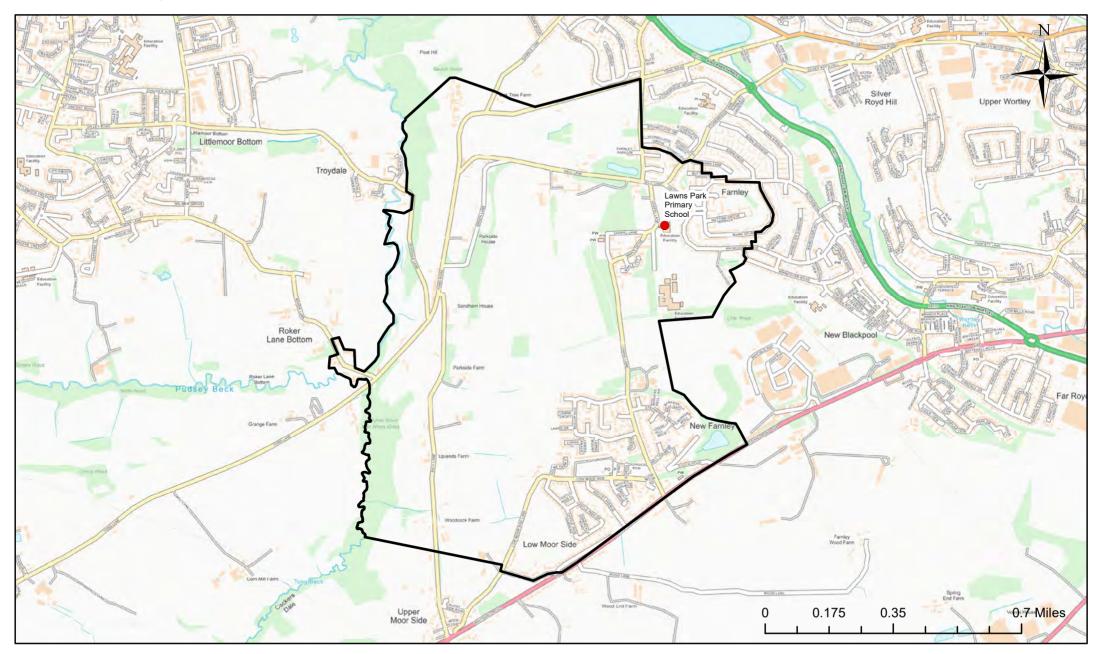

# Lawns Park Primary School Catchment Area

© Crown Copyright. Leeds City Council - 100019567 (2022) This map produced by the Children's Performance Service, Children's Services, Leeds City Council.

Applicants living in the catchment priority area are not guaranteed a place, but their application would meet the catchment priority of the school's admission policy.

Legend School Catchment Area