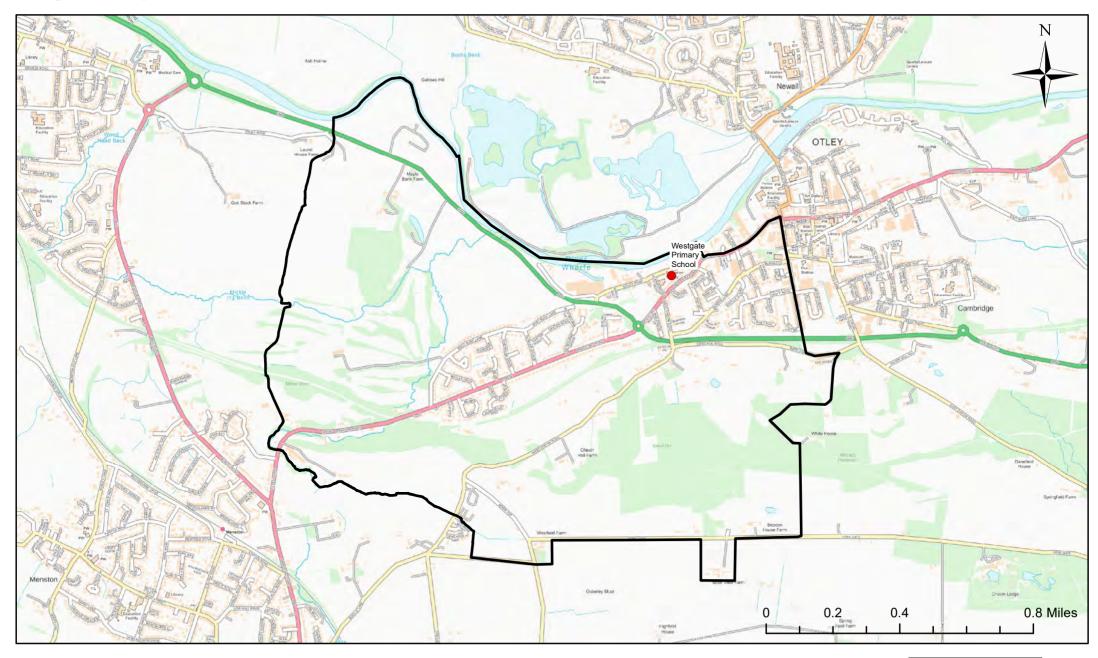

#### Westgate Primary School Catchment Area

© Crown Copyright. Leeds City Council - 100019567 (2022) This map produced by the Children's Performance Service, Children's Services, Leeds City Council.

Applicants living in the catchment priority area are not guaranteed a place, but their application would meet the catchment priority of the school's admission policy.