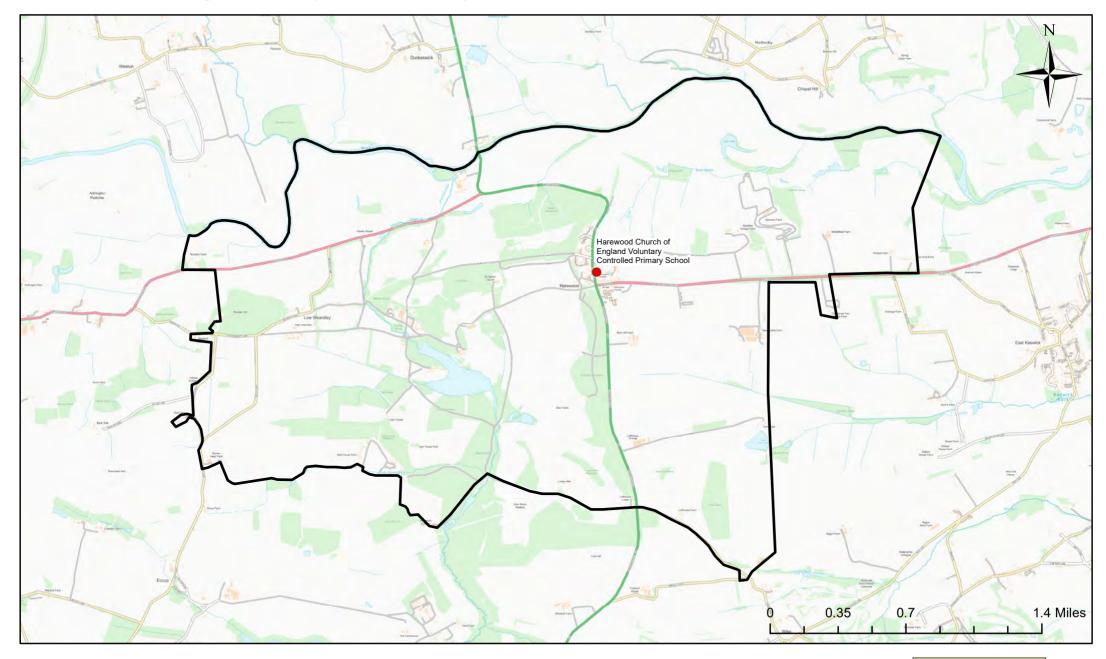

### Harewood Church of England Voluntary Controlled Primary School Catchment Area

© Crown Copyright. Leeds City Council - 100019567 (2022) This map produced by the Children's Performance Service, Children's Services, Leeds City Council.

Applicants living in the catchment priority area are not guaranteed a place, but their application would meet the catchment priority of the school's admission policy.

Legend School Catchment Area