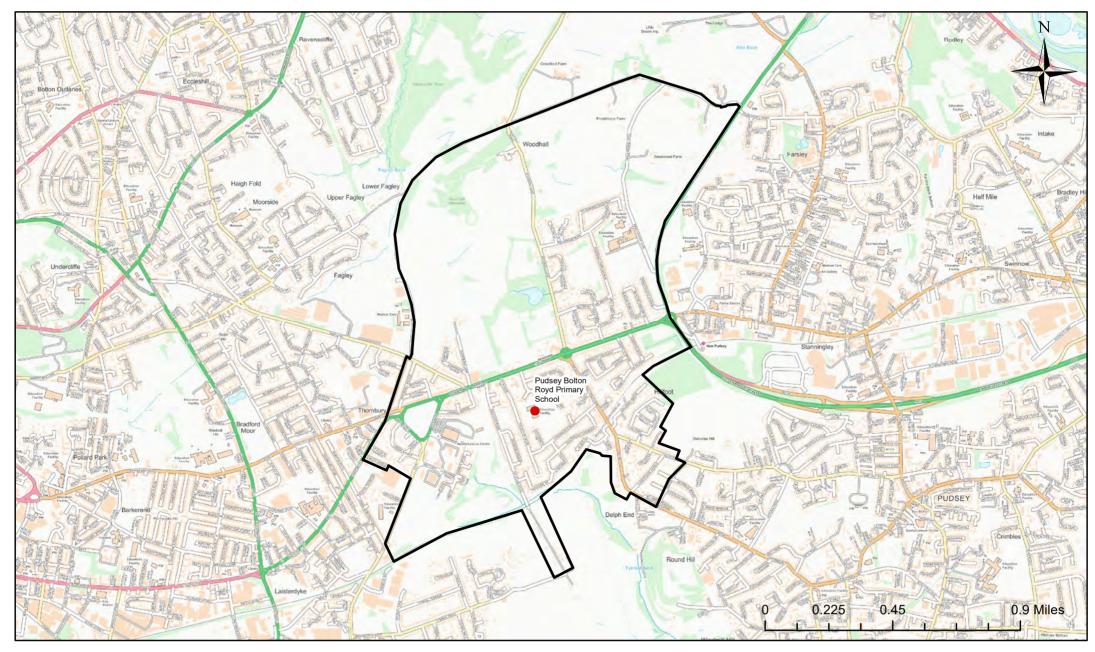

# Pudsey Bolton Royd Primary School Catchment Area

© Crown Copyright. Leeds City Council - 100019567 (2022) This map produced by the Children's Performance Service, Children's Services, Leeds City Council.

Applicants living in the catchment priority area are not guaranteed a place, but their application would meet the catchment priority of the school's admission policy.