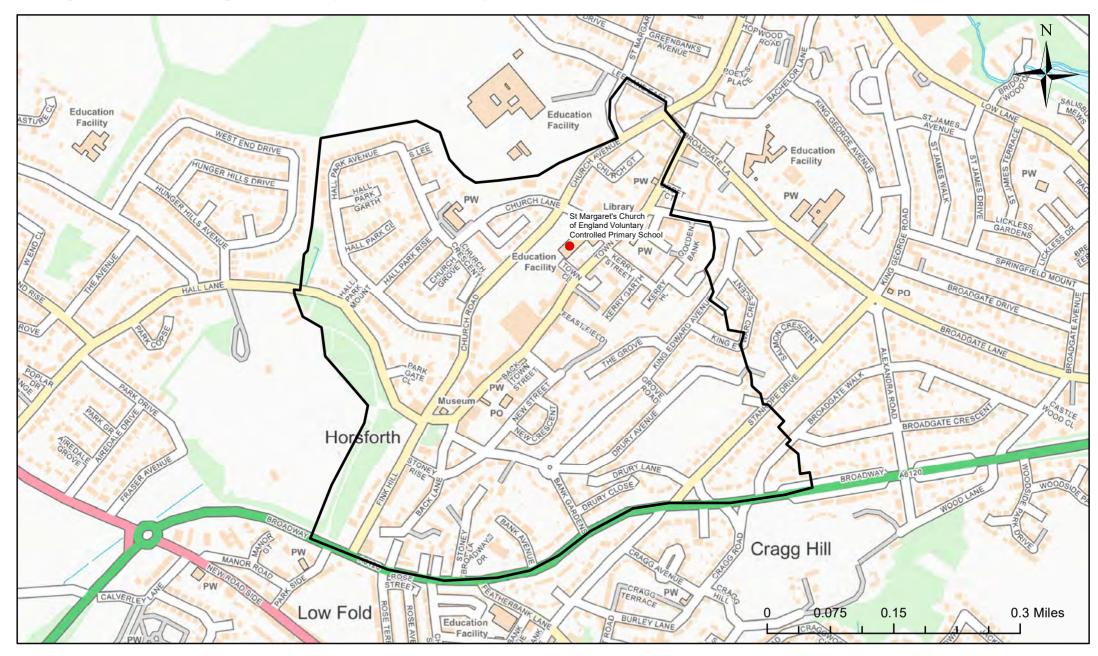

#### St Margaret's Church of England Voluntary Controlled Primary School Catchment Area

© Crown Copyright. Leeds City Council - 100019567 (2022) This map produced by the Children's Performance Service, Children's Services, Leeds City Council.

Applicants living in the catchment priority area are not guaranteed a place, but their application would meet the catchment priority of the school's admission policy.

Legend School Catchment Area