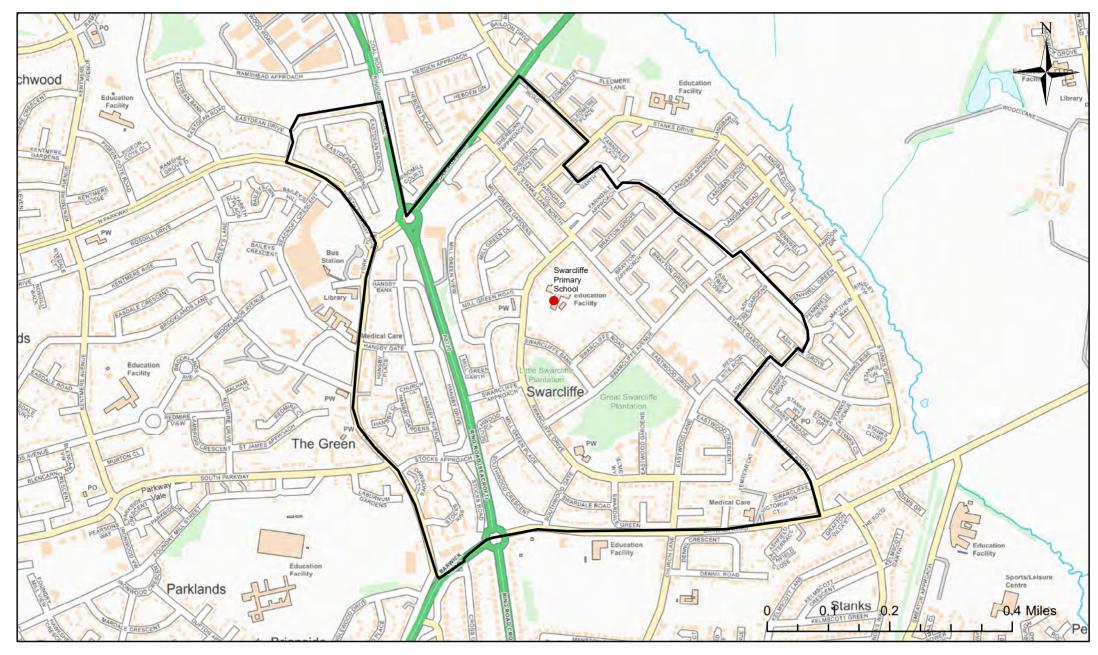

## Swarcliffe Primary School Catchment Area

© Crown Copyright. Leeds City Council - 100019567 (2022) This map produced by the Children's Performance Service, Children's Services, Leeds City Council.

Applicants living in the catchment priority area are not guaranteed a place, but their application would meet the catchment priority of the school's admission policy.

Legend School Catchment Area