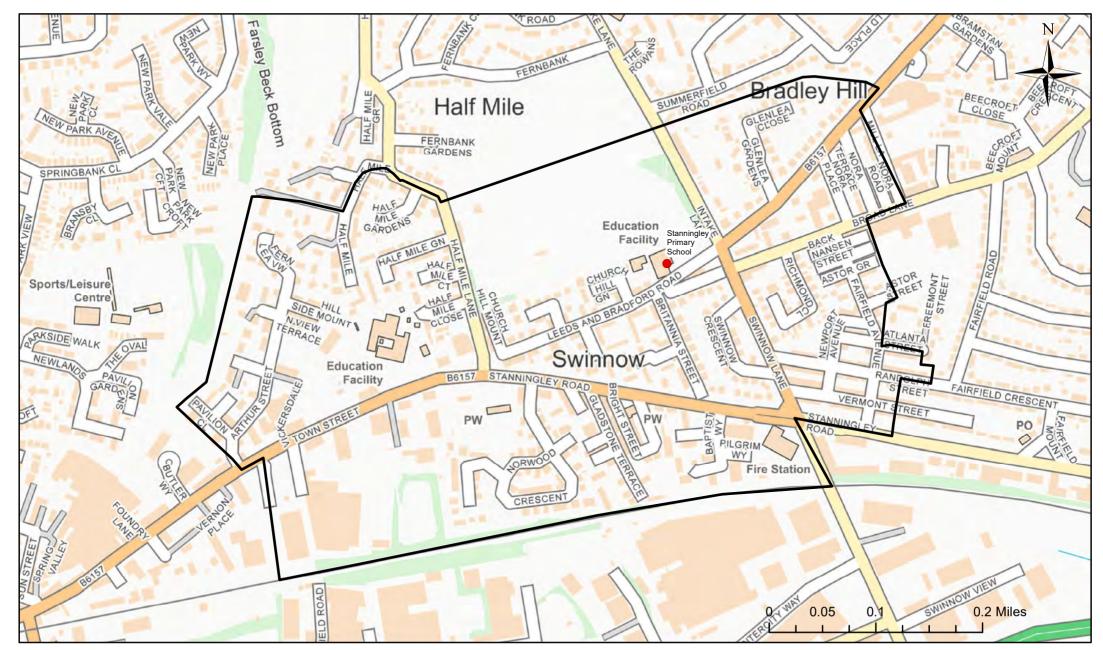

#### **Stanningley Primary School Catchment Area**

© Crown Copyright. Leeds City Council - 100019567 (2022) This map produced by the Children's Performance Service, Children's Services, Leeds City Council.

Applicants living in the catchment priority area are not guaranteed a place, but their application would meet the catchment priority of the school's admission policy.

Legend School Catchment Area