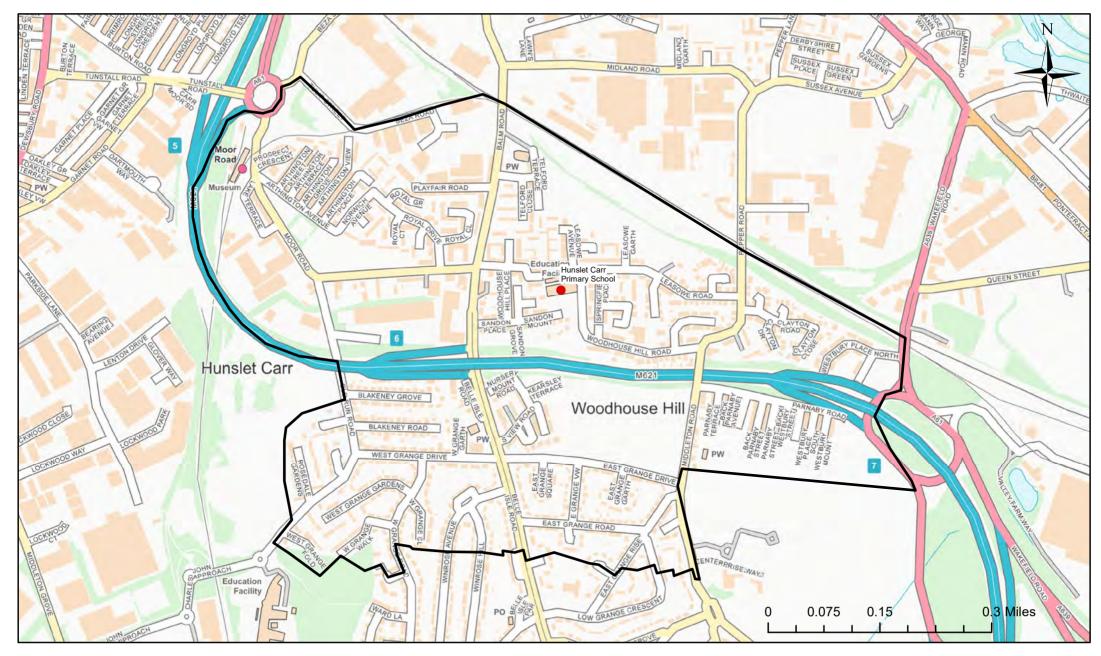

# Hunslet Carr Primary School Catchment Area

© Crown Copyright. Leeds City Council - 100019567 (2022) This map produced by the Children's Performance Service, Children's Services, Leeds City Council.

Applicants living in the catchment priority area are not guaranteed a place, but their application would meet the catchment priority of the school's admission policy.

Legend School Catchment Area