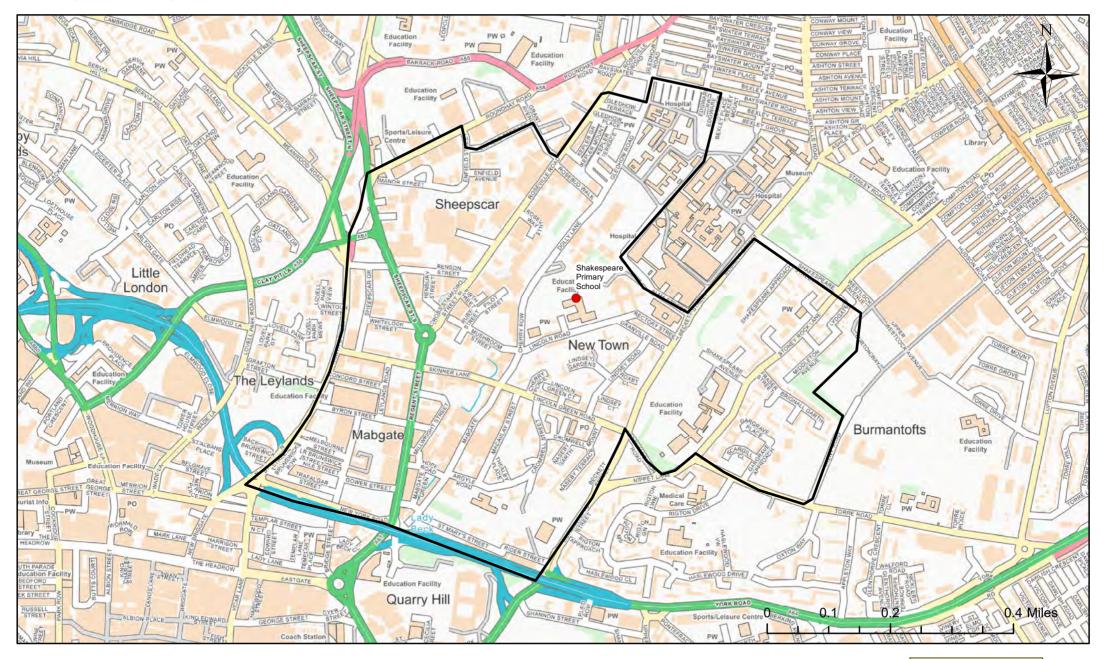

#### **Shakespeare Primary School Catchment Area**

© Crown Copyright. Leeds City Council - 100019567 (2022) This map produced by the Children's Performance Service, Children's Services, Leeds City Council.

Applicants living in the catchment priority area are not guaranteed a place, but their application would meet the catchment priority of the school's admission policy.

Legend School Catchment Area