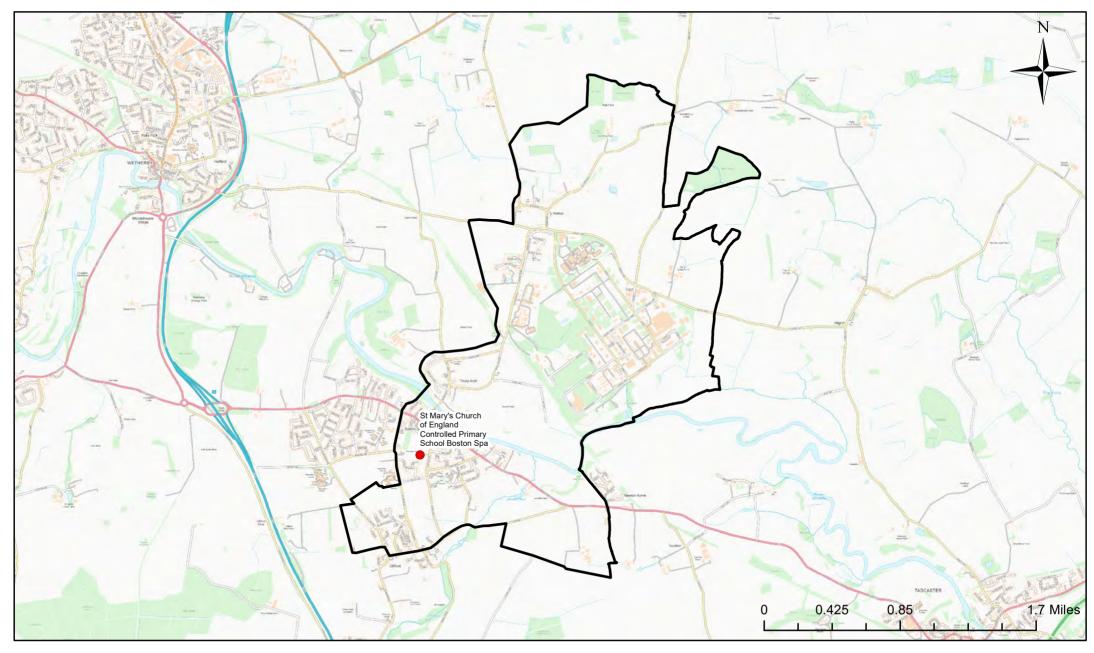

### St Mary's Church of England Controlled Primary School Boston Spa Catchment Area

© Crown Copyright. Leeds City Council - 100019567 (2022) This map produced by the Children's Performance Service, Children's Services, Leeds City Council.

Applicants living in the catchment priority area are not guaranteed a place, but their application would meet the catchment priority of the school's admission policy.

Legend School Catchment Area