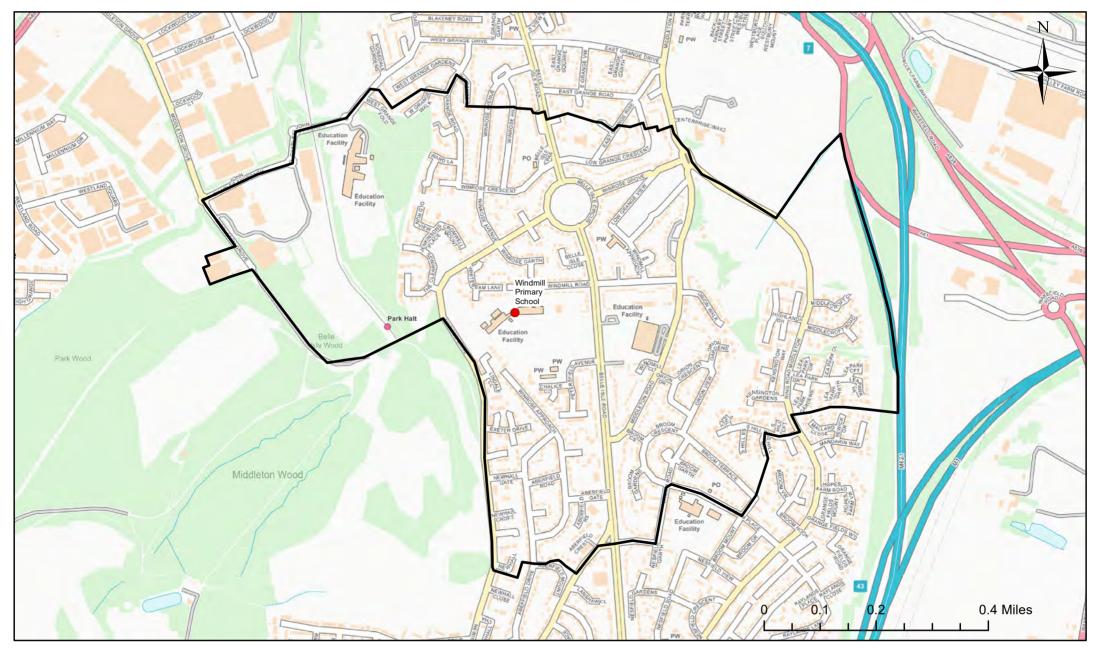

## Windmill Primary School Catchment Area

© Crown Copyright. Leeds City Council - 100019567 (2022) This map produced by the Children's Performance Service, Children's Services, Leeds City Council.

Applicants living in the catchment priority area are not guaranteed a place, but their application would meet the catchment priority of the school's admission policy.

Legend School Catchment Area