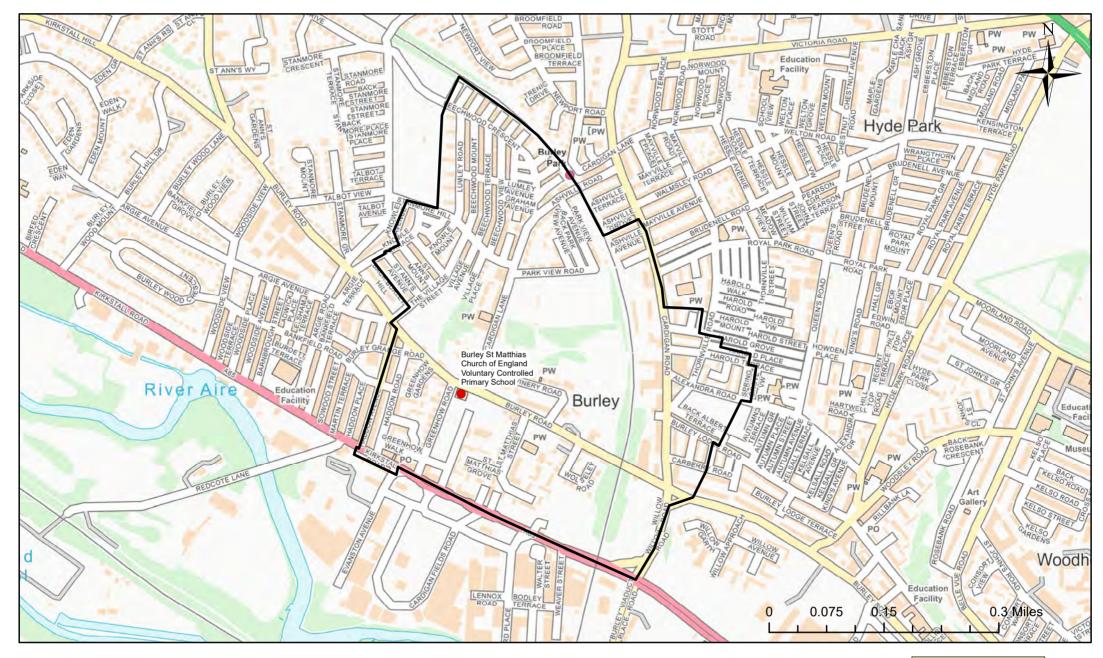

# Burley St Matthias Church of England Voluntary Controlled Primary School Catchment Area

© Crown Copyright. Leeds City Council - 100019567 (2022) This map produced by the Children's Performance Service, Children's Services, Leeds City Council.

Applicants living in the catchment priority area are not guaranteed a place, but their application would meet the catchment priority of the school's admission policy.

School
Catchment Area