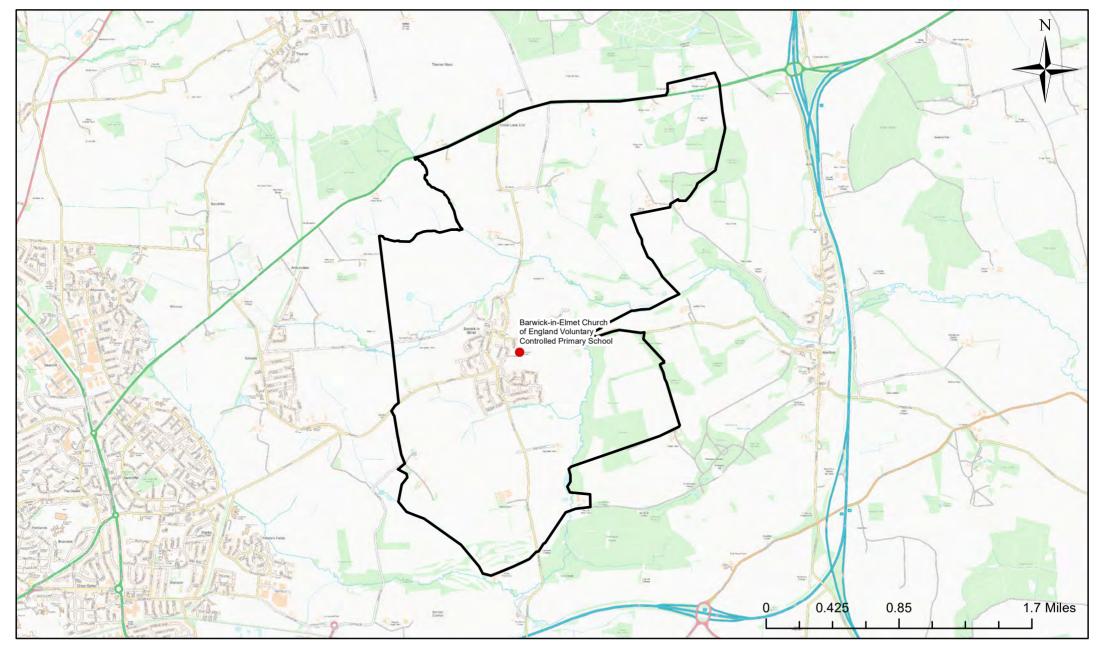

# Barwick-in-Elmet Church of England Voluntary Controlled Primary School Catchment Area

© Crown Copyright. Leeds City Council - 100019567 (2022) This map produced by the Children's Performance Service, Children's Services, Leeds City Council.

Applicants living in the catchment priority area are not guaranteed a place, but their application would meet the catchment priority of the school's admission policy.