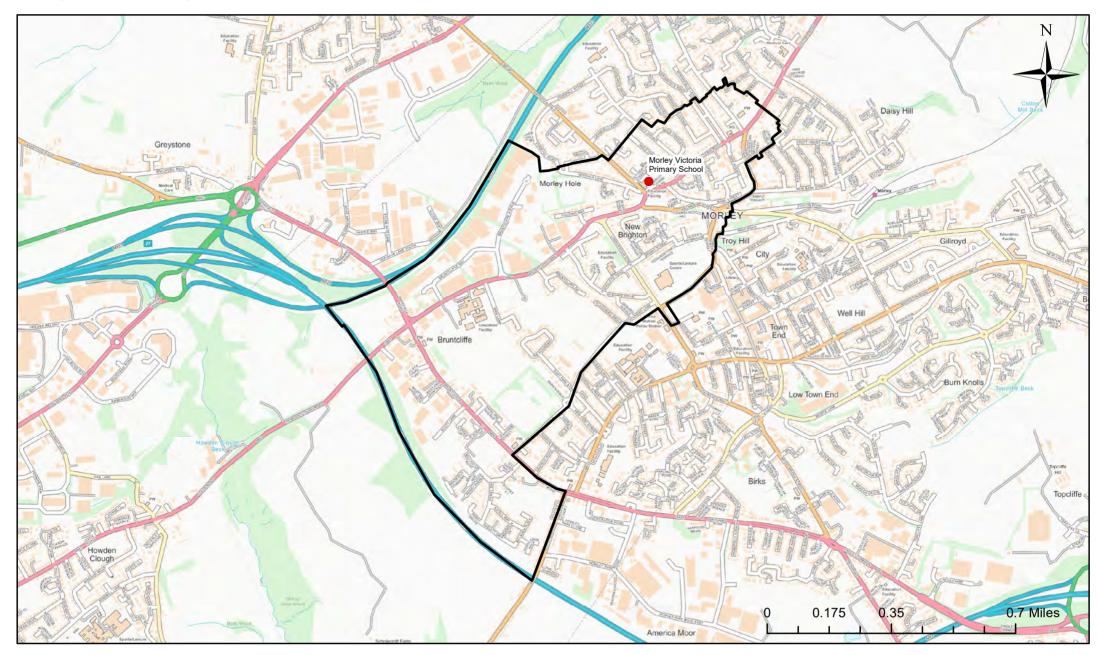

#### Morley Victoria Primary School Catchment Area

© Crown Copyright. Leeds City Council - 100019567 (2022) This map produced by the Children's Performance Service, Children's Services, Leeds City Council.

Applicants living in the catchment priority area are not guaranteed a place, but their application would meet the catchment priority of the school's admission policy.

Legend School Catchment Area