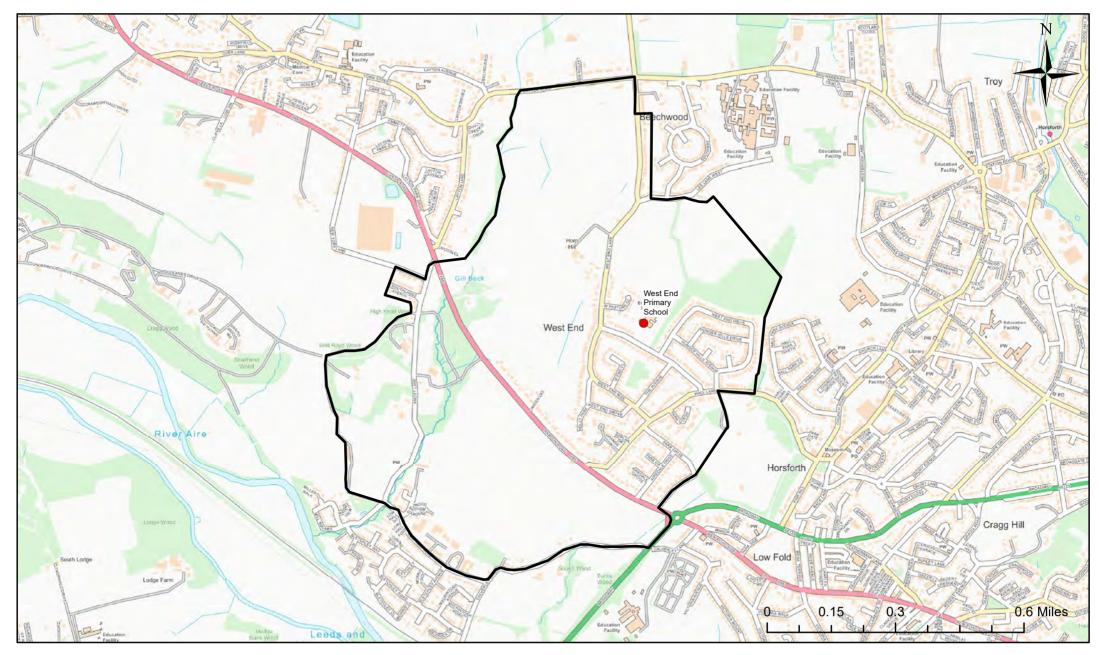

### West End Primary School Catchment Area

© Crown Copyright. Leeds City Council - 100019567 (2022) This map produced by the Children's Performance Service, Children's Services, Leeds City Council.

Applicants living in the catchment priority area are not guaranteed a place, but their application would meet the catchment priority of the school's admission policy.

Legend School Catchment Area