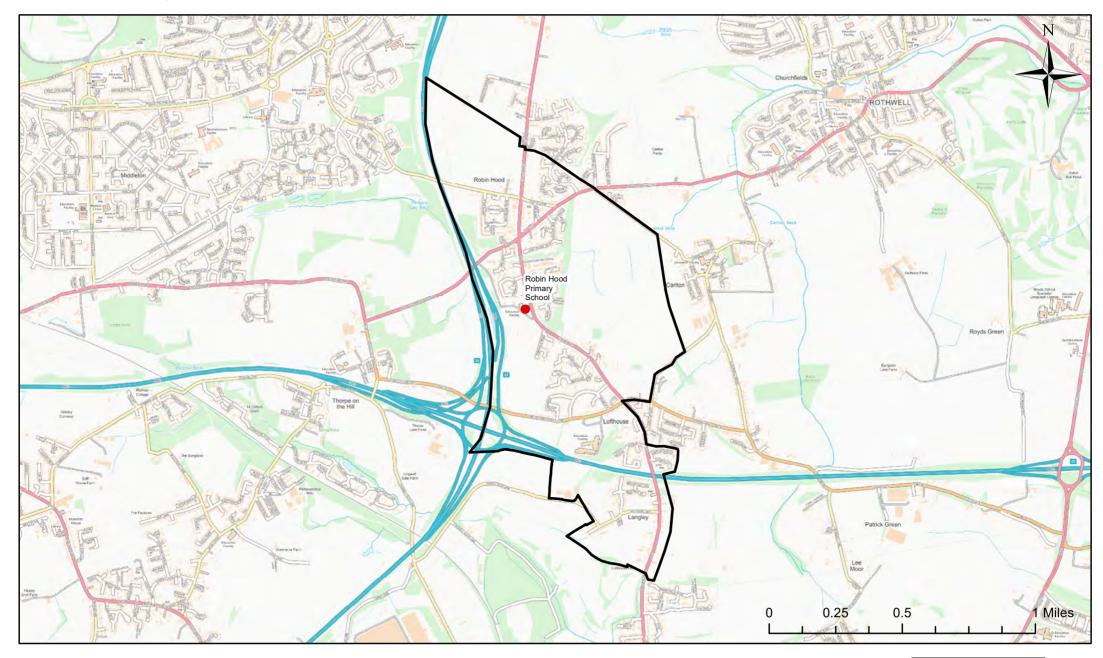

# **Robin Hood Primary School Catchment Area**

© Crown Copyright. Leeds City Council - 100019567 (2022) This map produced by the Children's Performance Service, Children's Services, Leeds City Council.

Applicants living in the catchment priority area are not guaranteed a place, but their application would meet the catchment priority of the school's admission policy.

Legend School Catchment Area