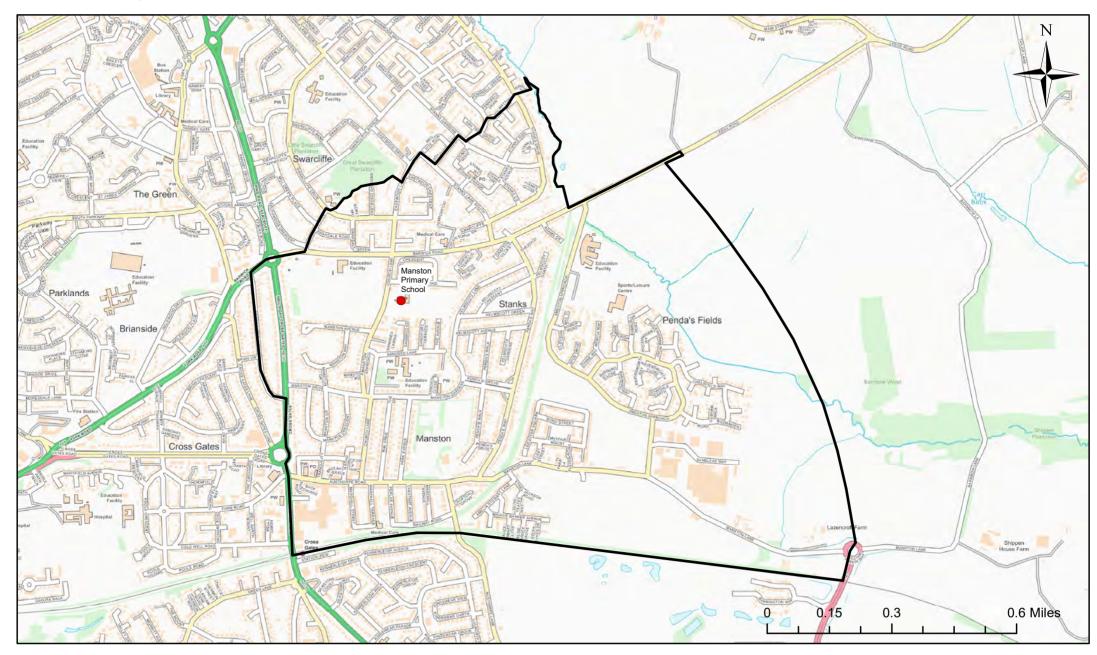

## **Manston Primary School Catchment Area**

© Crown Copyright. Leeds City Council - 100019567 (2022) This map produced by the Children's Performance Service, Children's Services, Leeds City Council.

Applicants living in the catchment priority area are not guaranteed a place, but their application would meet the catchment priority of the school's admission policy.

Legend School Catchment Area