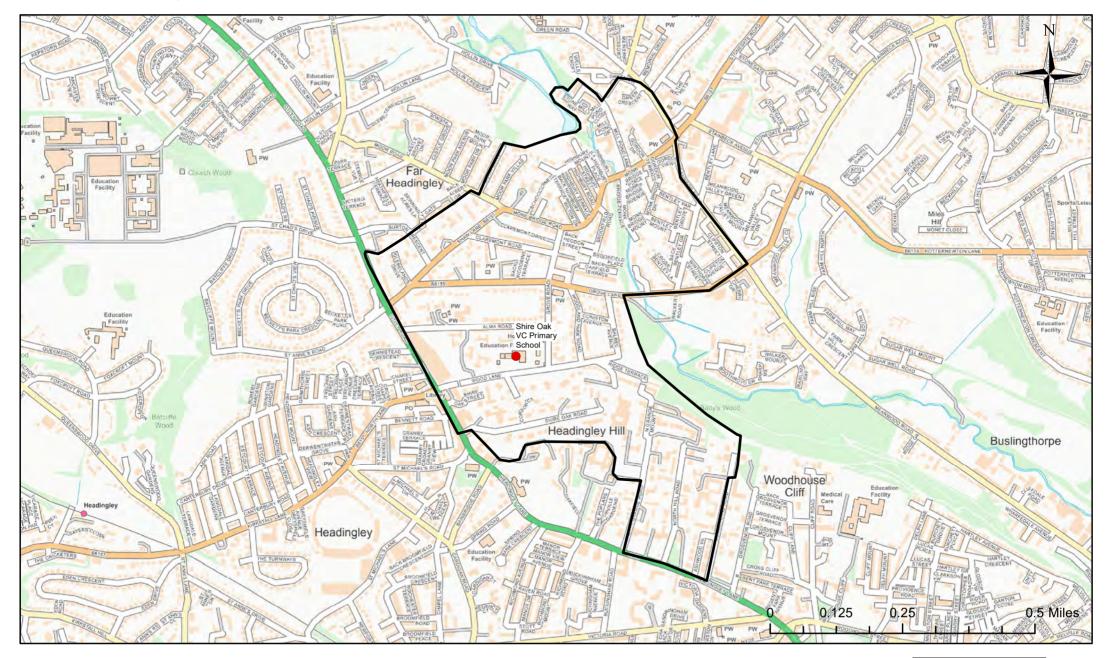

## Shire Oak VC Primary School Catchment Area

© Crown Copyright. Leeds City Council - 100019567 (2022) This map produced by the Children's Performance Service, Children's Services, Leeds City Council.

Applicants living in the catchment priority area are not guaranteed a place, but their application would meet the catchment priority of the school's admission policy.

Legend School Catchment Area