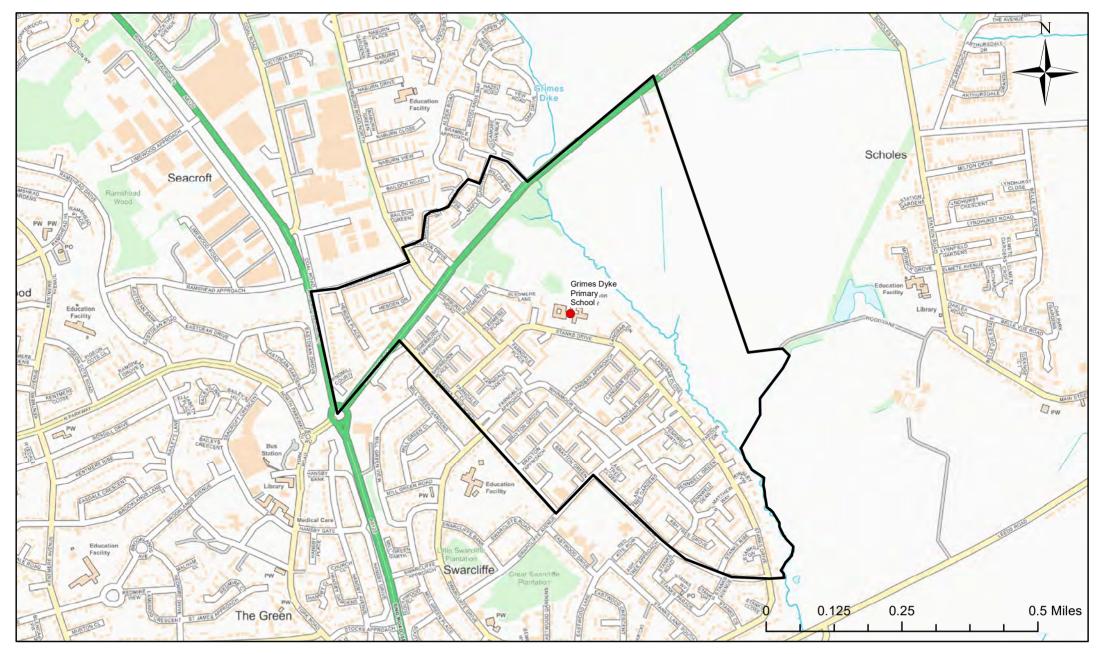

## **Grimes Dyke Primary School Catchment Area**

© Crown Copyright. Leeds City Council - 100019567 (2022) This map produced by the Children's Performance Service, Children's Services, Leeds City Council.

Applicants living in the catchment priority area are not guaranteed a place, but their application would meet the catchment priority of the school's admission policy.

Legend
School
Catchment Area