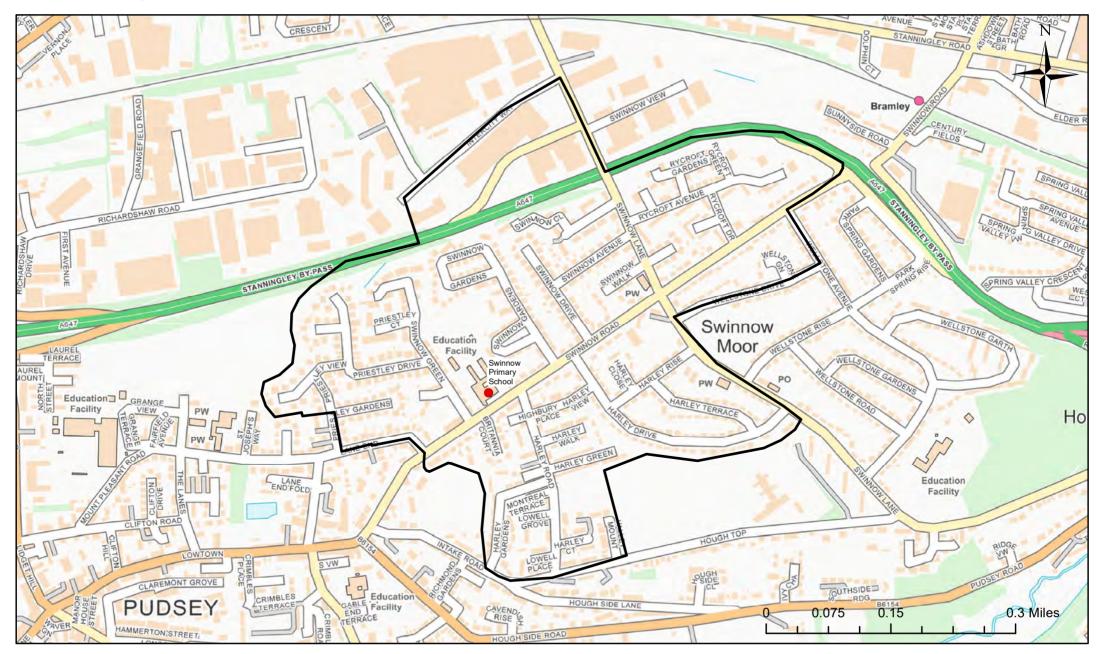

#### **Swinnow Primary School Catchment Area**

© Crown Copyright. Leeds City Council - 100019567 (2022) This map produced by the Children's Performance Service, Children's Services, Leeds City Council.

Applicants living in the catchment priority area are not guaranteed a place, but their application would meet the catchment priority of the school's admission policy.

Legend School Catchment Area