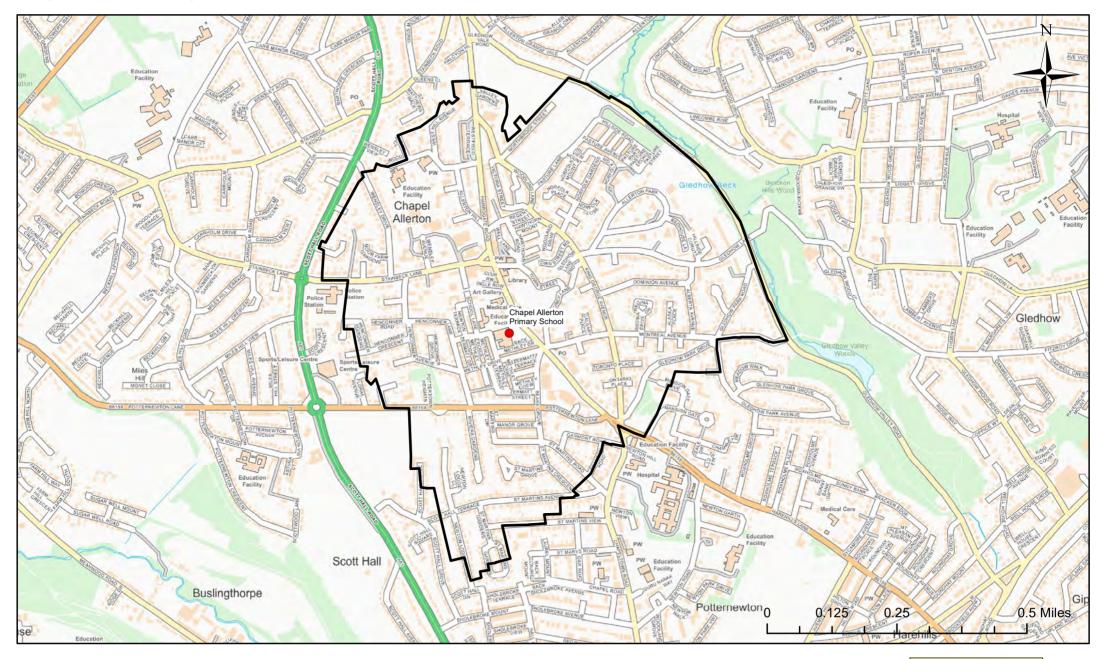

# **Chapel Allerton Primary School Catchment Area**

© Crown Copyright. Leeds City Council - 100019567 (2022) This map produced by the Children's Performance Service, Children's Services, Leeds City Council.

Applicants living in the catchment priority area are not guaranteed a place, but their application would meet the catchment priority of the school's admission policy.

Legend School Catchment Area