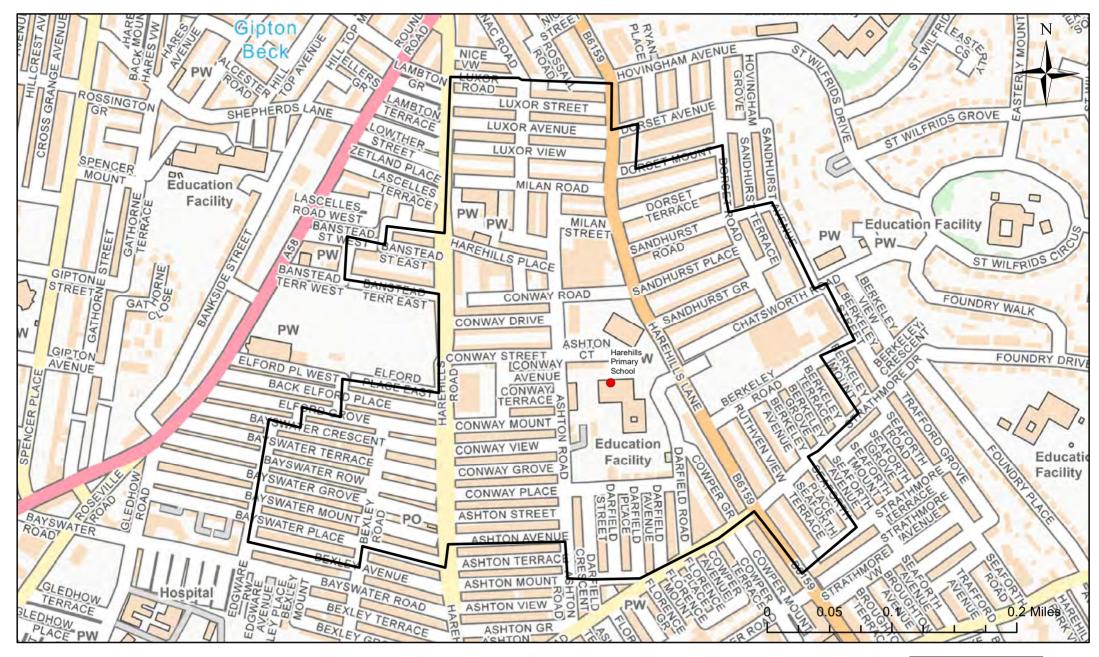

#### Harehills Primary School Catchment Area

© Crown Copyright. Leeds City Council - 100019567 (2022) This map produced by the Children's Performance Service, Children's Services, Leeds City Council.

Applicants living in the catchment priority area are not guaranteed a place, but their application would meet the catchment priority of the school's admission policy.

Legend School Catchment Area