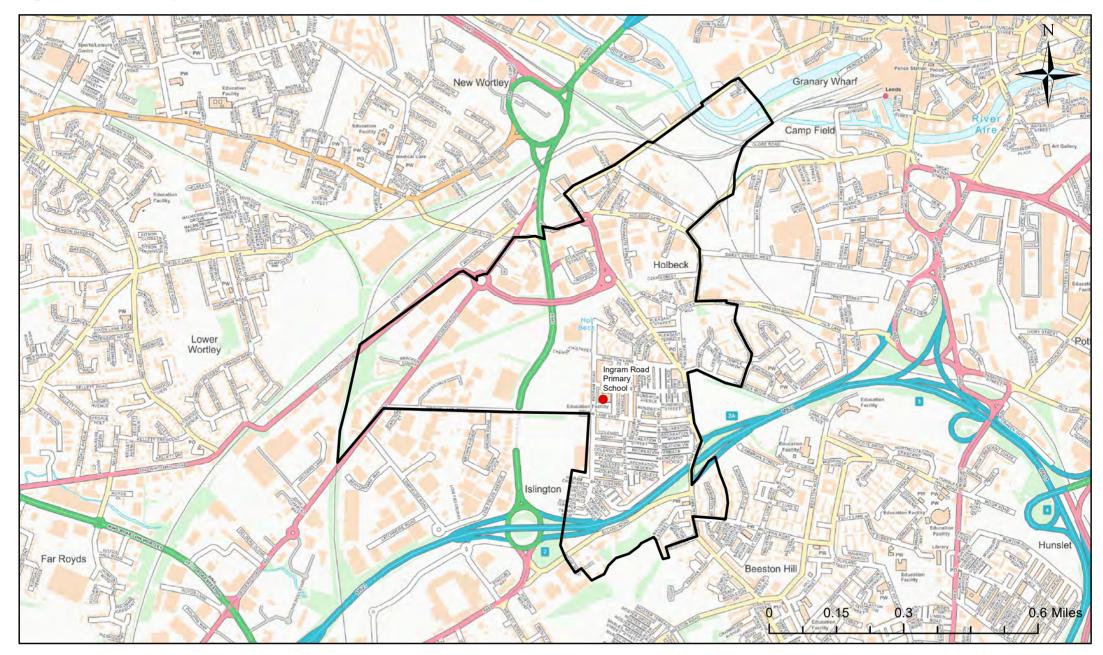

# Ingram Road Primary School Catchment Area

© Crown Copyright. Leeds City Council - 100019567 (2022) This map produced by the Children's Performance Service, Children's Services, Leeds City Council.

Applicants living in the catchment priority area are not guaranteed a place, but their application would meet the catchment priority of the school's admission policy.

Legend School Catchment Area