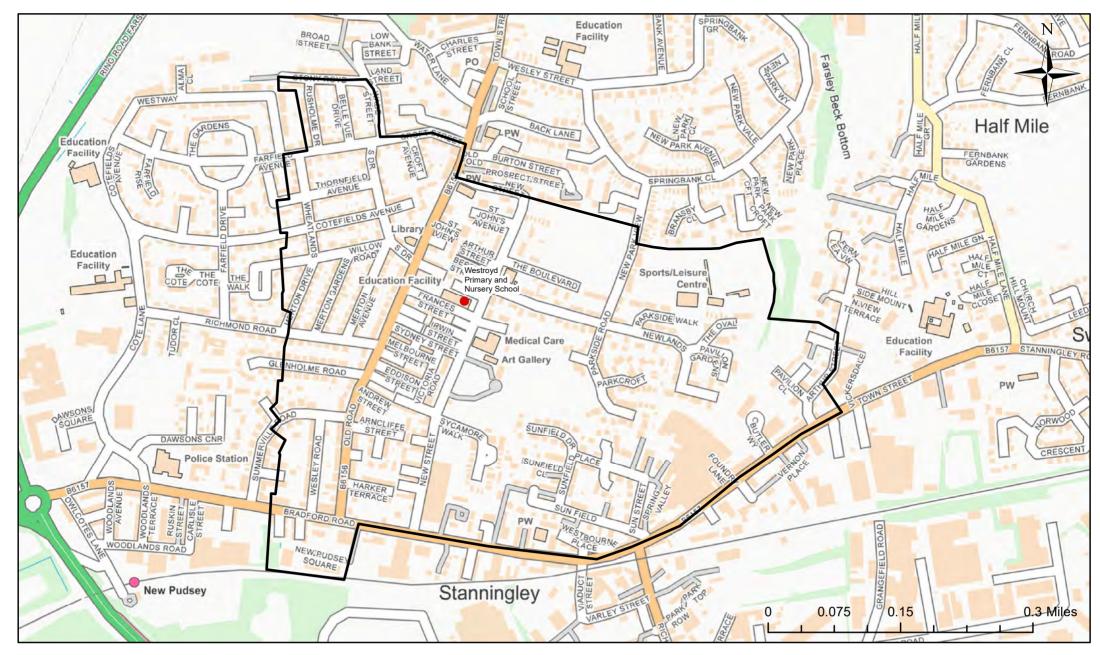

# Westroyd Primary and Nursery School Catchment Area

© Crown Copyright. Leeds City Council - 100019567 (2022) This map produced by the Children's Performance Service, Children's Services, Leeds City Council.

Applicants living in the catchment priority area are not guaranteed a place, but their application would meet the catchment priority of the school's admission policy.

Legend School Catchment Area