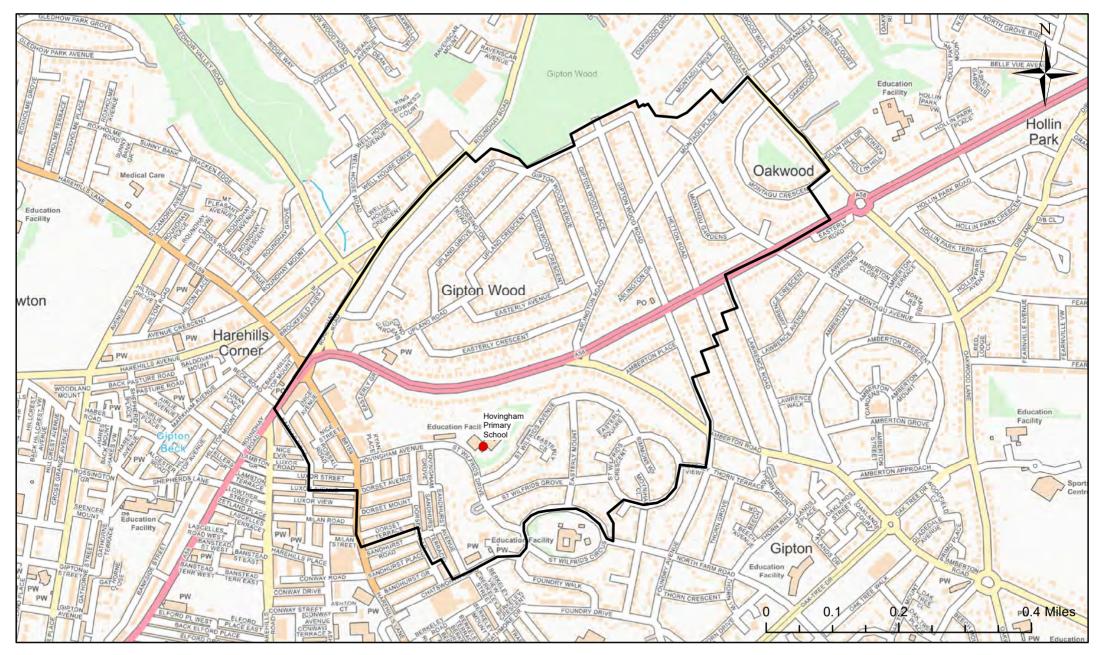

#### Hovingham Primary School Catchment Area

© Crown Copyright. Leeds City Council - 100019567 (2022) This map produced by the Children's Performance Service, Children's Services, Leeds City Council.

Applicants living in the catchment priority area are not guaranteed a place, but their application would meet the catchment priority of the school's admission policy.

Legend School Catchment Area