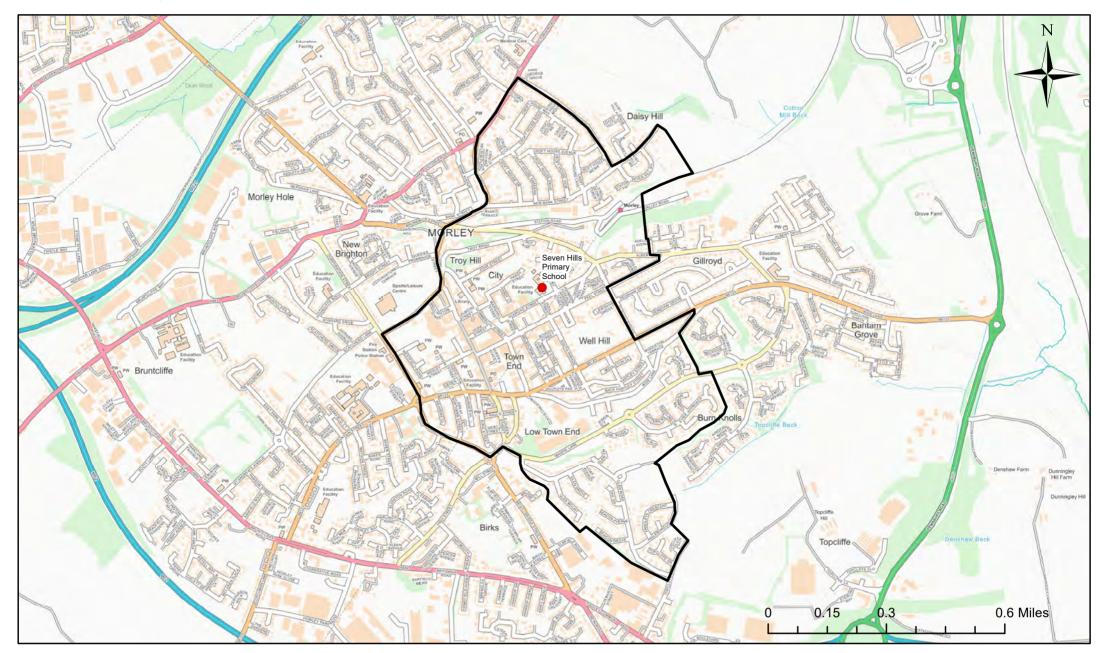

Legend School Catchment Area

**Shadwell Primary School Catchment Area** 

© Crown Copyright. Leeds City Council - 100019567 (2022) This map produced by the Children's Performance Service, Children's Services, Leeds City Council.

Applicants living in the catchment priority area are not guaranteed a place, but their application would meet the catchment priority of the school's admission policy.