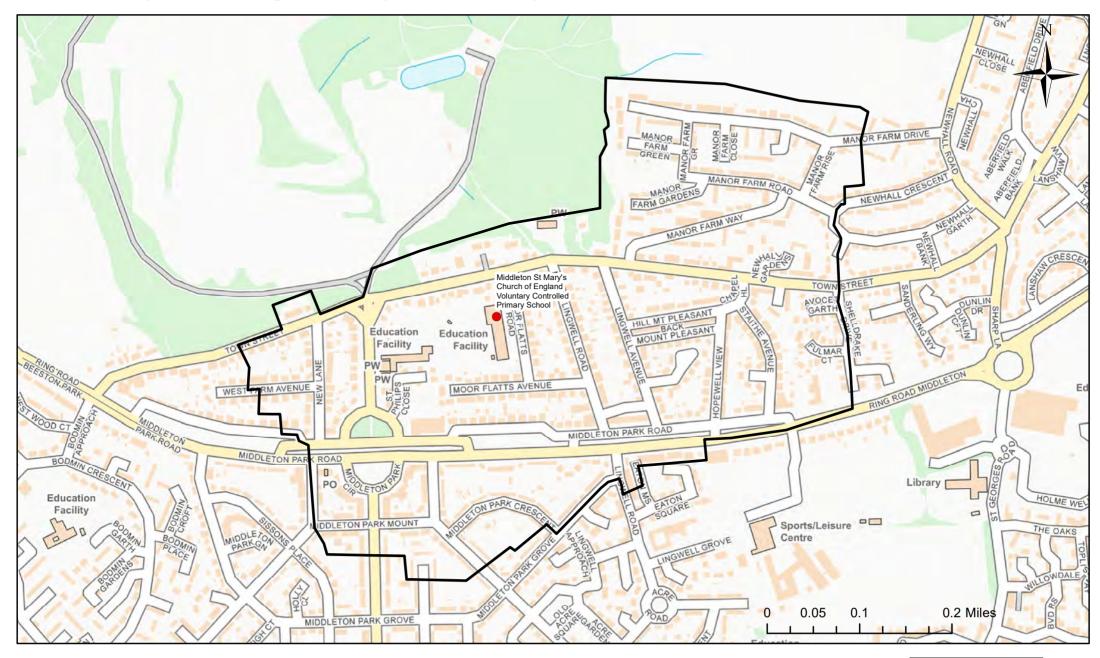

#### Middleton St Mary's Church of England Voluntary Controlled Primary School Catchment Area

© Crown Copyright. Leeds City Council - 100019567 (2022) This map produced by the Children's Performance Service, Children's Services, Leeds City Council.

Applicants living in the catchment priority area are not guaranteed a place, but their application would meet the catchment priority of the school's admission policy.

Legend School Catchment Area