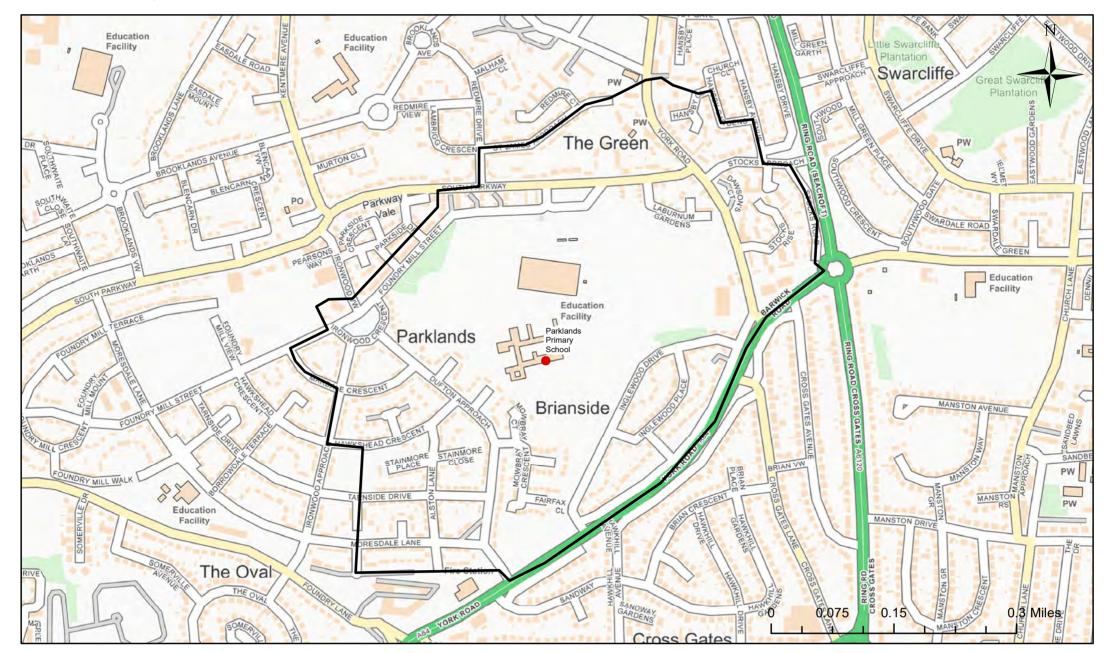

#### **Parklands Primary School Catchment Area**

© Crown Copyright. Leeds City Council - 100019567 (2022) This map produced by the Children's Performance Service, Children's Services, Leeds City Council.

Applicants living in the catchment priority area are not guaranteed a place, but their application would meet the catchment priority of the school's admission policy.