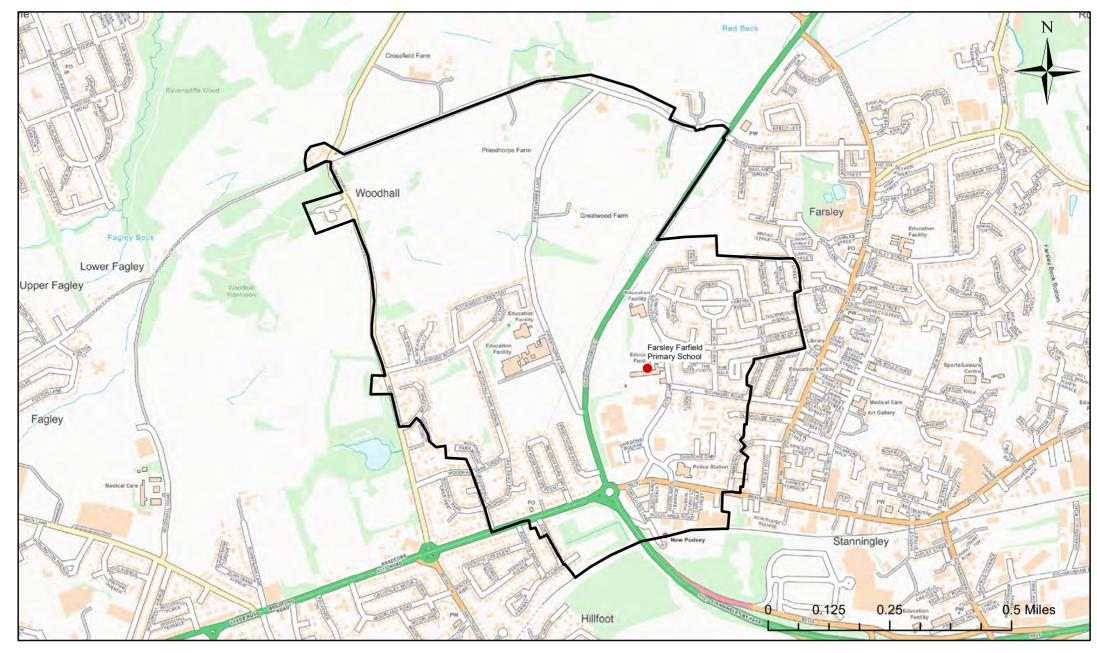

# Farsley Farfield Primary School Catchment Area

© Crown Copyright. Leeds City Council - 100019567 (2022) This map produced by the Children's Performance Service, Children's Services, Leeds City Council.

Applicants living in the catchment priority area are not guaranteed a place, but their application would meet the catchment priority of the school's admission policy.

Legend School Catchment Area