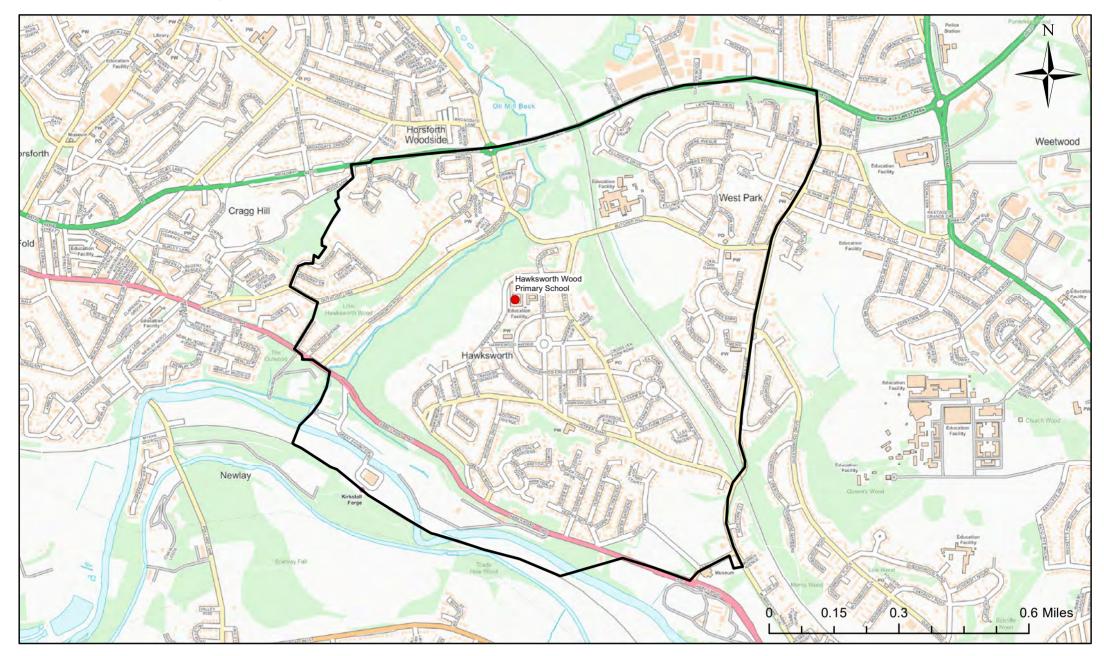

## Hawksworth Wood Primary School Catchment Area

© Crown Copyright. Leeds City Council - 100019567 (2022) This map produced by the Children's Performance Service, Children's Services, Leeds City Council.

Applicants living in the catchment priority area are not guaranteed a place, but their application would meet the catchment priority of the school's admission policy.

Legend School Catchment Area