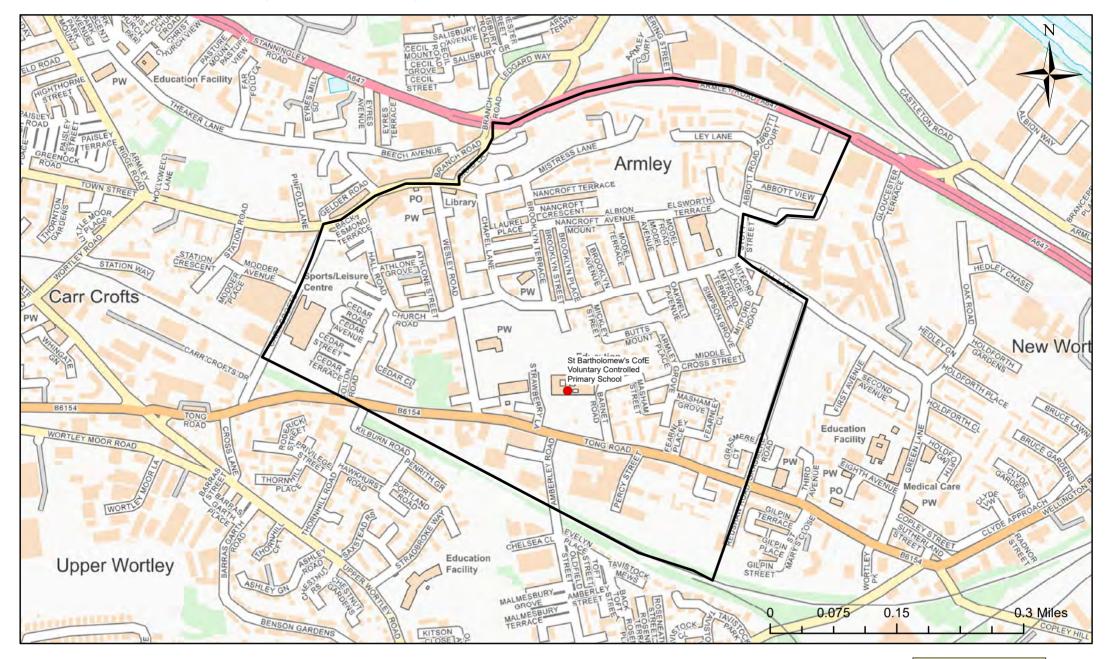

## St Bartholomew's CofE Voluntary Controlled Primary School Catchment Area

© Crown Copyright. Leeds City Council - 100019567 (2022) This map produced by the Children's Performance Service, Children's Services, Leeds City Council.

Applicants living in the catchment priority area are not guaranteed a place, but their application would meet the catchment priority of the school's admission policy.

Legend School Catchment Area