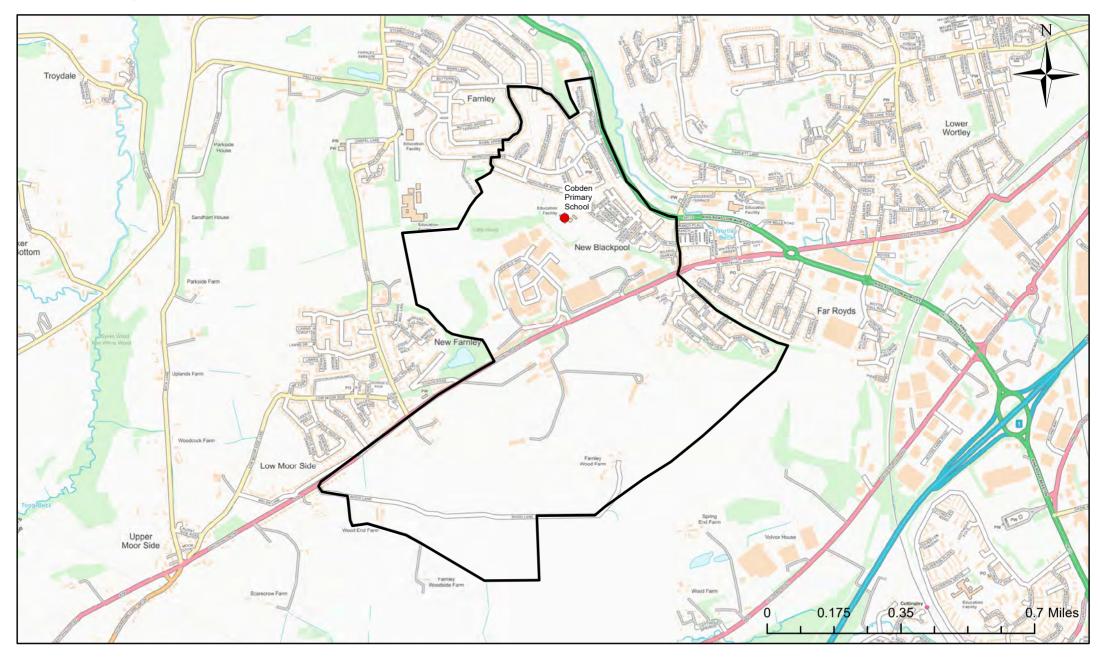

# **Cobden Primary School Catchment Area**

© Crown Copyright. Leeds City Council - 100019567 (2022) This map produced by the Children's Performance Service, Children's Services, Leeds City Council.

Applicants living in the catchment priority area are not guaranteed a place, but their application would meet the catchment priority of the school's admission policy.

Legend School Catchment Area