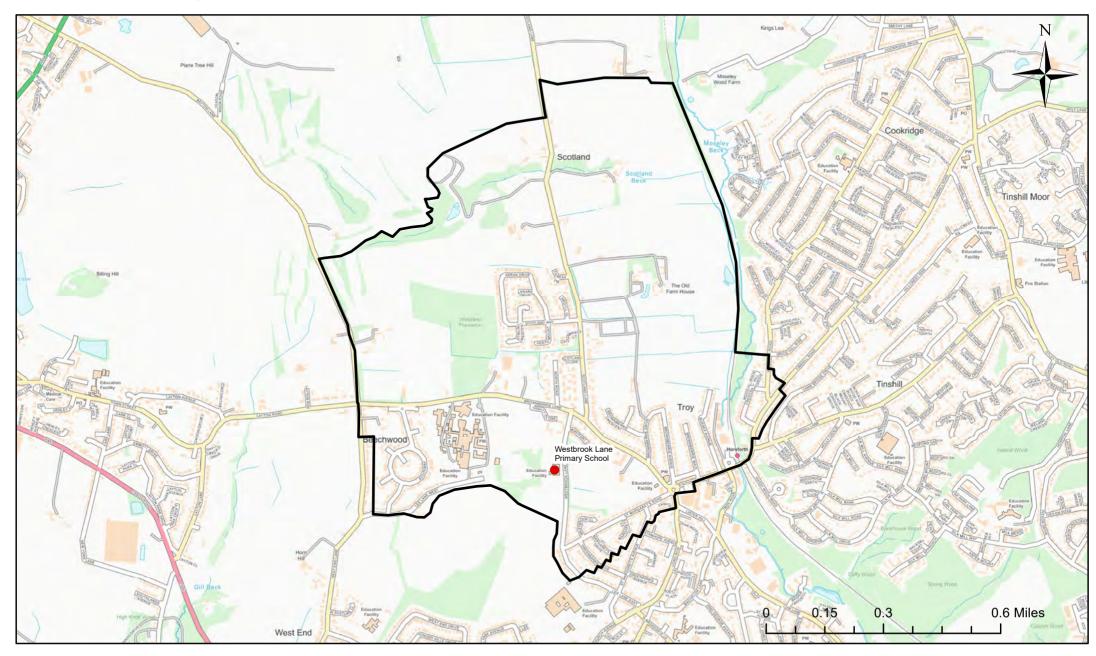

## Westbrook Lane Primary School Catchment Area

© Crown Copyright. Leeds City Council - 100019567 (2022) This map produced by the Children's Performance Service, Children's Services, Leeds City Council.

Applicants living in the catchment priority area are not guaranteed a place, but their application would meet the catchment priority of the school's admission policy.

Legend School Catchment Area