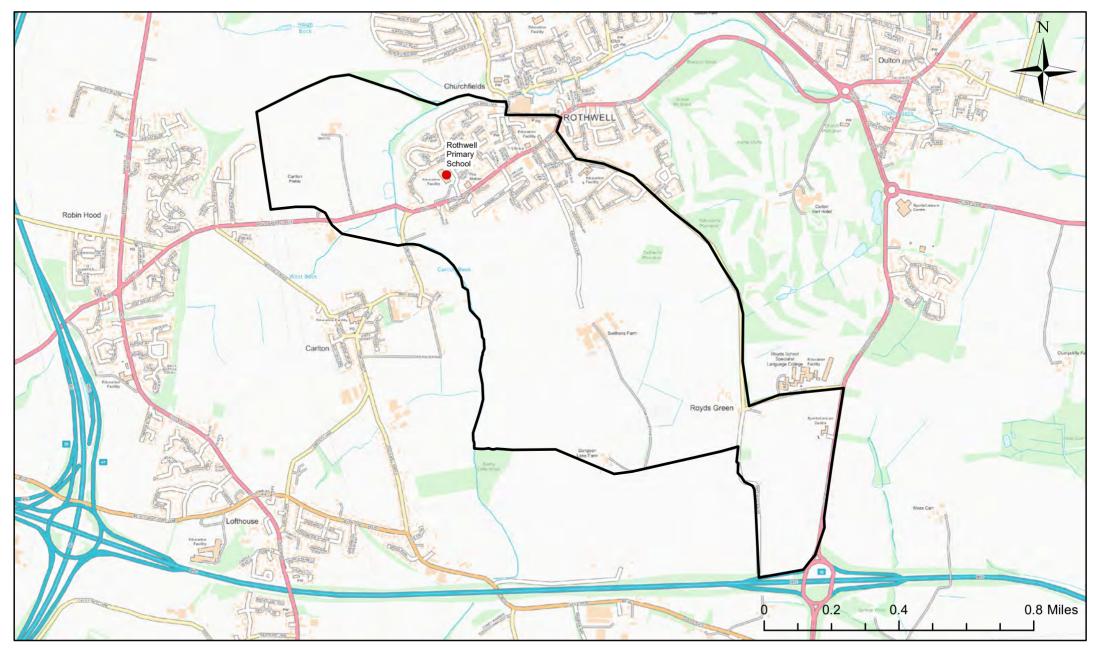

# **Rothwell Primary School Catchment Area**

© Crown Copyright. Leeds City Council - 100019567 (2022) This map produced by the Children's Performance Service, Children's Services, Leeds City Council.

Applicants living in the catchment priority area are not guaranteed a place, but their application would meet the catchment priority of the school's admission policy.