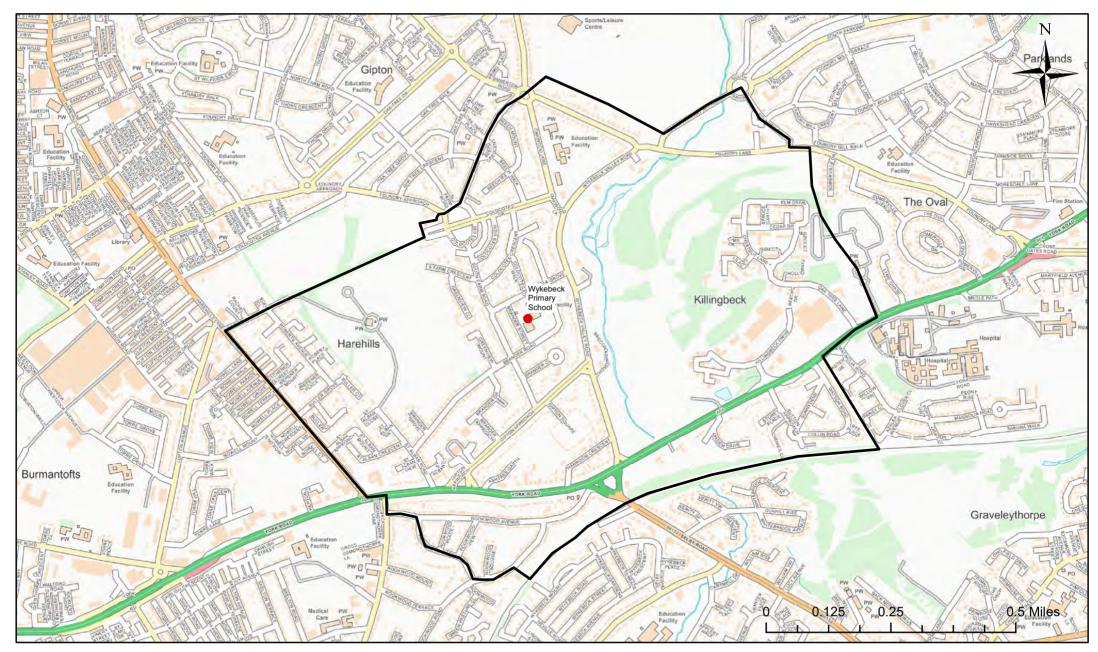

#### Wykebeck Primary School Catchment Area

© Crown Copyright. Leeds City Council - 100019567 (2022) This map produced by the Children's Performance Service, Children's Services, Leeds City Council.

Applicants living in the catchment priority area are not guaranteed a place, but their application would meet the catchment priority of the school's admission policy.

Legend School Catchment Area