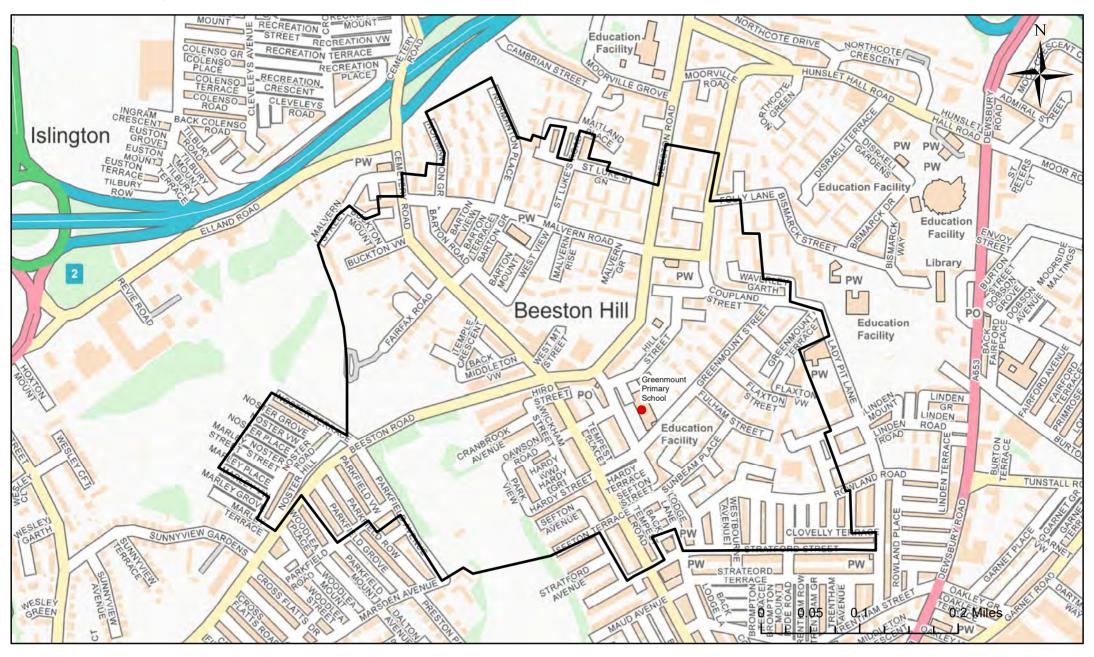

#### **Greenmount Primary School Catchment Area**

© Crown Copyright. Leeds City Council - 100019567 (2022)
This map produced by the Children's Performance Service, Children's Services, Leeds City Council.

Applicants living in the catchment priority area are not guaranteed a place, but their application would meet the catchment priority of the school's admission policy.