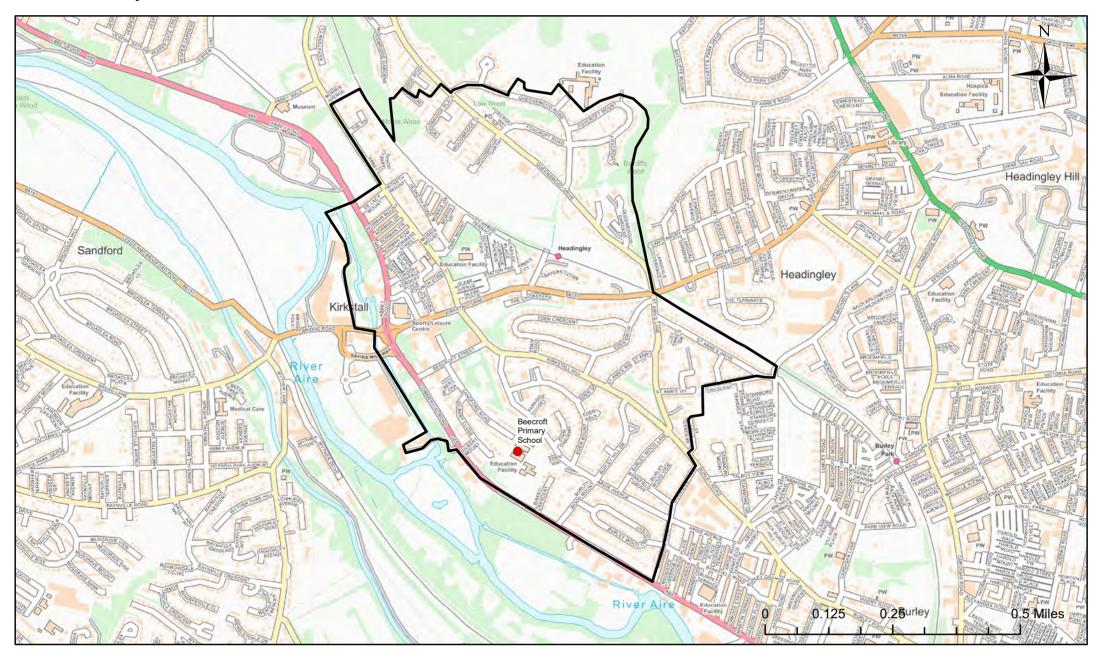

# **Beecroft Primary School Catchment Area**

© Crown Copyright. Leeds City Council - 100019567 (2022)
This map produced by the Children's Performance Service, Children's Services, Leeds City Council.

Applicants living in the catchment priority area are not guaranteed a place, but their application would meet the catchment priority of the school's admission policy.