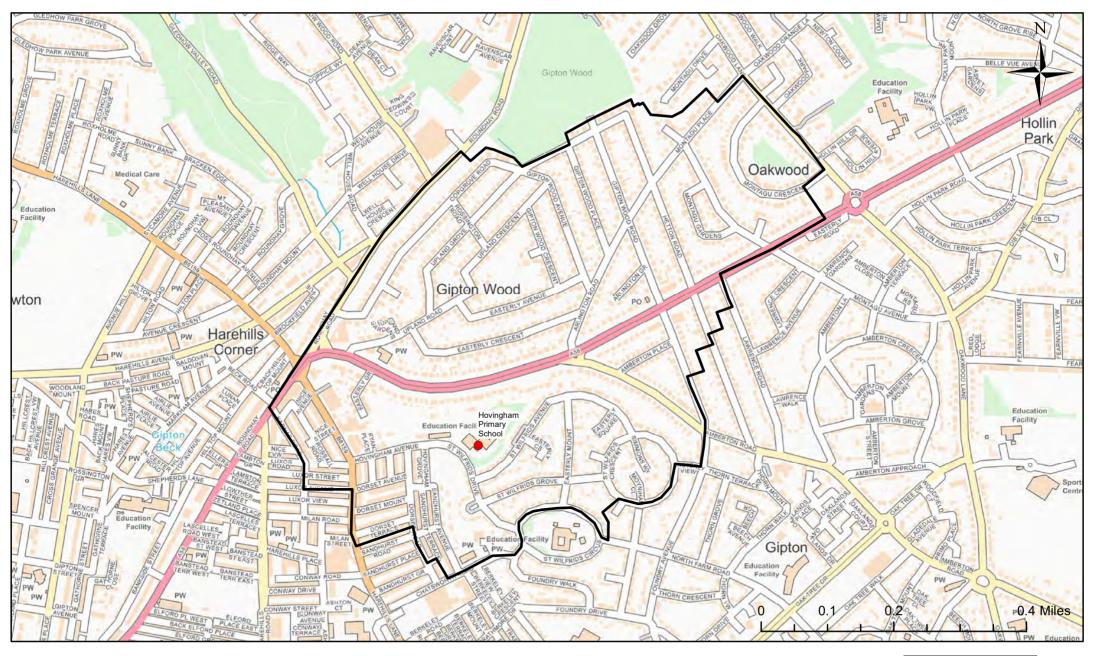

#### **Hovingham Primary School Catchment Area**

© Crown Copyright. Leeds City Council - 100019567 (2022)
This map produced by the Children's Performance Service, Children's Services, Leeds City Council.

Applicants living in the catchment priority area are not guaranteed a place, but their application would meet the catchment priority of the school's admission policy.