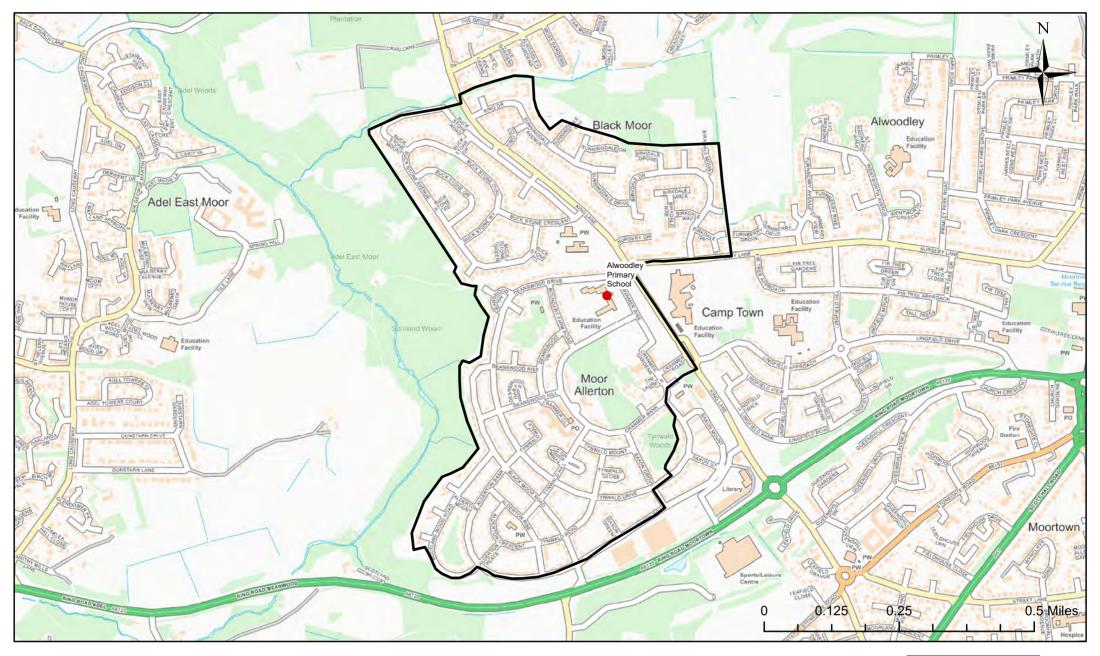

# **Asquith Primary School Catchment Area**

© Crown Copyright. Leeds City Council - 100019567 (2022)
This map produced by the Children's Performance Service, Children's Services, Leeds City Council.

Applicants living in the catchment priority area are not guaranteed a place, but their application would meet the catchment priority of the school's admission policy.