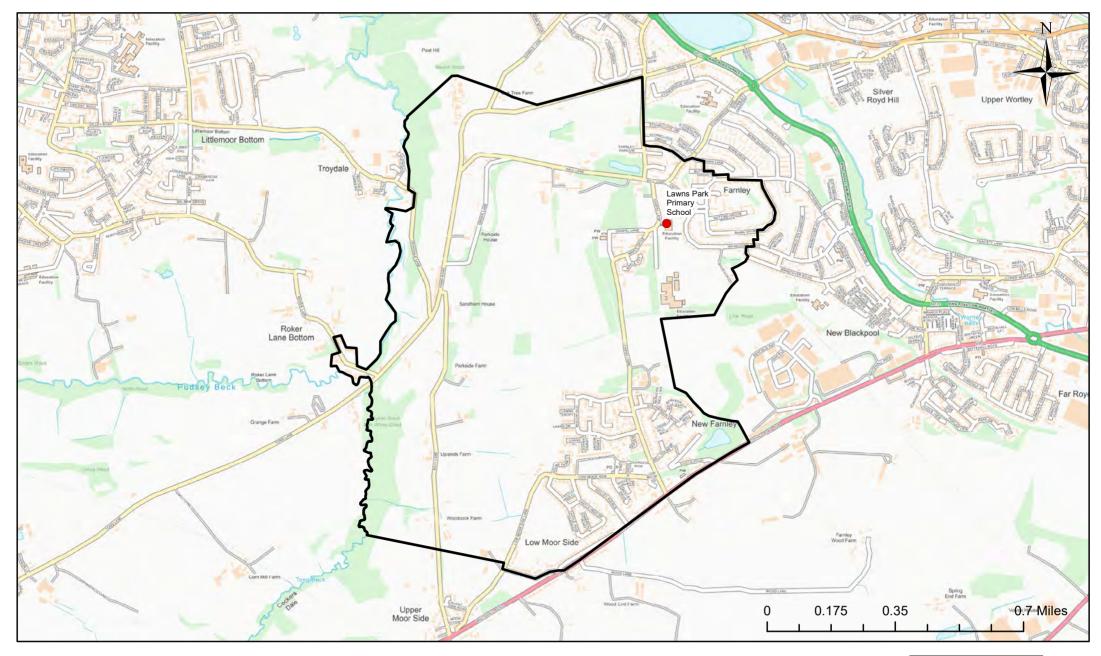

# **Lawns Park Primary School Catchment Area**

© Crown Copyright. Leeds City Council - 100019567 (2022)
This map produced by the Children's Performance Service, Children's Services, Leeds City Council.

Applicants living in the catchment priority area are not guaranteed a place, but their application would meet the catchment priority of the school's admission policy.