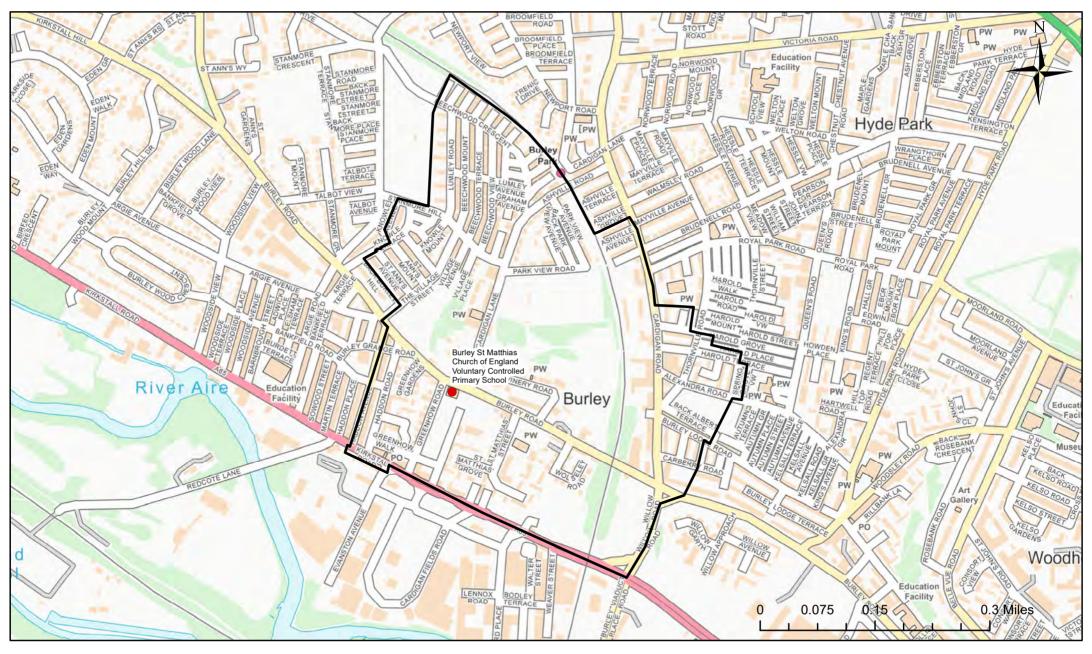

#### Burley St Matthias Church of England Voluntary Controlled Primary School Catchment Area

© Crown Copyright. Leeds City Council - 100019567 (2022)
This map produced by the Children's Performance Service, Children's Services, Leeds City Council.

Applicants living in the catchment priority area are not guaranteed a place, but their application would meet the catchment priority of the school's admission policy.