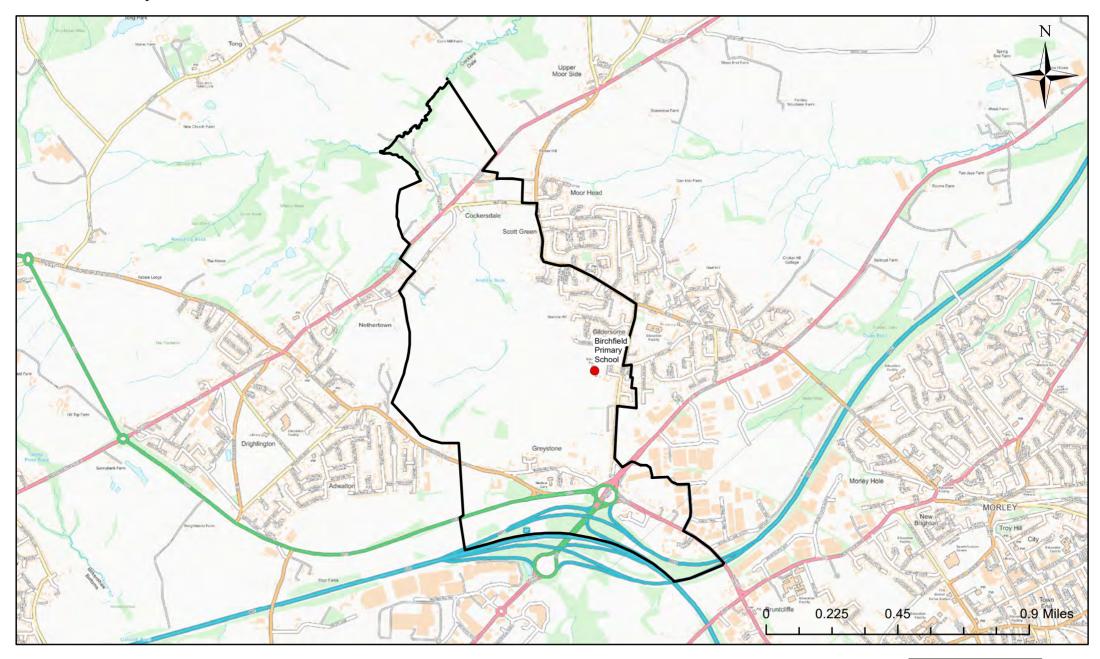

# **Birchfield Primary School Catchment Area**

© Crown Copyright. Leeds City Council - 100019567 (2022)
This map produced by the Children's Performance Service, Children's Services, Leeds City Council.

Applicants living in the catchment priority area are not guaranteed a place, but their application would meet the catchment priority of the school's admission policy.