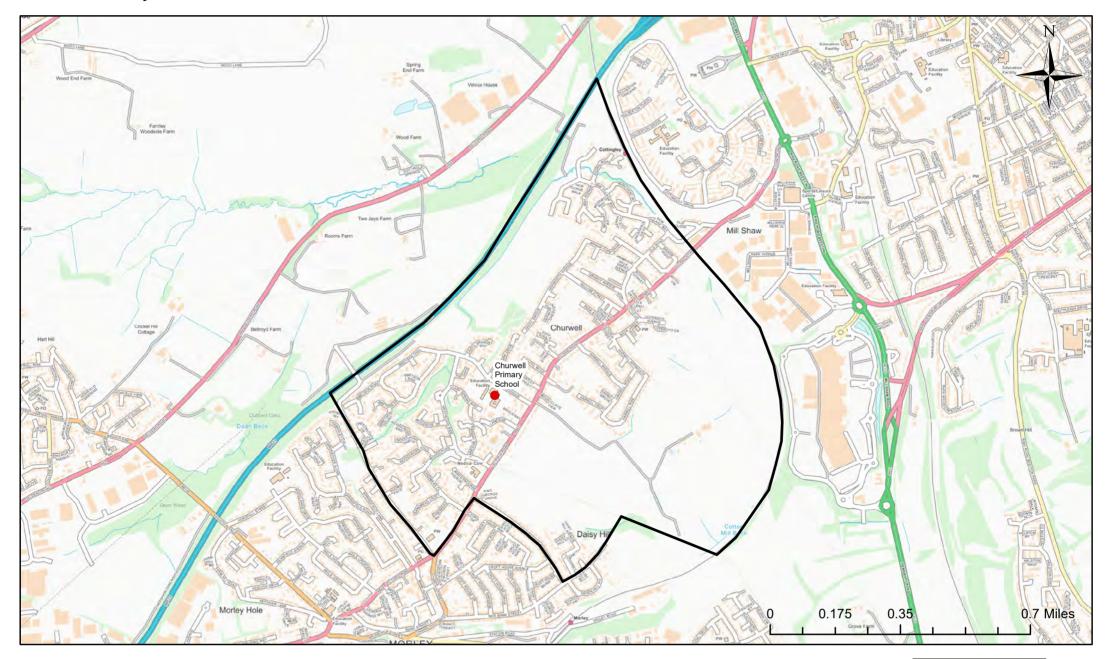

# **Churwell Primary School Catchment Area**

© Crown Copyright. Leeds City Council - 100019567 (2022)
This map produced by the Children's Performance Service, Children's Services, Leeds City Council.

Applicants living in the catchment priority area are not guaranteed a place, but their application would meet the catchment priority of the school's admission policy.