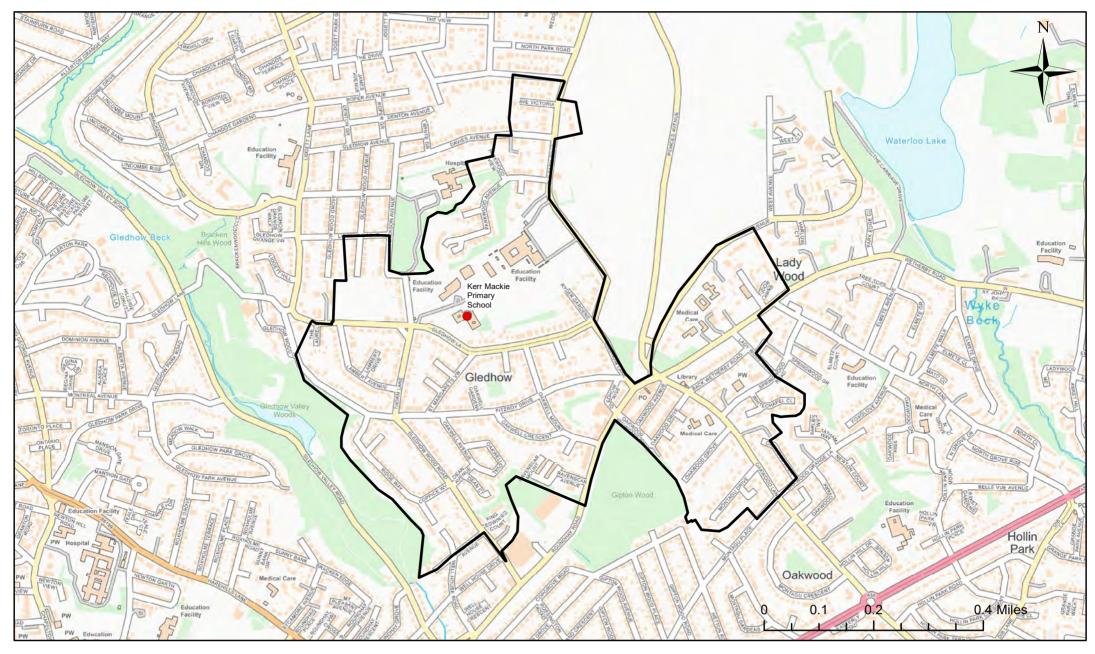

# **Kerr Mackie Primary School Catchment Area**

© Crown Copyright. Leeds City Council - 100019567 (2022)
This map produced by the Children's Performance Service, Children's Services, Leeds City Council.

Applicants living in the catchment priority area are not guaranteed a place, but their application would meet the catchment priority of the school's admission policy.