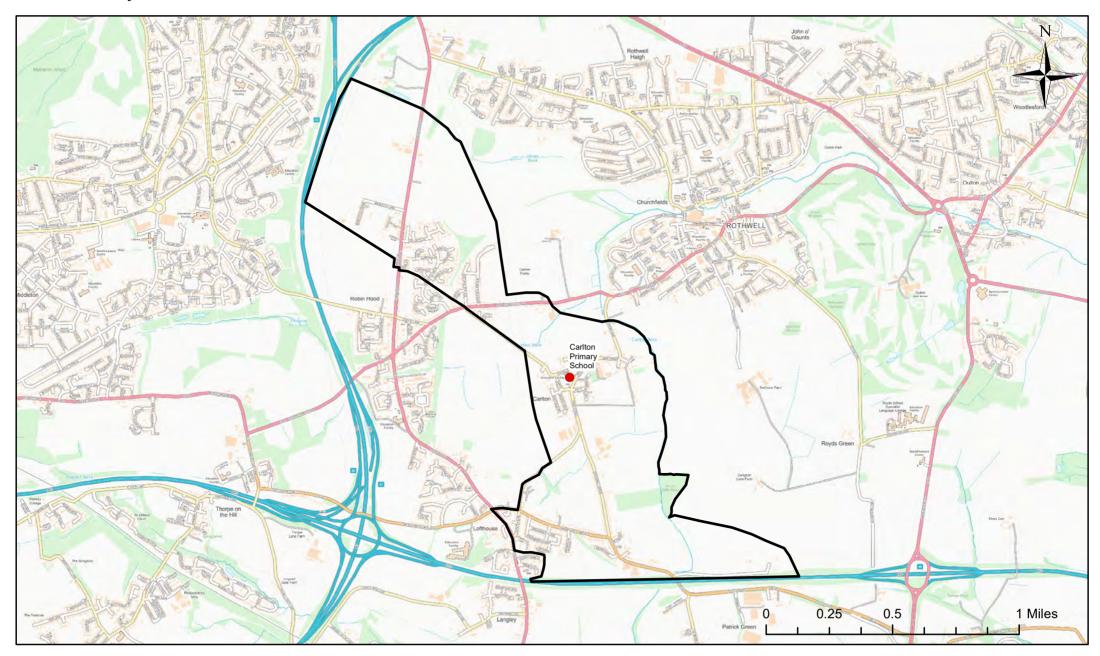

# **Carlton Primary School Catchment Area**

© Crown Copyright. Leeds City Council - 100019567 (2022)
This map produced by the Children's Performance Service, Children's Services, Leeds City Council.

Applicants living in the catchment priority area are not guaranteed a place, but their application would meet the catchment priority of the school's admission policy.