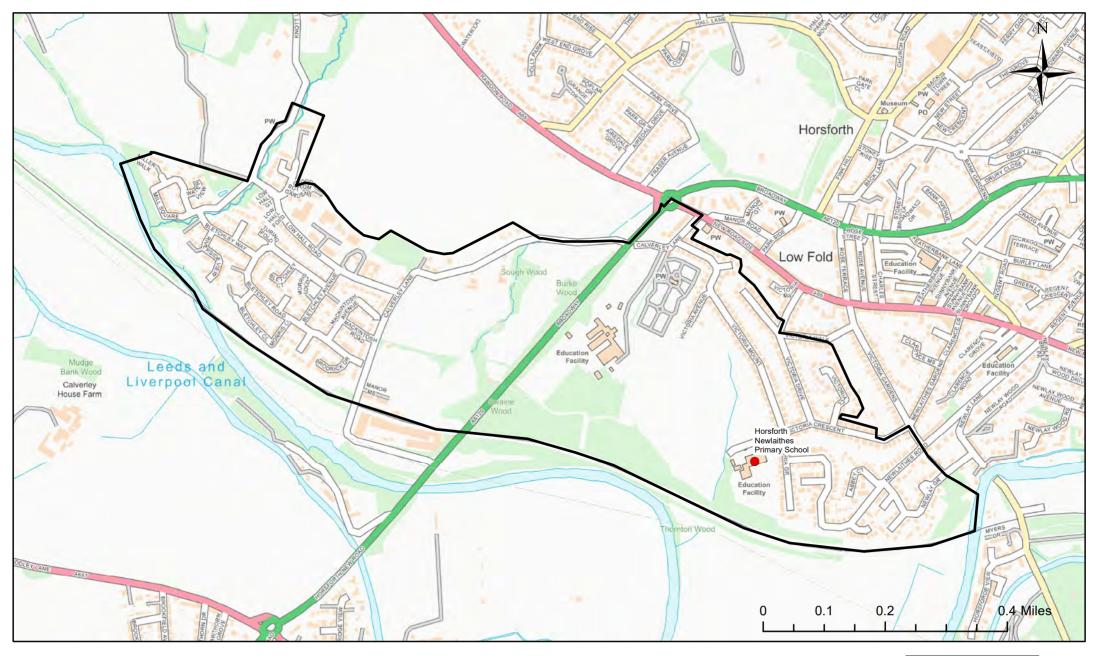

#### **Horsforth Newlaithes Primary School Catchment Area**

© Crown Copyright. Leeds City Council - 100019567 (2022)
This map produced by the Children's Performance Service, Children's Services, Leeds City Council.

Applicants living in the catchment priority area are not guaranteed a place, but their application would meet the catchment priority of the school's admission policy.