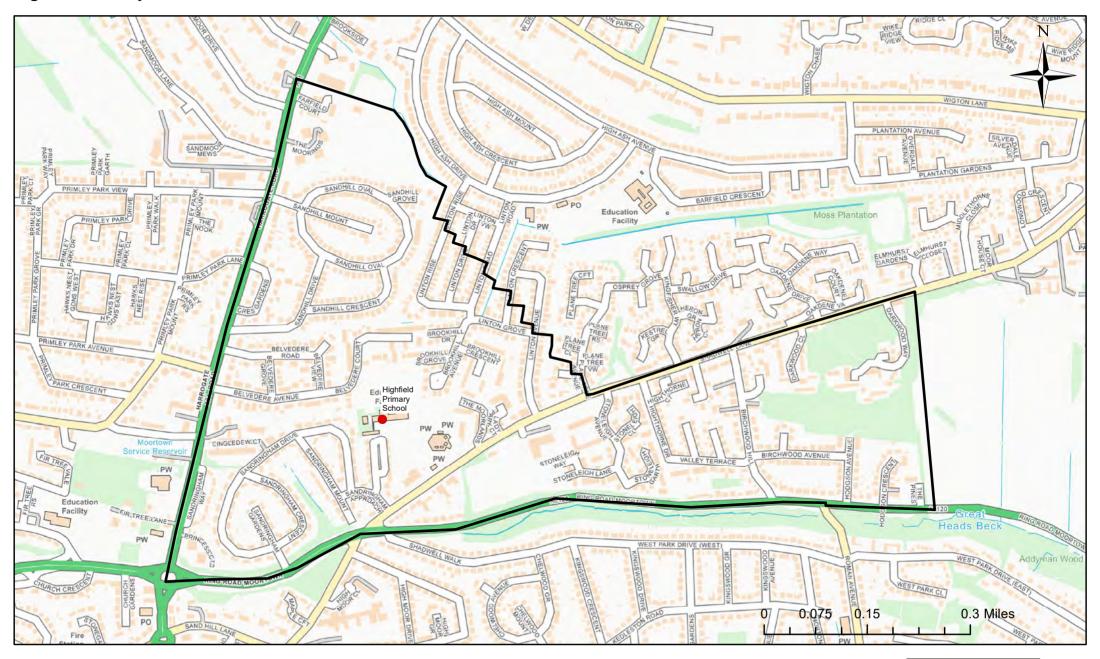

# **Highfield Primary School Catchment Area**

© Crown Copyright. Leeds City Council - 100019567 (2022)
This map produced by the Children's Performance Service, Children's Services, Leeds City Council.

Applicants living in the catchment priority area are not guaranteed a place, but their application would meet the catchment priority of the school's admission policy.