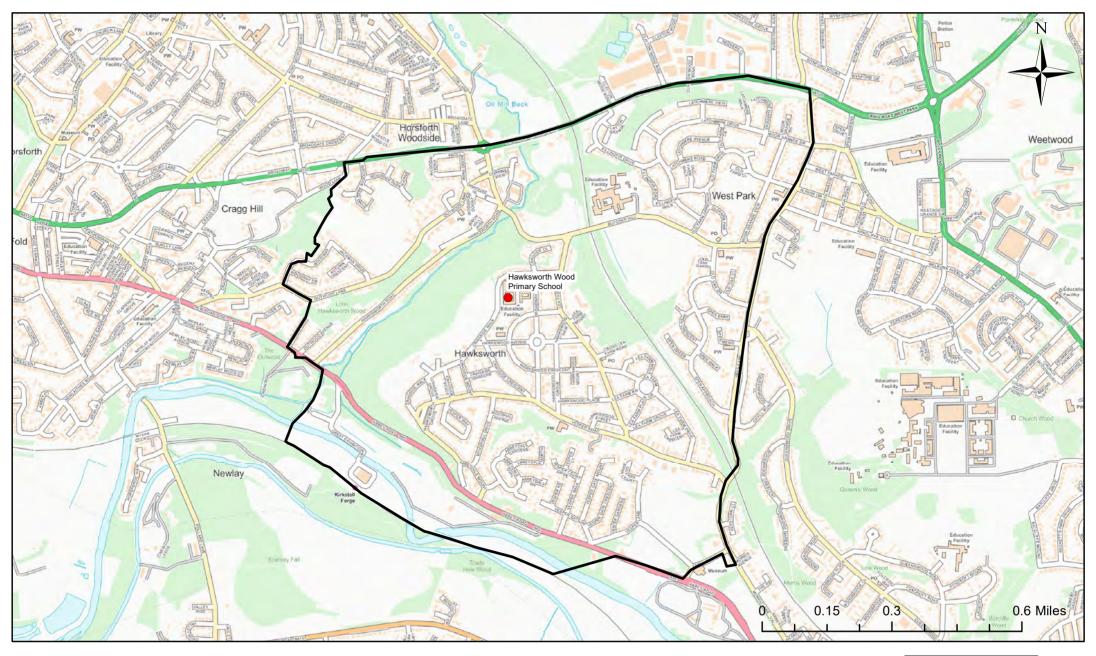

# **Hawksworth Wood Primary School Catchment Area**

© Crown Copyright. Leeds City Council - 100019567 (2022)
This map produced by the Children's Performance Service, Children's Services, Leeds City Council.

Applicants living in the catchment priority area are not guaranteed a place, but their application would meet the catchment priority of the school's admission policy.