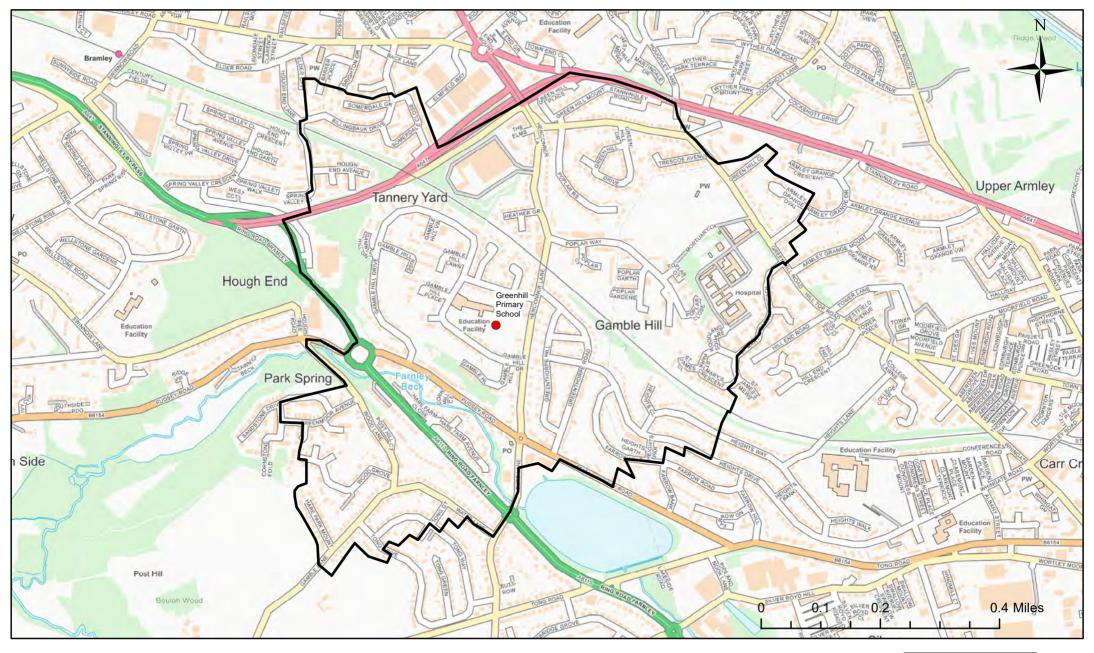

#### **Greenhill Primary School Catchment Area**

© Crown Copyright. Leeds City Council - 100019567 (2022)
This map produced by the Children's Performance Service, Children's Services, Leeds City Council.

Applicants living in the catchment priority area are not guaranteed a place, but their application would meet the catchment priority of the school's admission policy.