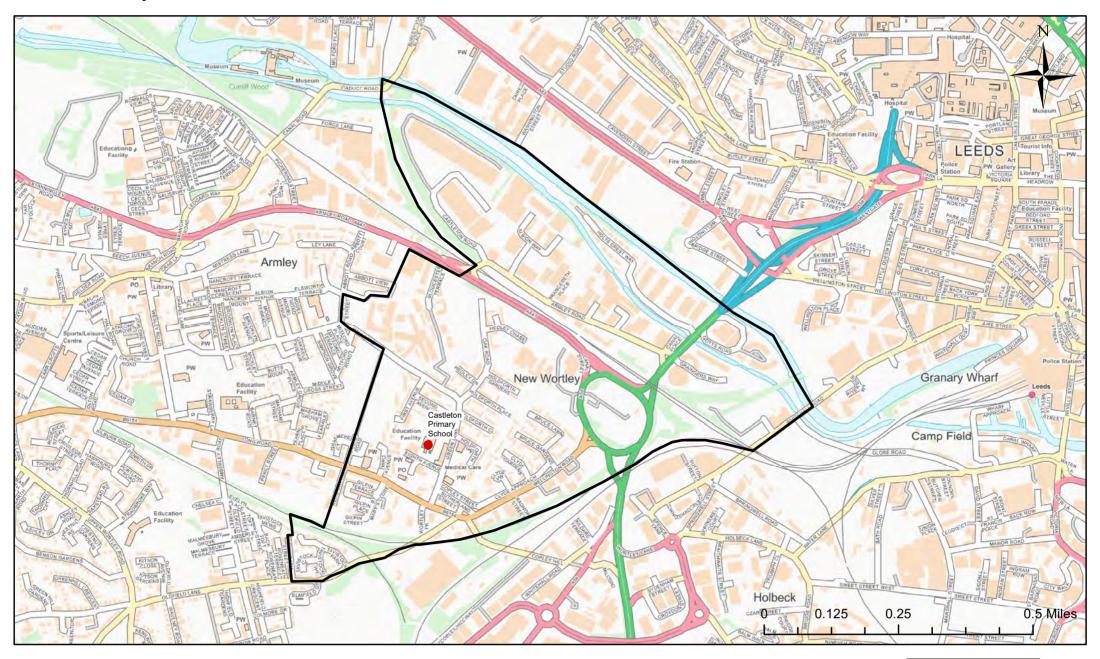

# **Castleton Primary School Catchment Area**

© Crown Copyright. Leeds City Council - 100019567 (2022)
This map produced by the Children's Performance Service, Children's Services, Leeds City Council.

Applicants living in the catchment priority area are not guaranteed a place, but their application would meet the catchment priority of the school's admission policy.