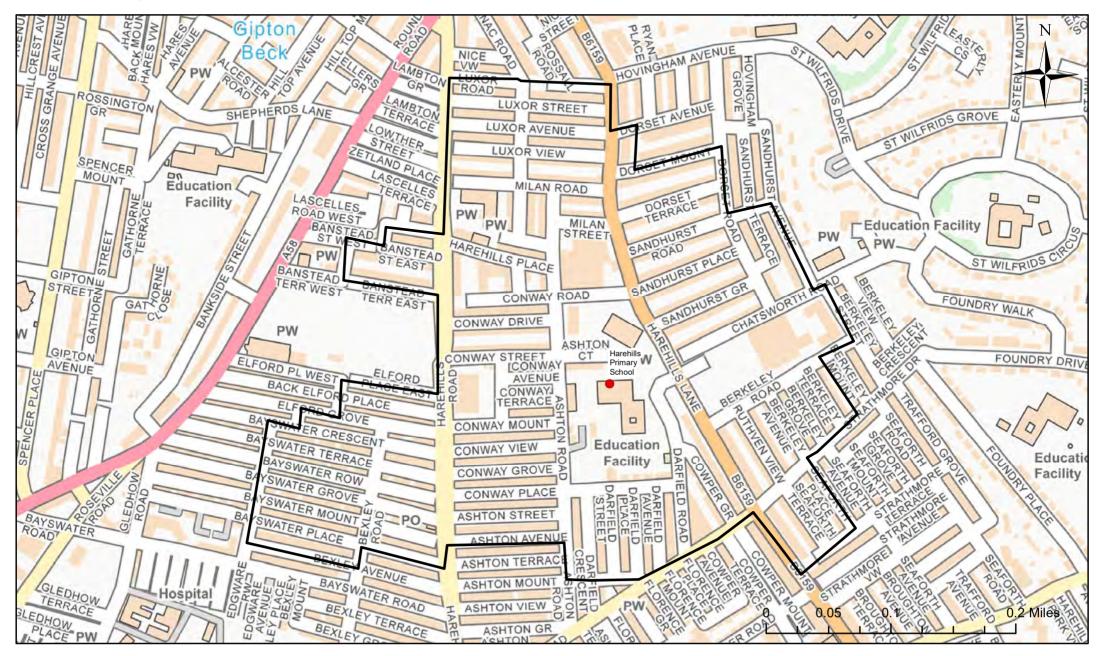

#### **Harehills Primary School Catchment Area**

© Crown Copyright. Leeds City Council - 100019567 (2022)
This map produced by the Children's Performance Service, Children's Services, Leeds City Council.

Applicants living in the catchment priority area are not guaranteed a place, but their application would meet the catchment priority of the school's admission policy.