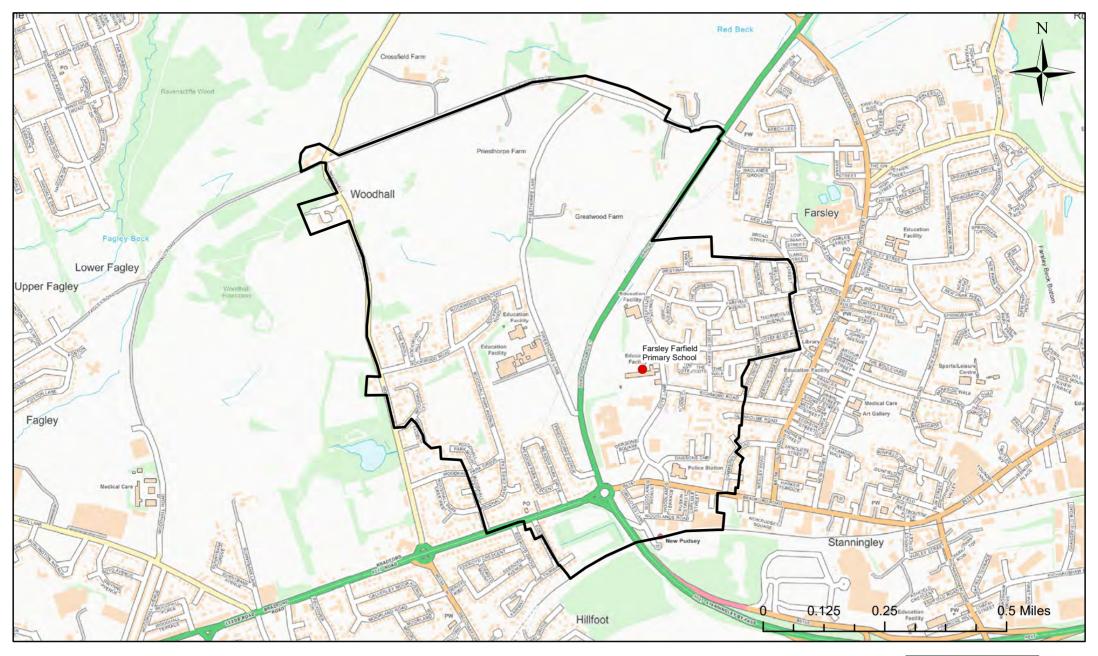

# **Farsley Farfield Primary School Catchment Area**

© Crown Copyright. Leeds City Council - 100019567 (2022)
This map produced by the Children's Performance Service, Children's Services, Leeds City Council.

Applicants living in the catchment priority area are not guaranteed a place, but their application would meet the catchment priority of the school's admission policy.