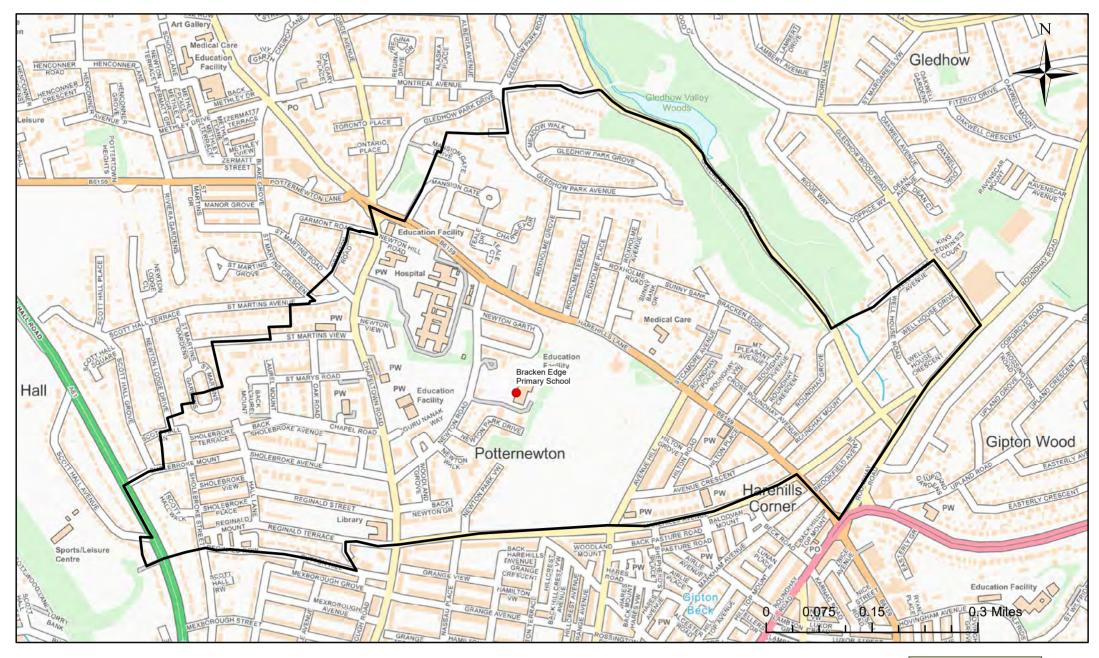

#### **Bracken Edge Primary School Catchment Area**

© Crown Copyright. Leeds City Council - 100019567 (2022)
This map produced by the Children's Performance Service, Children's Services, Leeds City Council.

Applicants living in the catchment priority area are not guaranteed a place, but their application would meet the catchment priority of the school's admission policy.