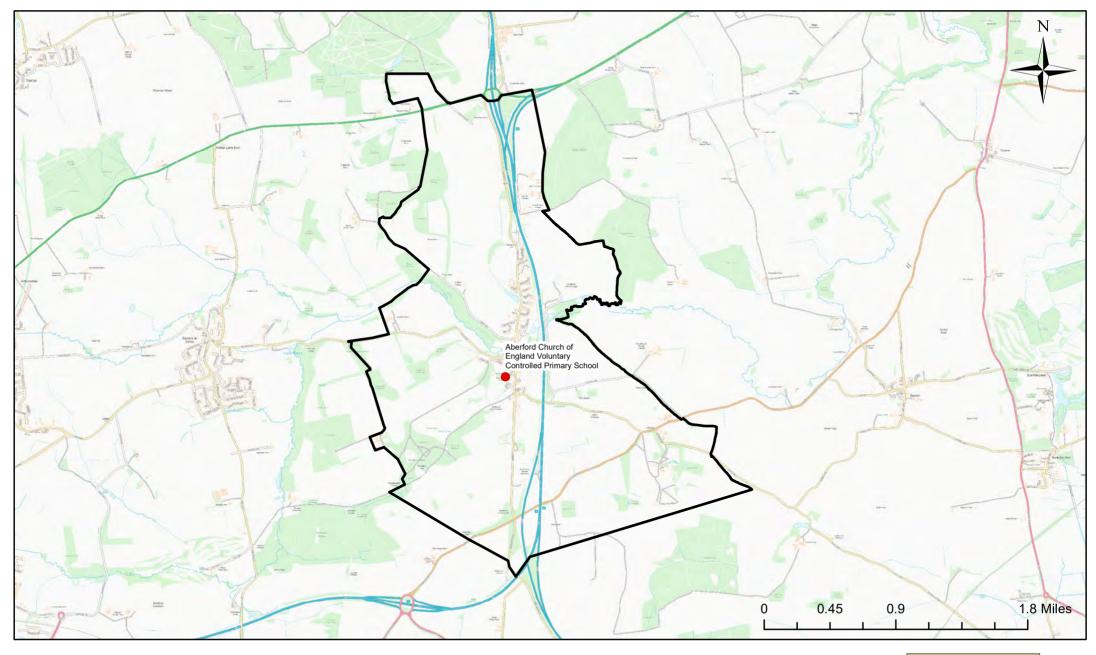

# Aberford Church of England Voluntary Controlled Primary School Catchment Area

© Crown Copyright. Leeds City Council - 100019567 (2022)
This map produced by the Children's Performance Service, Children's Services, Leeds City Council.

Applicants living in the catchment priority area are not guaranteed a place, but their application would meet the catchment priority of the school's admission policy.