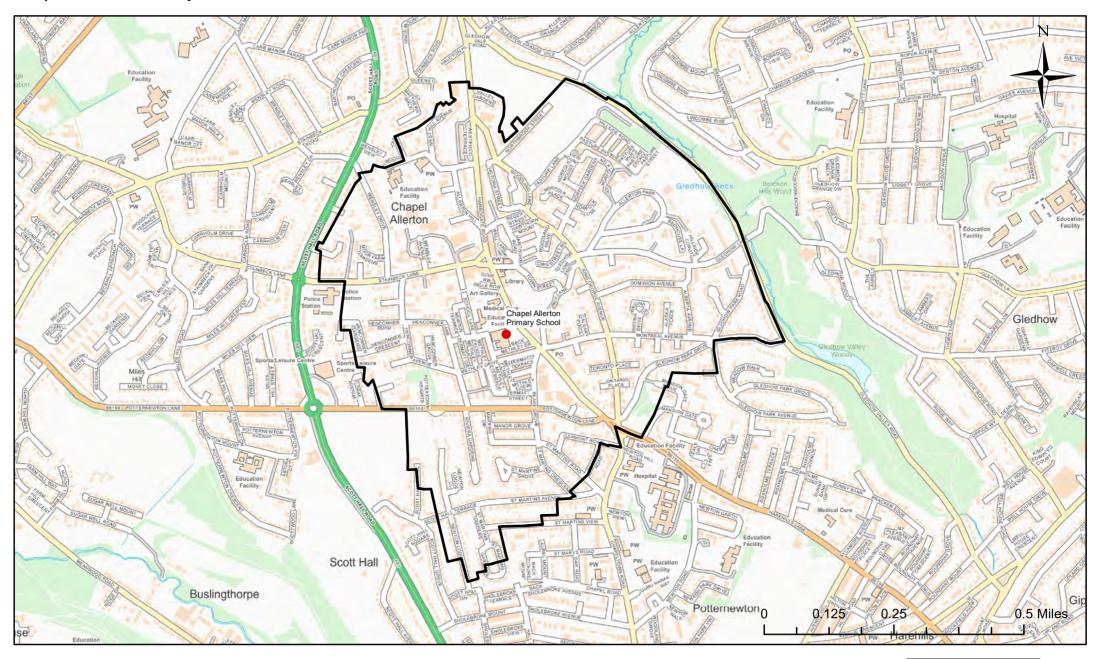

# **Chapel Allerton Primary School Catchment Area**

© Crown Copyright. Leeds City Council - 100019567 (2022)
This map produced by the Children's Performance Service, Children's Services, Leeds City Council.

Applicants living in the catchment priority area are not guaranteed a place, but their application would meet the catchment priority of the school's admission policy.