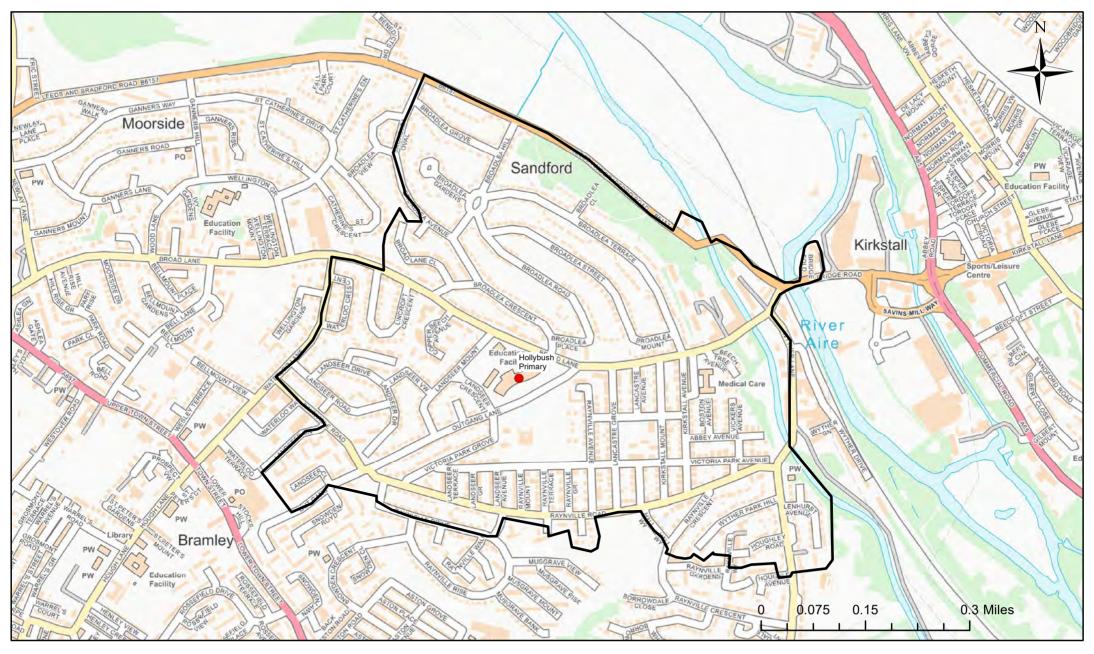

#### **Hollybush Primary Catchment Area**

© Crown Copyright. Leeds City Council - 100019567 (2022)
This map produced by the Children's Performance Service, Children's Services, Leeds City Council.

Applicants living in the catchment priority area are not guaranteed a place, but their application would meet the catchment priority of the school's admission policy.