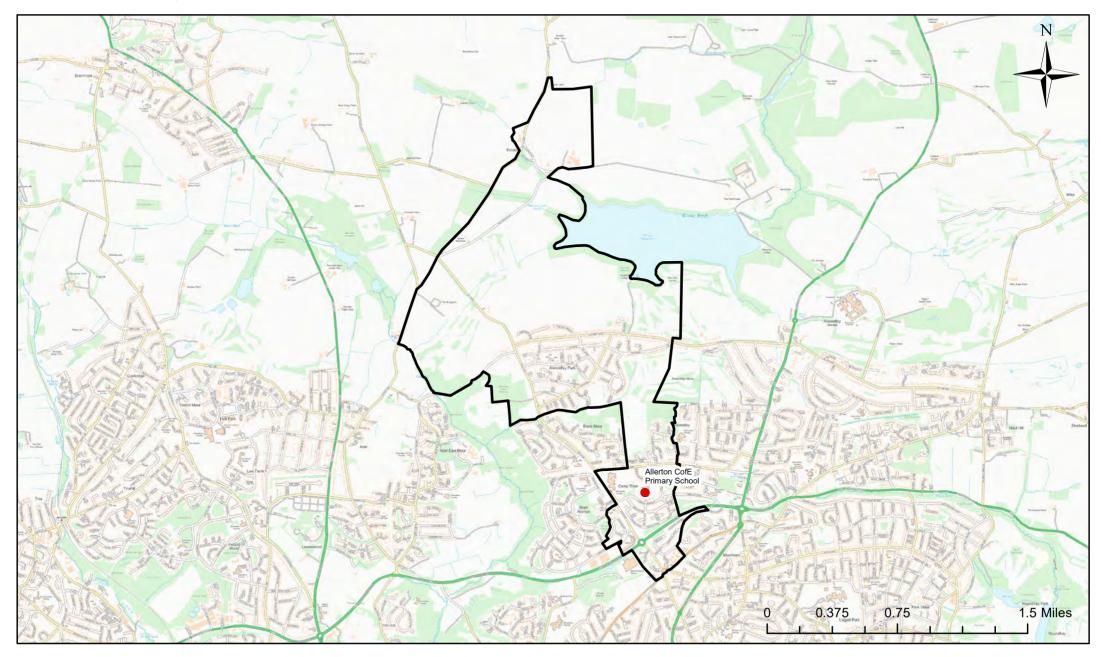

# **Allerton CofE Primary School Catchment Area**

© Crown Copyright. Leeds City Council - 100019567 (2022)
This map produced by the Children's Performance Service, Children's Services, Leeds City Council.

Applicants living in the catchment priority area are not guaranteed a place, but their application would meet the catchment priority of the school's admission policy.