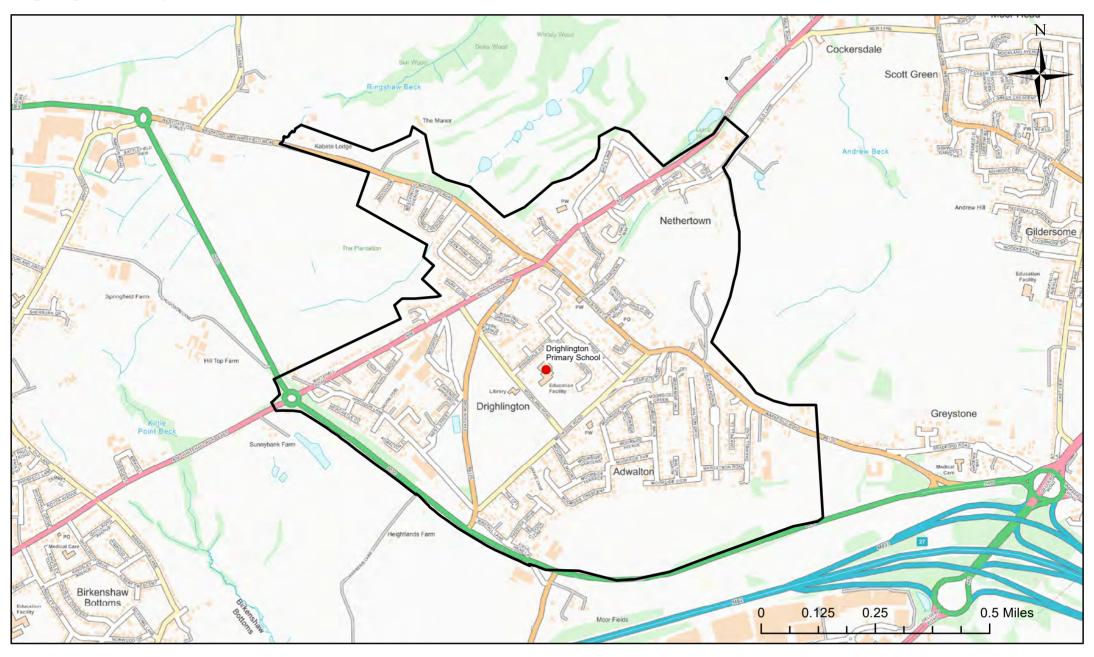

# **Drighlington Primary School Catchment Area**

© Crown Copyright. Leeds City Council - 100019567 (2022)
This map produced by the Children's Performance Service, Children's Services, Leeds City Council.

Applicants living in the catchment priority area are not guaranteed a place, but their application would meet the catchment priority of the school's admission policy.