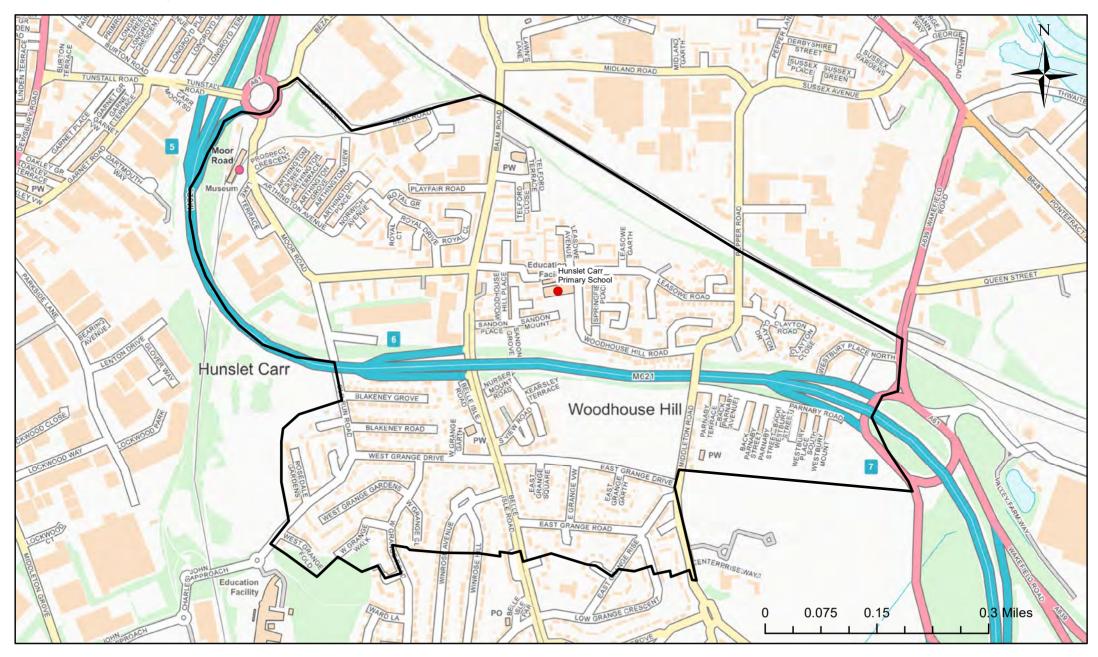

# **Hunslet Carr Primary School Catchment Area**

© Crown Copyright. Leeds City Council - 100019567 (2022)
This map produced by the Children's Performance Service, Children's Services, Leeds City Council.

Applicants living in the catchment priority area are not guaranteed a place, but their application would meet the catchment priority of the school's admission policy.