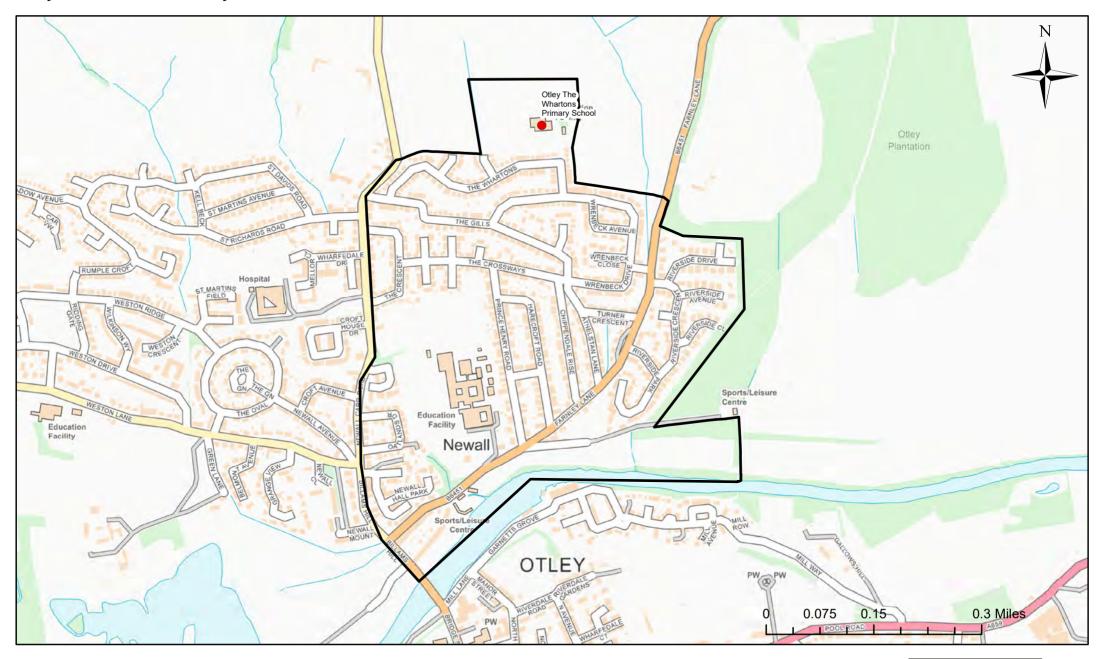

# **Otley The Whartons Primary School Catchment Area**

© Crown Copyright. Leeds City Council - 100019567 (2022)
This map produced by the Children's Performance Service, Children's Services, Leeds City Council.

Applicants living in the catchment priority area are not guaranteed a place, but their application would meet the catchment priority of the school's admission policy.