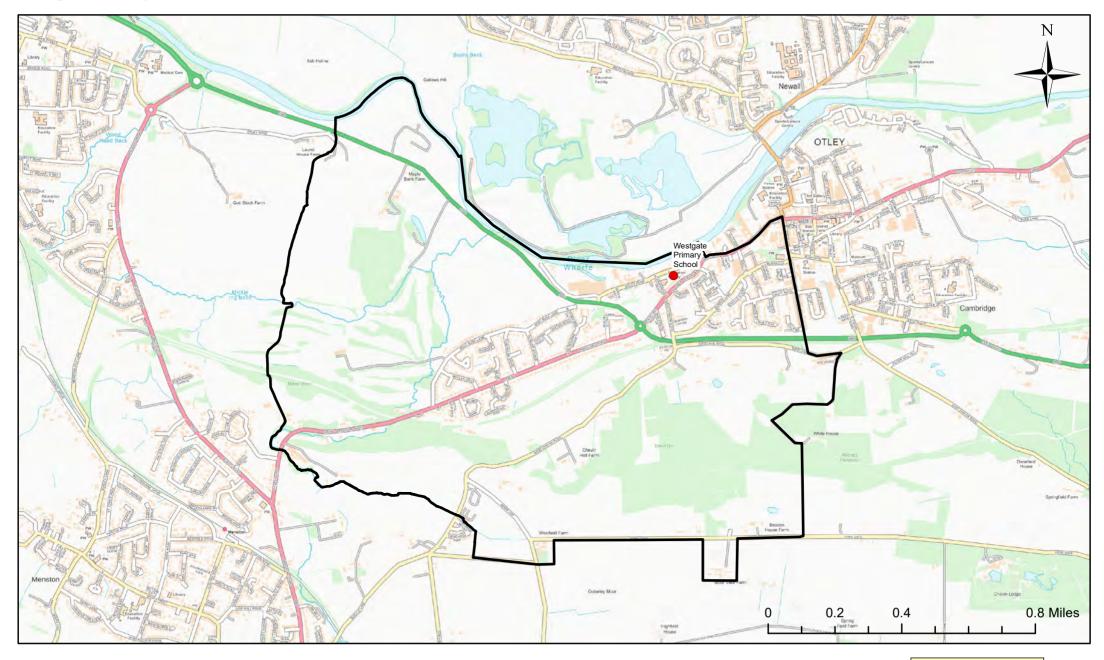

# **Westgate Primary School Catchment Area**

© Crown Copyright. Leeds City Council - 100019567 (2022)
This map produced by the Children's Performance Service, Children's Services, Leeds City Council.

Applicants living in the catchment priority area are not guaranteed a place, but their application would meet the catchment priority of the school's admission policy.