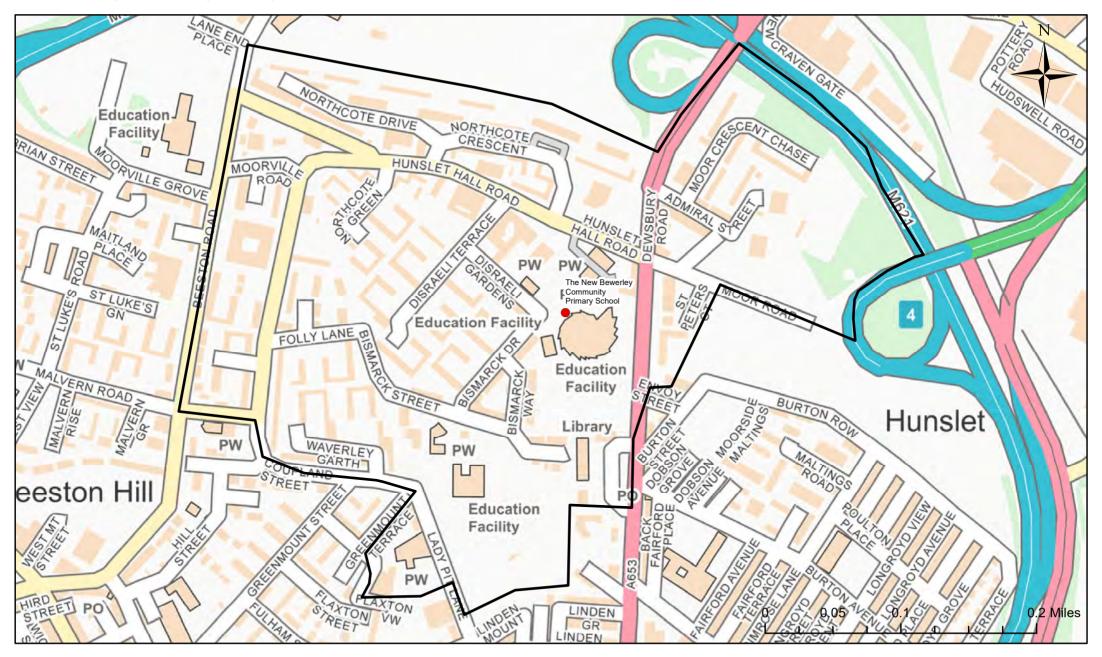

#### **New Bewerley Community Primary School Catchment Area**

© Crown Copyright. Leeds City Council - 100019567 (2022)
This map produced by the Children's Performance Service, Children's Services, Leeds City Council.

Applicants living in the catchment priority area are not guaranteed a place, but their application would meet the catchment priority of the school's admission policy.