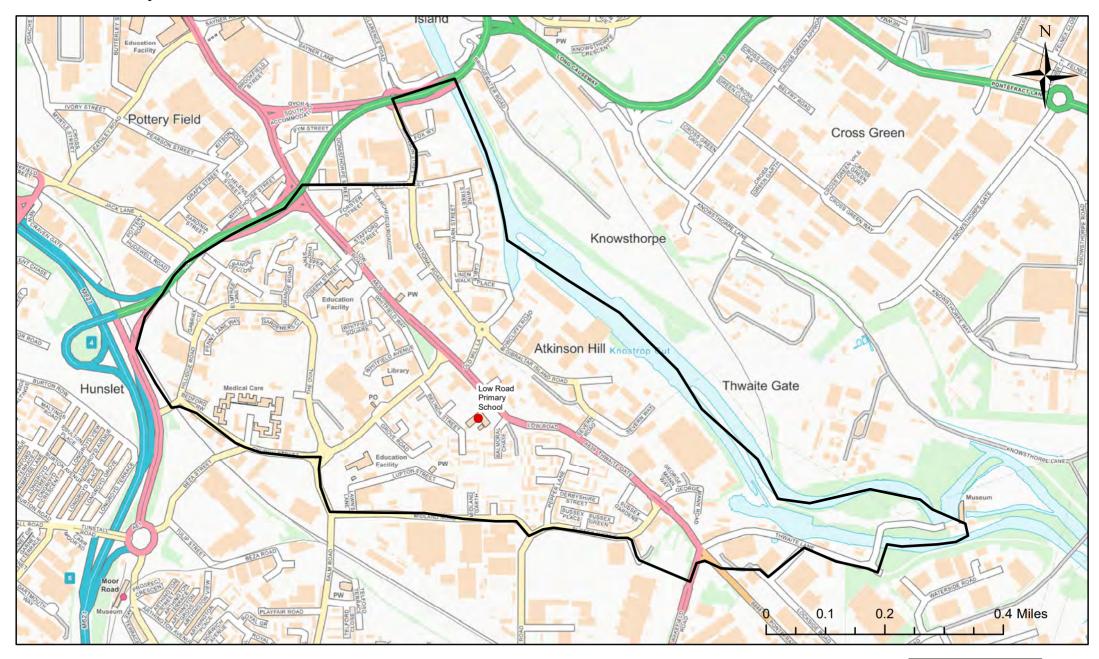

#### **Low Road Primary School Catchment Area**

© Crown Copyright. Leeds City Council - 100019567 (2022)
This map produced by the Children's Performance Service, Children's Services, Leeds City Council.

Applicants living in the catchment priority area are not guaranteed a place, but their application would meet the catchment priority of the school's admission policy.