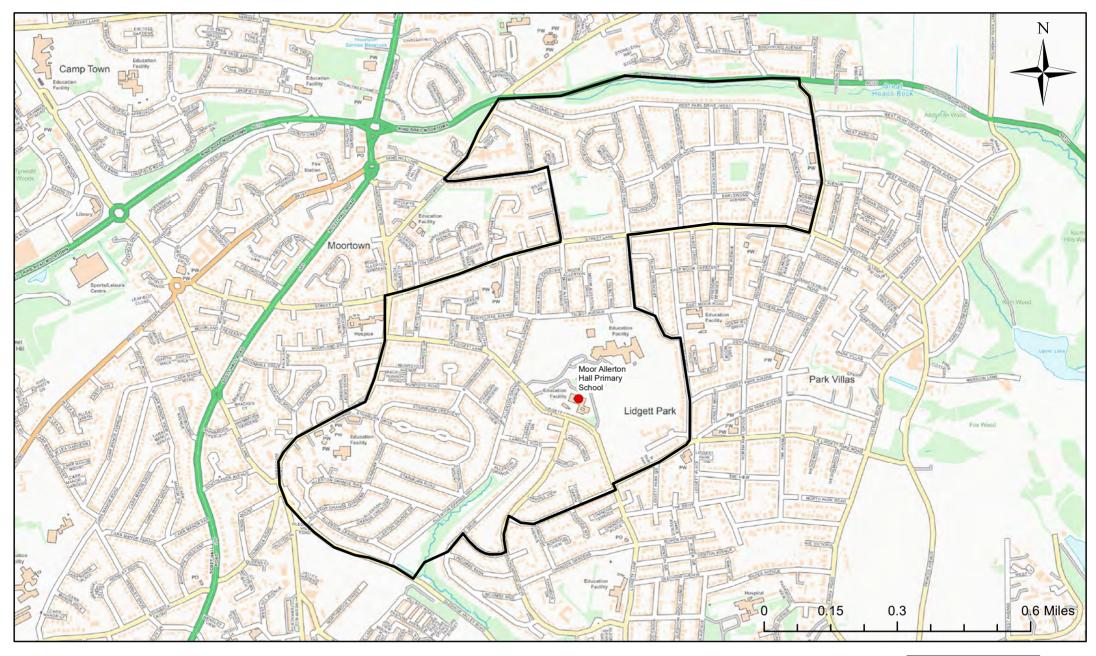

# **Moor Allerton Hall Primary School Catchment Area**

© Crown Copyright. Leeds City Council - 100019567 (2022)
This map produced by the Children's Performance Service, Children's Services, Leeds City Council.

Applicants living in the catchment priority area are not guaranteed a place, but their application would meet the catchment priority of the school's admission policy.