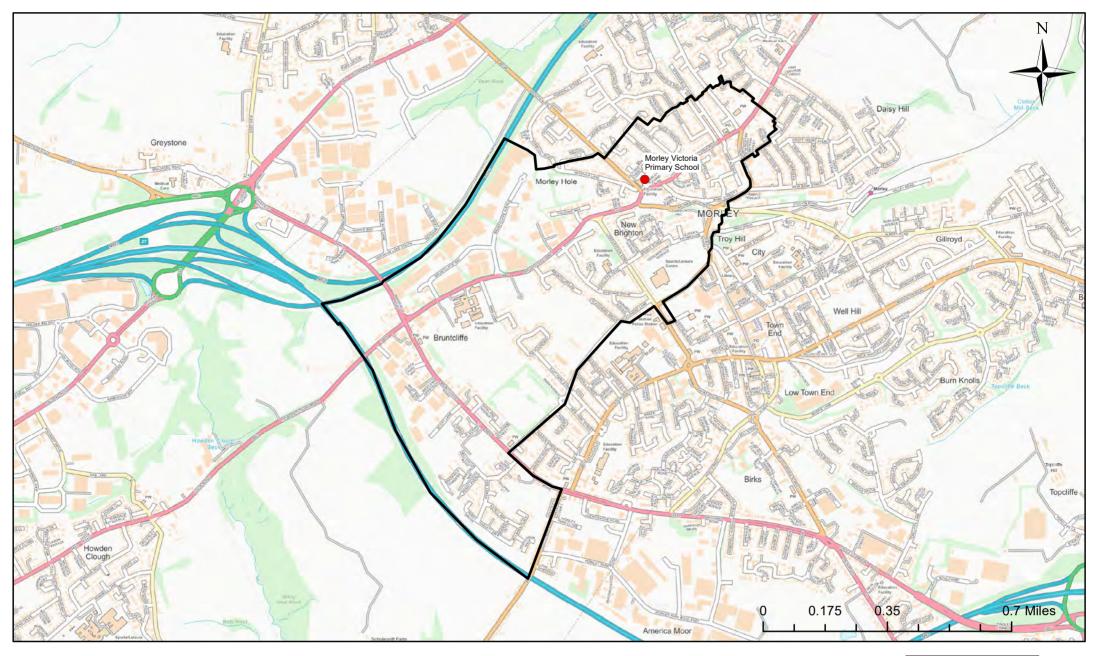

# **Morley Victoria Primary School Catchment Area**

© Crown Copyright. Leeds City Council - 100019567 (2022)
This map produced by the Children's Performance Service, Children's Services, Leeds City Council.

Applicants living in the catchment priority area are not guaranteed a place, but their application would meet the catchment priority of the school's admission policy.