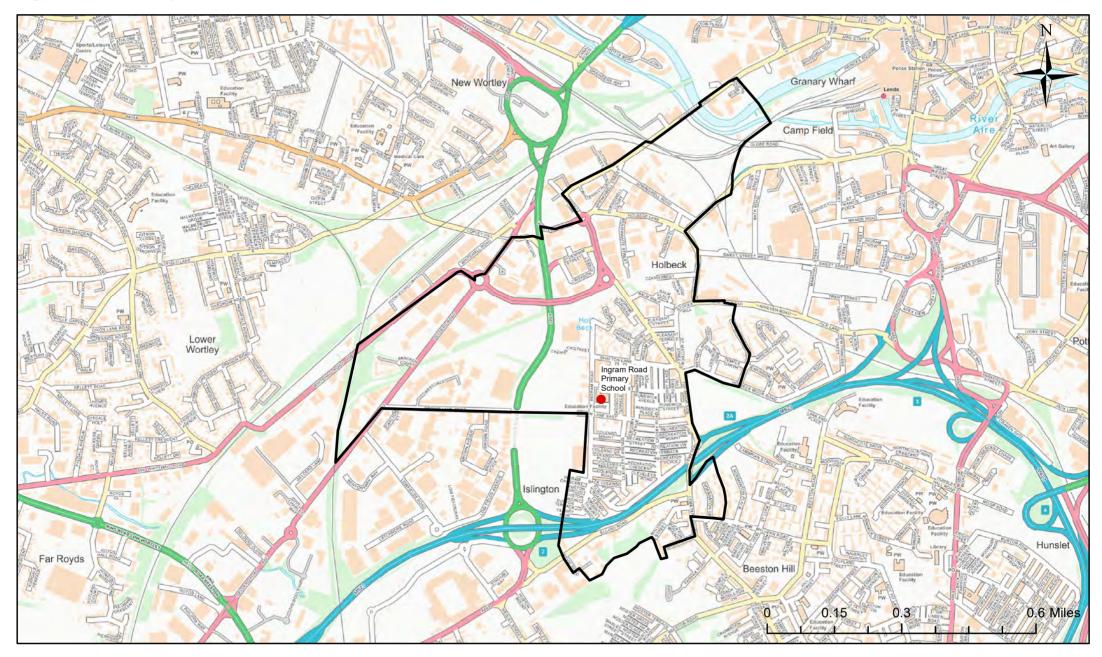

# **Ingram Road Primary School Catchment Area**

© Crown Copyright. Leeds City Council - 100019567 (2022)
This map produced by the Children's Performance Service, Children's Services, Leeds City Council.

Applicants living in the catchment priority area are not guaranteed a place, but their application would meet the catchment priority of the school's admission policy.