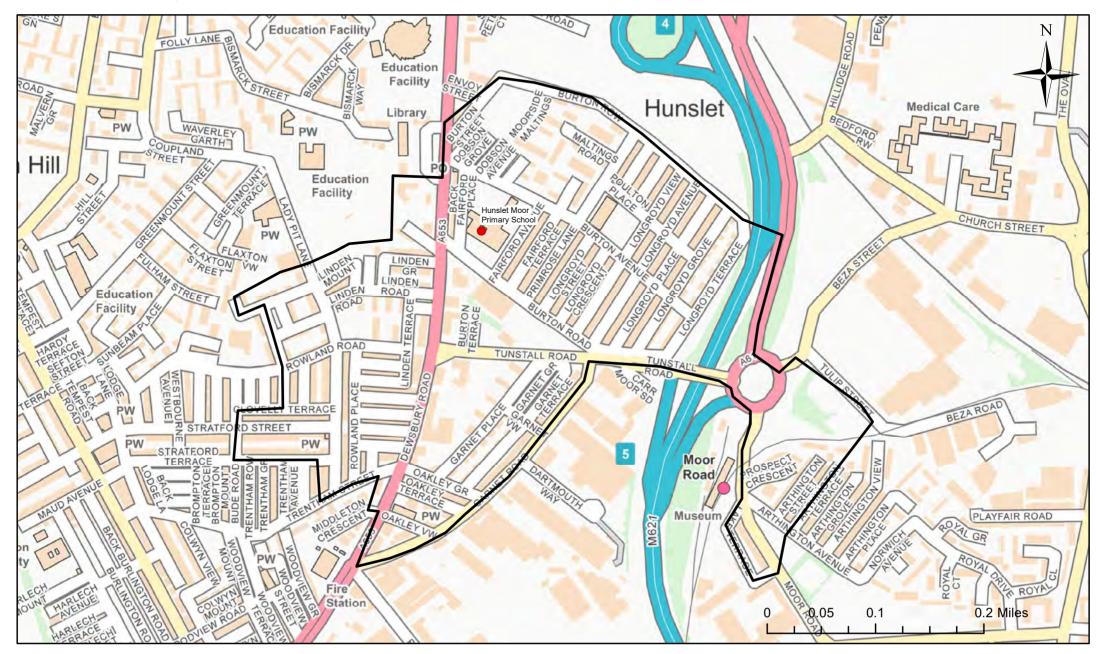

#### **Hunslet Moor Primary School Catchment Area**

© Crown Copyright. Leeds City Council - 100019567 (2022)
This map produced by the Children's Performance Service, Children's Services, Leeds City Council.

Applicants living in the catchment priority area are not guaranteed a place, but their application would meet the catchment priority of the school's admission policy.