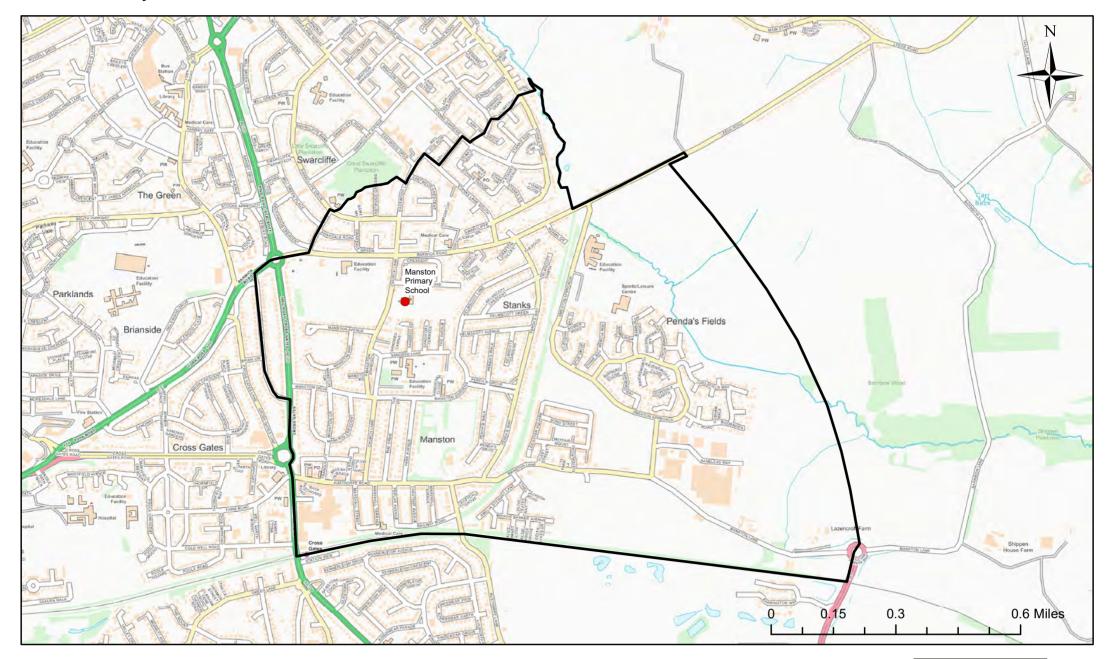

# **Manston Primary School Catchment Area**

© Crown Copyright. Leeds City Council - 100019567 (2022)
This map produced by the Children's Performance Service, Children's Services, Leeds City Council.

Applicants living in the catchment priority area are not guaranteed a place, but their application would meet the catchment priority of the school's admission policy.