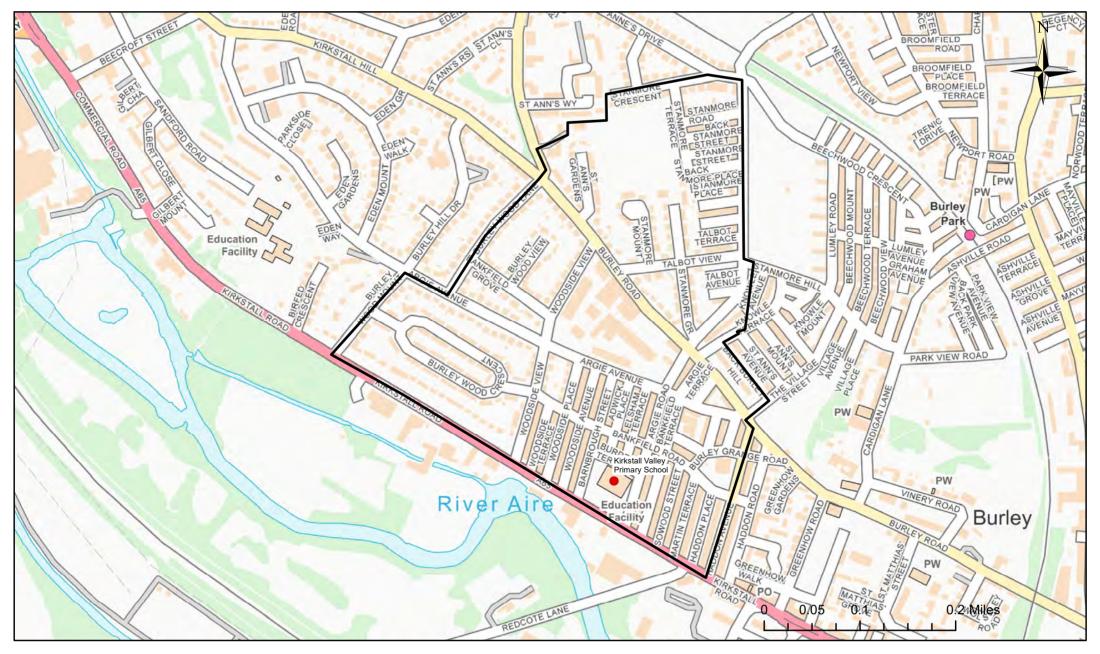

#### Kirkstall Valley Primary School Catchment Area

© Crown Copyright. Leeds City Council - 100019567 (2022)
This map produced by the Children's Performance Service, Children's Services, Leeds City Council.

Applicants living in the catchment priority area are not guaranteed a place, but their application would meet the catchment priority of the school's admission policy.