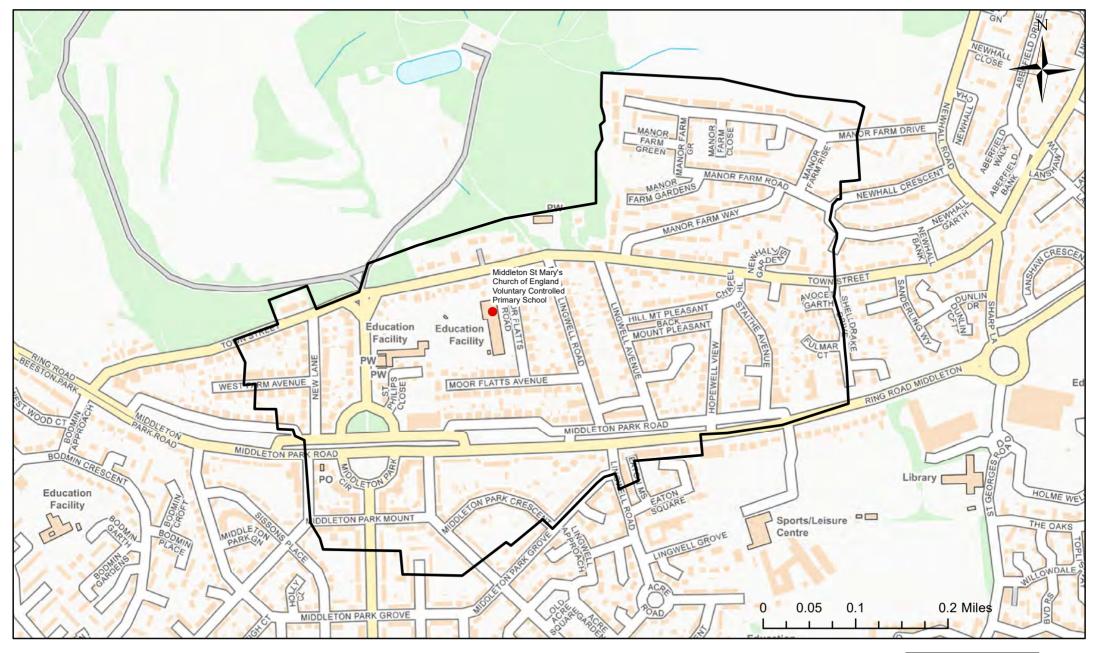

#### Middleton St Mary's Church of England Voluntary Controlled Primary School Catchment Area

© Crown Copyright. Leeds City Council - 100019567 (2022)
This map produced by the Children's Performance Service, Children's Services, Leeds City Council.

Applicants living in the catchment priority area are not guaranteed a place, but their application would meet the catchment priority of the school's admission policy.