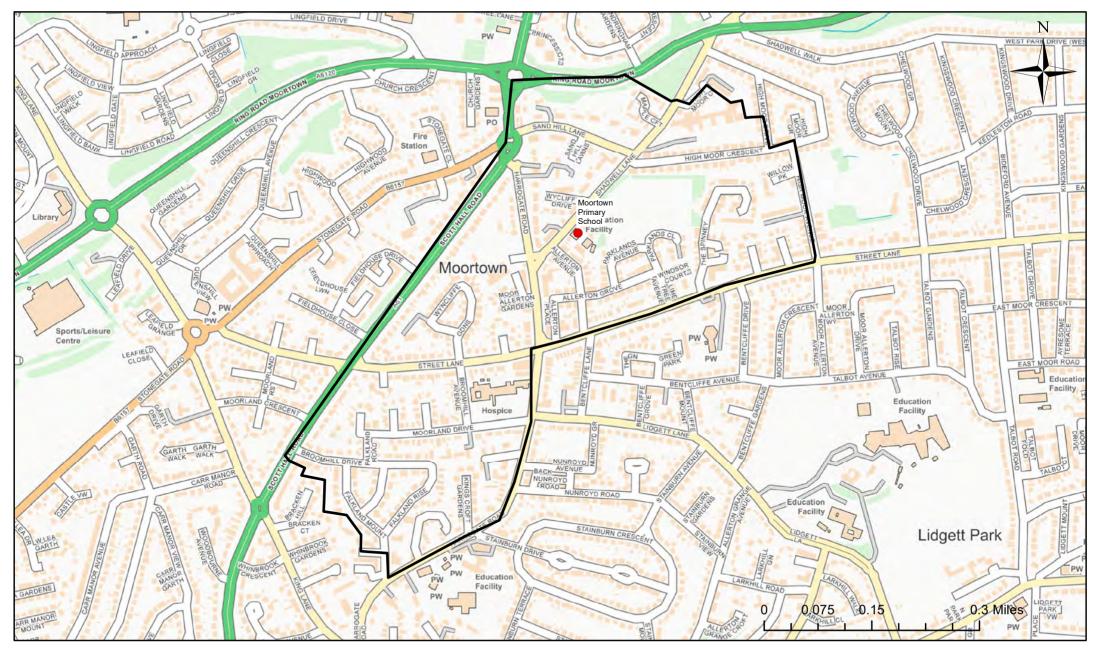

#### **Moortown Primary School Catchment Area**

© Crown Copyright. Leeds City Council - 100019567 (2022)
This map produced by the Children's Performance Service, Children's Services, Leeds City Council.

Applicants living in the catchment priority area are not guaranteed a place, but their application would meet the catchment priority of the school's admission policy.