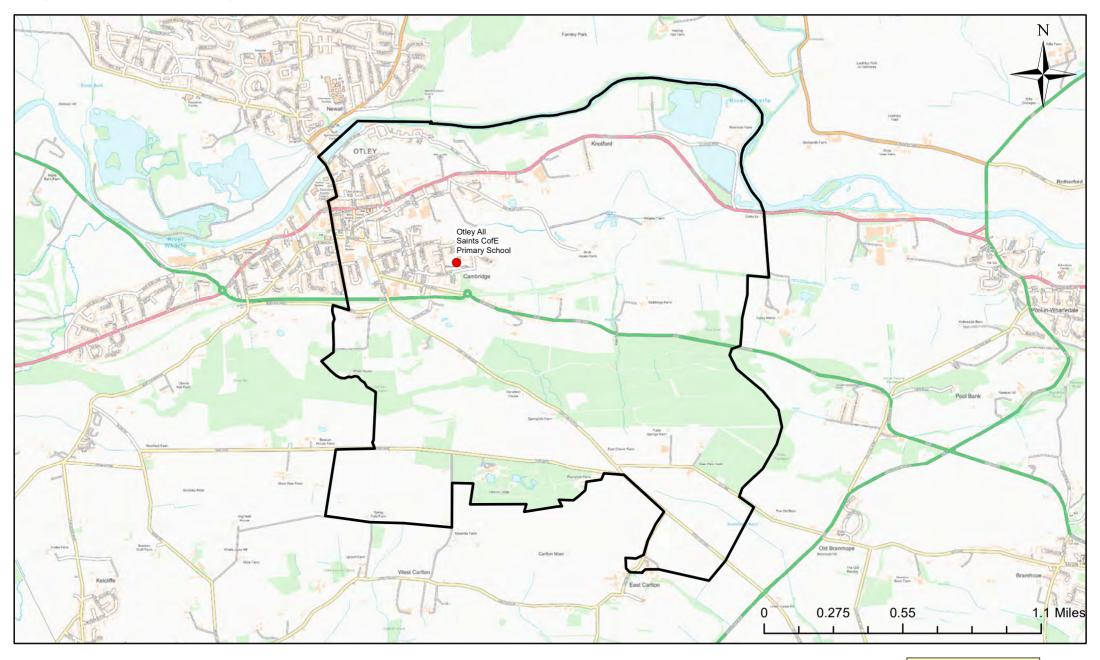

# Otley All Saints CofE Primary School Catchment Area

© Crown Copyright. Leeds City Council - 100019567 (2022)
This map produced by the Children's Performance Service, Children's Services, Leeds City Council.

Applicants living in the catchment priority area are not guaranteed a place, but their application would meet the catchment priority of the school's admission policy.