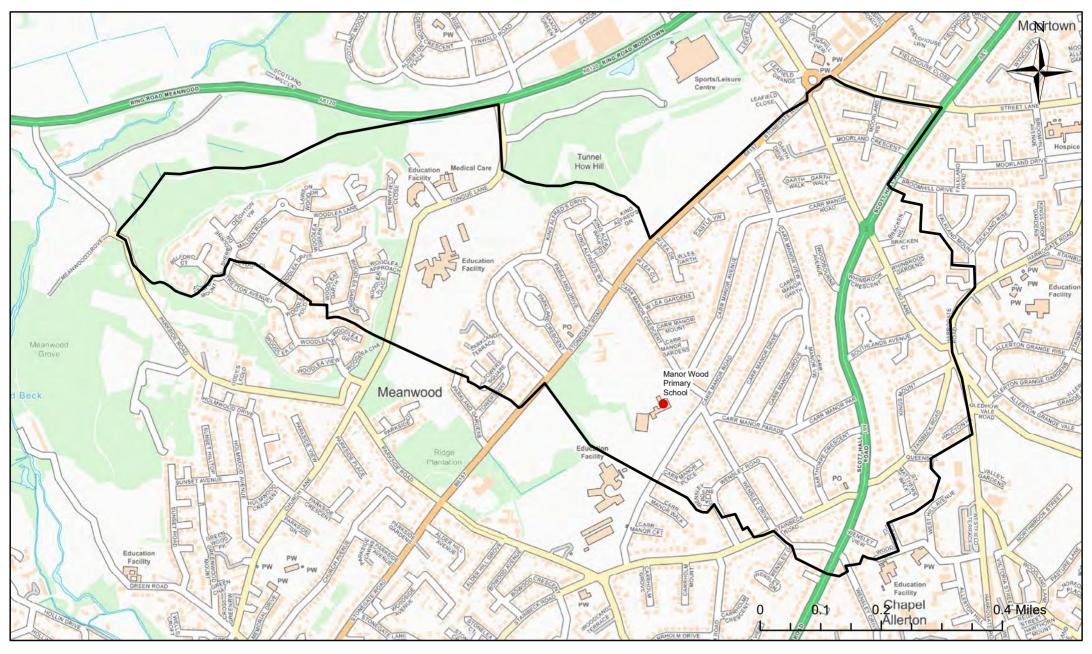

# **Manor Wood Primary School Catchment Area**

© Crown Copyright. Leeds City Council - 100019567 (2022)
This map produced by the Children's Performance Service, Children's Services, Leeds City Council.

Applicants living in the catchment priority area are not guaranteed a place, but their application would meet the catchment priority of the school's admission policy.