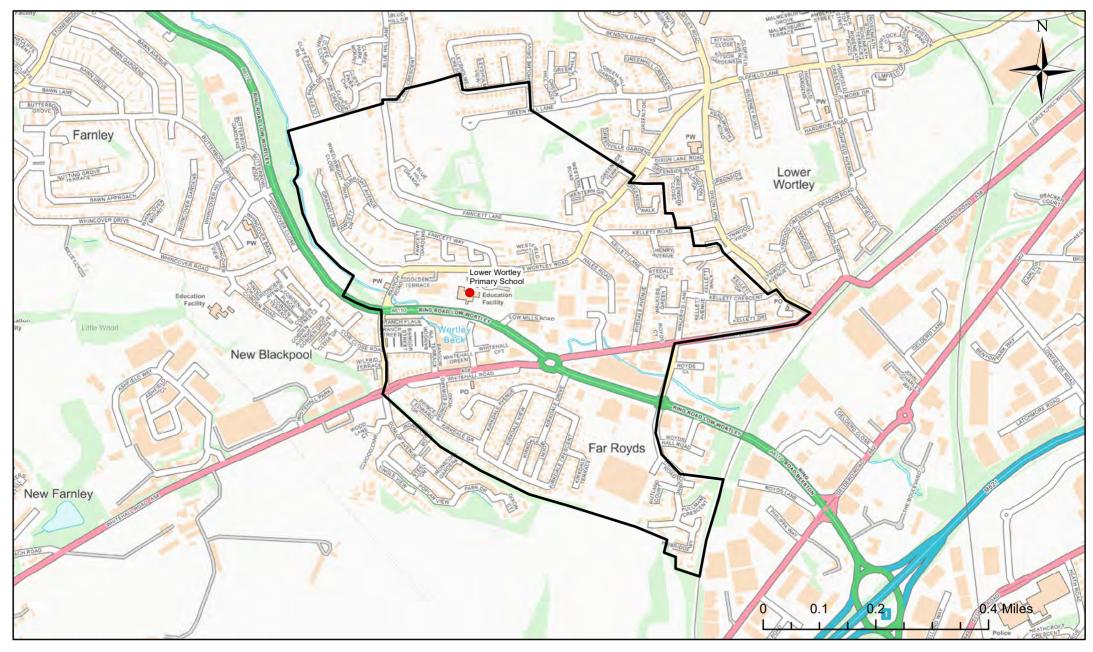

# **Lower Wortley Primary School Catchment Area**

© Crown Copyright. Leeds City Council - 100019567 (2022)
This map produced by the Children's Performance Service, Children's Services, Leeds City Council.

Applicants living in the catchment priority area are not guaranteed a place, but their application would meet the catchment priority of the school's admission policy.