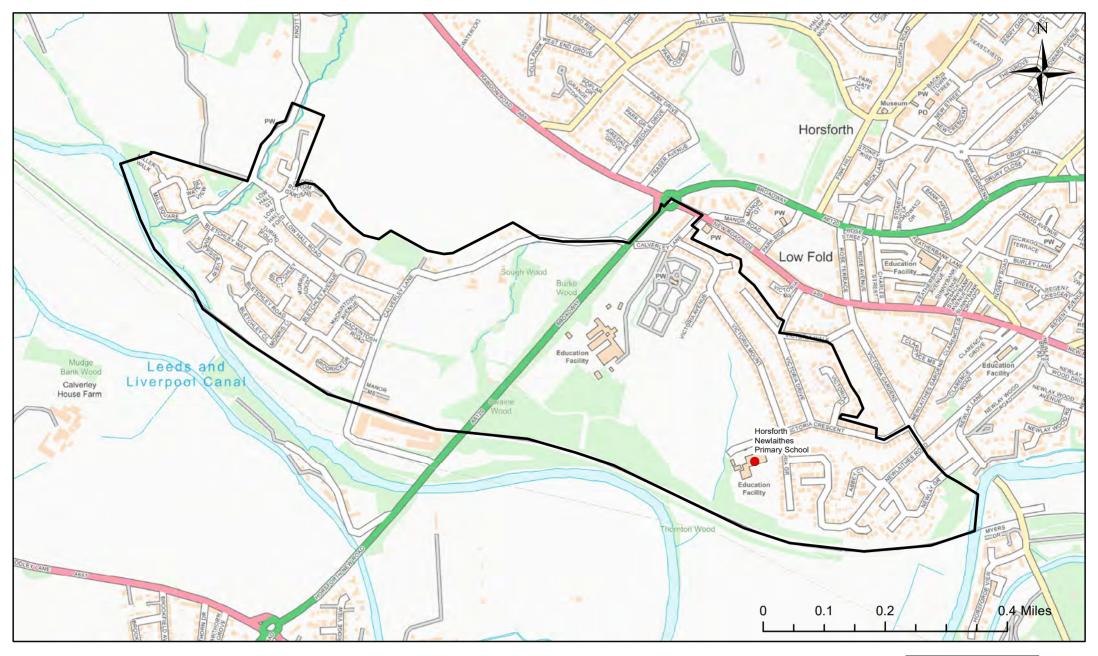

### **Horsforth Newlaithes Primary School Catchment Area**

© Crown Copyright. Leeds City Council - 100019567 (2022)
This map produced by the Children's Performance Service, Children's Services, Leeds City Council.

Applicants living in the catchment priority area are not guaranteed a place, but their application would meet the catchment priority of the school's admission policy.