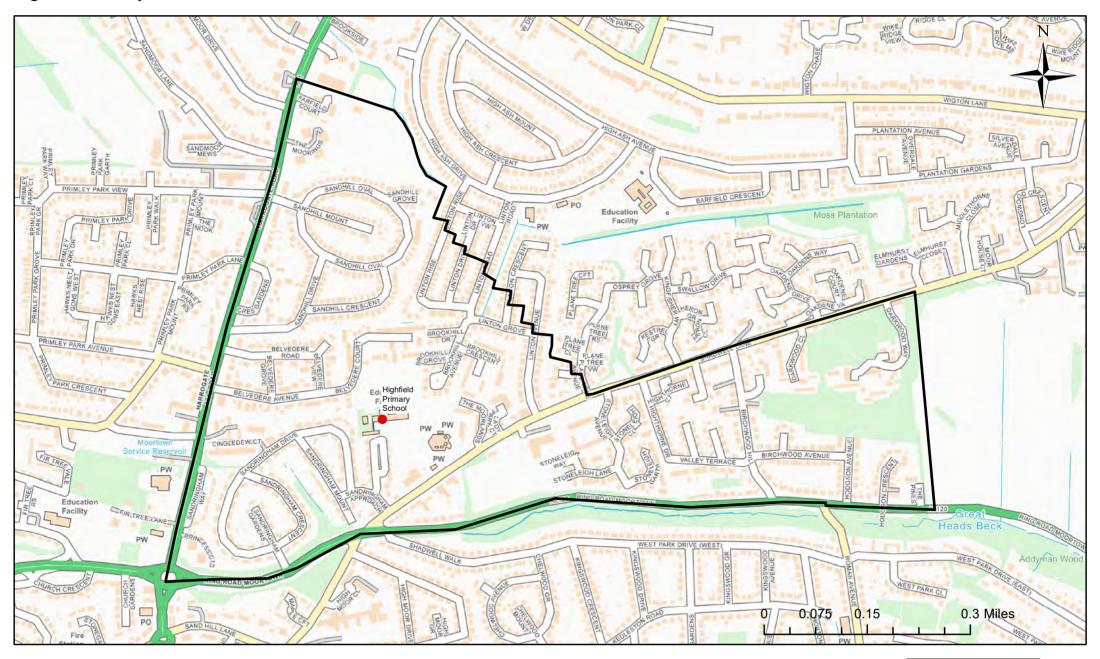

#### **Hollybush Primary Catchment Area**

© Crown Copyright. Leeds City Council - 100019567 (2022)
This map produced by the Children's Performance Service, Children's Services, Leeds City Council.

Applicants living in the catchment priority area are not guaranteed a place, but their application would meet the catchment priority of the school's admission policy.