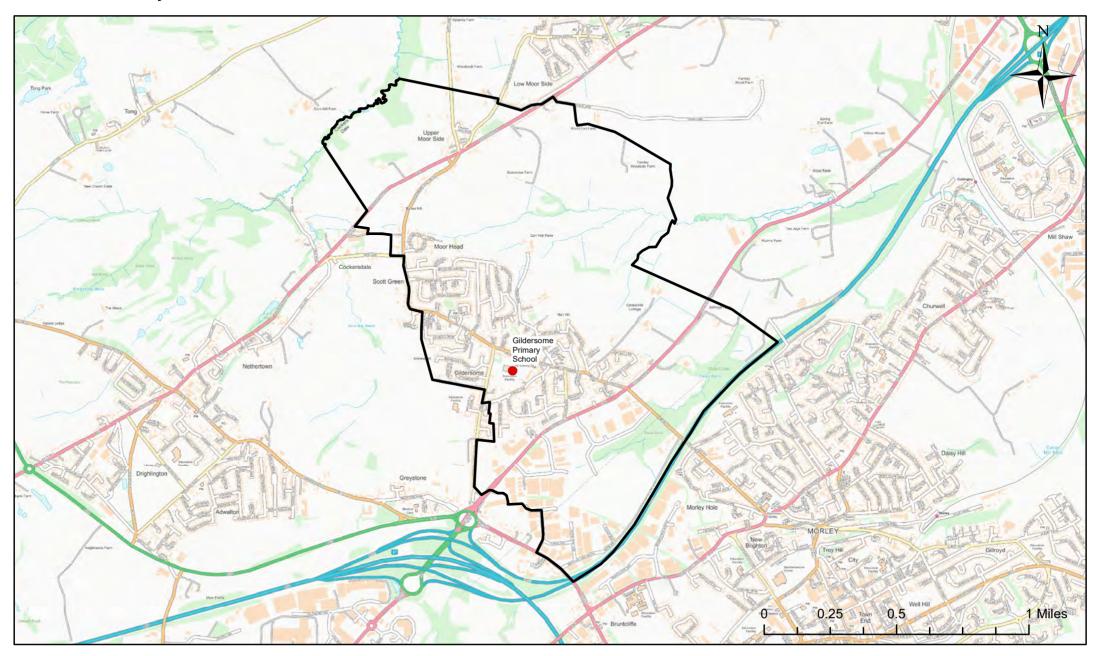

# **Gildersome Primary School Catchment Area**

© Crown Copyright. Leeds City Council - 100019567 (2022)
This map produced by the Children's Performance Service, Children's Services, Leeds City Council.

Applicants living in the catchment priority area are not guaranteed a place, but their application would meet the catchment priority of the school's admission policy.