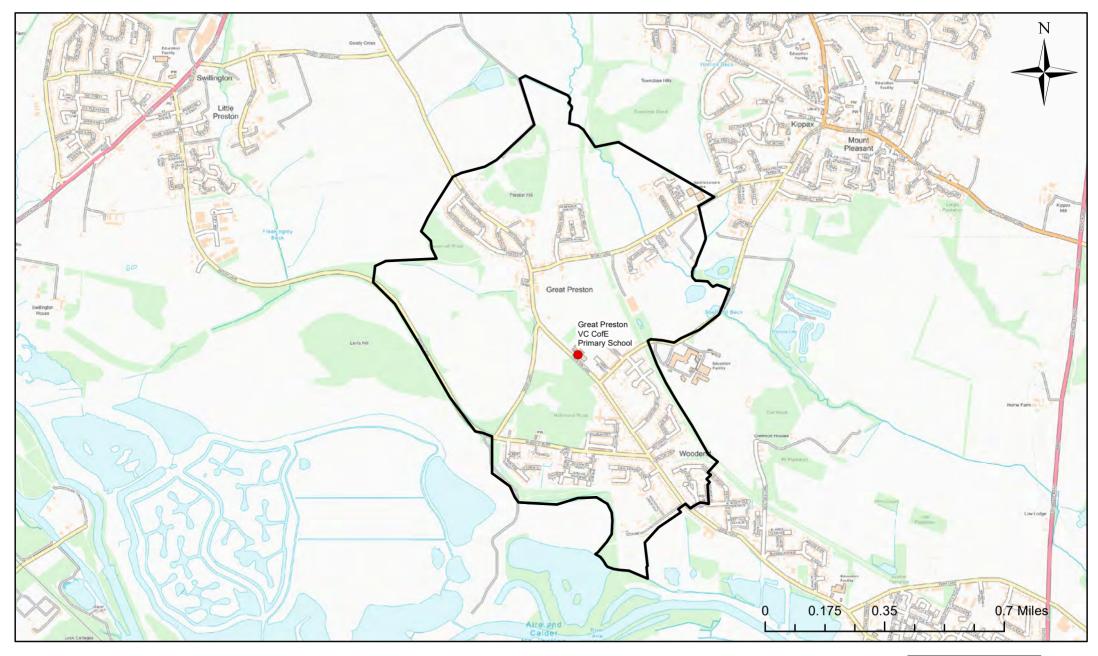

# **Great Preston VC CofE Primary School Catchment Area**

© Crown Copyright. Leeds City Council - 100019567 (2022)
This map produced by the Children's Performance Service, Children's Services, Leeds City Council.

Applicants living in the catchment priority area are not guaranteed a place, but their application would meet the catchment priority of the school's admission policy.