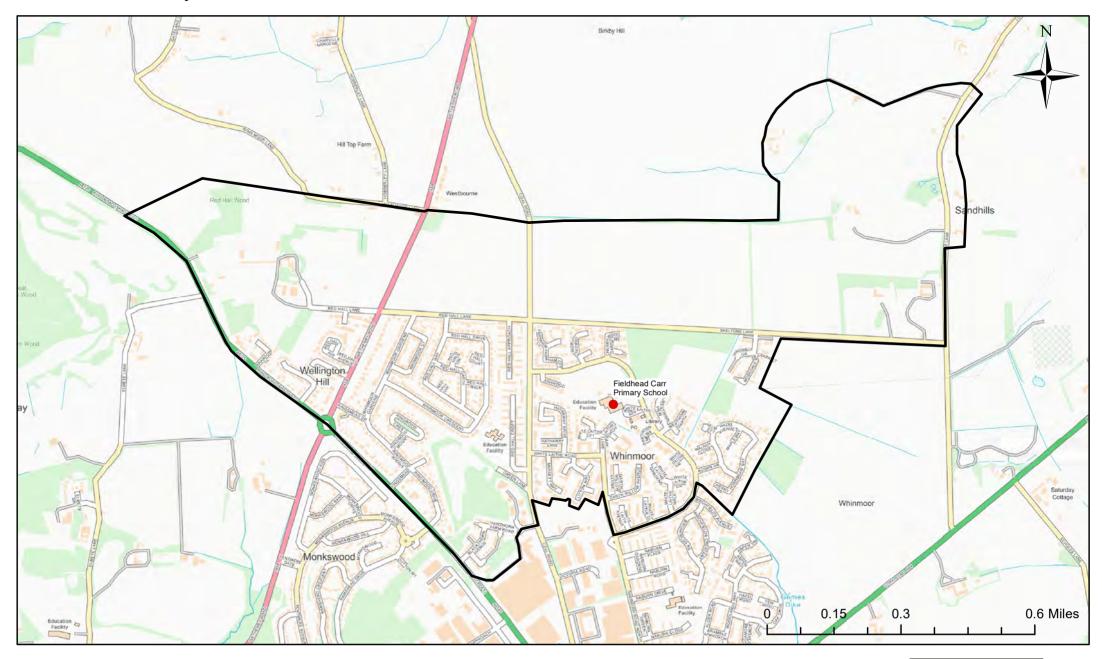

# **Fieldhead Carr Primary School Catchment Area**

© Crown Copyright. Leeds City Council - 100019567 (2022)
This map produced by the Children's Performance Service, Children's Services, Leeds City Council.

Applicants living in the catchment priority area are not guaranteed a place, but their application would meet the catchment priority of the school's admission policy.