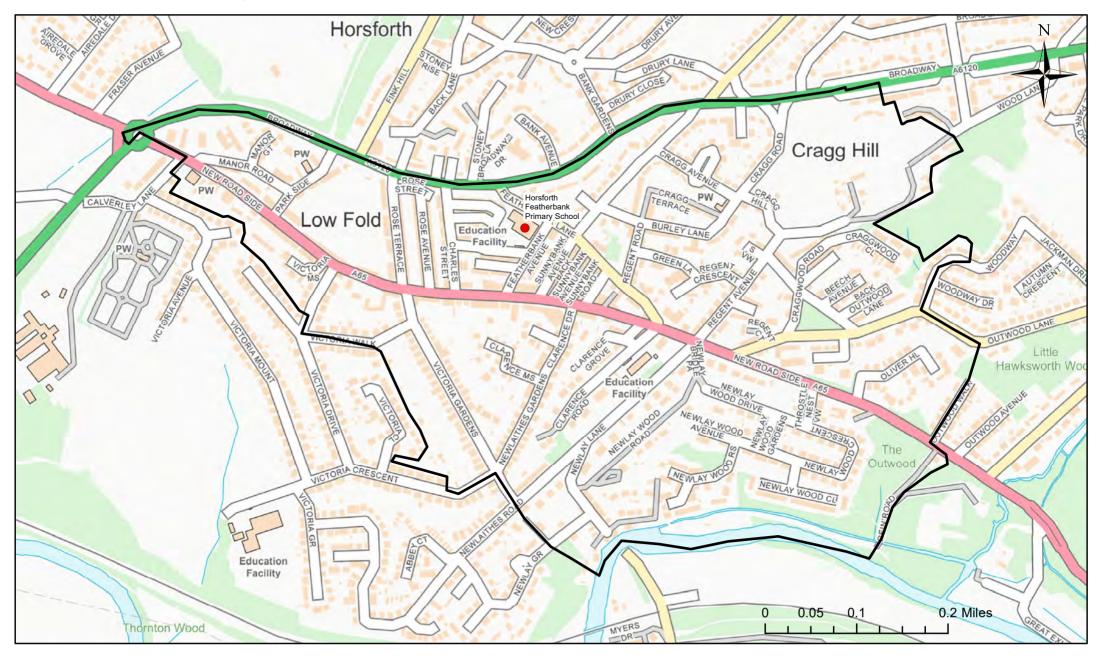

#### Horsforth Featherbank Primary School Catchment Area

© Crown Copyright. Leeds City Council - 100019567 (2022)
This map produced by the Children's Performance Service, Children's Services, Leeds City Council.

Applicants living in the catchment priority area are not guaranteed a place, but their application would meet the catchment priority of the school's admission policy.