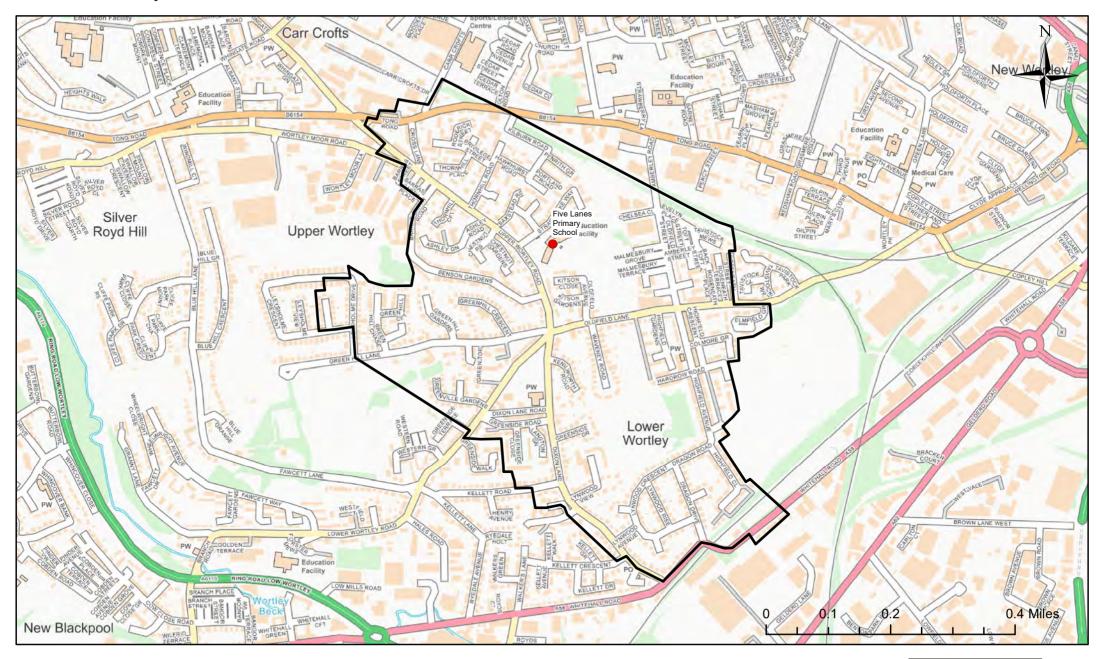

# **Fountain Primary School Catchment Area**

© Crown Copyright. Leeds City Council - 100019567 (2022)
This map produced by the Children's Performance Service, Children's Services, Leeds City Council.

Applicants living in the catchment priority area are not guaranteed a place, but their application would meet the catchment priority of the school's admission policy.