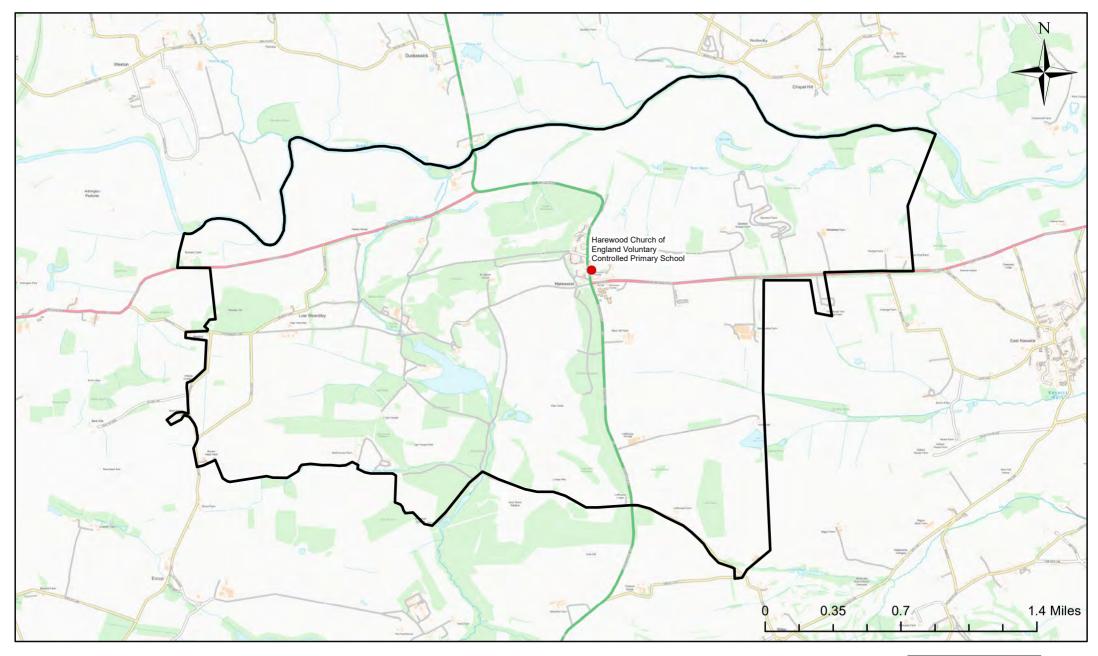

# Harewood Church of England Voluntary Controlled Primary School Catchment Area

© Crown Copyright. Leeds City Council - 100019567 (2022)
This map produced by the Children's Performance Service, Children's Services, Leeds City Council.

Applicants living in the catchment priority area are not guaranteed a place, but their application would meet the catchment priority of the school's admission policy.