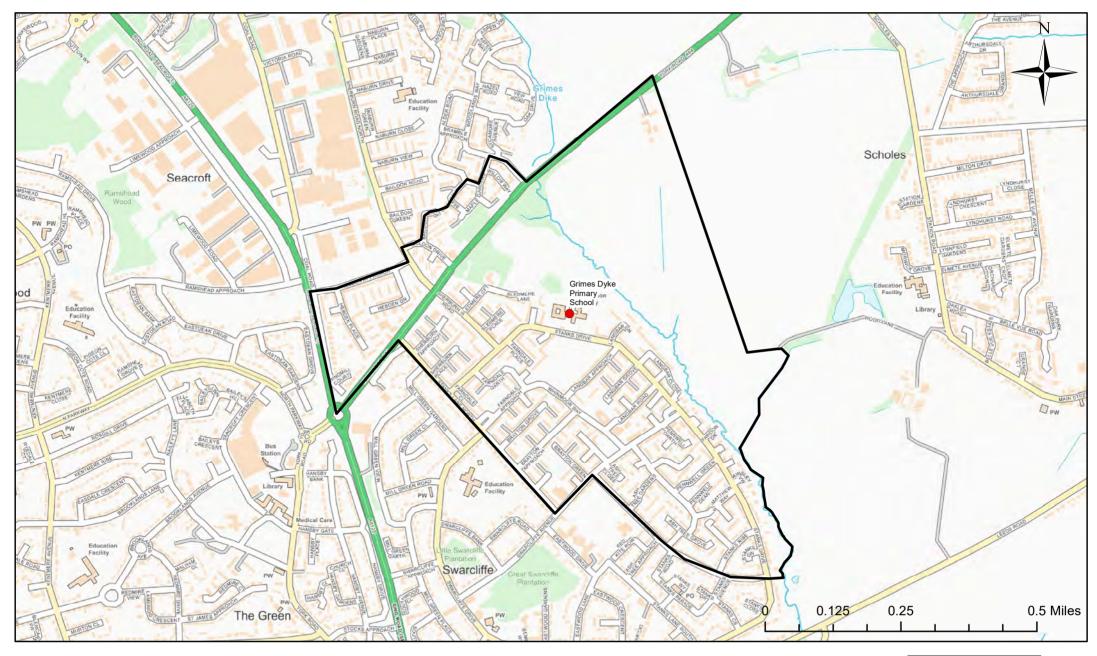

# **Grimes Dyke Primary School Catchment Area**

© Crown Copyright. Leeds City Council - 100019567 (2022)
This map produced by the Children's Performance Service, Children's Services, Leeds City Council.

Applicants living in the catchment priority area are not guaranteed a place, but their application would meet the catchment priority of the school's admission policy.