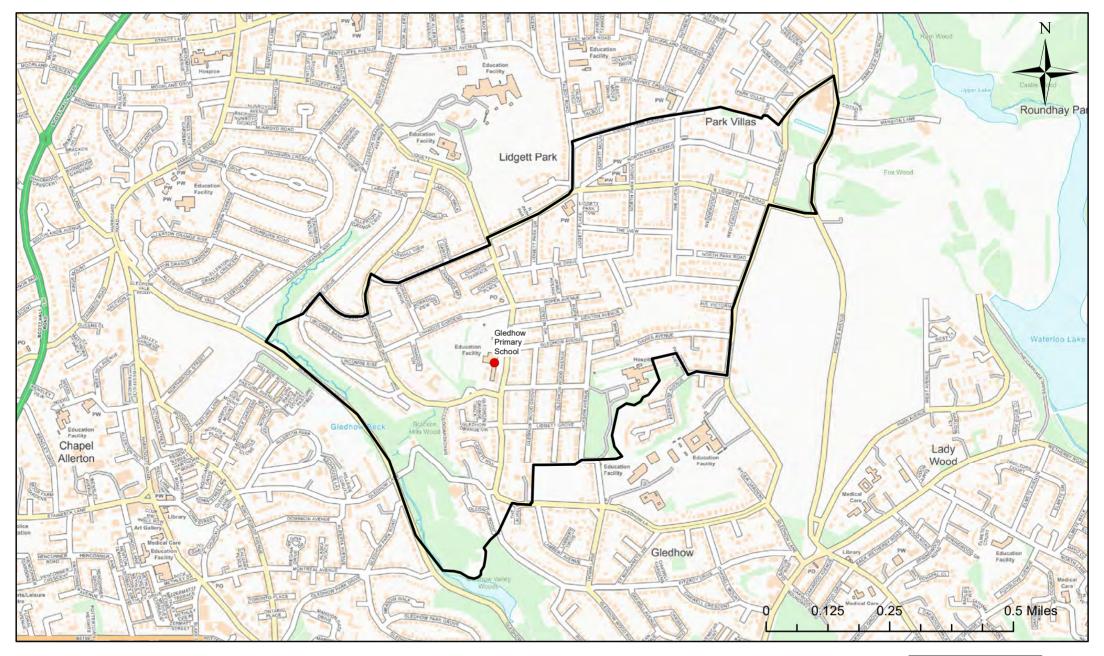

# **Gledhow Primary School Catchment Area**

© Crown Copyright. Leeds City Council - 100019567 (2022)
This map produced by the Children's Performance Service, Children's Services, Leeds City Council.

Applicants living in the catchment priority area are not guaranteed a place, but their application would meet the catchment priority of the school's admission policy.