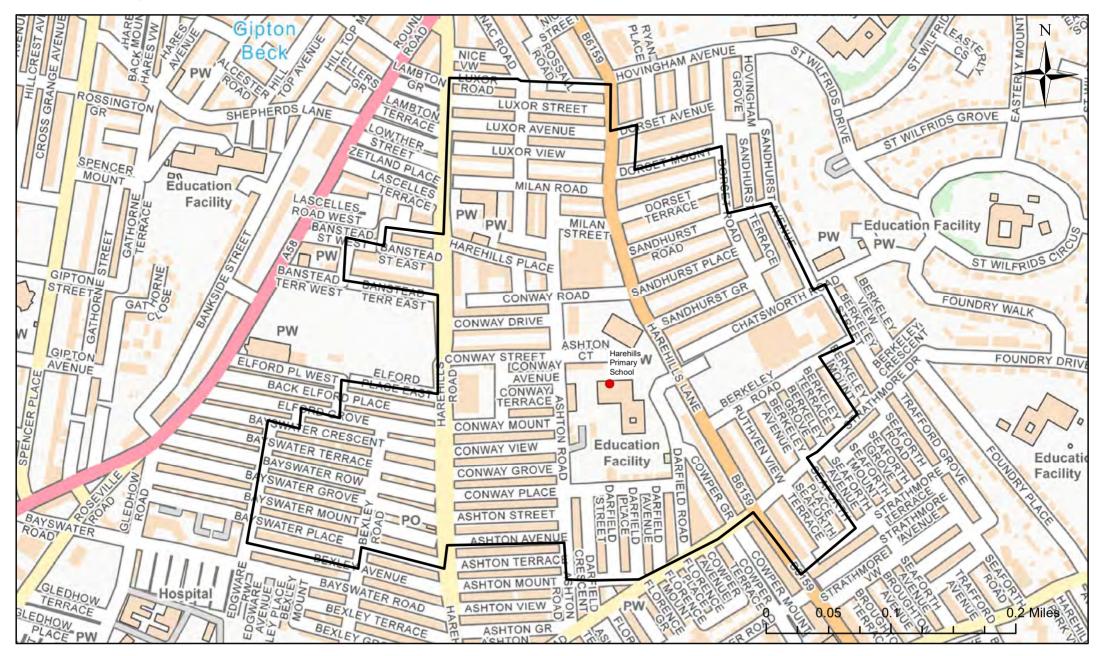

### **Harehills Primary School Catchment Area**

© Crown Copyright. Leeds City Council - 100019567 (2022)
This map produced by the Children's Performance Service, Children's Services, Leeds City Council.

Applicants living in the catchment priority area are not guaranteed a place, but their application would meet the catchment priority of the school's admission policy.