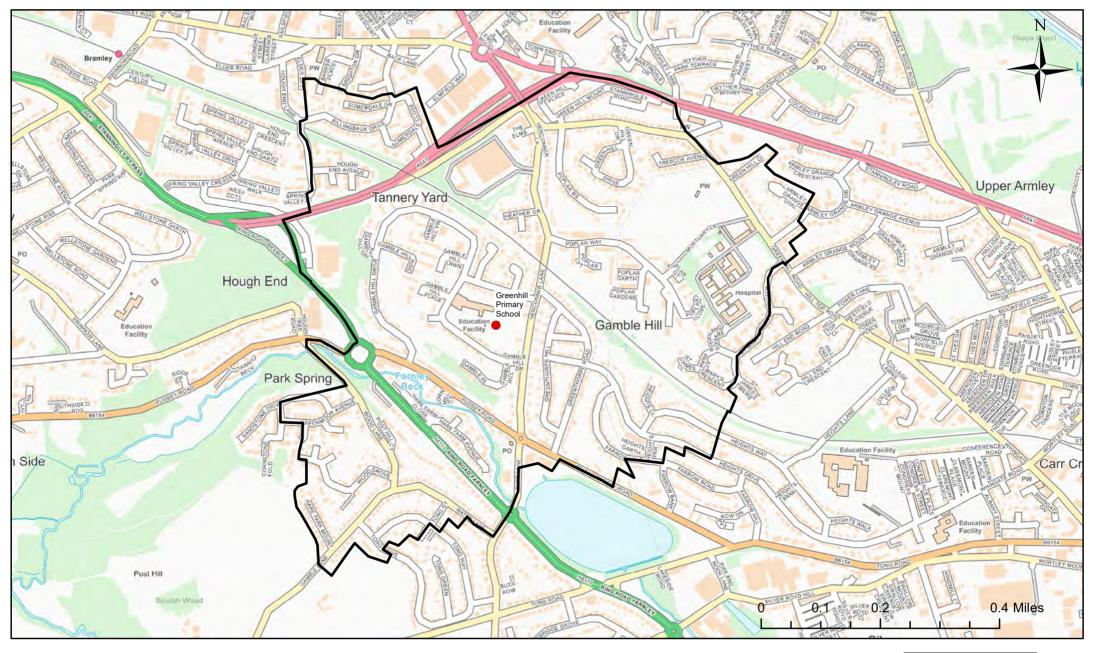

### **Greenhill Primary School Catchment Area**

© Crown Copyright. Leeds City Council - 100019567 (2022)
This map produced by the Children's Performance Service, Children's Services, Leeds City Council.

Applicants living in the catchment priority area are not guaranteed a place, but their application would meet the catchment priority of the school's admission policy.