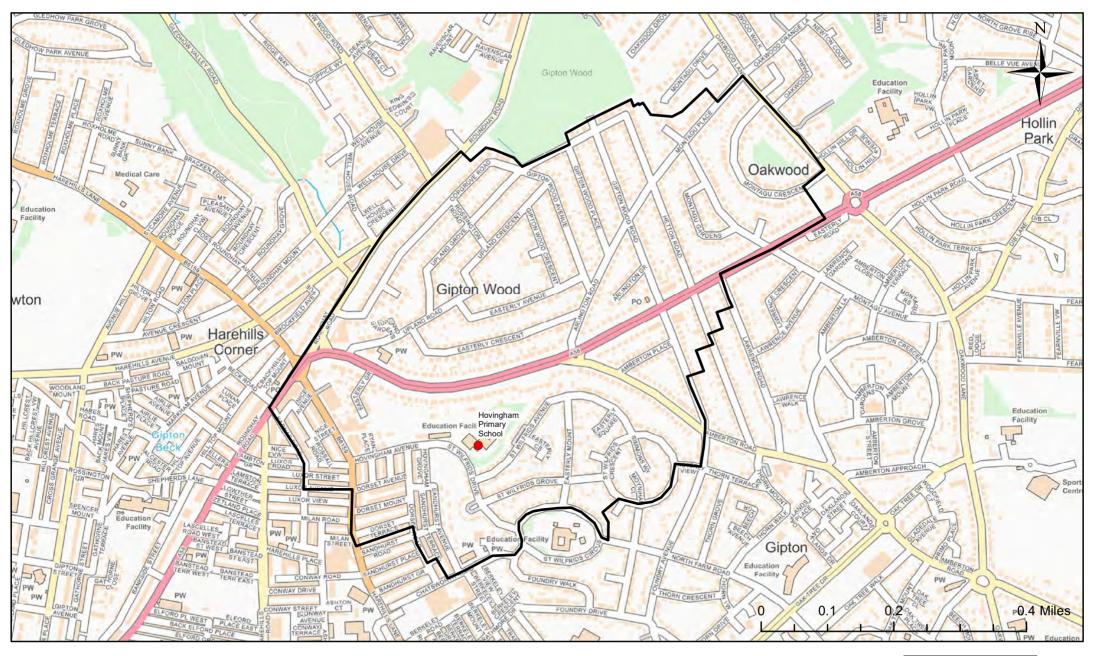

### **Hovingham Primary School Catchment Area**

© Crown Copyright. Leeds City Council - 100019567 (2022)
This map produced by the Children's Performance Service, Children's Services, Leeds City Council.

Applicants living in the catchment priority area are not guaranteed a place, but their application would meet the catchment priority of the school's admission policy.