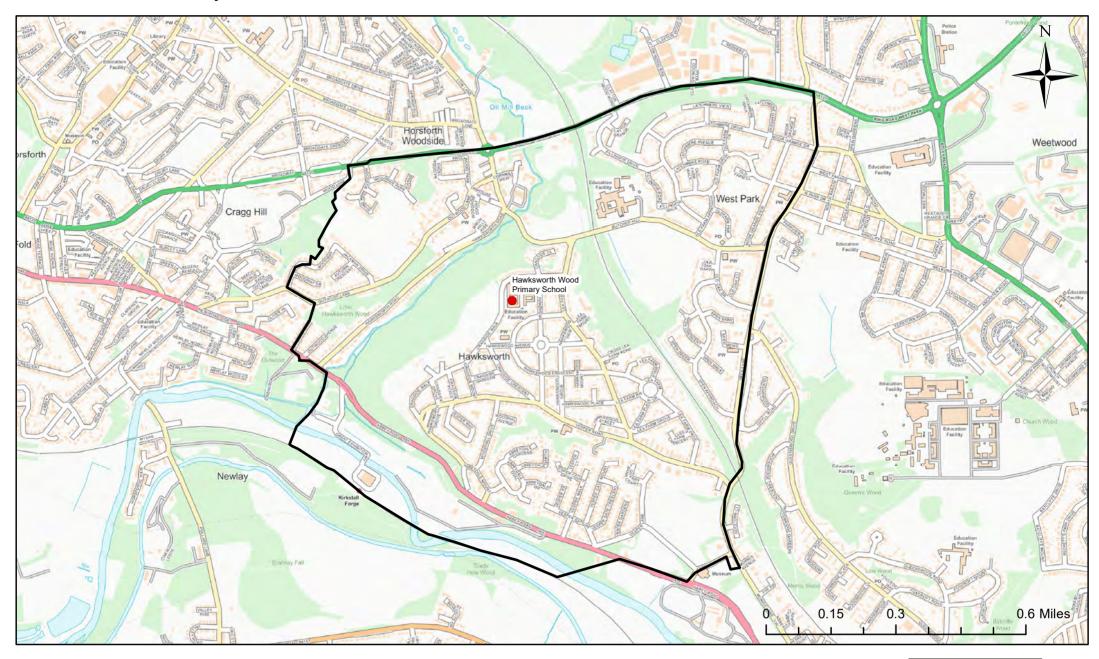

# **Highfield Primary School Catchment Area**

© Crown Copyright. Leeds City Council - 100019567 (2022)
This map produced by the Children's Performance Service, Children's Services, Leeds City Council.

Applicants living in the catchment priority area are not guaranteed a place, but their application would meet the catchment priority of the school's admission policy.