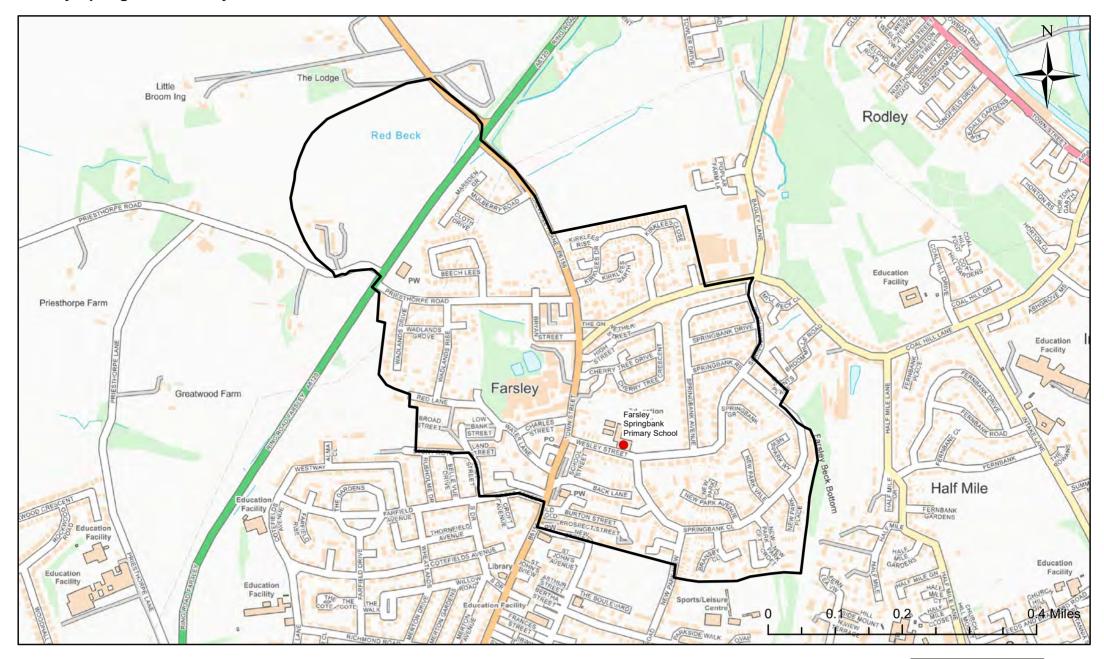

#### **Farsley Springbank Primary School Catchment Area**

© Crown Copyright. Leeds City Council - 100019567 (2022)
This map produced by the Children's Performance Service, Children's Services, Leeds City Council.

Applicants living in the catchment priority area are not guaranteed a place, but their application would meet the catchment priority of the school's admission policy.