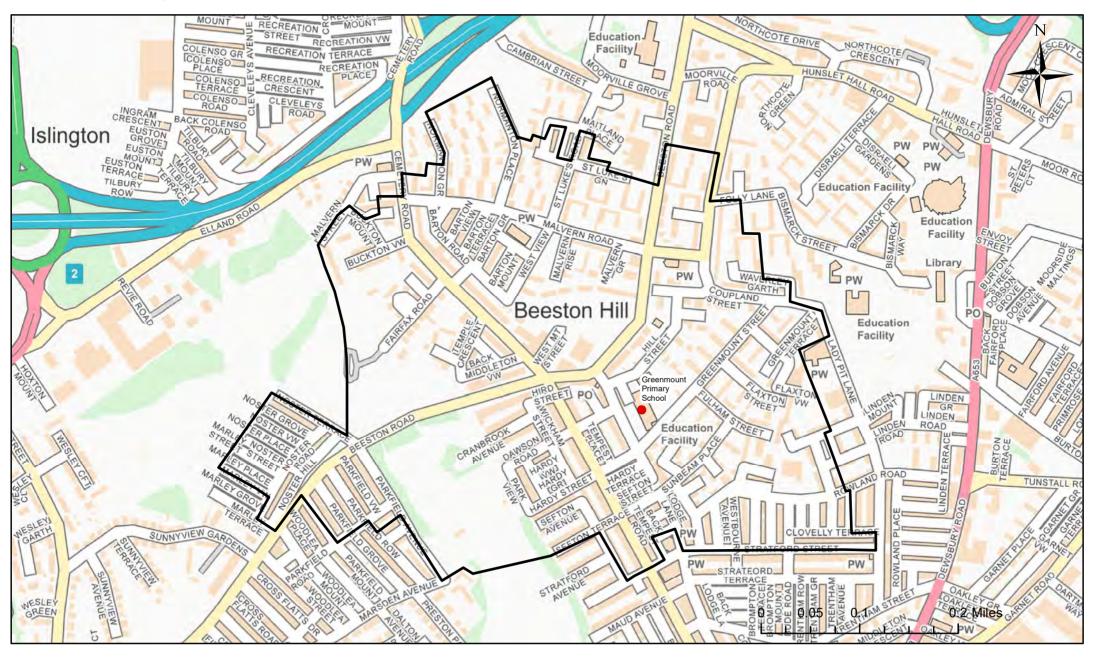

### **Greenmount Primary School Catchment Area**

© Crown Copyright. Leeds City Council - 100019567 (2022)
This map produced by the Children's Performance Service, Children's Services, Leeds City Council.

Applicants living in the catchment priority area are not guaranteed a place, but their application would meet the catchment priority of the school's admission policy.