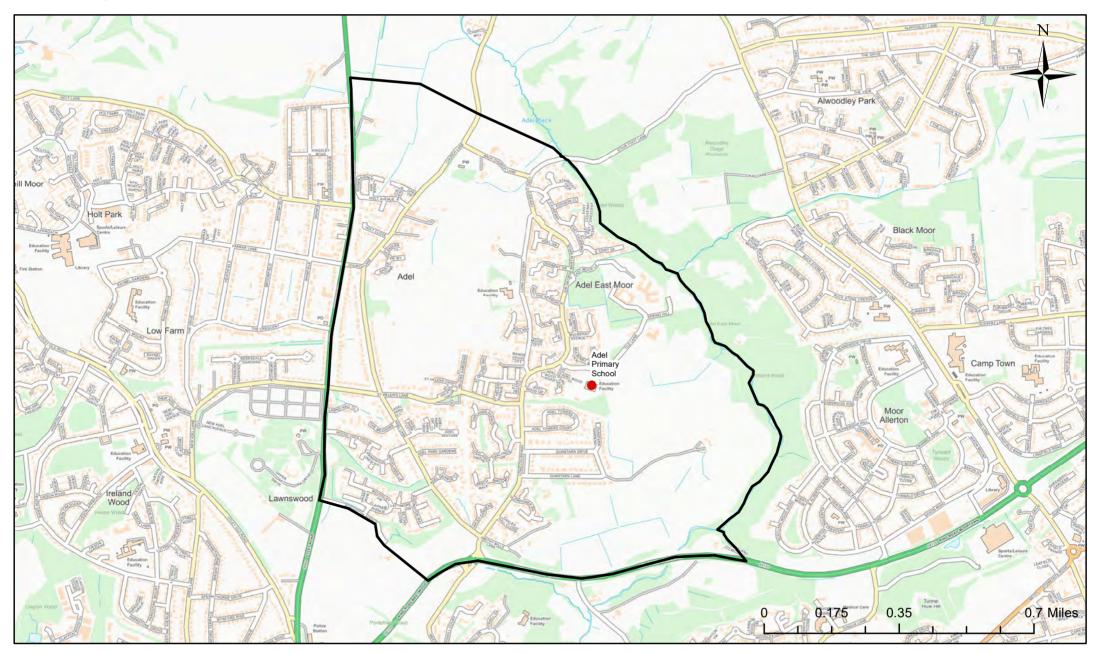

### Adel Primary School Catchment Area

© Crown Copyright. Leeds City Council - 100019567 (2022) This map produced by the Children's Performance Service, Children's Services, Leeds City Council.

Applicants living in the catchment priority area are not guaranteed a place, but their application would meet the catchment priority of the school's admission policy.

Legend School Catchment Area