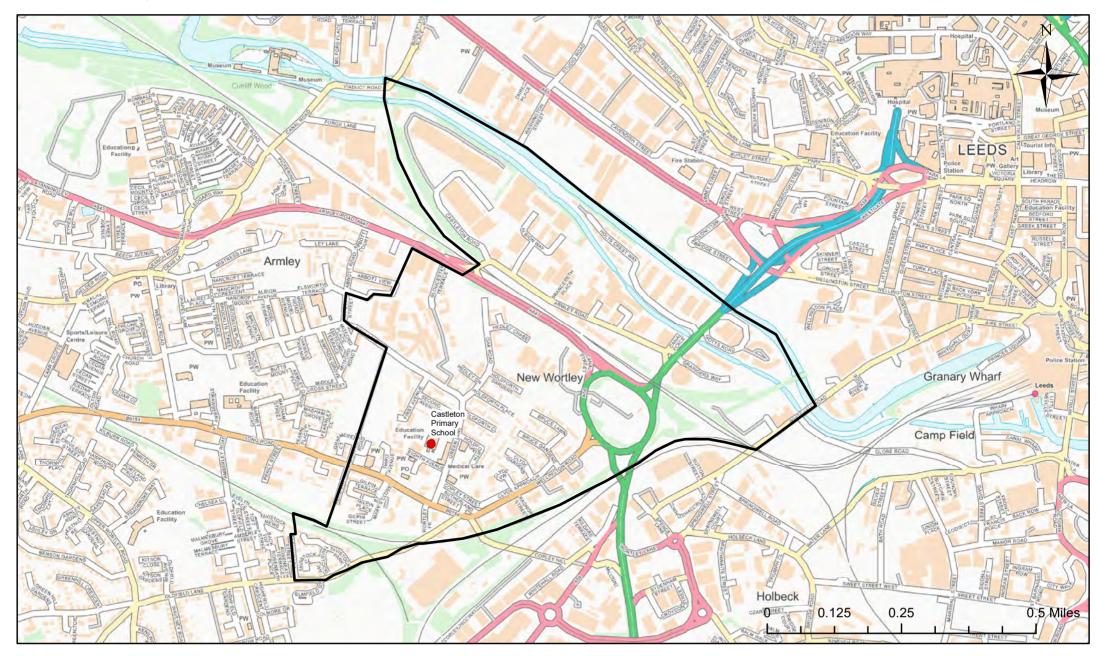

### **Castleton Primary School Catchment Area**

© Crown Copyright. Leeds City Council - 100019567 (2022) This map produced by the Children's Performance Service, Children's Services, Leeds City Council.

Applicants living in the catchment priority area are not guaranteed a place, but their application would meet the catchment priority of the school's admission policy.

Legend School Catchment Area