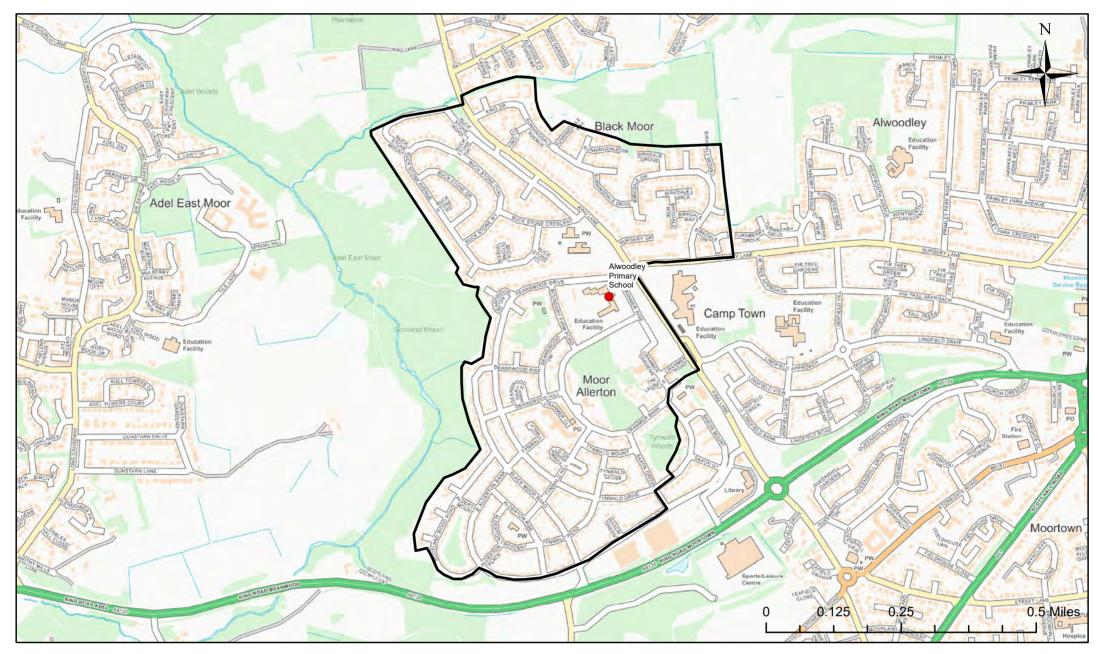

# **Alwoodley Primary School Catchment Area**

© Crown Copyright. Leeds City Council - 100019567 (2022) This map produced by the Children's Performance Service, Children's Services, Leeds City Council.

Applicants living in the catchment priority area are not guaranteed a place, but their application would meet the catchment priority of the school's admission policy.