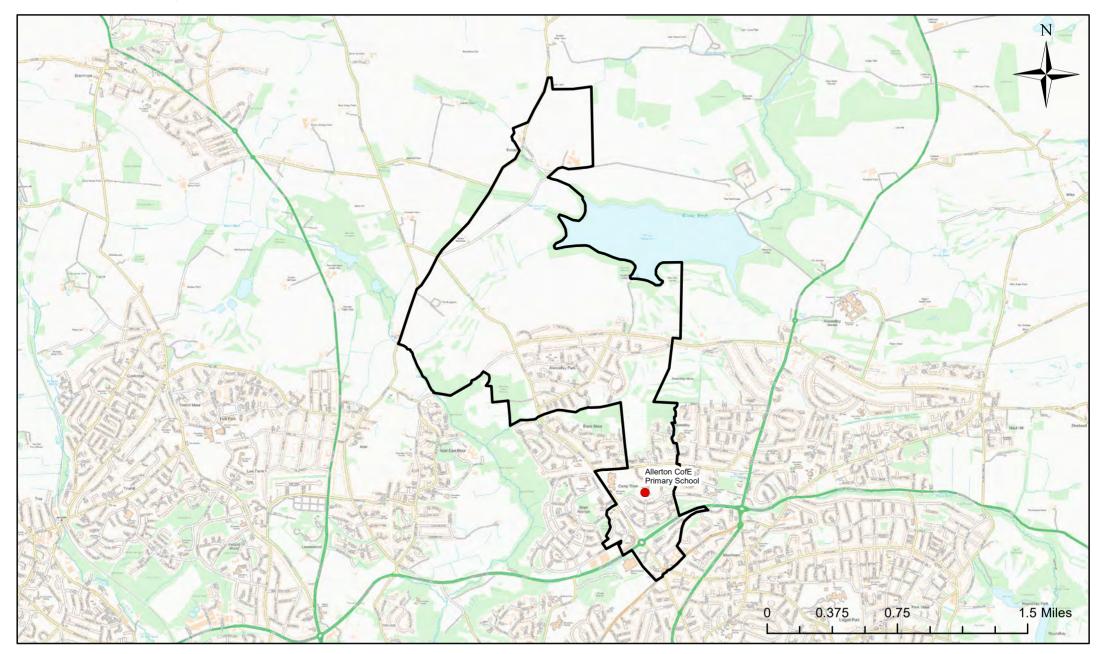

# Allerton CofE Primary School Catchment Area

© Crown Copyright. Leeds City Council - 100019567 (2022) This map produced by the Children's Performance Service, Children's Services, Leeds City Council.

Applicants living in the catchment priority area are not guaranteed a place, but their application would meet the catchment priority of the school's admission policy.

Legend School Catchment Area