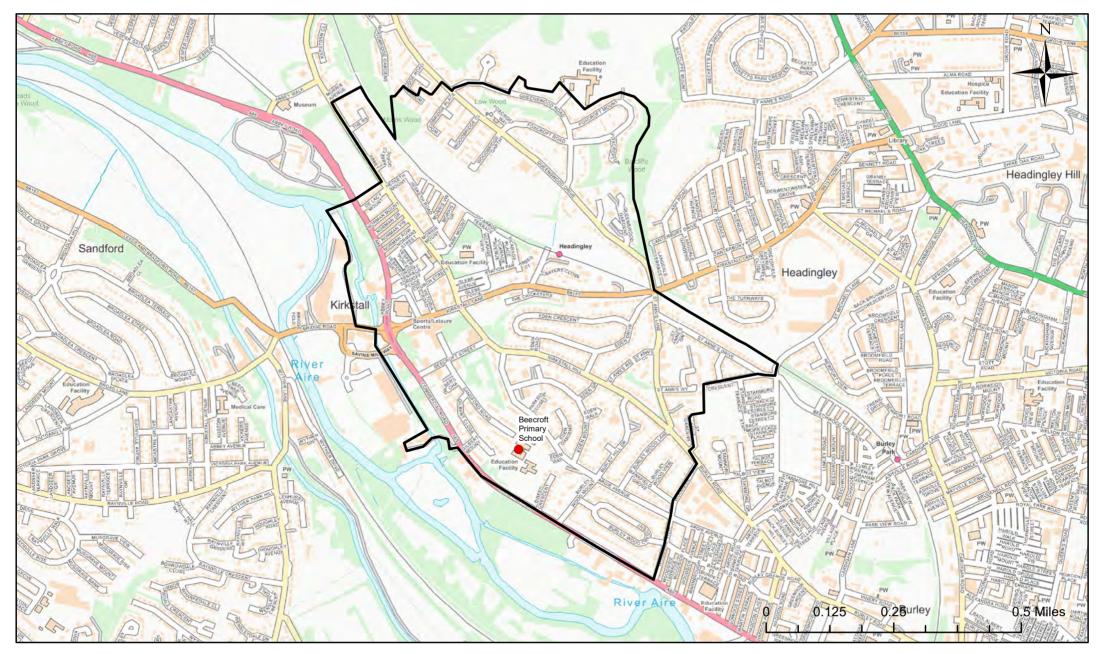

## **Beecroft Primary School Catchment Area**

© Crown Copyright. Leeds City Council - 100019567 (2022) This map produced by the Children's Performance Service, Children's Services, Leeds City Council.

Applicants living in the catchment priority area are not guaranteed a place, but their application would meet the catchment priority of the school's admission policy.

Legend School Catchment Area