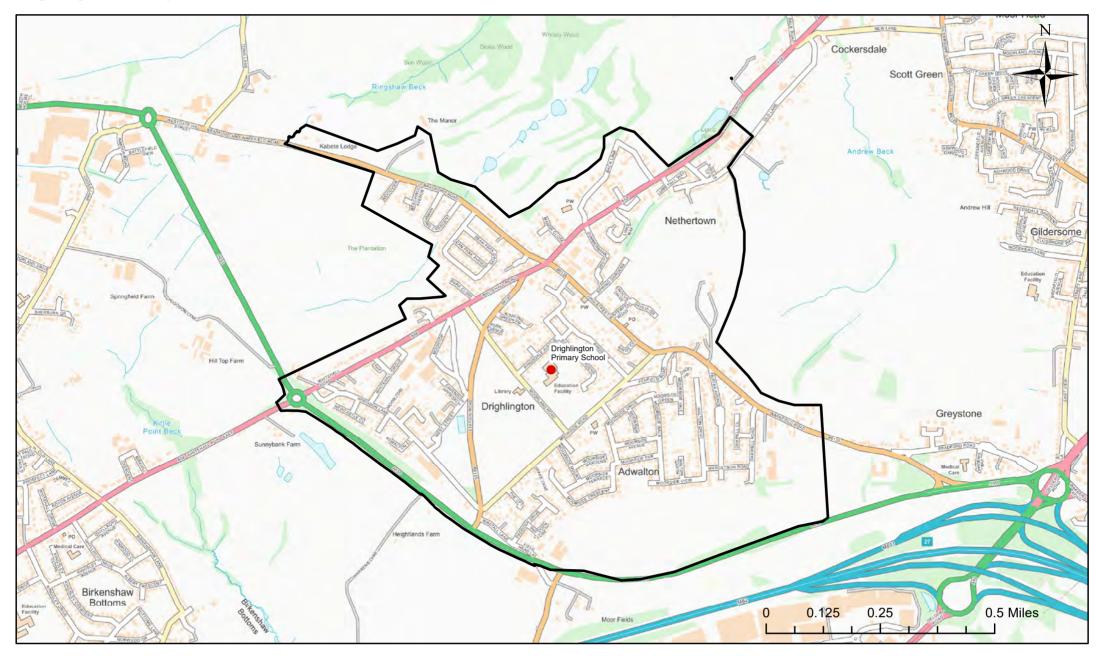

### **Drighlington Primary School Catchment Area**

© Crown Copyright. Leeds City Council - 100019567 (2022) This map produced by the Children's Performance Service, Children's Services, Leeds City Council.

Applicants living in the catchment priority area are not guaranteed a place, but their application would meet the catchment priority of the school's admission policy.

Legend School Catchment Area