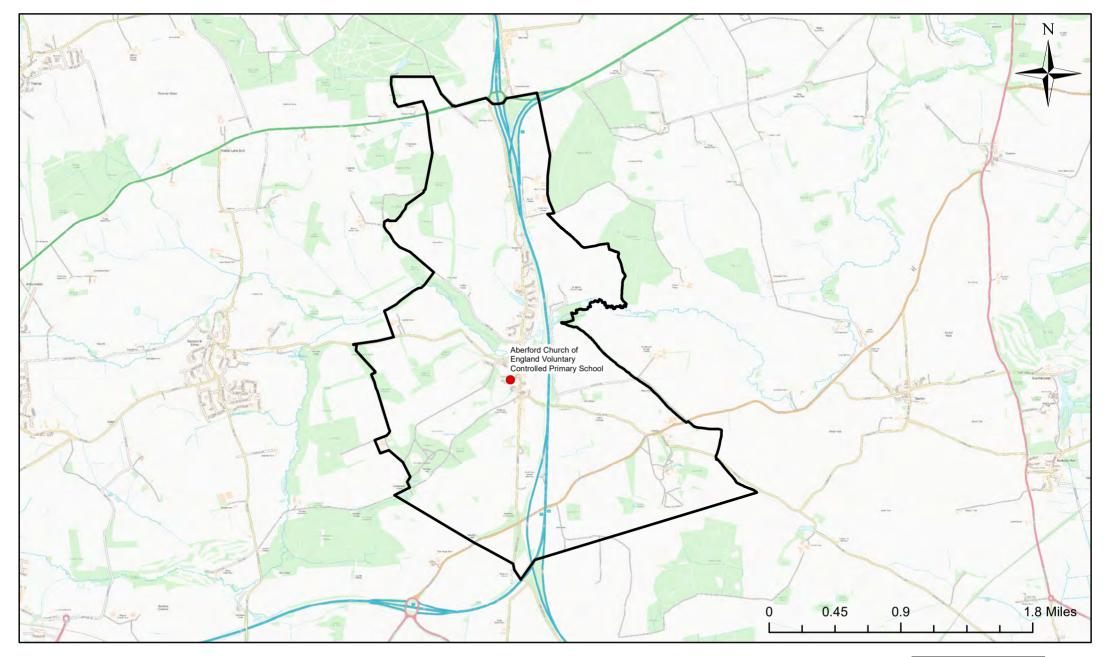

### Aberford Church of England Voluntary Controlled Primary School Catchment Area

© Crown Copyright. Leeds City Council - 100019567 (2022) This map produced by the Children's Performance Service, Children's Services, Leeds City Council.

Applicants living in the catchment priority area are not guaranteed a place, but their application would meet the catchment priority of the school's admission policy.

Legend School Catchment Area