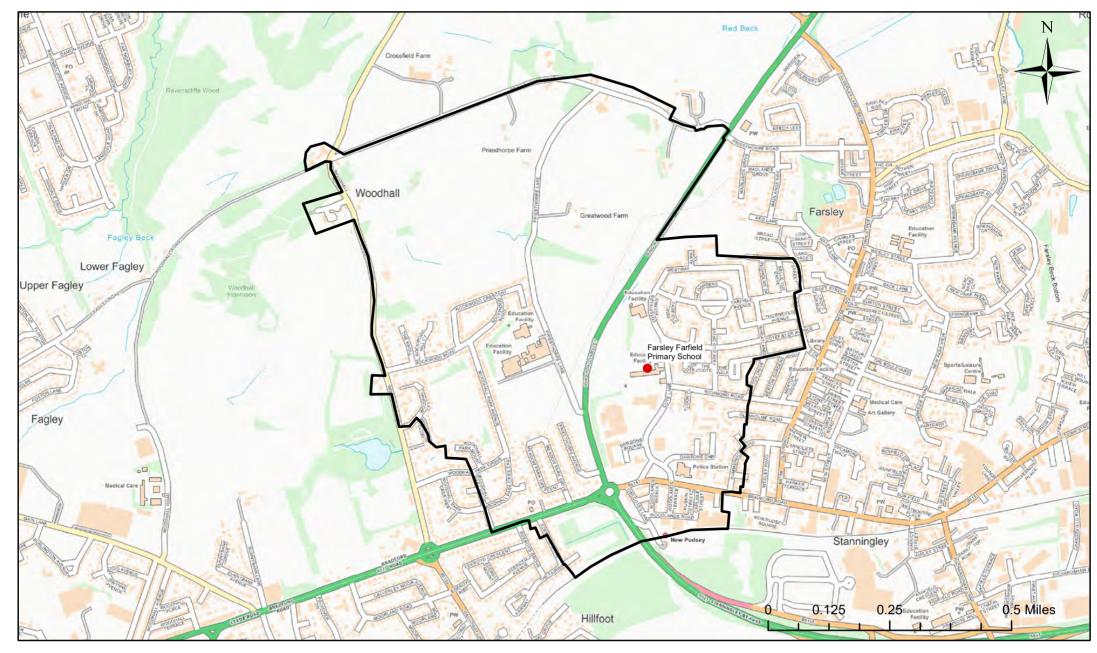

## Farsley Farfield Primary School Catchment Area

© Crown Copyright. Leeds City Council - 100019567 (2022) This map produced by the Children's Performance Service, Children's Services, Leeds City Council.

Applicants living in the catchment priority area are not guaranteed a place, but their application would meet the catchment priority of the school's admission policy.

Legend School Catchment Area