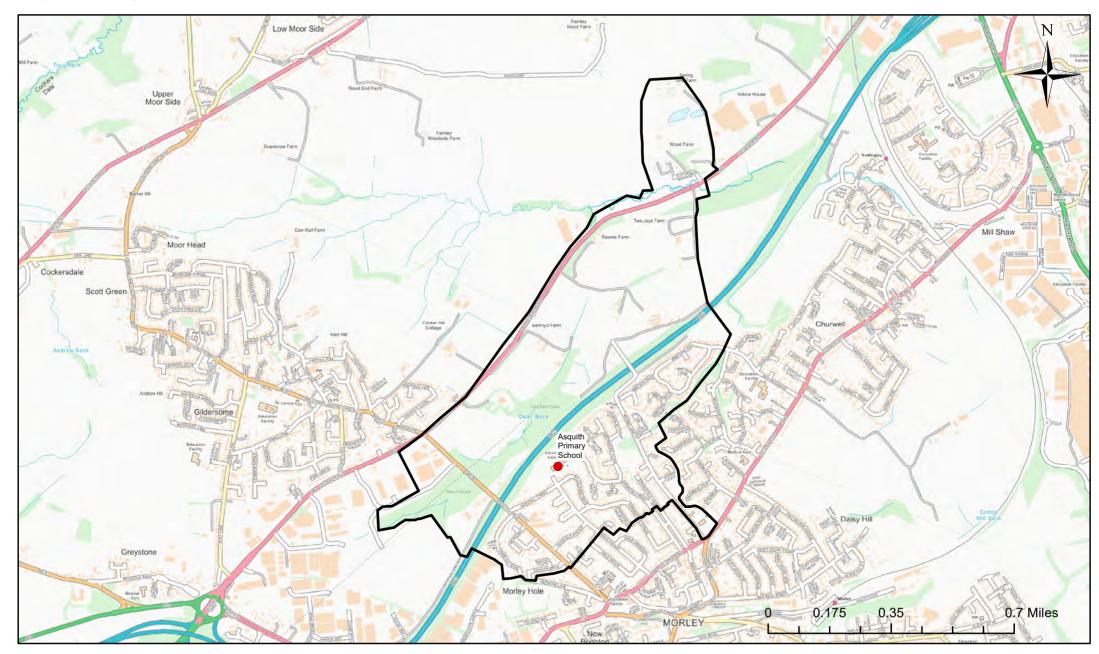

### **Asquith Primary School Catchment Area**

© Crown Copyright. Leeds City Council - 100019567 (2022) This map produced by the Children's Performance Service, Children's Services, Leeds City Council.

Applicants living in the catchment priority area are not guaranteed a place, but their application would meet the catchment priority of the school's admission policy.