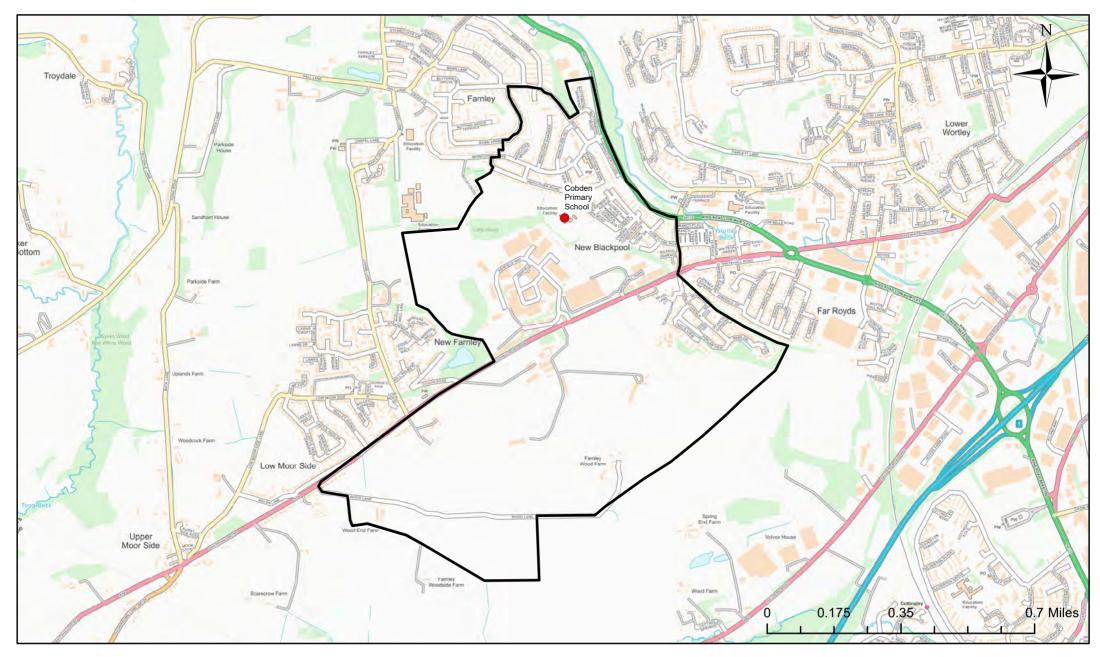

### **Cobden Primary School Catchment Area**

© Crown Copyright. Leeds City Council - 100019567 (2022) This map produced by the Children's Performance Service, Children's Services, Leeds City Council.

Applicants living in the catchment priority area are not guaranteed a place, but their application would meet the catchment priority of the school's admission policy.

Legend School Catchment Area