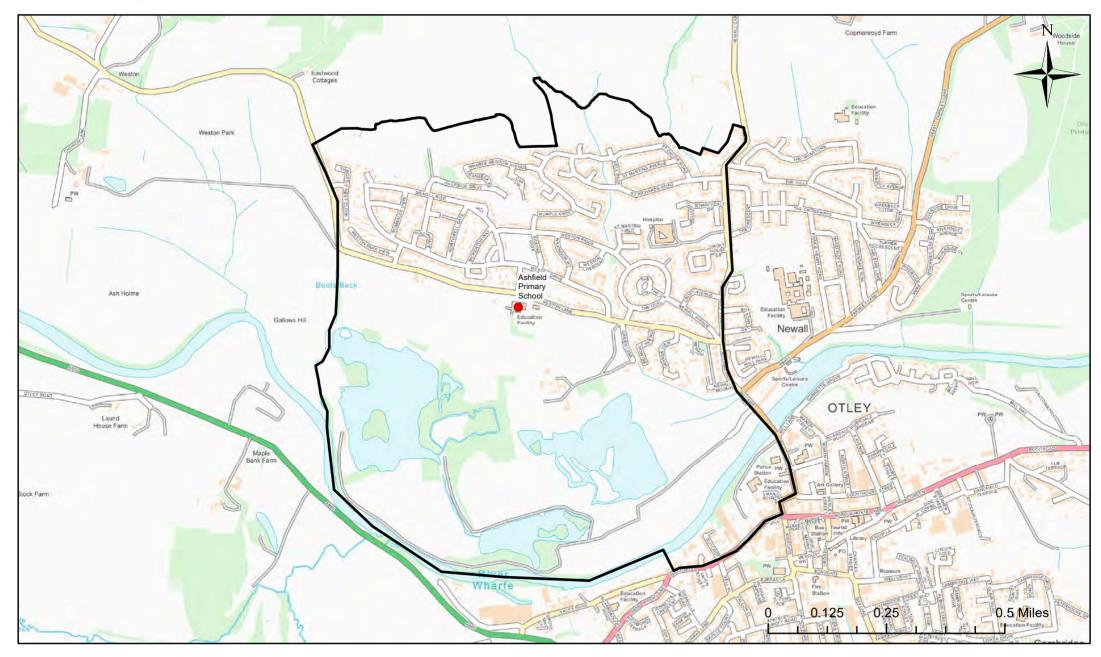

### Ashfield Primary School Catchment Area

Leeds

© Crown Copyright. Leeds City Council - 100019567 (2022) This map produced by the Children's Performance Service, Children's Services, Leeds City Council.

Applicants living in the catchment priority area are not guaranteed a place, but their application would meet the catchment priority of the school's admission policy.

Legend School Catchment Area