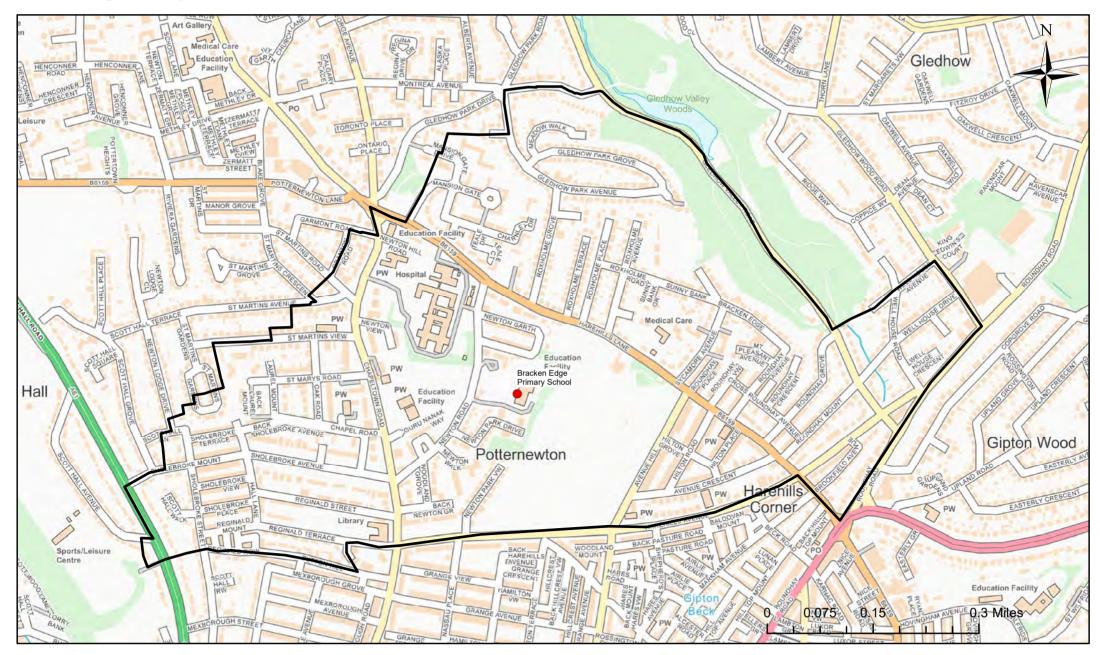

#### Bracken Edge Primary School Catchment Area

© Crown Copyright. Leeds City Council - 100019567 (2022) This map produced by the Children's Performance Service, Children's Services, Leeds City Council.

Applicants living in the catchment priority area are not guaranteed a place, but their application would meet the catchment priority of the school's admission policy.

School
Catchment Area