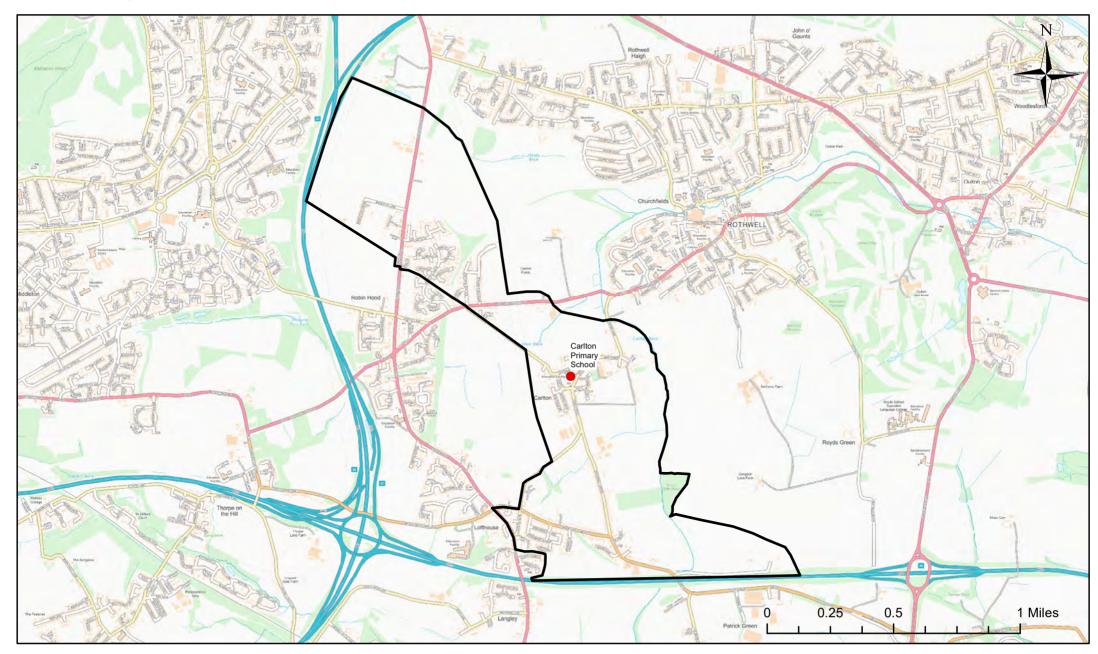

## **Carlton Primary School Catchment Area**

© Crown Copyright. Leeds City Council - 100019567 (2022) This map produced by the Children's Performance Service, Children's Services, Leeds City Council.

Applicants living in the catchment priority area are not guaranteed a place, but their application would meet the catchment priority of the school's admission policy.

Legend School Catchment Area