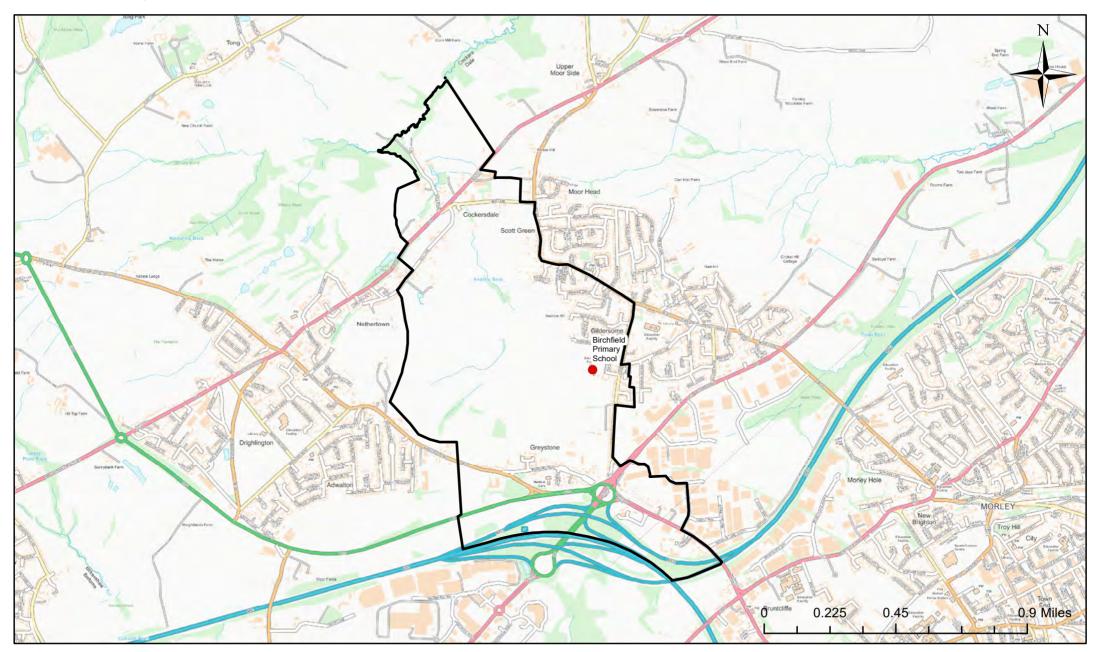

### **Birchfield Primary School Catchment Area**

© Crown Copyright. Leeds City Council - 100019567 (2022) This map produced by the Children's Performance Service, Children's Services, Leeds City Council.

Applicants living in the catchment priority area are not guaranteed a place, but their application would meet the catchment priority of the school's admission policy.

Legend School Catchment Area