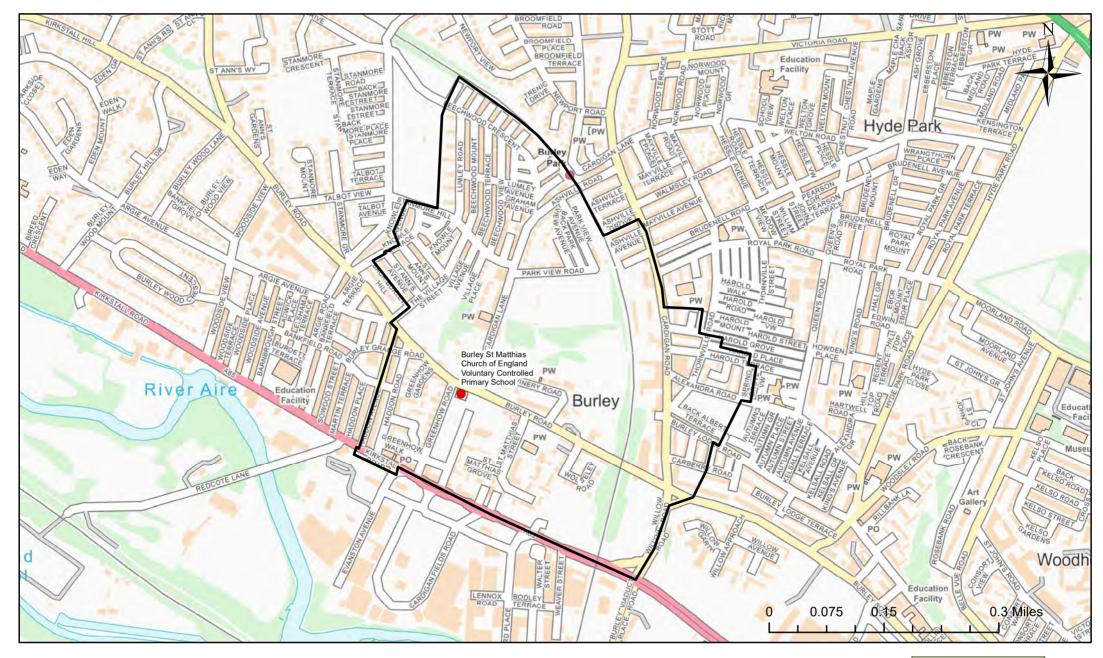

### Burley St Matthias Church of England Voluntary Controlled Primary School Catchment Area

© Crown Copyright. Leeds City Council - 100019567 (2022) This map produced by the Children's Performance Service, Children's Services, Leeds City Council.

Applicants living in the catchment priority area are not guaranteed a place, but their application would meet the catchment priority of the school's admission policy.

School
Catchment Area