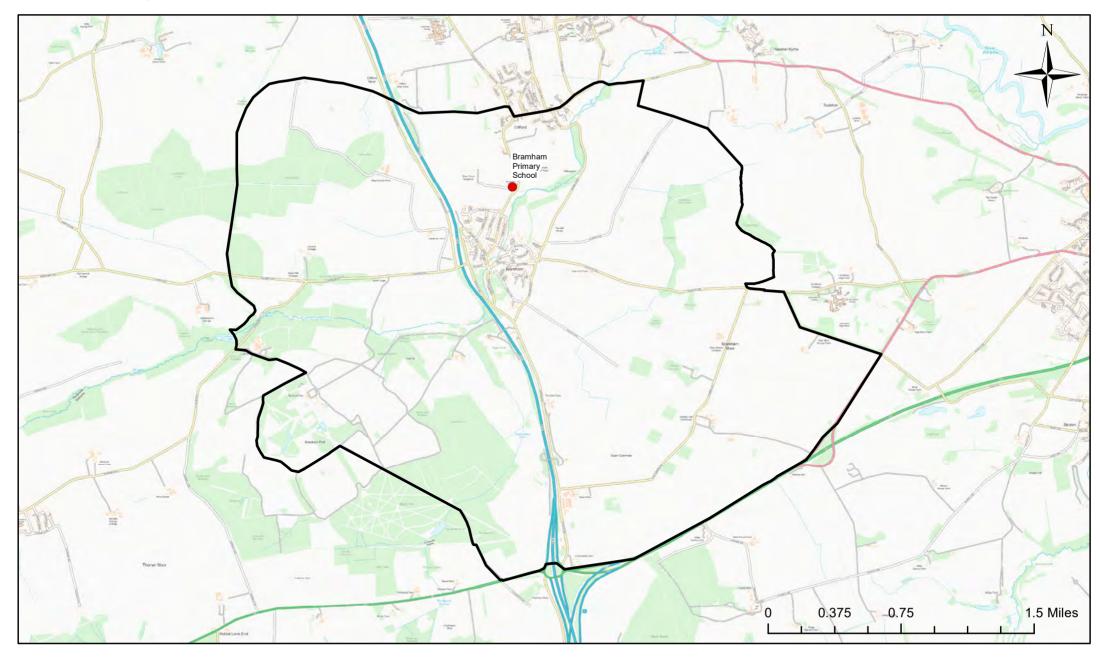

# Bramham Primary School Catchment Area

© Crown Copyright. Leeds City Council - 100019567 (2022) This map produced by the Children's Performance Service, Children's Services, Leeds City Council.

Applicants living in the catchment priority area are not guaranteed a place, but their application would meet the catchment priority of the school's admission policy.

Legend School Catchment Area