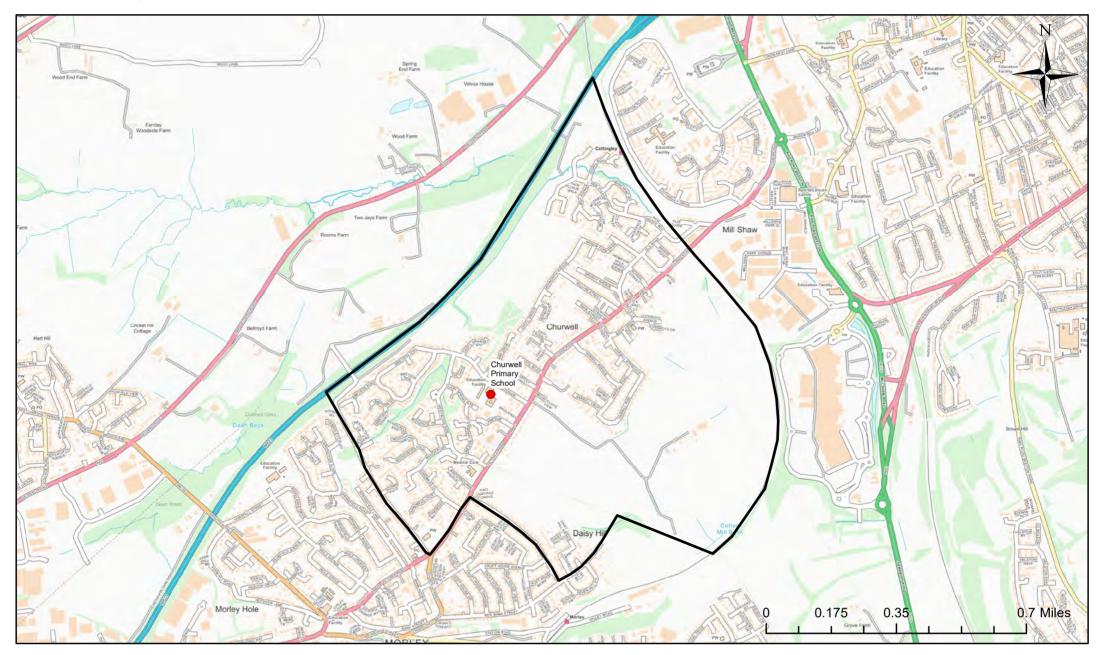

## **Churwell Primary School Catchment Area**

© Crown Copyright. Leeds City Council - 100019567 (2022) This map produced by the Children's Performance Service, Children's Services, Leeds City Council.

Applicants living in the catchment priority area are not guaranteed a place, but their application would meet the catchment priority of the school's admission policy.

Legend School Catchment Area