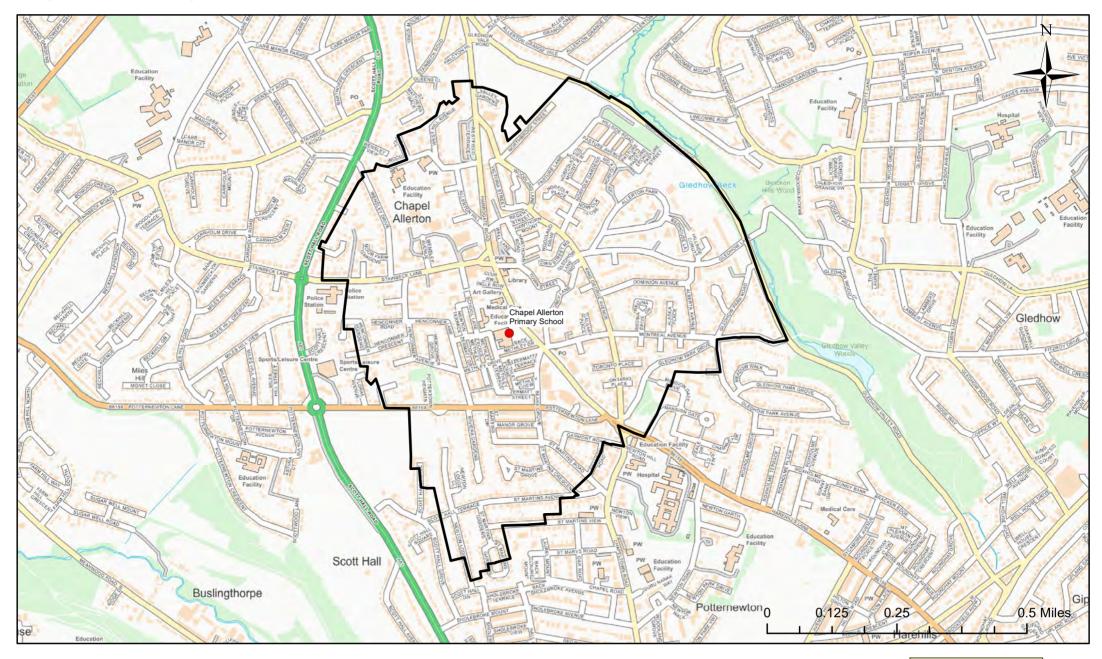

### **Chapel Allerton Primary School Catchment Area**

© Crown Copyright. Leeds City Council - 100019567 (2022) This map produced by the Children's Performance Service, Children's Services, Leeds City Council.

Applicants living in the catchment priority area are not guaranteed a place, but their application would meet the catchment priority of the school's admission policy.

Legend School Catchment Area