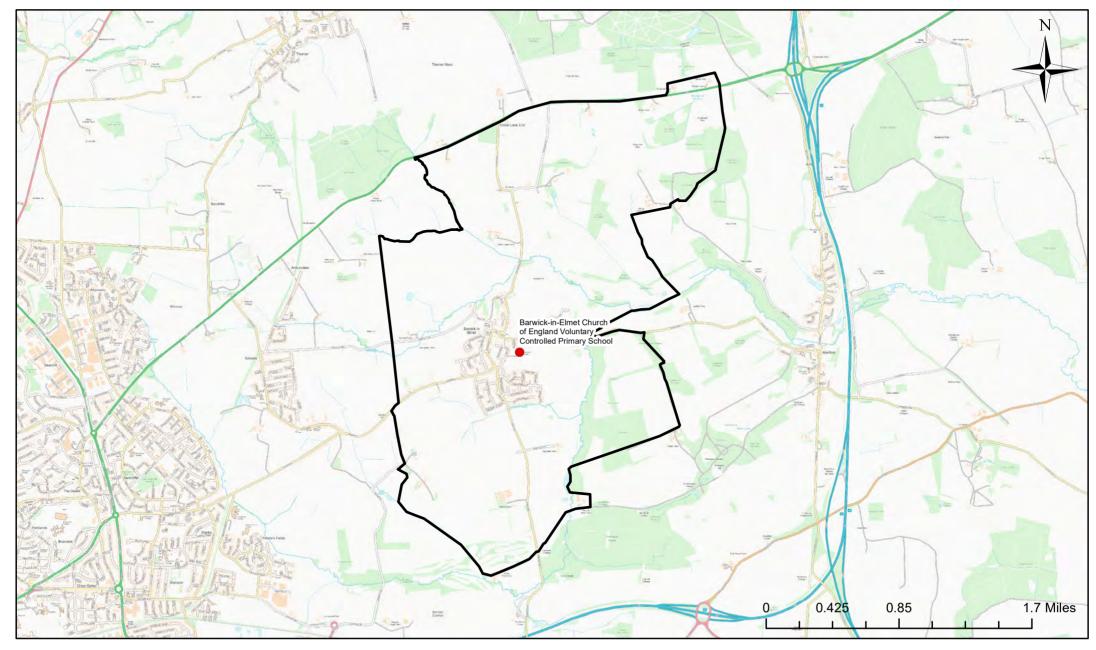

### Barwick-in-Elmet Church of England Voluntary Controlled Primary School Catchment Area

© Crown Copyright. Leeds City Council - 100019567 (2022) This map produced by the Children's Performance Service, Children's Services, Leeds City Council.

Applicants living in the catchment priority area are not guaranteed a place, but their application would meet the catchment priority of the school's admission policy.