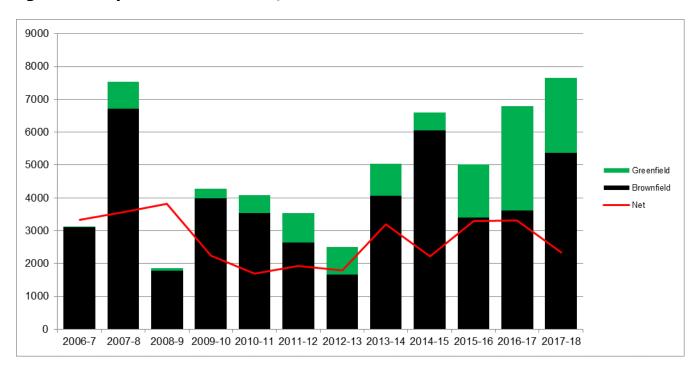

Figure 2: Planning permissions approved on brownfield and greenfield sites against completions since 2006/07

- 1.10 Trends of a recovering house building sector have continued with a record level of planning approvals in 2016/17 and again in 2017/18 with 7,660 units approved on non-windfall sites in the last year. However, despite the increase in planning approval activity, completions remain below the Core Strategy targets of 3,660 (between 2012/13 and 2017/18) and 4,700 per annum thereafter. In 2016/17 there were 3,306 completions and 2,333 in 2017/18 (net) a result of bad weather during quarters 3 and 4. The Government's Local Housing Need requirement for Leeds is 2,649 per annum, which is the benchmark of the Housing Delivery Test in 2018. Further, the Core Strategy Selective Review (CSSR) is progressing a requirement of 3,247 dwellings per annum (51,952 in total) through a plan-making process.
- 1.11 There are 67 sites with planning permission in the city centre with total capacity for 8,095 new homes. 25 sites in the city centre are currently under construction with a capacity of 3,592 (and 4,255 in total across the district) this is the greatest level of construction activity at a single point since 2008. Performance in 2018/19 remains on track to show a significant uplift on last year. Between March and June, 1,108 new homes were completed and between June and September 2018, the gross building of completed dwellings was 773 units. The last 3 months saw completions recorded across 54 sites including over 80 units at both Horsforth Mill and Skinner Lane. Healthy build-out rates continue around 10 completions a month at Brownberrie Lane in Horsforth, Seacroft Hospital on York Road, Garnetts Paper Mill in Otley and Land at Owlers Farm in Morley.

The schedule shows the outstanding capacity on each site in under each policy. This is then broken down by planning status, development progress and former land use. The capacities are as specified in planning permissions.

The sites are grouped by Review plan policy below.

| A    | Unallocated sites with permission in the City Centre                            |
|------|---------------------------------------------------------------------------------|
| В    | Unallocated sites with permission in the rest of the Main & Smaller Urban areas |
| С    | Unallocated sites with permission outside the Main & Smaller Urban areas        |
| H3-1 | Phase 1 allocations                                                             |
| H3-2 | Phase 2 allocations                                                             |
| H3-3 | Phase 3 allocations                                                             |