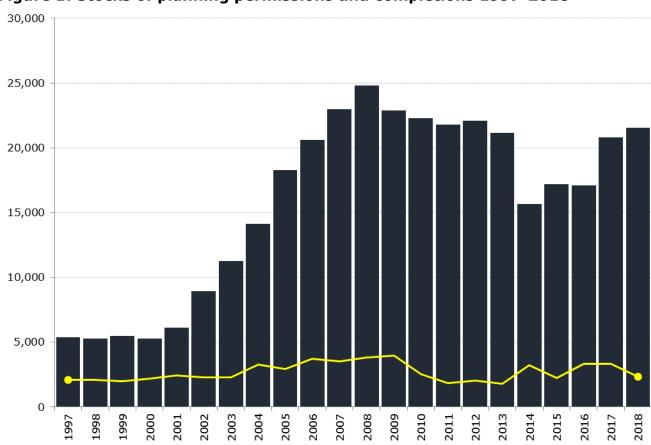

Figure 1: Stocks of planning permissions and completions 1997-2018

1.8 The decrease in the overall stock of planning permissions between 2013 and 2014 reflected a number of adjustments in the Leeds housing market including 43 proposals with an overall capacity of just over 3,250 dwellings that expired during 2013-14. The expired permissions, largely in the city centre, remain a part of the Leeds housing land supply and have begun to re-emerge as new proposals in the rising market.

1.9 Figure 2 shows that 2016/17 was a record year for greenfield site approvals and for new permissions granted on both brown and greenfield sites in the post-recession market. The total stock of houses with full permission now rests at 22,332 units with 14,675 outstanding across 369 sites.

## Appendix 1 - Identified sites at 30 September 2018

This schedule lists sites of five or more dwellings that have been identified for housing in planning terms. These are sites that either had outstanding planning permission at 30 September 2018 or are proposed for housing in the UDP Review.