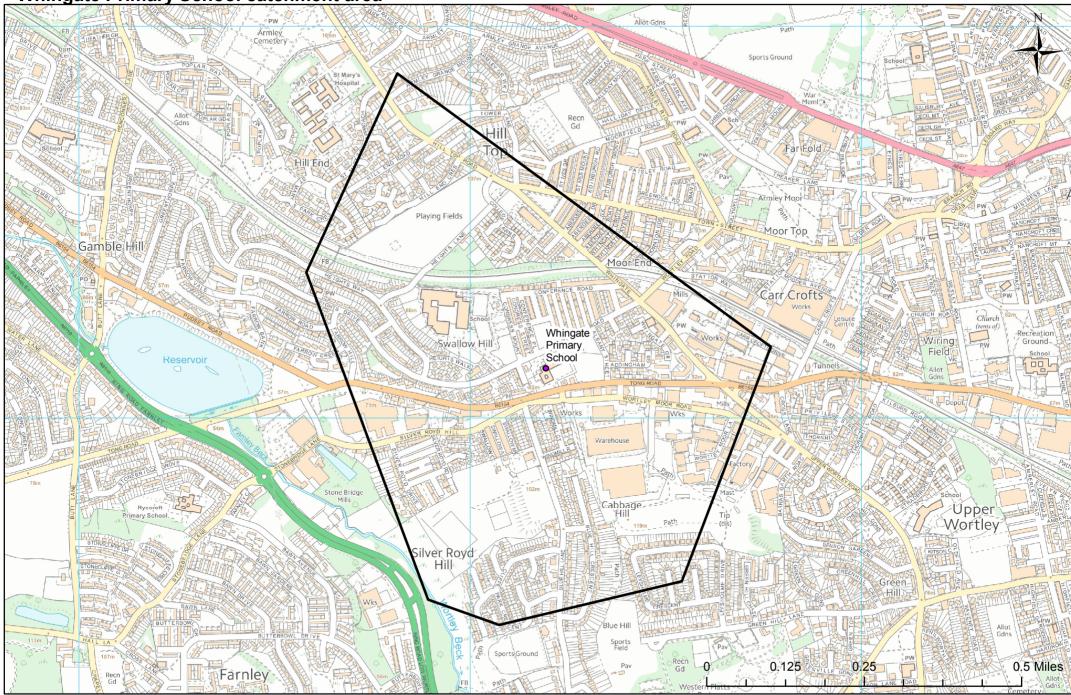

## St Margaret's Church of England Voluntary Controlled Primary School catchment area







# St Mary's Church of England Controlled Primary School Boston Spa catchment area







## **Stanningley Primary School catchment area**







# Summerfield Primary School catchment area







### Swarcliffe Primary School catchment area







### **Swinnow Primary School catchment area**







## **Talbot Primary School catchment area**







## **Thorpe Primary School catchment area**







## Valley View Community Primary School catchment area







### Weetwood Primary School catchment area







## West End Primary School catchment area







## Westbrook Lane Primary School catchment area







#### Whingate Primary School catchment area







## Whitecote Primary School catchment area







## Wigton Moor Primary School catchment area







#### Windmill Primary School catchment area







### Woodlesford Primary School catchment area







### Wykebeck Primary School catchment area