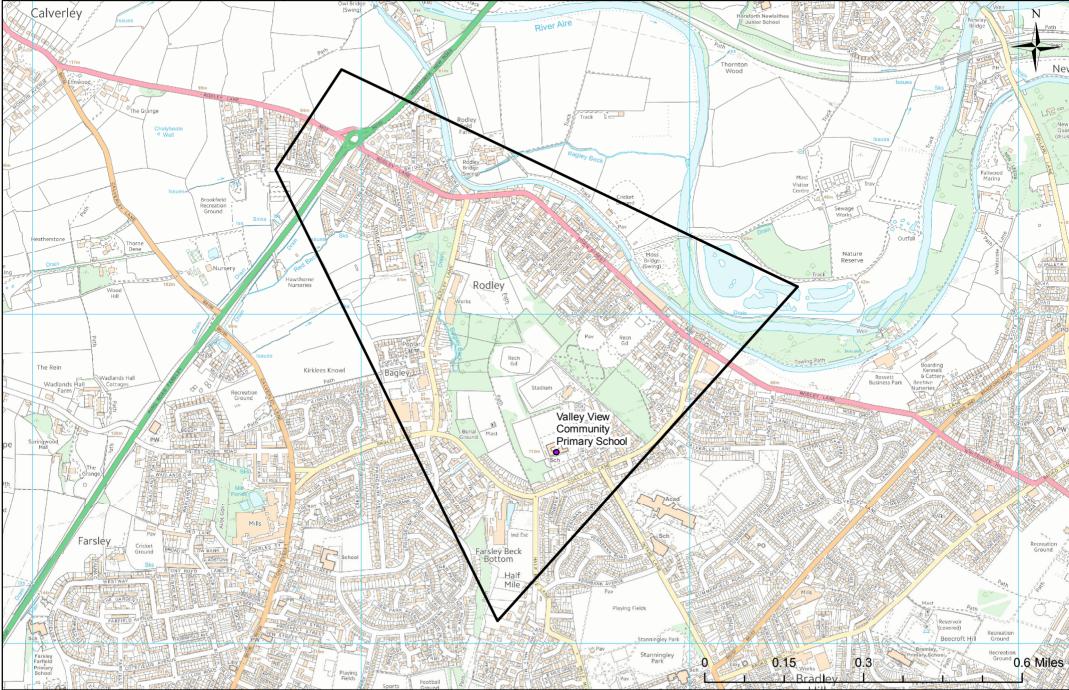

## St Margaret's Church of England Voluntary Controlled Primary School catchment area







# St Mary's Church of England Controlled Primary School Boston Spa catchment area







## **Stanningley Primary School catchment area**







# Summerfield Primary School catchment area







### Swarcliffe Primary School catchment area







### **Swinnow Primary School catchment area**







## **Talbot Primary School catchment area**







## **Thorpe Primary School catchment area**







## Valley View Community Primary School catchment area







### Weetwood Primary School catchment area







## West End Primary School catchment area







## Westbrook Lane Primary School catchment area







#### Whingate Primary School catchment area







## Whitecote Primary School catchment area







## Wigton Moor Primary School catchment area







#### Windmill Primary School catchment area







### Woodlesford Primary School catchment area







### Wykebeck Primary School catchment area