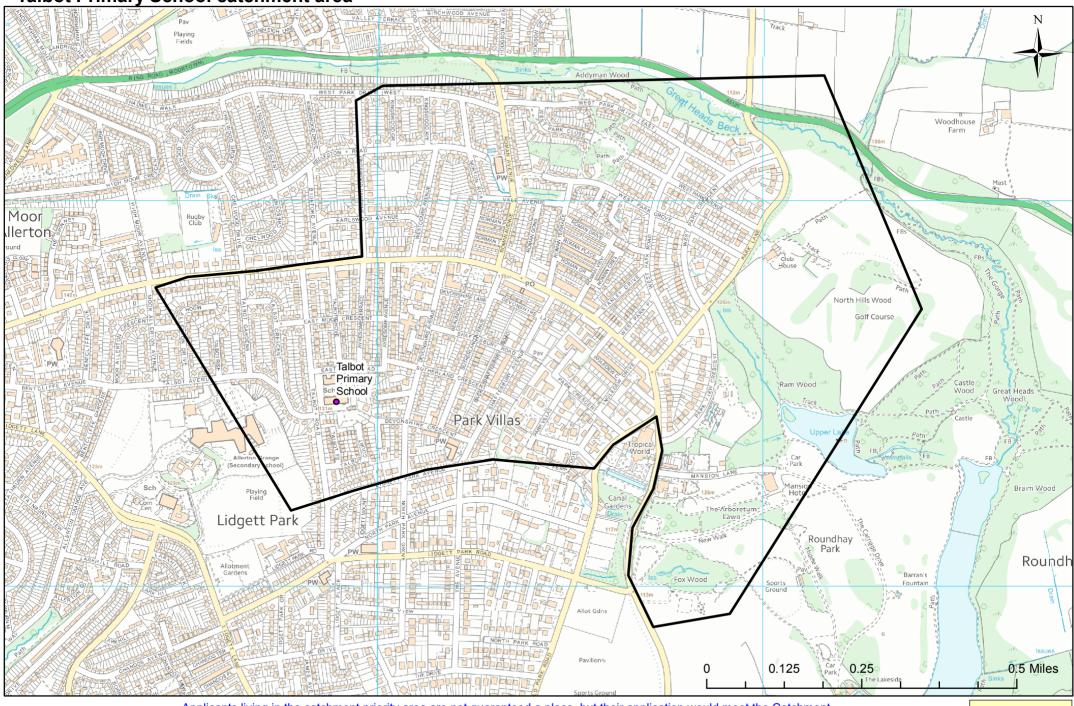

## St Margaret's Church of England Voluntary Controlled Primary School catchment area







# St Mary's Church of England Controlled Primary School Boston Spa catchment area







## **Stanningley Primary School catchment area**







# Summerfield Primary School catchment area







### Swarcliffe Primary School catchment area







### **Swinnow Primary School catchment area**







## **Talbot Primary School catchment area**







## **Thorpe Primary School catchment area**







## Valley View Community Primary School catchment area







### Weetwood Primary School catchment area







## West End Primary School catchment area







## Westbrook Lane Primary School catchment area







#### Whingate Primary School catchment area







## Whitecote Primary School catchment area







## Wigton Moor Primary School catchment area







#### Windmill Primary School catchment area







### Woodlesford Primary School catchment area







### Wykebeck Primary School catchment area