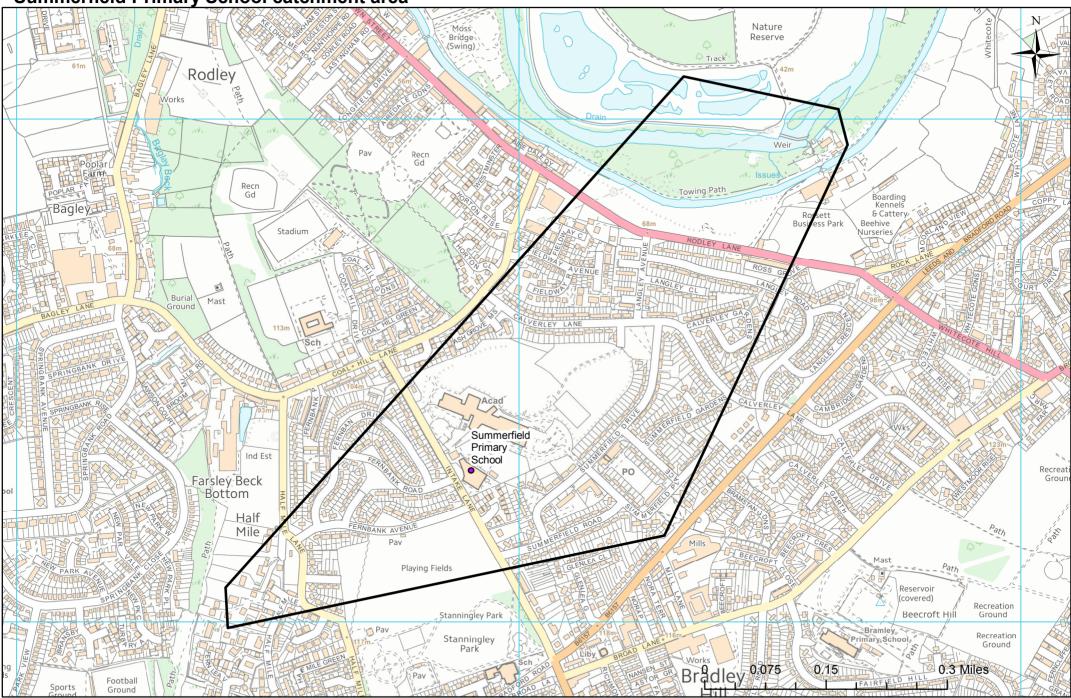

## St Margaret's Church of England Voluntary Controlled Primary School catchment area







# St Mary's Church of England Controlled Primary School Boston Spa catchment area







## **Stanningley Primary School catchment area**







# Summerfield Primary School catchment area







### Swarcliffe Primary School catchment area







### **Swinnow Primary School catchment area**







## **Talbot Primary School catchment area**







## **Thorpe Primary School catchment area**







## Valley View Community Primary School catchment area







### Weetwood Primary School catchment area







## West End Primary School catchment area







## Westbrook Lane Primary School catchment area







#### Whingate Primary School catchment area







## Whitecote Primary School catchment area







## Wigton Moor Primary School catchment area







#### Windmill Primary School catchment area







### Woodlesford Primary School catchment area







### Wykebeck Primary School catchment area