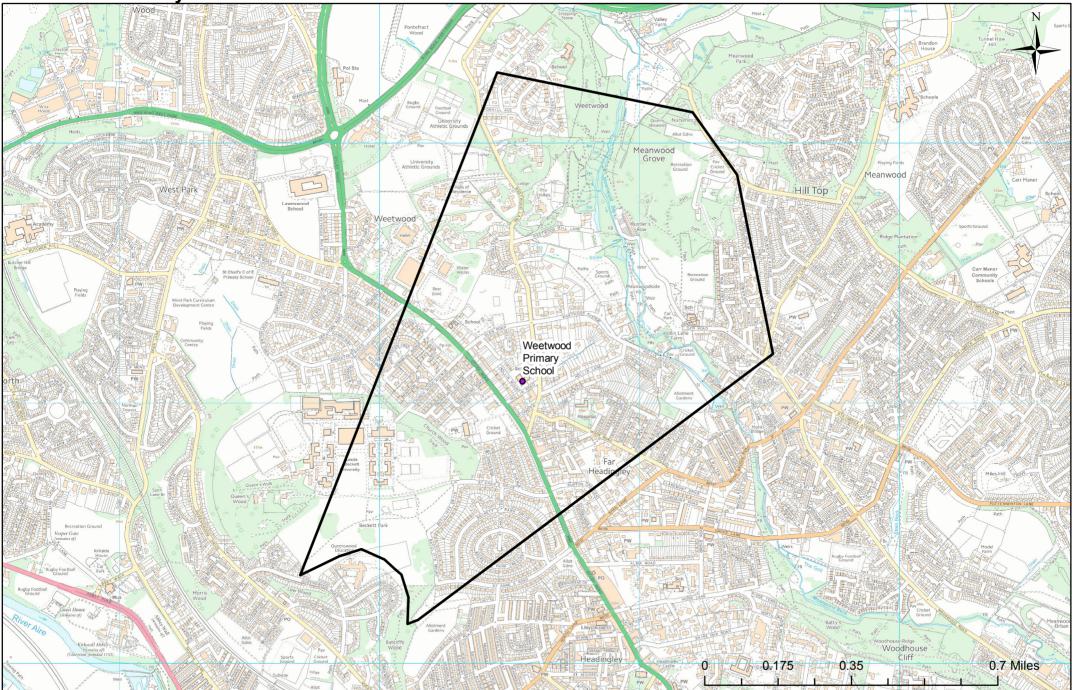

## St Margaret's Church of England Voluntary Controlled Primary School catchment area







# St Mary's Church of England Controlled Primary School Boston Spa catchment area







## **Stanningley Primary School catchment area**







# Summerfield Primary School catchment area







### Swarcliffe Primary School catchment area







### **Swinnow Primary School catchment area**







## **Talbot Primary School catchment area**







## **Thorpe Primary School catchment area**







## Valley View Community Primary School catchment area







### Weetwood Primary School catchment area







## West End Primary School catchment area







## Westbrook Lane Primary School catchment area







#### Whingate Primary School catchment area







## Whitecote Primary School catchment area







## Wigton Moor Primary School catchment area







#### Windmill Primary School catchment area







### Woodlesford Primary School catchment area







### Wykebeck Primary School catchment area