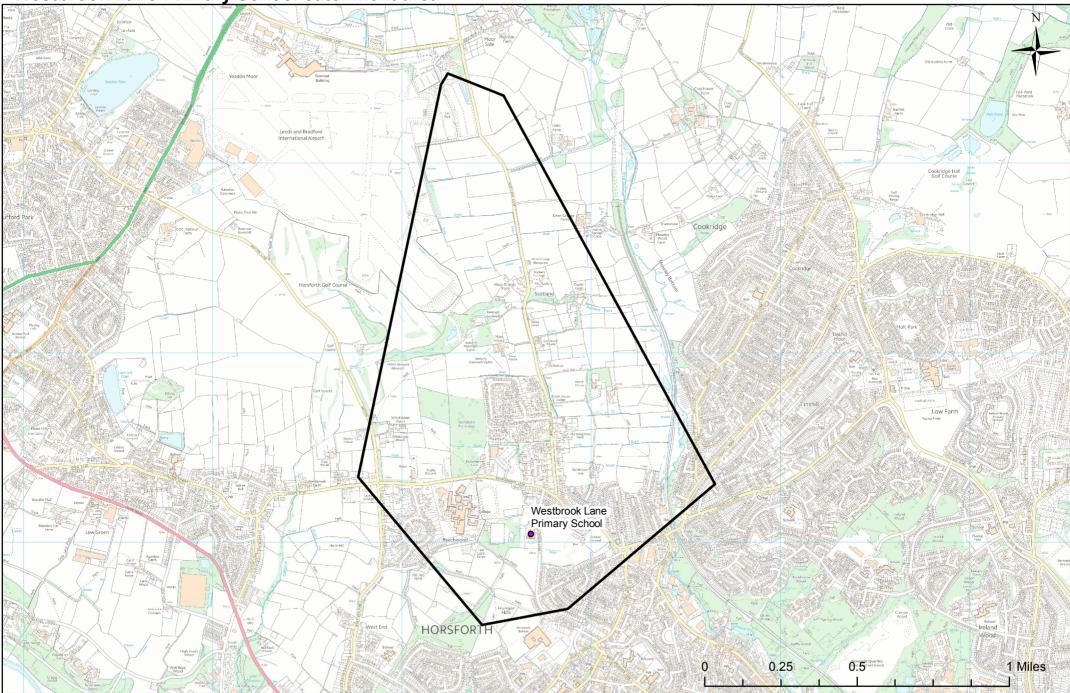

## St Margaret's Church of England Voluntary Controlled Primary School catchment area







# St Mary's Church of England Controlled Primary School Boston Spa catchment area







## **Stanningley Primary School catchment area**







# Summerfield Primary School catchment area







### Swarcliffe Primary School catchment area







### **Swinnow Primary School catchment area**







## **Talbot Primary School catchment area**







## **Thorpe Primary School catchment area**







## Valley View Community Primary School catchment area







### Weetwood Primary School catchment area







## West End Primary School catchment area







## Westbrook Lane Primary School catchment area







#### Whingate Primary School catchment area







## Whitecote Primary School catchment area







## Wigton Moor Primary School catchment area







#### Windmill Primary School catchment area







### Woodlesford Primary School catchment area







### Wykebeck Primary School catchment area