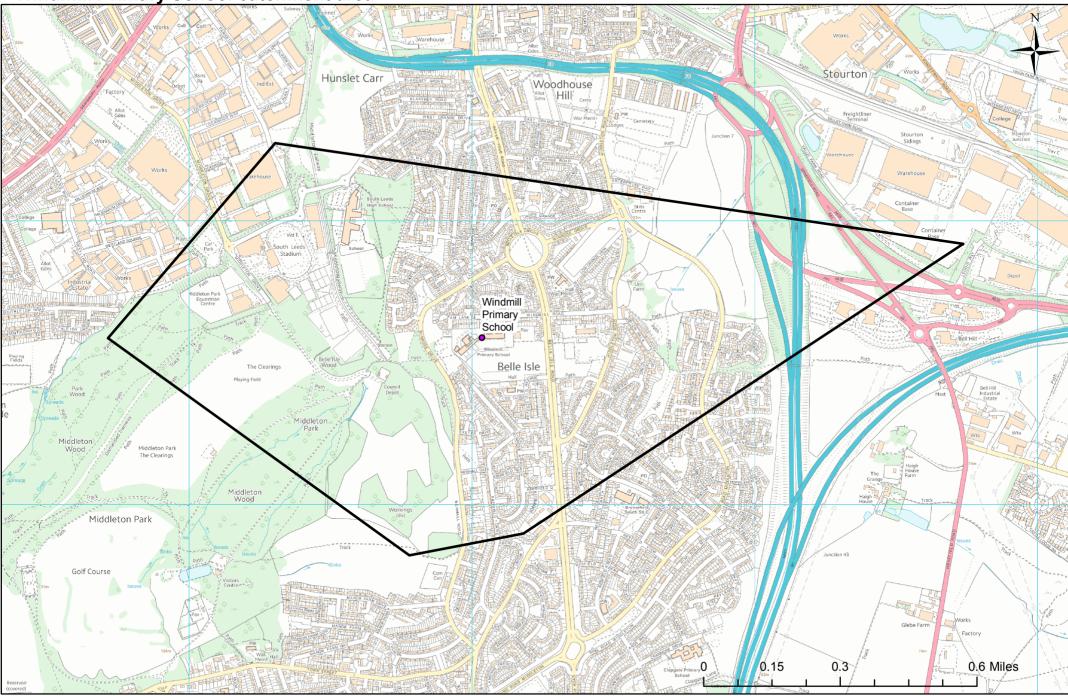

h of England Controlled Primary School Boston Spa catchment area







## **Stanningley Primary School catchment area**







# Summerfield Primary School catchment area







### Swarcliffe Primary School catchment area







### **Swinnow Primary School catchment area**







## **Talbot Primary School catchment area**







## **Thorpe Primary School catchment area**







## Valley View Community Primary School catchment area







### Weetwood Primary School catchment area







## West End Primary School catchment area







## Westbrook Lane Primary School catchment area







#### Whingate Primary School catchment area







## Whitecote Primary School catchment area







## Wigton Moor Primary School catchment area







#### Windmill Primary School catchment area







### Woodlesford Primary School catchment area







### Wykebeck Primary School catchment area