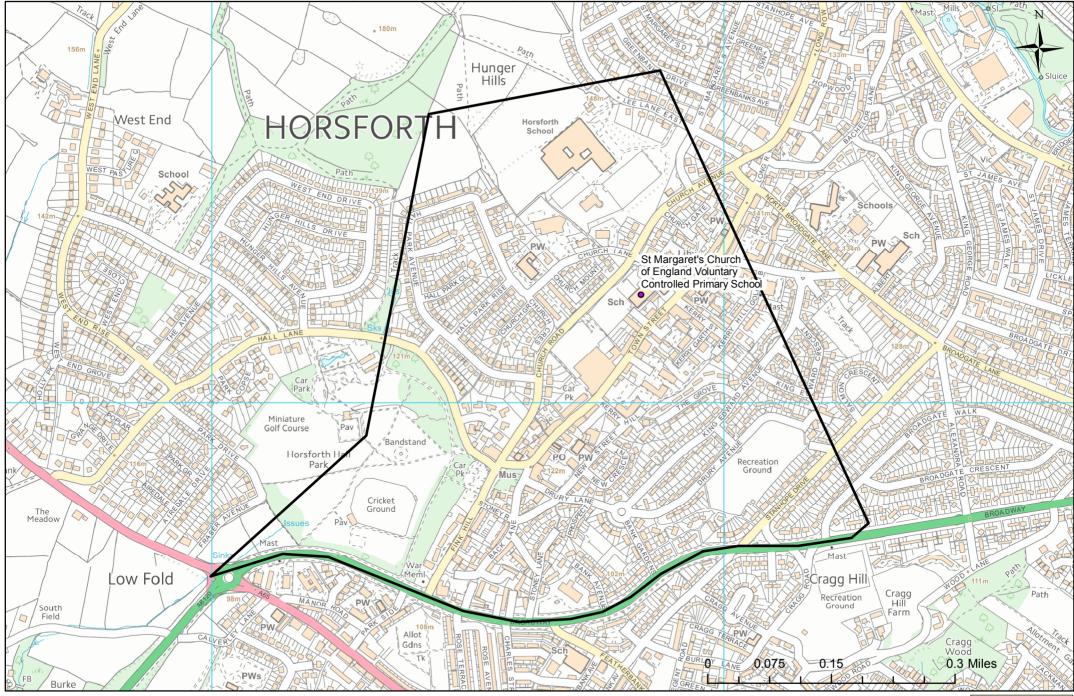

## St Margaret's Church of England Voluntary Controlled Primary School catchment area