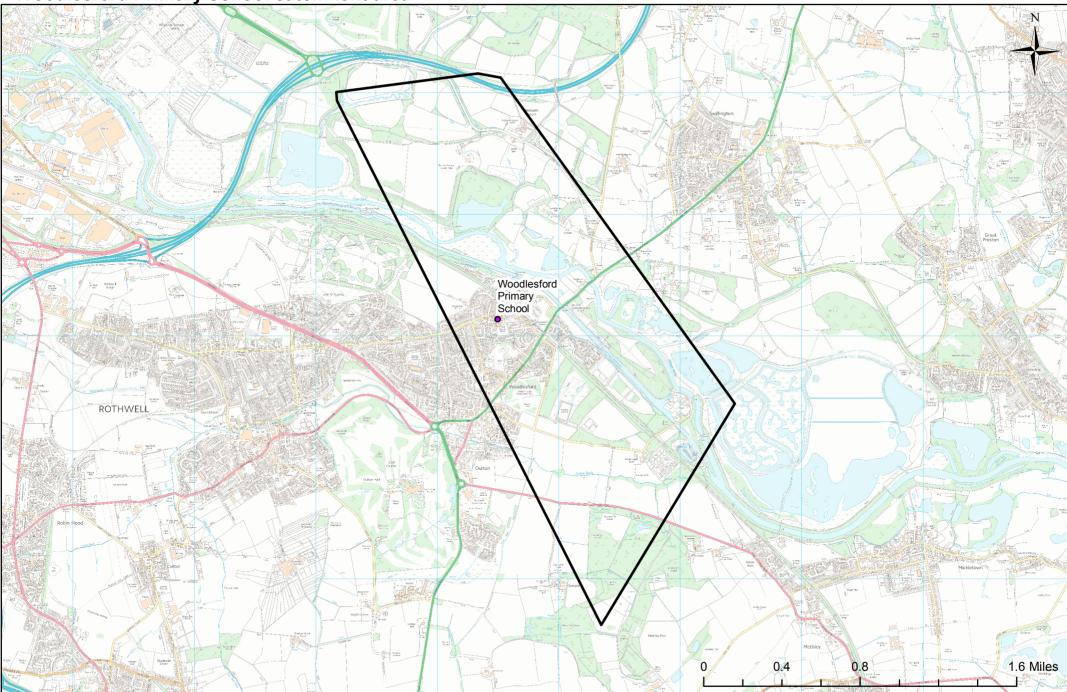

chment area







## **Stanningley Primary School catchment area**







# Summerfield Primary School catchment area







### Swarcliffe Primary School catchment area







### **Swinnow Primary School catchment area**







## **Talbot Primary School catchment area**







## **Thorpe Primary School catchment area**







## Valley View Community Primary School catchment area







### Weetwood Primary School catchment area







## West End Primary School catchment area







## Westbrook Lane Primary School catchment area







#### Whingate Primary School catchment area







## Whitecote Primary School catchment area







## Wigton Moor Primary School catchment area







#### Windmill Primary School catchment area







### Woodlesford Primary School catchment area







### Wykebeck Primary School catchment area