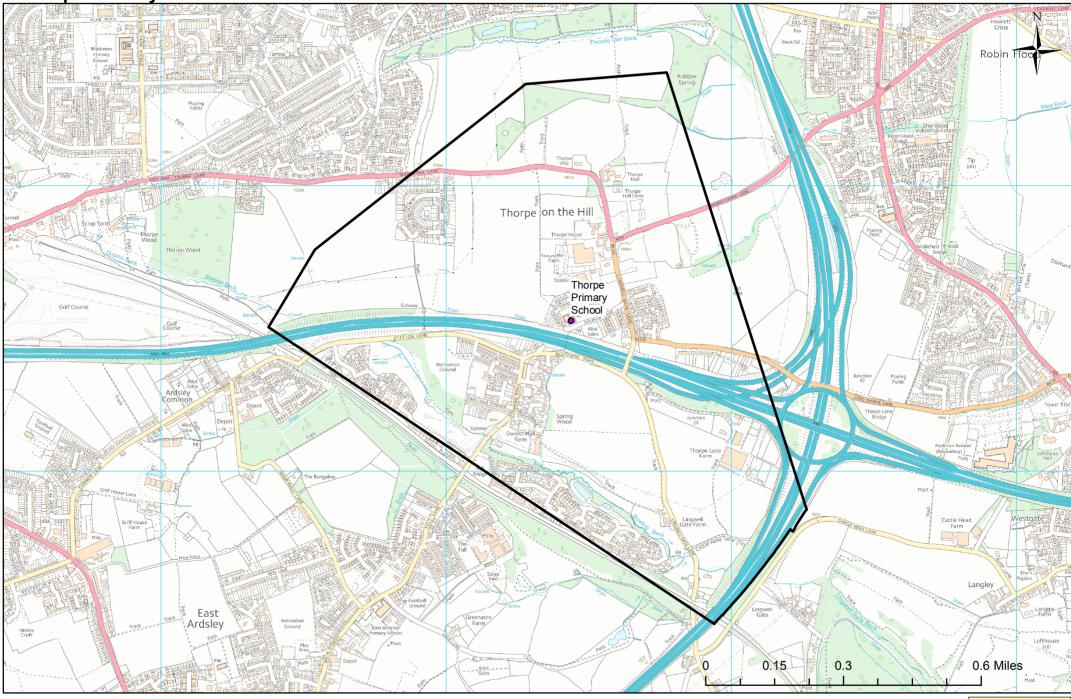

## St Margaret's Church of England Voluntary Controlled Primary School catchment area







# St Mary's Church of England Controlled Primary School Boston Spa catchment area







## **Stanningley Primary School catchment area**







# Summerfield Primary School catchment area







### Swarcliffe Primary School catchment area







### **Swinnow Primary School catchment area**







## **Talbot Primary School catchment area**







## **Thorpe Primary School catchment area**







## Valley View Community Primary School catchment area







### Weetwood Primary School catchment area







## West End Primary School catchment area







## Westbrook Lane Primary School catchment area







#### Whingate Primary School catchment area







## Whitecote Primary School catchment area







## Wigton Moor Primary School catchment area







#### Windmill Primary School catchment area







### Woodlesford Primary School catchment area







### Wykebeck Primary School catchment area