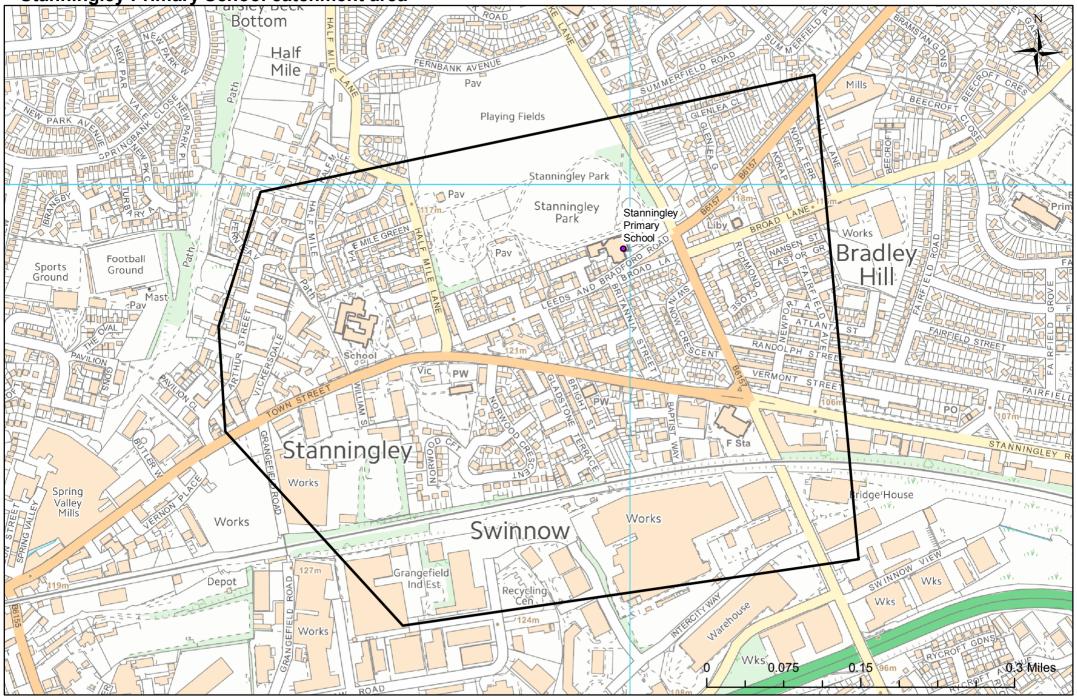

## St Margaret's Church of England Voluntary Controlled Primary School catchment area







# St Mary's Church of England Controlled Primary School Boston Spa catchment area







## **Stanningley Primary School catchment area**







# Summerfield Primary School catchment area







### Swarcliffe Primary School catchment area







### **Swinnow Primary School catchment area**







## **Talbot Primary School catchment area**







## **Thorpe Primary School catchment area**







## Valley View Community Primary School catchment area







### Weetwood Primary School catchment area







## West End Primary School catchment area







## Westbrook Lane Primary School catchment area







#### Whingate Primary School catchment area







## Whitecote Primary School catchment area







## Wigton Moor Primary School catchment area







#### Windmill Primary School catchment area







### Woodlesford Primary School catchment area







### Wykebeck Primary School catchment area