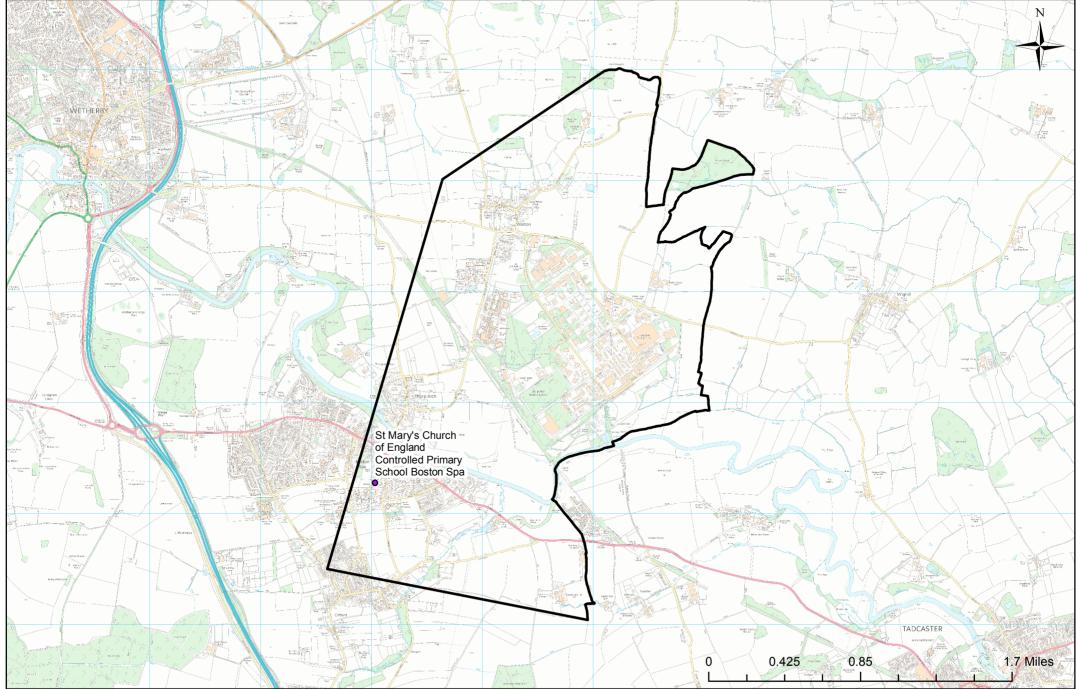

# St Mary's Church of England Controlled Primary School Boston Spa catchment area