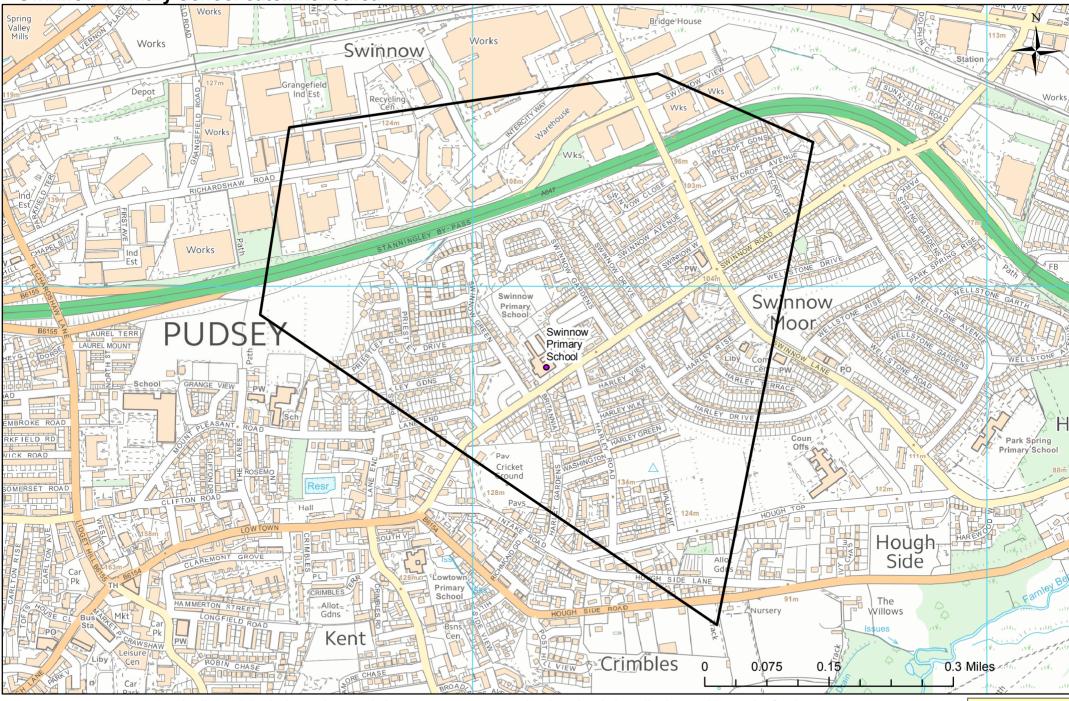

## St Margaret's Church of England Voluntary Controlled Primary School catchment area







# St Mary's Church of England Controlled Primary School Boston Spa catchment area







## **Stanningley Primary School catchment area**







# Summerfield Primary School catchment area







### Swarcliffe Primary School catchment area







### **Swinnow Primary School catchment area**







## **Talbot Primary School catchment area**







## **Thorpe Primary School catchment area**







## Valley View Community Primary School catchment area







### Weetwood Primary School catchment area







## West End Primary School catchment area







## Westbrook Lane Primary School catchment area







#### Whingate Primary School catchment area







## Whitecote Primary School catchment area







## Wigton Moor Primary School catchment area







#### Windmill Primary School catchment area







### Woodlesford Primary School catchment area







### Wykebeck Primary School catchment area