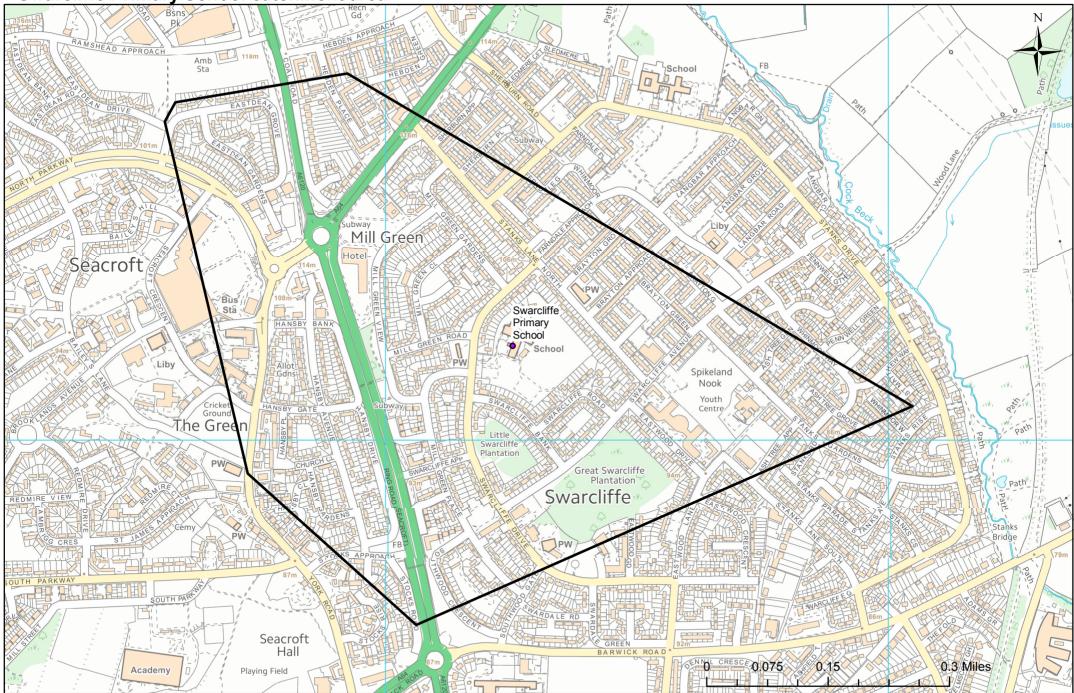

## St Margaret's Church of England Voluntary Controlled Primary School catchment area







# St Mary's Church of England Controlled Primary School Boston Spa catchment area







## **Stanningley Primary School catchment area**







# Summerfield Primary School catchment area







### Swarcliffe Primary School catchment area







### **Swinnow Primary School catchment area**







## **Talbot Primary School catchment area**







## **Thorpe Primary School catchment area**







## Valley View Community Primary School catchment area







### Weetwood Primary School catchment area







## West End Primary School catchment area







## Westbrook Lane Primary School catchment area







#### Whingate Primary School catchment area







## Whitecote Primary School catchment area







## Wigton Moor Primary School catchment area







#### Windmill Primary School catchment area







### Woodlesford Primary School catchment area







### Wykebeck Primary School catchment area