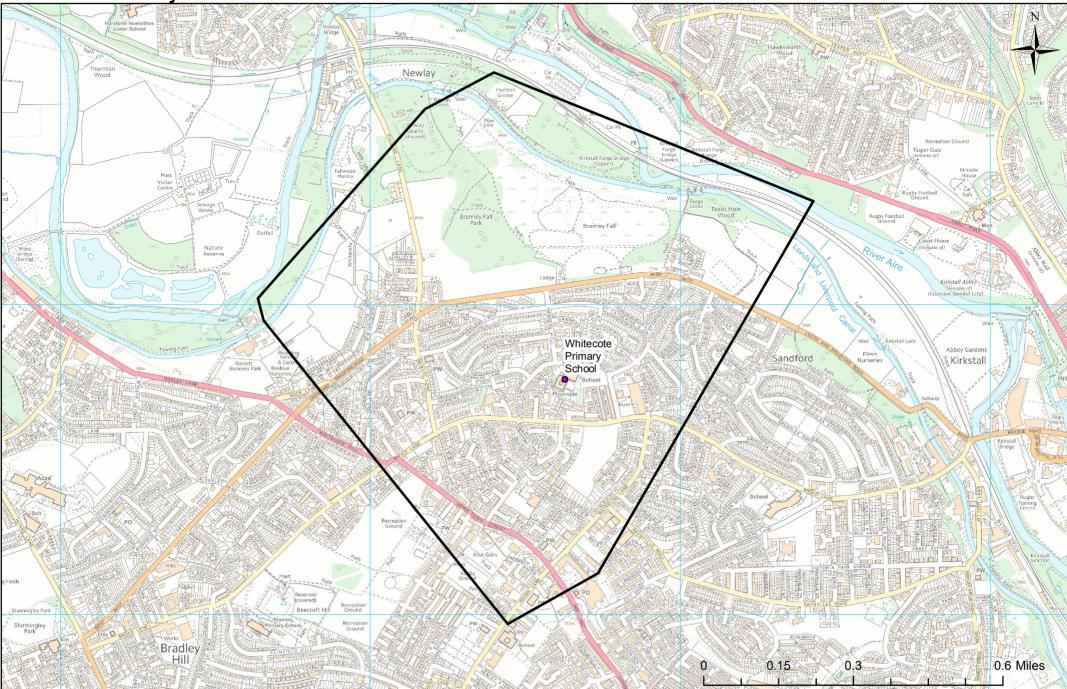

argaret's Church of England Voluntary Controlled Primary School catchment area







# St Mary's Church of England Controlled Primary School Boston Spa catchment area







## **Stanningley Primary School catchment area**







# Summerfield Primary School catchment area







### Swarcliffe Primary School catchment area







### **Swinnow Primary School catchment area**







## **Talbot Primary School catchment area**







## **Thorpe Primary School catchment area**







## Valley View Community Primary School catchment area







### Weetwood Primary School catchment area







## West End Primary School catchment area







## Westbrook Lane Primary School catchment area







#### Whingate Primary School catchment area







## Whitecote Primary School catchment area







## Wigton Moor Primary School catchment area







#### Windmill Primary School catchment area







### Woodlesford Primary School catchment area







### Wykebeck Primary School catchment area