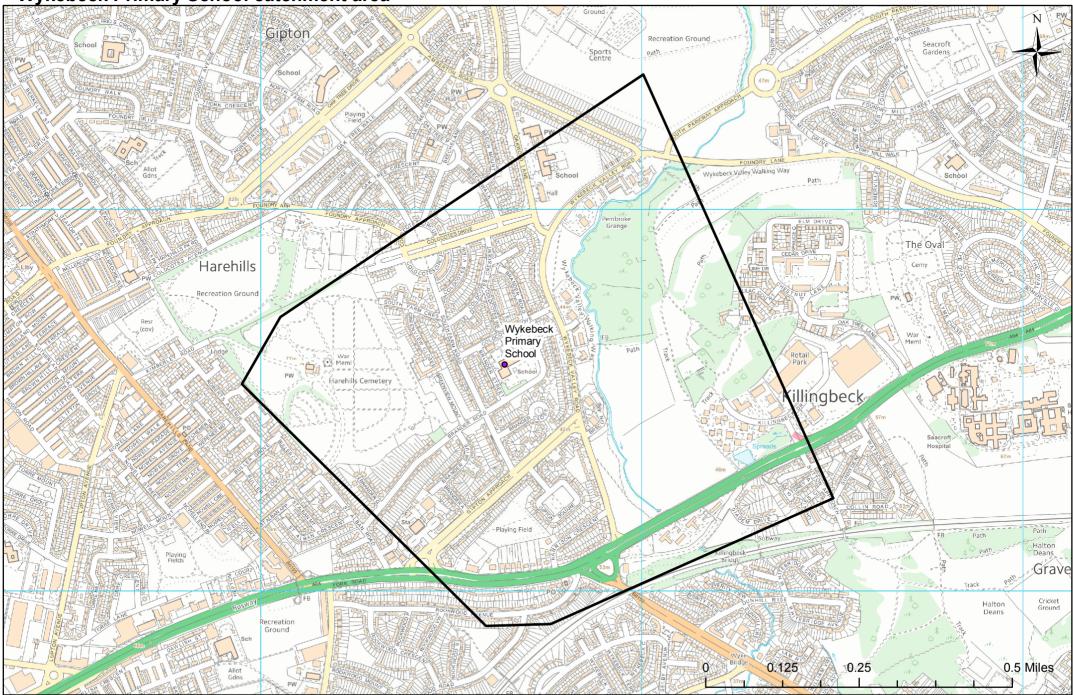

catchment area**







# Summerfield Primary School catchment area







### Swarcliffe Primary School catchment area







### **Swinnow Primary School catchment area**







## **Talbot Primary School catchment area**







## **Thorpe Primary School catchment area**







## Valley View Community Primary School catchment area







### Weetwood Primary School catchment area







## West End Primary School catchment area







## Westbrook Lane Primary School catchment area







#### Whingate Primary School catchment area







## Whitecote Primary School catchment area







## Wigton Moor Primary School catchment area







#### Windmill Primary School catchment area







### Woodlesford Primary School catchment area







### Wykebeck Primary School catchment area