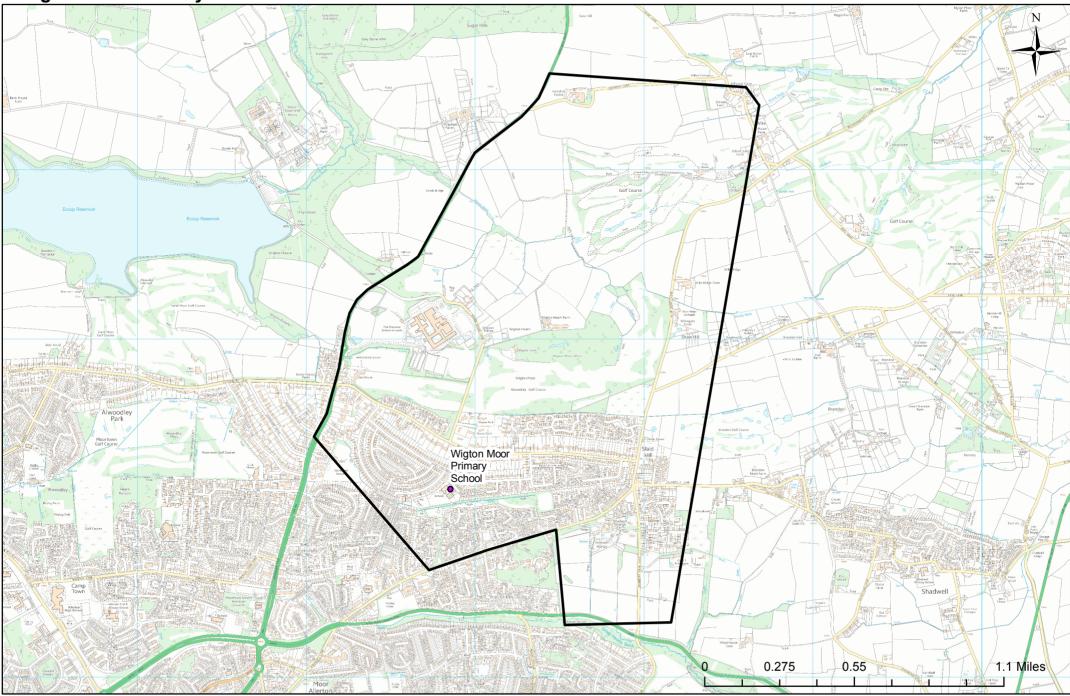

mary School catchment area







# St Mary's Church of England Controlled Primary School Boston Spa catchment area







## **Stanningley Primary School catchment area**







# Summerfield Primary School catchment area







### Swarcliffe Primary School catchment area







### **Swinnow Primary School catchment area**







## **Talbot Primary School catchment area**







## **Thorpe Primary School catchment area**







## Valley View Community Primary School catchment area







### Weetwood Primary School catchment area







## West End Primary School catchment area







## Westbrook Lane Primary School catchment area







#### Whingate Primary School catchment area







## Whitecote Primary School catchment area







## Wigton Moor Primary School catchment area







#### Windmill Primary School catchment area







### Woodlesford Primary School catchment area







### Wykebeck Primary School catchment area