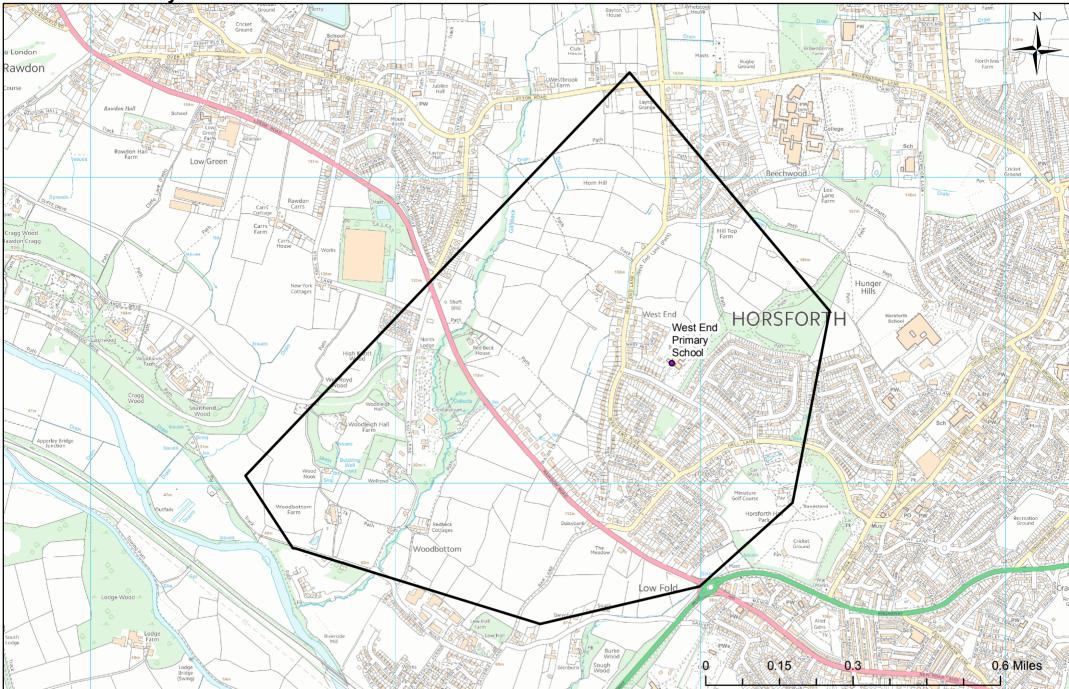

## St Margaret's Church of England Voluntary Controlled Primary School catchment area







# St Mary's Church of England Controlled Primary School Boston Spa catchment area







## **Stanningley Primary School catchment area**







# Summerfield Primary School catchment area







### Swarcliffe Primary School catchment area







### **Swinnow Primary School catchment area**







## **Talbot Primary School catchment area**







## **Thorpe Primary School catchment area**







## Valley View Community Primary School catchment area







### Weetwood Primary School catchment area







## West End Primary School catchment area







## Westbrook Lane Primary School catchment area







#### Whingate Primary School catchment area







## Whitecote Primary School catchment area







## Wigton Moor Primary School catchment area







#### Windmill Primary School catchment area







### Woodlesford Primary School catchment area







### Wykebeck Primary School catchment area