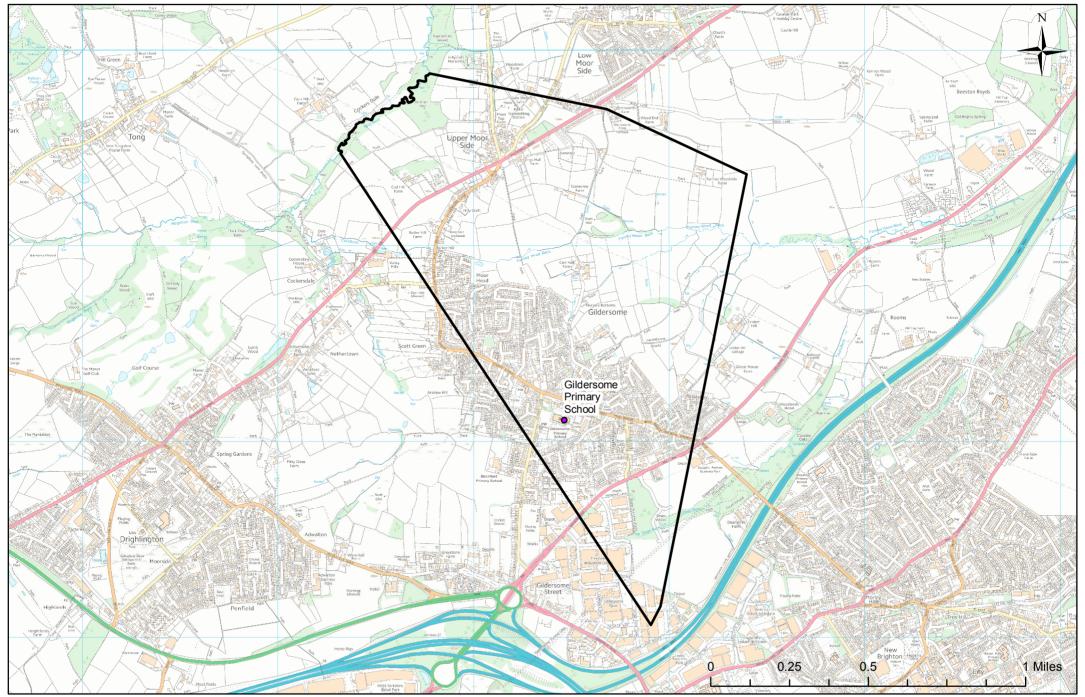

ou can look up your individual address to check for priority at www.leeds.gov.uk/apply © Crown Copyright. Leeds City Council - 100019567 (2019)

Far

Royds



0.5 Miles

Latchmore Road Industrial Estate

0.25

0.125

Islington

# **Fountain Primary School catchment area** MORLEY Fountain Primary School Cloudi Woodkirk



Applicants living in the catchment priority area are not guaranteed a place, but their application would meet the 'Catchment Priority' of the school Admissions Policy. It is not possible to represent the full detail of the catchment areas on this visual map. You can look up your individual address to check for priority at www.leeds.gov.uk/apply © Crown Copyright. Leeds City Council - 100019567 (2019)



1 Miles

0.25

0.5

### **Gildersome Primary School catchment area**





## **Gledhow Primary School catchment area** Park Villas Lidgett Pa Roundhay Fox Wood Military Field Sports Ground Gledhow Primary School Pavilion Chapeltown Chapel Allerton Gledhow Lady Wood 0.125 0.25 0.5 Miles





**Great Preston VC CofE Primary School catchment area** Kippax Great Preston Great Preston VC CofE Primary School Kippax Park 0.8 Miles 0.2 0.4 Legend





**Greenhill Primary School catchment area** Upper Tannery Armlev Cemetery Greenhill HoughaÊnd Primary Hill School Top Playing Fields Gamble Hill Park Spring Reservoir Post Hill Beulah 0.4 Miles Applicants living in the catchment priority area are not guaranteed a place, but their application would meet the





**Greenmount Primary School catchment area** COLENSO T C RECREATION CR COLENSO RD Gov COUPLAND STREET Beeston