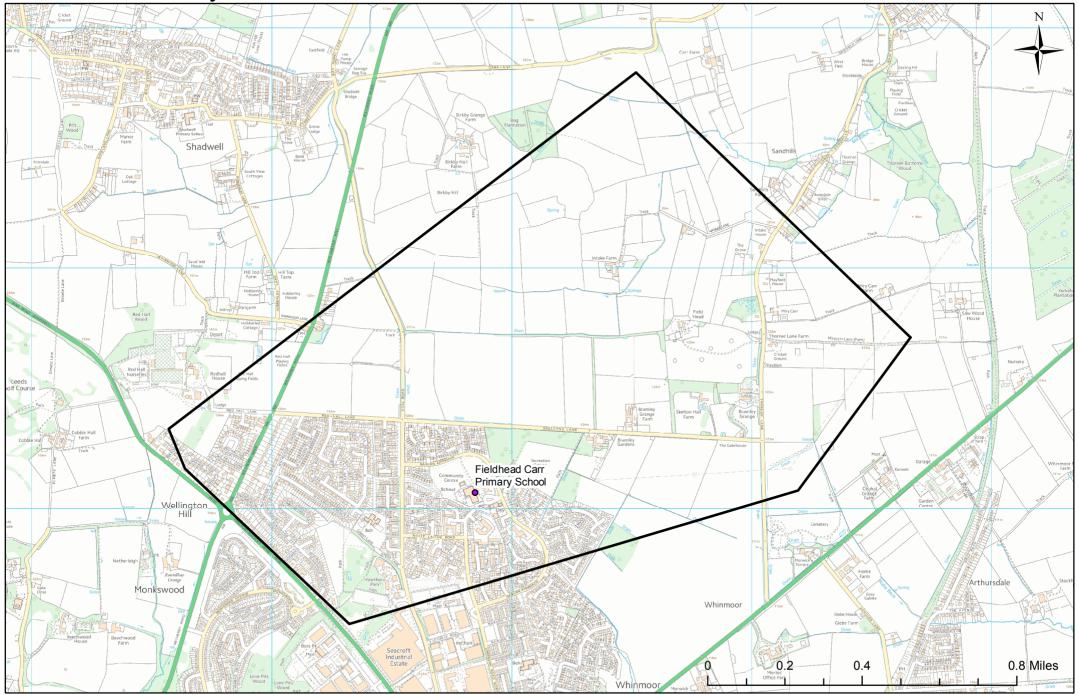

Westroyd Primary and Nursery School - Catchment area Farslev Cricket Farsley Beck Bottom OW BANK S Ground School Half Mile E GARDEA Plaving FARFIELD Farsley Farfield Primary Playing Fields School Westroyd Primary and Football Sports Ground Nursery School Westroyd Park Civic Hall Stanningley Works Dawson's Corne Works Swir Works Car Park Depot Wood Nook Owlcotes Centre 0.075 0.15 0.3 Miles Applicants living in the catchment priority area are not guaranteed a place, but their application would meet the Legend





#### Fieldhead Carr Primary School - Catchment area







## **Five Lanes Primary School Catchment area** Moor End Carr Crofts Wiring New Wortley Five Lanes Primary School Cabbage Upper Wortley Silver Royd Lower Wortley



New Blackpool

Applicants living in the catchment priority area are not guaranteed a place, but their application would meet the 'Catchment Priority' of the school Admissions Policy. It is not possible to represent the full detail of the catchment areas on this visual map. You can look up your individual address to check for priority at www.leeds.gov.uk/apply © Crown Copyright. Leeds City Council - 100019567 (2019)

Far

Royds



0.5 Miles

Latchmore Road Industrial Estate

0.25

0.125

Islington

# **Fountain Primary School catchment area** MORLEY Fountain Primary School Cloudi Woodkirk



Applicants living in the catchm