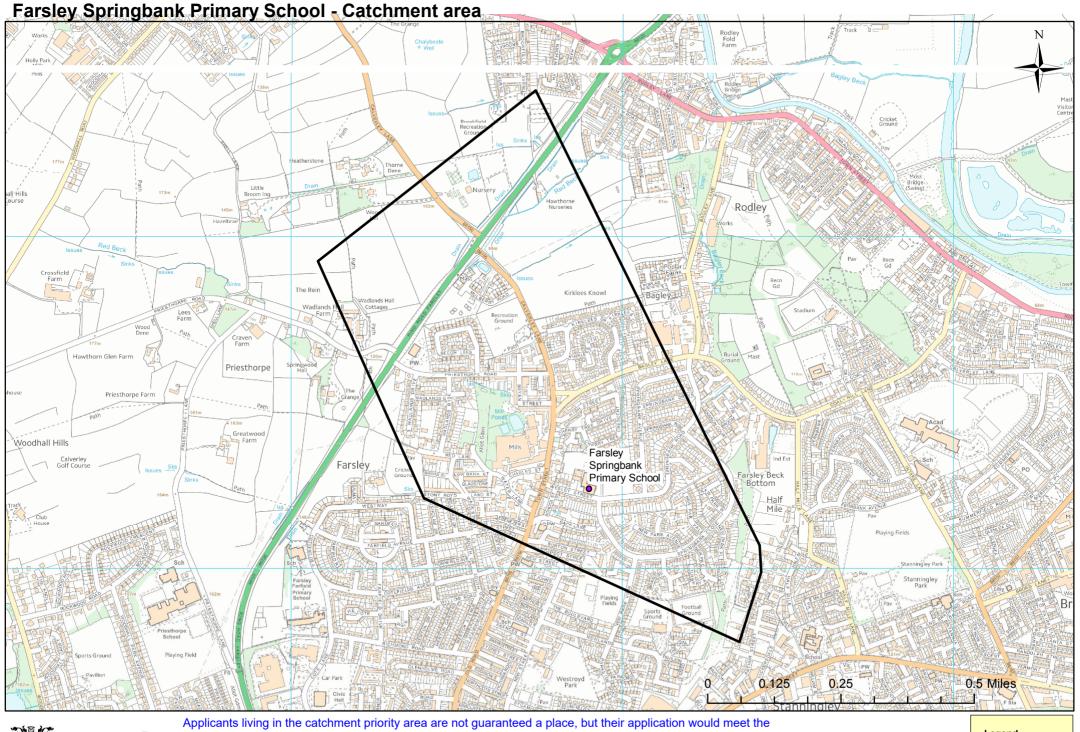

Westroyd Primary and Nursery School - Catchment area Farslev Cricket Farsley Beck Bottom OW BANK S Ground School Half Mile E GARDEA Plaving FARFIELD Farsley Farfield Primary Playing Fields School Westroyd Primary and Football Sports Ground Nursery School Westroyd Park Civic Hall Stanningley Works Dawson's Corne Works Swir Works Car Park Depot Wood Nook Owlcotes Centre 0.075 0.15 0.3 Miles Applicants living in the catchment priority area are not guaranteed a place, but their application would meet the Legend