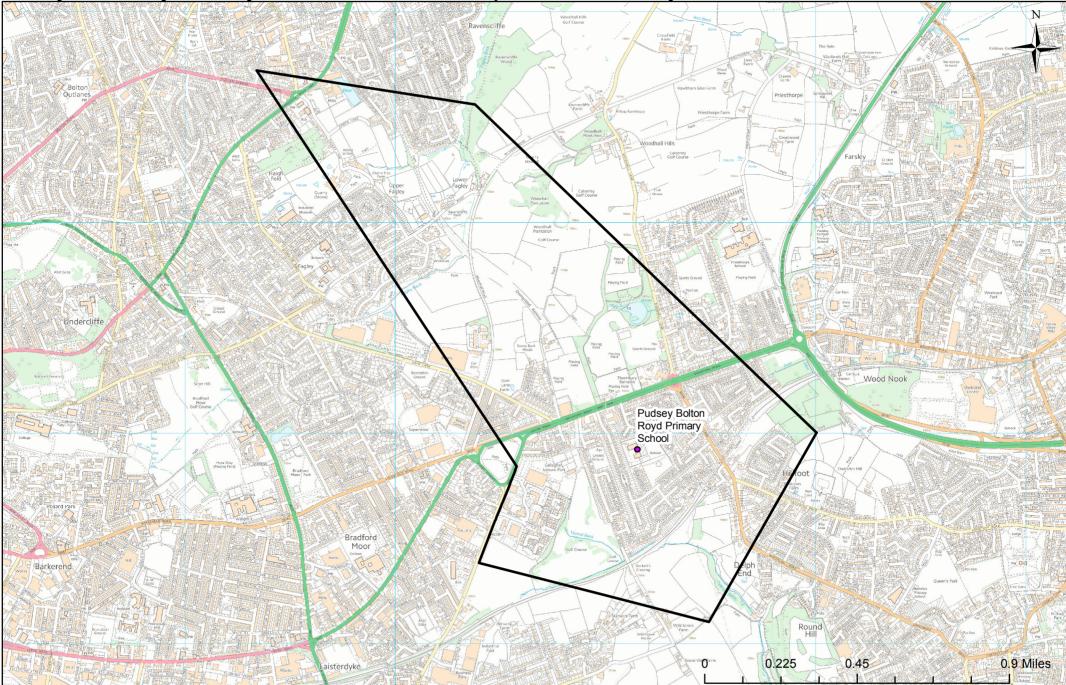

## Oulton Primary School - Catchment for September 2022 to July 2023







## Park Spring Primary School - Catchment for September 2022 to July 2023







#### Parklands Primary School - Catchment area for September 2022 to July 2023







#### Pool-in-Wharfedale Church of England Voluntary Controlled Primary School - Catchment for September 2022 to July 2023







# Pudsey Bolton Royd Primary School - Catchment for September 2022 to July 2023







#### Lowtown Primary School - Catchment for September 2022 to July 2023







#### Rawdon St Peter's Church of England Voluntary Controlled Primary School - Catchment for September 2022 to July 2023







# Robin Hood Primary School - Catchment for September 2022 to July 2023







# Rothwell Primary School - Catchment for September 2022 to July 2023







## Roundhay School - Primary School Catchment for September 2022 to July 2023







## Scholes (Elmet) Primary School - Catchment for September 2022 to July 2023







# Seven Hills Primary School - Catchment for September 2022 to July 2023







# Shadwell Primary School - Catchment for September 2022 to July 2023







## Shakespeare Primary School - Catchment for September 2022 to July 2023







#### Sharp Lane Primary