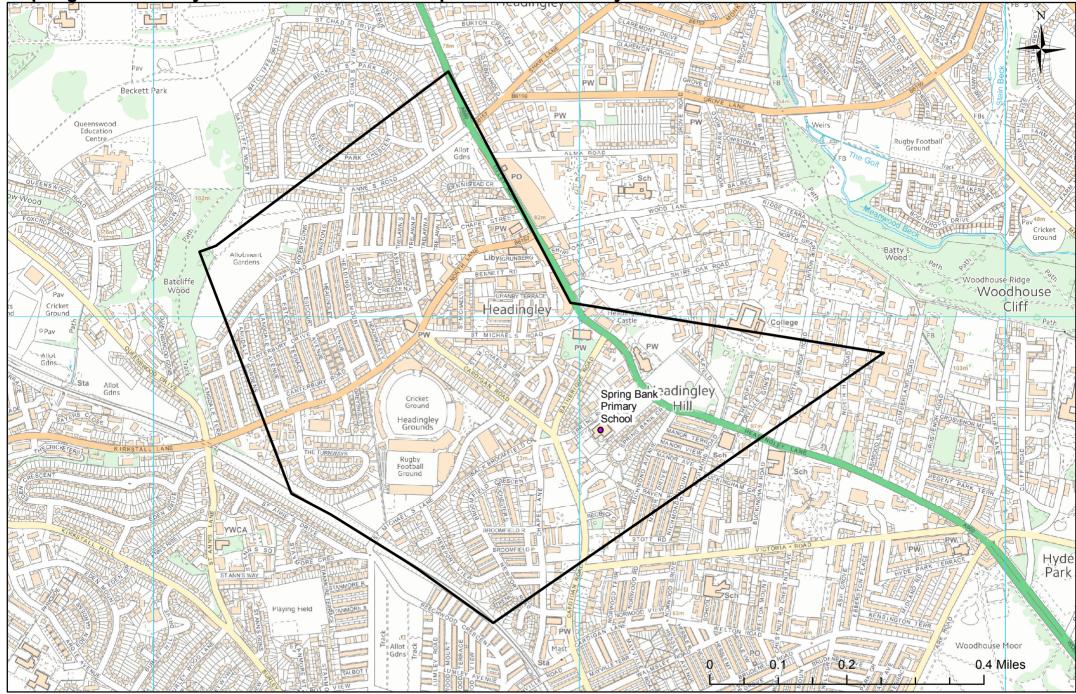

d Primary School - Catchment for September 2022 to July 2023







# Rothwell Primary School - Catchment for September 2022 to July 2023







## Roundhay School - Primary School Catchment for September 2022 to July 2023







## Scholes (Elmet) Primary School - Catchment for September 2022 to July 2023







# Seven Hills Primary School - Catchment for September 2022 to July 2023







# Shadwell Primary School - Catchment for September 2022 to July 2023







## Shakespeare Primary School - Catchment for September 2022 to July 2023







#### Sharp Lane Primary School - Catchment for September 2022 to July 2023







#### Shire Oak C of E Primary School - Catchment for September 2022 to July 2023







#### Spring Bank Primary School - Catchment for September 2022 to July 2023







#### St Bartholomew's CofE Voluntary Controlled Primary School - Catchment for September 2022 to July 2023







# 2021 N St James' Church of England Voluntary WETHE Controlled Primary School 0 0.325 0.65 1.3 Miles 0 Thorp Arch