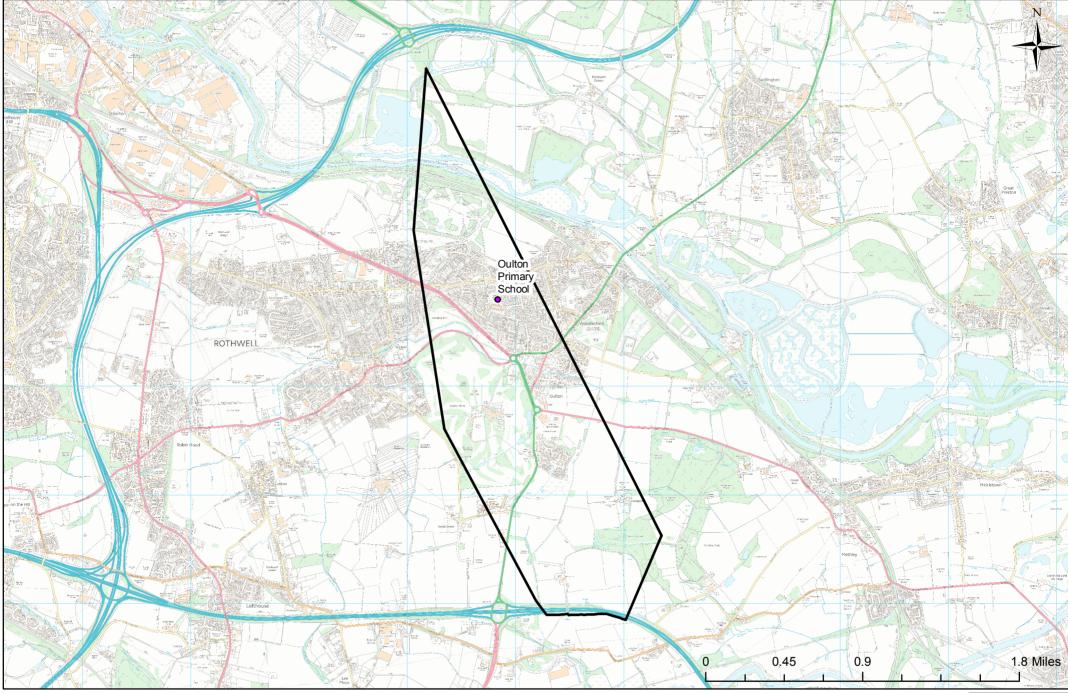

## Oulton Primary School - Catchment for September 2022 to July 2023







## Park Spring Primary School - Catchment for September 2022 to July 2023







#### Parklands Primary School - Catchment area for September 2022 to July 2023







#### Pool-in-Wharfedale Church of England Voluntary Controlled Primary School - Catchment for September 2022 to July 2023







# Pudsey Bolton Royd Primary School - Catchment for September 2022 to July 2023







#### Lowtown Primary School - Catchment for September 2022 to July 2023







#### Rawdon St Peter's Church of England Voluntary Controlled Primary School - Catchment for September 2022 to July 2023







# Robin Hood Primary School - Catchment for September 2022 to July 2023







# Rothwell Primary School - Catchment for September 2022 to July 2023







## Roundhay School - Primary School Catchment fo