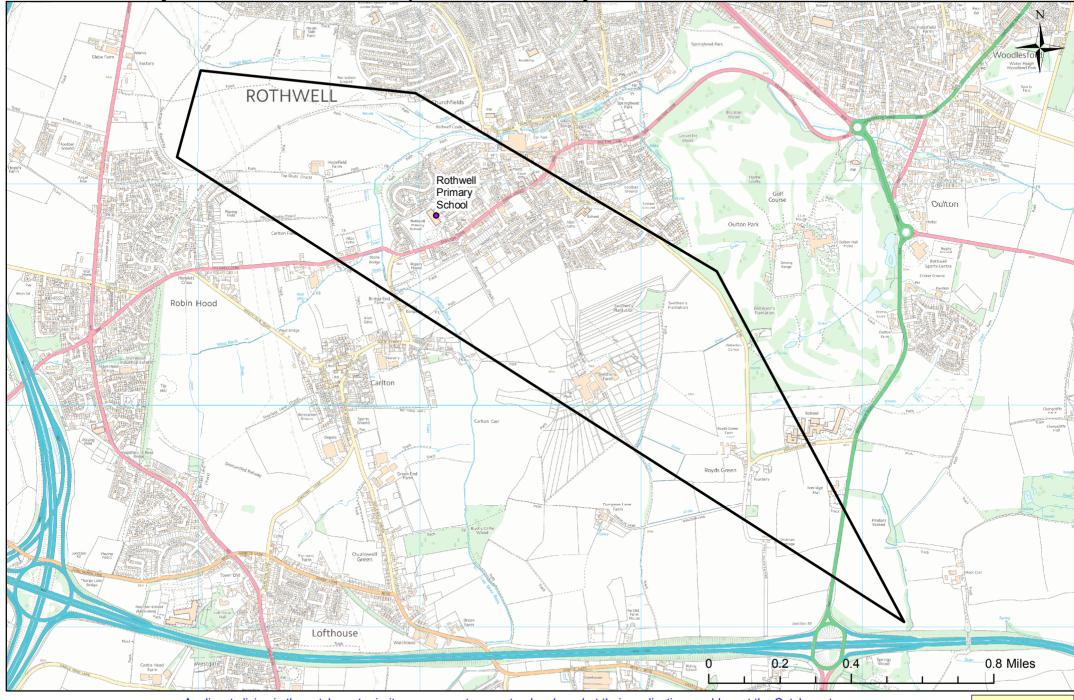

y School - Catchment for September 2022 to July 2023







## Park Spring Primary School - Catchment for September 2022 to July 2023







#### Parklands Primary School - Catchment area for September 2022 to July 2023







#### Pool-in-Wharfedale Church of England Voluntary Controlled Primary School - Catchment for September 2022 to July 2023







# Pudsey Bolton Royd Primary School - Catchment for September 2022 to July 2023







#### Lowtown Primary School - Catchment for September 2022 to July 2023







#### Rawdon St Peter's Church of England Voluntary Controlled Primary School - Catchment for September 2022 to July 2023







# Robin Hood Primary School - Catchment for September 2022 to July 2023







# Rothwell Primary School - Catchment for September 2022 to July 2023







## Roundhay School - Primary School Catchment for September 2022 to July 2023







## Scholes (Elmet) Primary School - Catchment for September 2022 to July 2023







# Seven Hills Primary School - Catchment for September 2022 to July 2023







# Shadwell Primary School - Catchment for September 2022 to July 2023







## Shakespeare Primary School - Catchment for September 2022 to July 2023







#### Sharp Lane Primary School - Catchment for September 2022 to July 2023







#### Shire Oak C of E Primary School - Catchment for September 2022 to July 2023







#### Spring Bank Primary School - Catchment for September 2022 to July 2023







#### St Bartholomew's CofE Voluntary Controlled Primary School - Catchment for September 2022 to July 2023







# 2021 N St James'