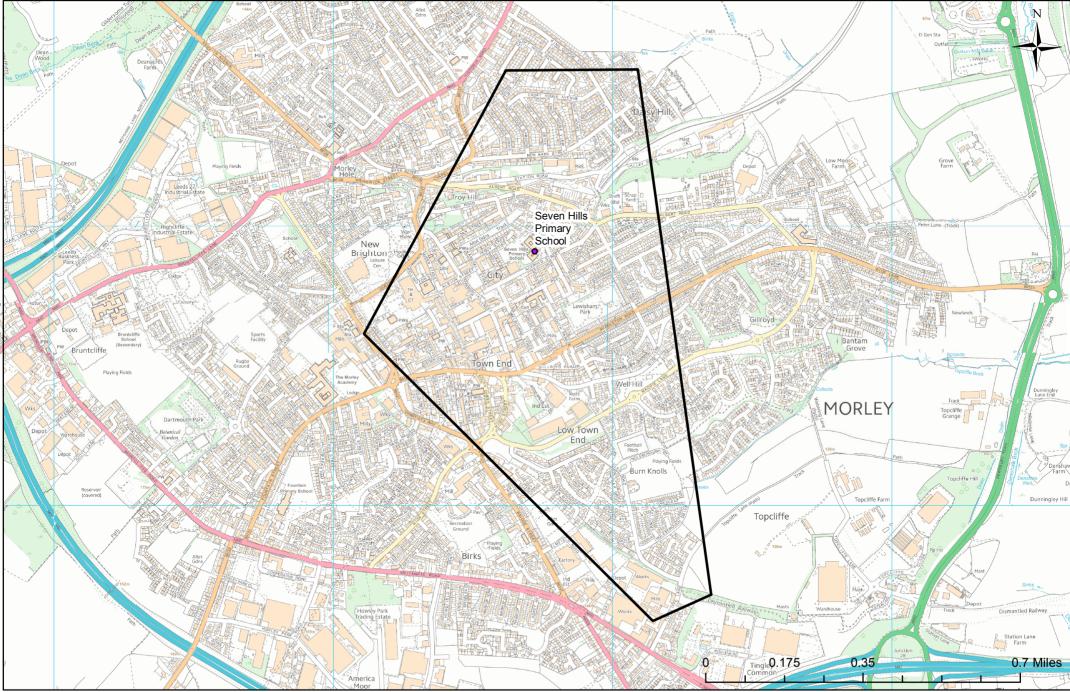

Church of England Voluntary Controlled Primary School - Catchment for September 2022 to July 2023







# Pudsey Bolton Royd Primary School - Catchment for September 2022 to July 2023







#### Lowtown Primary School - Catchment for September 2022 to July 2023







#### Rawdon St Peter's Church of England Voluntary Controlled Primary School - Catchment for September 2022 to July 2023







# Robin Hood Primary School - Catchment for September 2022 to July 2023







# Rothwell Primary School - Catchment for September 2022 to July 2023







## Roundhay School - Primary School Catchment for September 2022 to July 2023







## Scholes (Elmet) Primary School - Catchment for September 2022 to July 2023







# Seven Hills Primary School - Catchment for September 2022 to July 2023







# Shadwell Primary School - Catchment for September 2022 to July 2023







## Shakespeare Primary School - Catchment for September 2022 to July 2023







#### Sharp Lane Primary School - Catchment for September 2022 to July 2023







#### Shire Oak C of E Primary School - Catchment for September 2022 to July 2023







#### Spring Bank Primary School - Catchment for September 2022 to July 2023







#### St Bartholomew's CofE Voluntary Controlled Primary School - Catchment for September 2022 to July 2023







# 2021 N St James' Church of England Voluntary WETHE Controlled Primary School 0 0.325 0.65 1.3 Miles 0 Thorp Arch