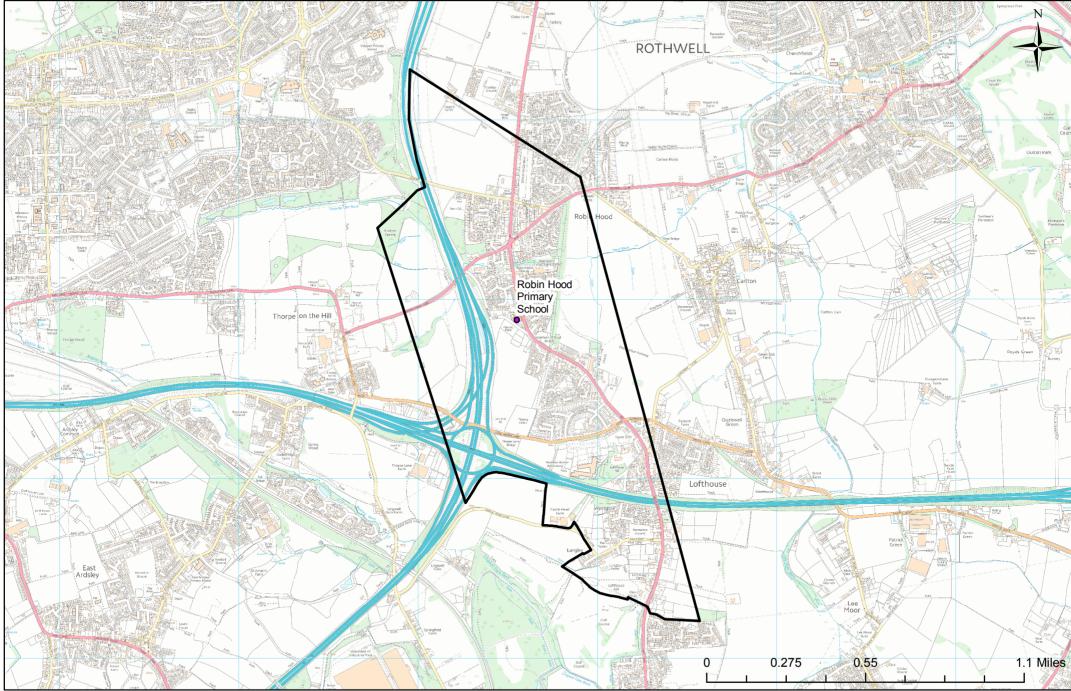

## Oulton Primary School - Catchment for September 2022 to July 2023







## Park Spring Primary School - Catchment for September 2022 to July 2023







#### Parklands Primary School - Catchment area for September 2022 to July 2023







#### Pool-in-Wharfedale Church of England Voluntary Controlled Primary School - Catchment for September 2022 to July 2023







# Pudsey Bolton Royd Primary School - Catchment for September 2022 to July 2023







#### Lowtown Primary School - Catchment for September 2022 to July 2023







#### Rawdon St Peter's Church of England Voluntary Controlled Primary School - Catchment for September 2022 to July 2023







# Robin Hood Primary School - Catchment for September 2022 to July 2023







# Rothwell Primary School - Catchment for September 2022 to July 2023







## Roundhay School - Primary School Catchment for September 2022 to July 2023







## Scholes (Elmet) Primary School - Catchment for September 2022 to July 2023







# Seven Hills Primary School - Catchment for September 2022 to July 2023







# Shadwell Primary School - Catchment for September 2022 to July 2023







## Shakespeare Primary School - Catchment for September 2022 to July 2023







#### Sharp Lane Primary School - Catchment for September 2022 to July 2023







#### Shire Oak C of E Primary School - Catchment for September 2022 to July 2023







#### Spring Bank Primary School - Catchment for September 2022 to July 2023







#### St Bartholomew's CofE Voluntary Controlled Primary