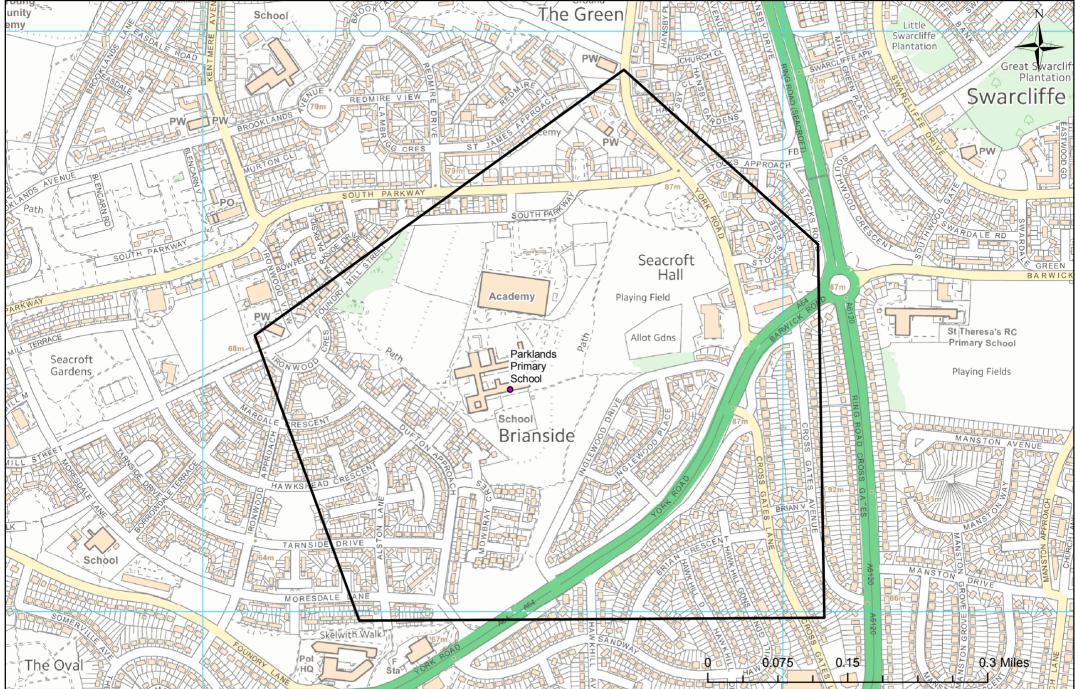

## Oulton Primary School - Catchment for September 2022 to July 2023







## Park Spring Primary School - Catchment for September 2022 to July 2023







#### Parklands Primary School - Catchment area for September 2022 to July 2023







#### Pool-in-Wharfedale Church of England Voluntary Controlled Primary School - Catchment for September 2022 to July 2023







# Pudsey Bolton Royd Primary School - Catchment for September 2022 to July 2023







#### Lowtown Primary School - Catchment for September 2022 to July 2023







#### Rawdon St Peter's Church of England Voluntary Controlled Primary School - Catchment for September 2022 to July 2023







# Robin Hood Primary School - Catchment for September 2022 to July 2023







# Rothwell Primary School - Catchment for September 2022 to July 2023







## Roundhay School - Primary School Catchment for September 2022 to July 2023







## Scholes (Elmet) Primary School - Catchment for September 2022 to July 2023







# Seven Hills Primary School - Catchment for