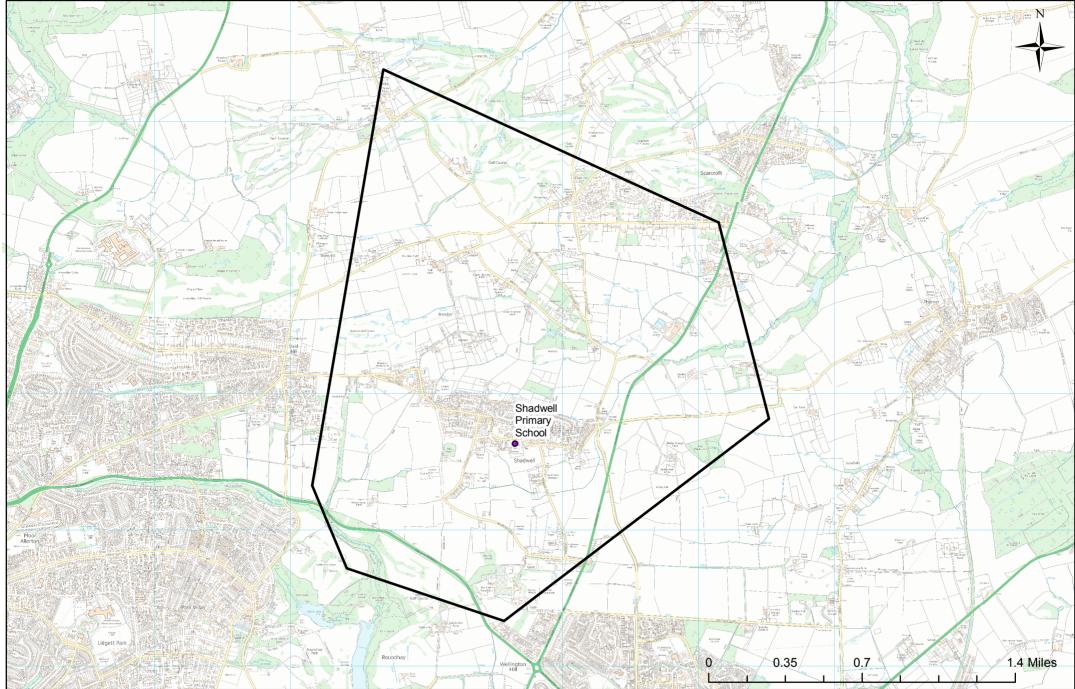

ber 2022 to July 2023







# Pudsey Bolton Royd Primary School - Catchment for September 2022 to July 2023







#### Lowtown Primary School - Catchment for September 2022 to July 2023







#### Rawdon St Peter's Church of England Voluntary Controlled Primary School - Catchment for September 2022 to July 2023







# Robin Hood Primary School - Catchment for September 2022 to July 2023







# Rothwell Primary School - Catchment for September 2022 to July 2023







## Roundhay School - Primary School Catchment for September 2022 to July 2023







## Scholes (Elmet) Primary School - Catchment for September 2022 to July 2023







# Seven Hills Primary School - Catchment for September 2022 to July 2023







# Shadwell Primary School - Catchment for September 2022 to July 2023







## Shakespeare Primary School - Catchment for September 2022 to July 2023







#### Sharp Lane Primary School - Catchment for September 2022 to July 2023







#### Shire Oak C of E Primary School - Catchment for September 2022 to July 2023







#### Spring Bank Primary School - Catchment for September 2022 to July 2023







#### St Bartholomew's CofE Voluntary Controlled Primary School - Catchment for September 2022 to July 2023







# 2021 N St James' Church of England Voluntary WETHE Controlled Primary School 0 0.325 0.65 1.3 Miles 0 Thorp Arch