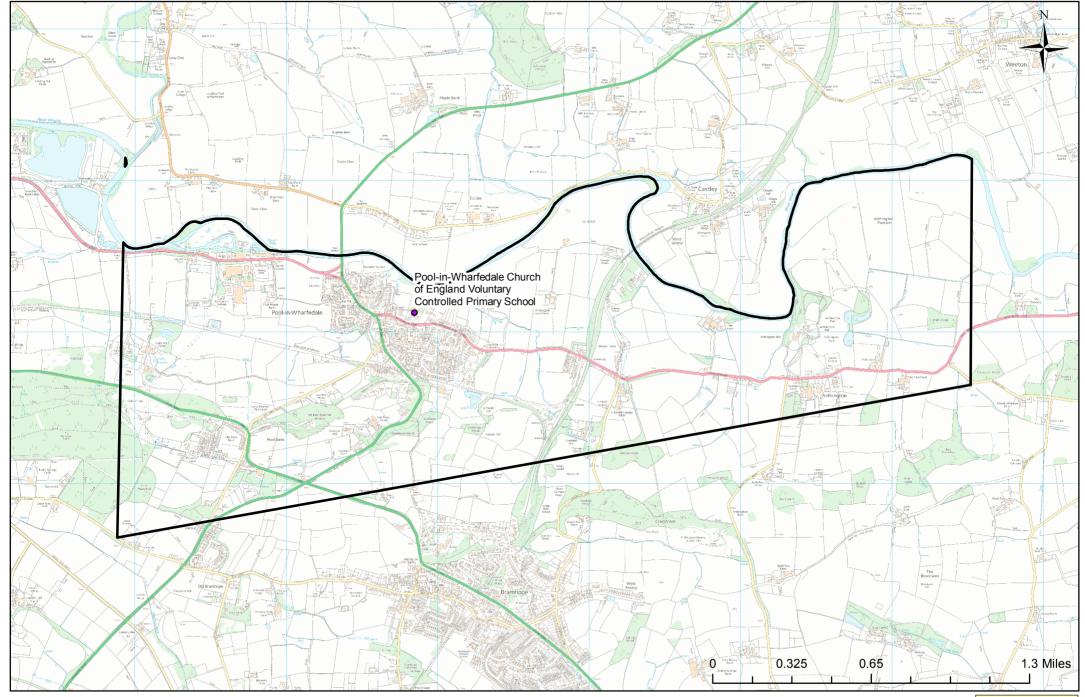

#### Pool-in-Wharfedale Church of England Voluntary Controlled Primary School - Catchment for September 2022 to July 2023