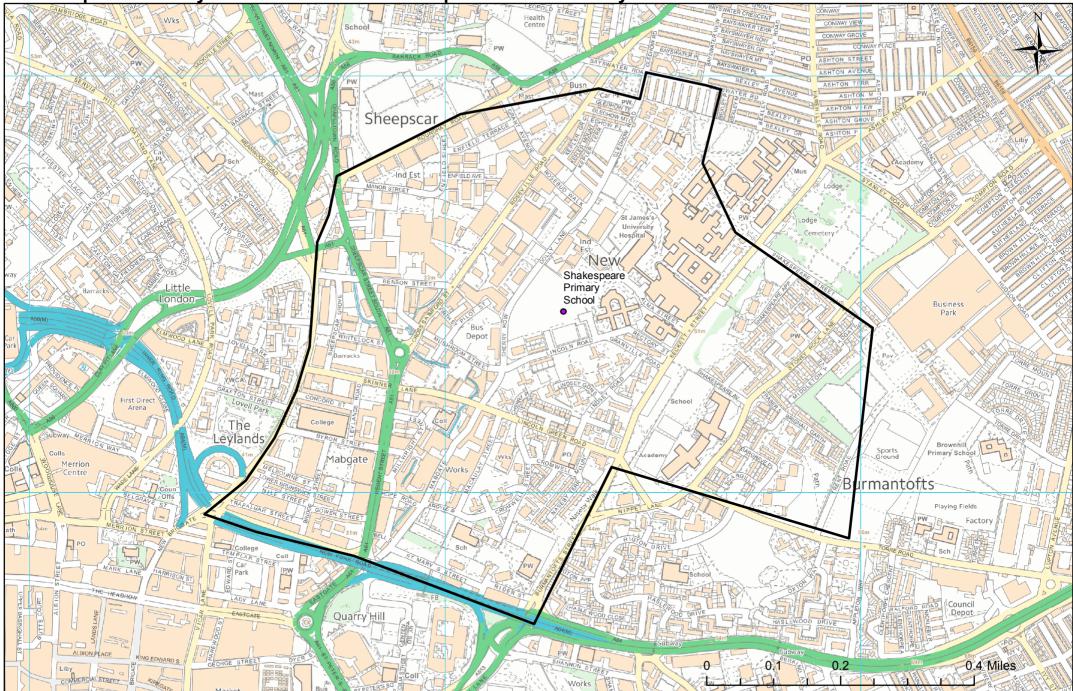

September 2022 to July 2023







#### Lowtown Primary School - Catchment for September 2022 to July 2023







#### Rawdon St Peter's Church of England Voluntary Controlled Primary School - Catchment for September 2022 to July 2023







# Robin Hood Primary School - Catchment for September 2022 to July 2023







# Rothwell Primary School - Catchment for September 2022 to July 2023







## Roundhay School - Primary School Catchment for September 2022 to July 2023







## Scholes (Elmet) Primary School - Catchment for September 2022 to July 2023







# Seven Hills Primary School - Catchment for September 2022 to July 2023







# Shadwell Primary School - Catchment for September 2022 to July 2023







## Shakespeare Primary School - Catchment for September 2022 to July 2023







#### Sharp Lane Primary School - Catchment for September 2022 to July 2023







#### Shire Oak C of E Primary School - Catchment for September 2022 to July 2023







#### Spring Bank Primary School - Catchment for September 2022 to July 2023







#### St Bartholomew's CofE Voluntary Controlled Primary School - Catchment for September 2022 to July 2023







# 2021 N St James' Church of England Voluntary WETHE Controlled Primary School 0 0.325 0.65 1.3 Miles 0 Thorp Arch