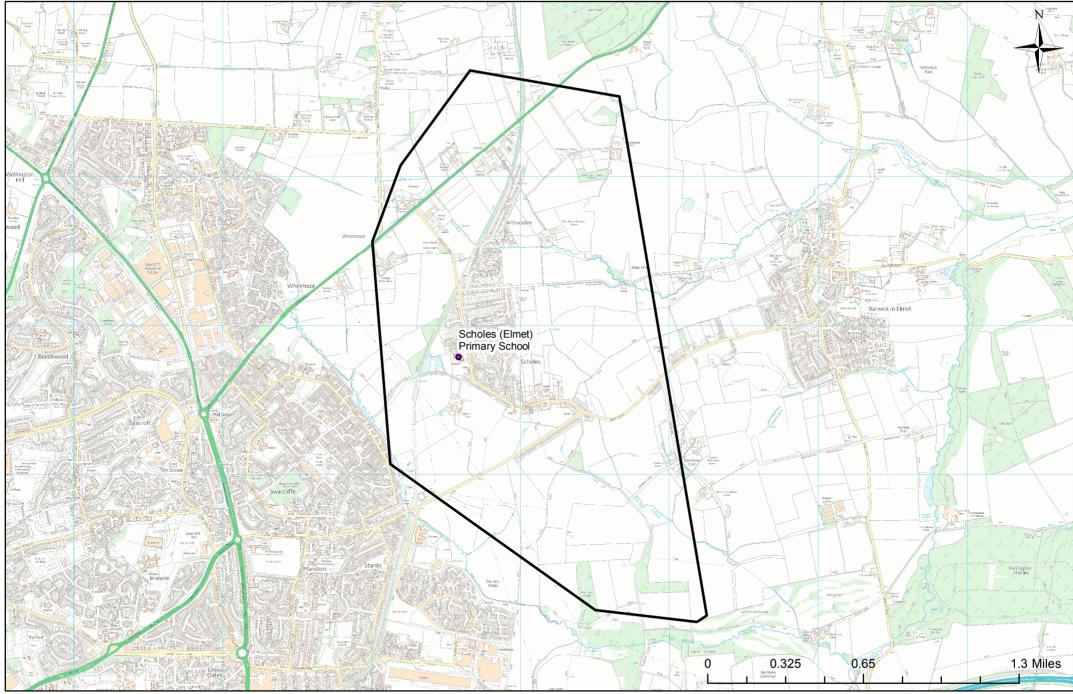

- Catchment area for September 2022 to July 2023







#### Pool-in-Wharfedale Church of England Voluntary Controlled Primary School - Catchment for September 2022 to July 2023







# Pudsey Bolton Royd Primary School - Catchment for September 2022 to July 2023







#### Lowtown Primary School - Catchment for September 2022 to July 2023







#### Rawdon St Peter's Church of England Voluntary Controlled Primary School - Catchment for September 2022 to July 2023







# Robin Hood Primary School - Catchment for September 2022 to July 2023







# Rothwell Primary School - Catchment for September 2022 to July 2023







## Roundhay School - Primary School Catchment for September 2022 to July 2023







## Scholes (Elmet) Primary School - Catchment for September 2022 to July 2023







# Seven Hills Primary School - Catchment for September 2022 to July 2023







# Shadwell Primary School - Catchment for September 2022 to July 2023







## Shakespeare Primary School - Catchment for September 2022 to July 2023







#### Sharp Lane Primary School - Catchment for September 2022 to July 2023







#### Shire Oak C of E Primary School - Catchment for September 2022 to July 2023







#### Spring Bank Primary School - Catchment for September 2022 to July 2023







#### St Bartholomew's CofE Voluntary Controlled Primary School - Catchment for September 2022 to July 2023







# 2021 N St James' Church of England Voluntary WETHE Controlled Primary School 0 0.325 0.65 1.3 Miles 0 Thorp Arch