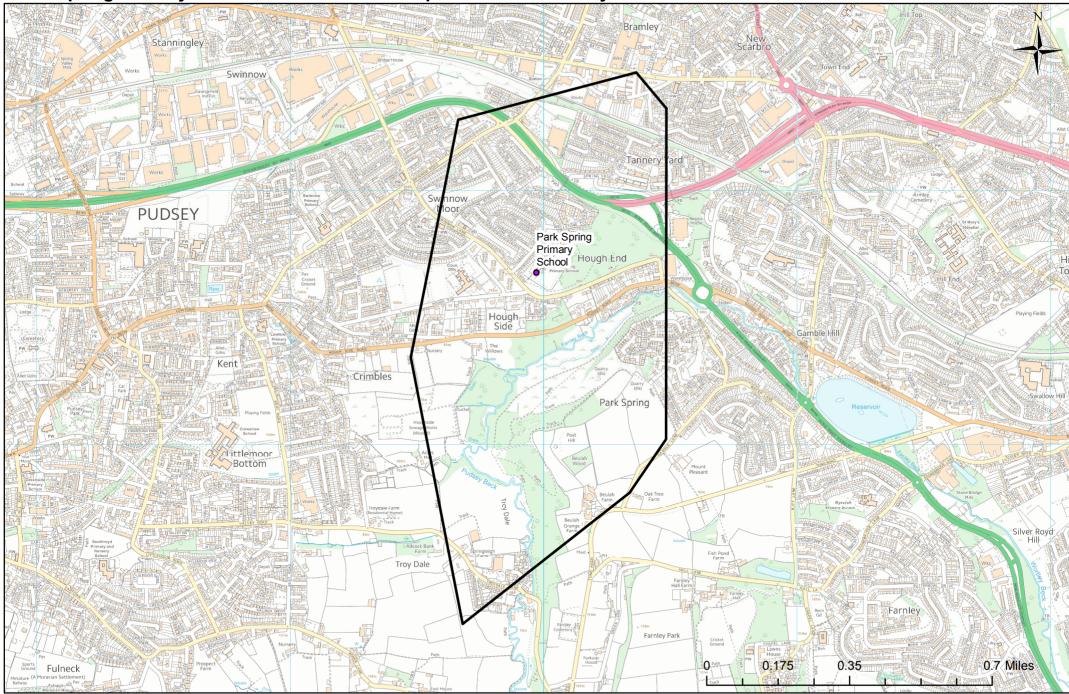

## Oulton Primary School - Catchment for September 2022 to July 2023







## Park Spring Primary School - Catchment for September 2022 to July 2023







#### Parklands Primary School - Catchment area for September 2022 to July 2023







#### Pool-in-Wharfedale Church of England Voluntary Controlled Primary School - Catchment for September 2022 to July 2023







# Pudsey Bolton Royd Primary School - Catchment for September 2022 to July 2023







#### Lowtown Primary School - Catchment for September 2022 to July 2023







#### Rawdon St Peter's Church of England Voluntary Controlled Primary School - Catchment for September 2022 to July 2023







# Robin Hood Primary School - Catchment for September 2022 to July 2023







# Rothwell Primary School - Catchment for September 2022 to July 2023







## Roundhay School - Primary School Catchment for September 2022 to July 2023







## Scholes (Elmet) Primary School - Catchmen