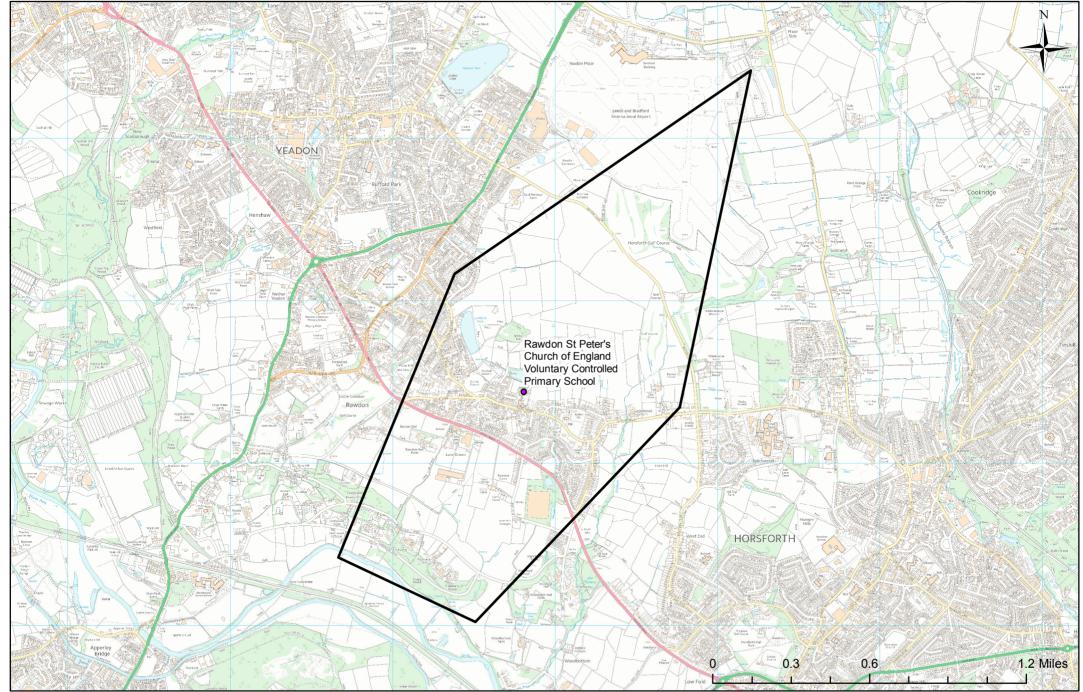

#### Rawdon St Peter's Church of England Voluntary Controlled Primary School - Catchment for September 2022 to July 2023