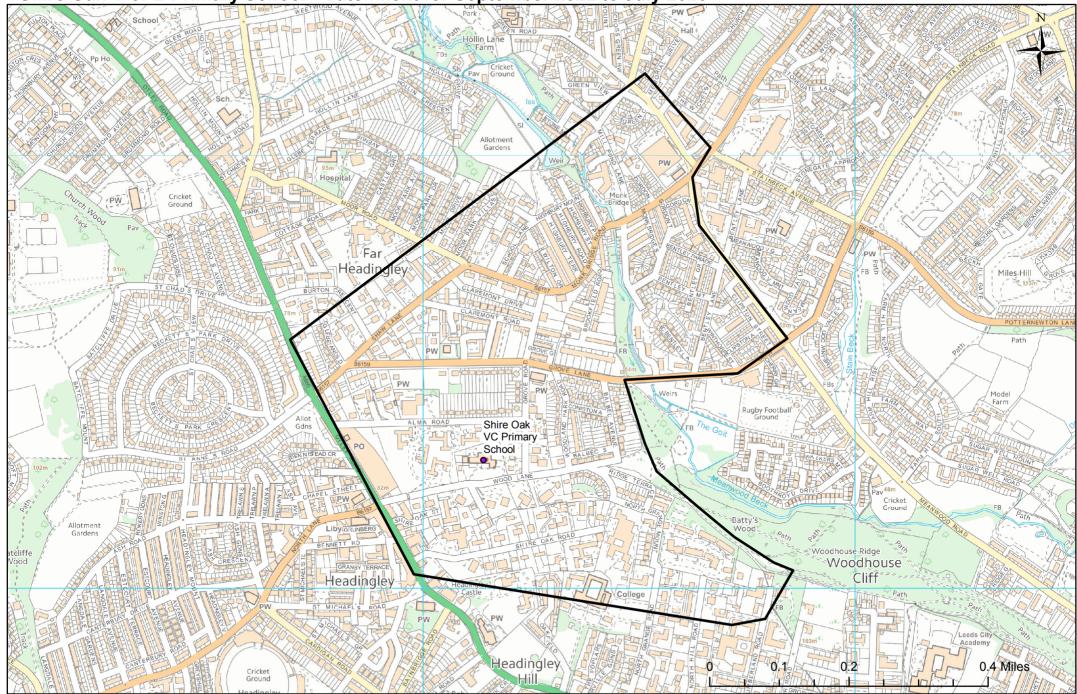

#### Shire Oak C of E Primary School - Catchment for September 2022 to July 2023