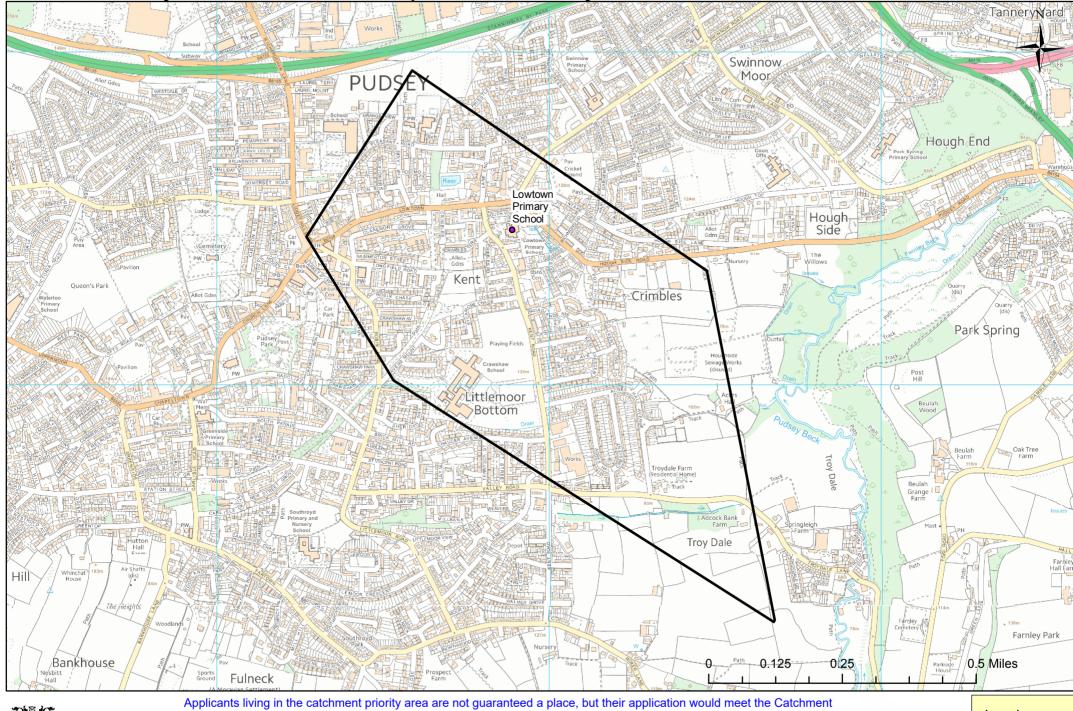

## Oulton Primary School - Catchment for September 2022 to July 2023







## Park Spring Primary School - Catchment for September 2022 to July 2023







#### Parklands Primary School - Catchment area for September 2022 to July 2023







#### Pool-in-Wharfedale Church of England Voluntary Controlled Primary School - Catchment for September 2022 to July 2023







# Pudsey Bolton Royd Primary School - Catchment for September 2022 to July 2023







#### Lowtown Primary School - Catchment for September 2022 to July 2023







#### Rawdon St Peter's Church of England Voluntary Controlled Primary School - Catchment for September 2022 to July 2023







# Robin Hood Primary School - Catchment for September 2022 to July 2023







# Rothwell Primary School - Catchment for September 2022 to July 2023







## Roundhay School - Primary School Catchment for September 2022 to July 2023







## Scholes (Elmet) Primary School - Catchment for September 2022 to July 2023







# Seven Hills Primary School - Catchment for September 2022 to July 2023







# Shadwell Primary School - Catchment for September 2022 to July 2023







## Shakespeare Primary School - Catchment for September 2022 to July 2023







#### Sharp Lane Primary School - Catchment for September 2022 to July 2023







#### Shire Oak C of