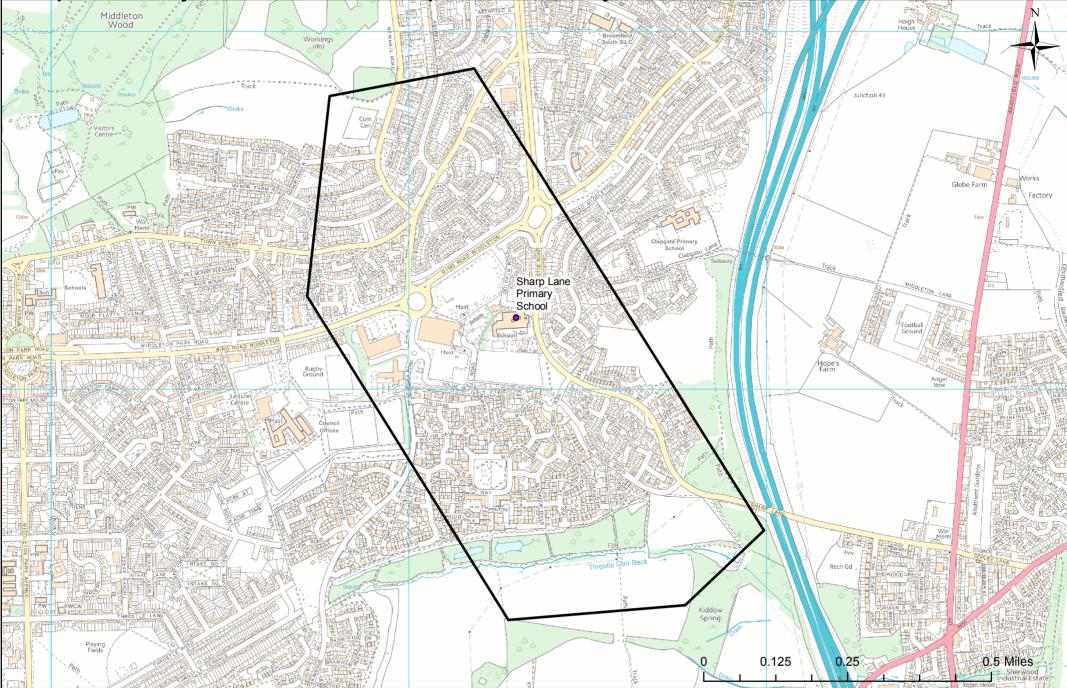

tember 2022 to July 2023







#### Rawdon St Peter's Church of England Voluntary Controlled Primary School - Catchment for September 2022 to July 2023







# Robin Hood Primary School - Catchment for September 2022 to July 2023







# Rothwell Primary School - Catchment for September 2022 to July 2023







## Roundhay School - Primary School Catchment for September 2022 to July 2023







## Scholes (Elmet) Primary School - Catchment for September 2022 to July 2023







# Seven Hills Primary School - Catchment for September 2022 to July 2023







# Shadwell Primary School - Catchment for September 2022 to July 2023







## Shakespeare Primary School - Catchment for September 2022 to July 2023







#### Sharp Lane Primary School - Catchment for September 2022 to July 2023







#### Shire Oak C of E Primary School - Catchment for September 2022 to July 2023







#### Spring Bank Primary School - Catchment for September 2022 to July 2023







#### St Bartholomew's CofE Voluntary Controlled Primary School - Catchment for September 2022 to July 2023







# 2021 N St James' Church of England Voluntary WETHE Controlled Primary School 0 0.325 0.65 1.3 Miles 0 Thorp Arch