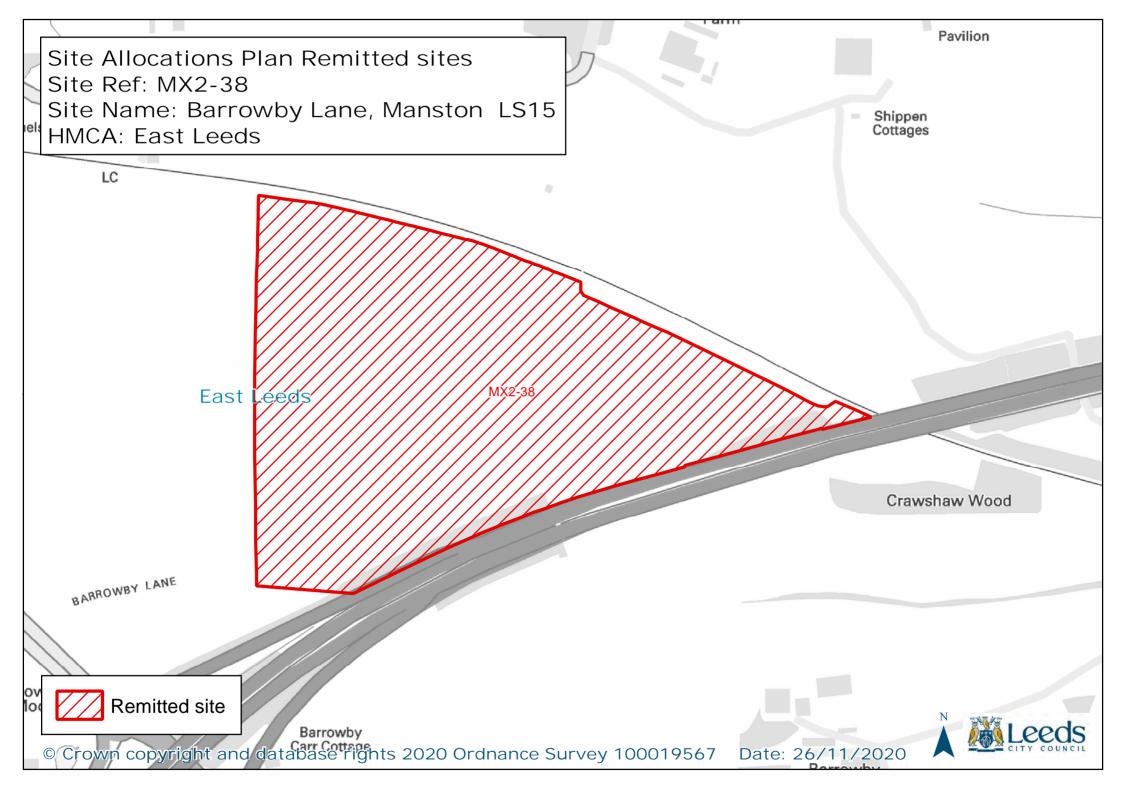

| Mod<br>No.                                                                                                                                                                  | Remittal Proposed Modification     | Reason                                                                                                                                                                                                                                                                                                                                                                                                                                                                           |
|-----------------------------------------------------------------------------------------------------------------------------------------------------------------------------|------------------------------------|----------------------------------------------------------------------------------------------------------------------------------------------------------------------------------------------------------------------------------------------------------------------------------------------------------------------------------------------------------------------------------------------------------------------------------------------------------------------------------|
| EAST LEEDS                                                                                                                                                                  |                                    |                                                                                                                                                                                                                                                                                                                                                                                                                                                                                  |
|                                                                                                                                                                             |                                    |                                                                                                                                                                                                                                                                                                                                                                                                                                                                                  |
| Insert the following site and accompanying site requirements into Policy EG2: GENERAL EMPLOYMENT ALLOCATIONS, OR MIXED USE ALLOCATIONS WHICH INCLUDE GENERAL EMPLOYMENT USE |                                    |                                                                                                                                                                                                                                                                                                                                                                                                                                                                                  |
| EAST LEEDS                                                                                                                                                                  |                                    |                                                                                                                                                                                                                                                                                                                                                                                                                                                                                  |
| 39                                                                                                                                                                          | EG2-37 Barrowby Lane, Manston LS15 | Following consideration of representations and the most up to date evidence of employment land supply, the Council has concluded that exceptional circumstances do exist for the allocation of the site formerly referenced as MX2-38 for general employment (under new reference EG2-37), as a result of the current supply of general employment land being below the plan requirement.  The previous site requirements for MX2-38 are retained for the employment allocation. |