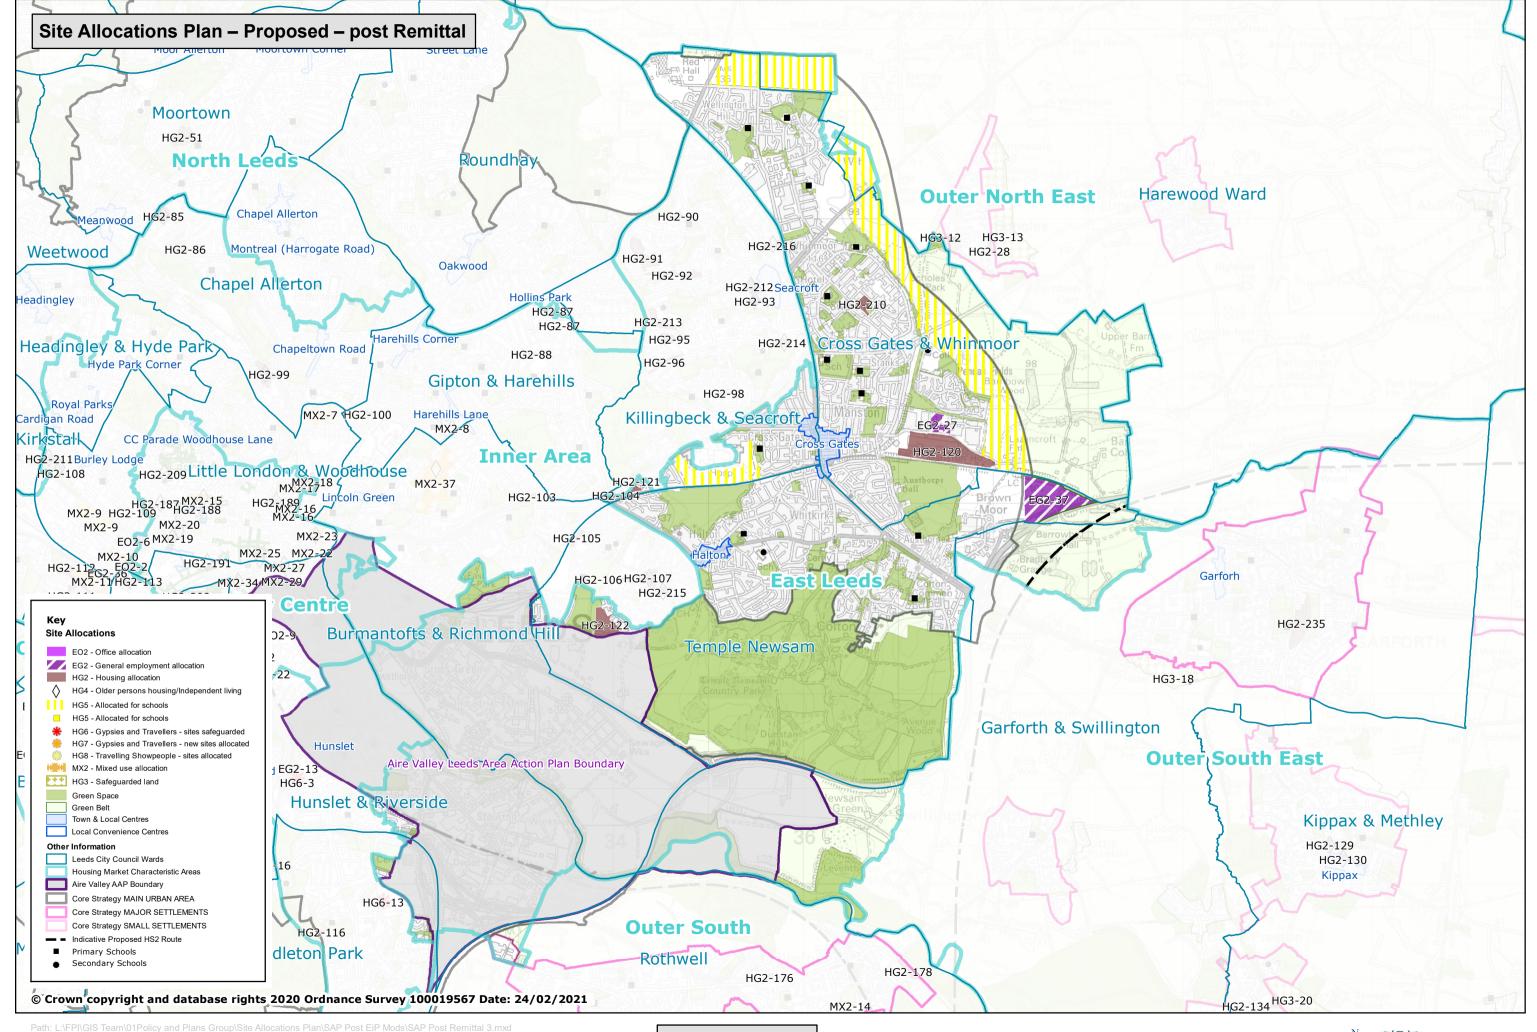

## **Leeds Site Allocations Plan**

Leeds Local Plan

SAP Remittal – Council's Proposed Modification MM39 (EG2-37 Barrowby Lane, Manston) to the Remitted part of the Plan, Consultation Draft

# FURTHER PROPOSED MAIN MODIFICATION MM39 (EG2-37 BARROWBY LANE, MANSTON) RELATING TO THE REMITTED PART OF THE SITE ALLOCATIONS PLAN

Following public consultation on the <u>Council's Proposed Main Modifications between January - February 2021</u>, a further Main Modification (MM39) is proposed in relation to EG2-37 Barrowby Lane, Manston (formerly referenced MX2-38).