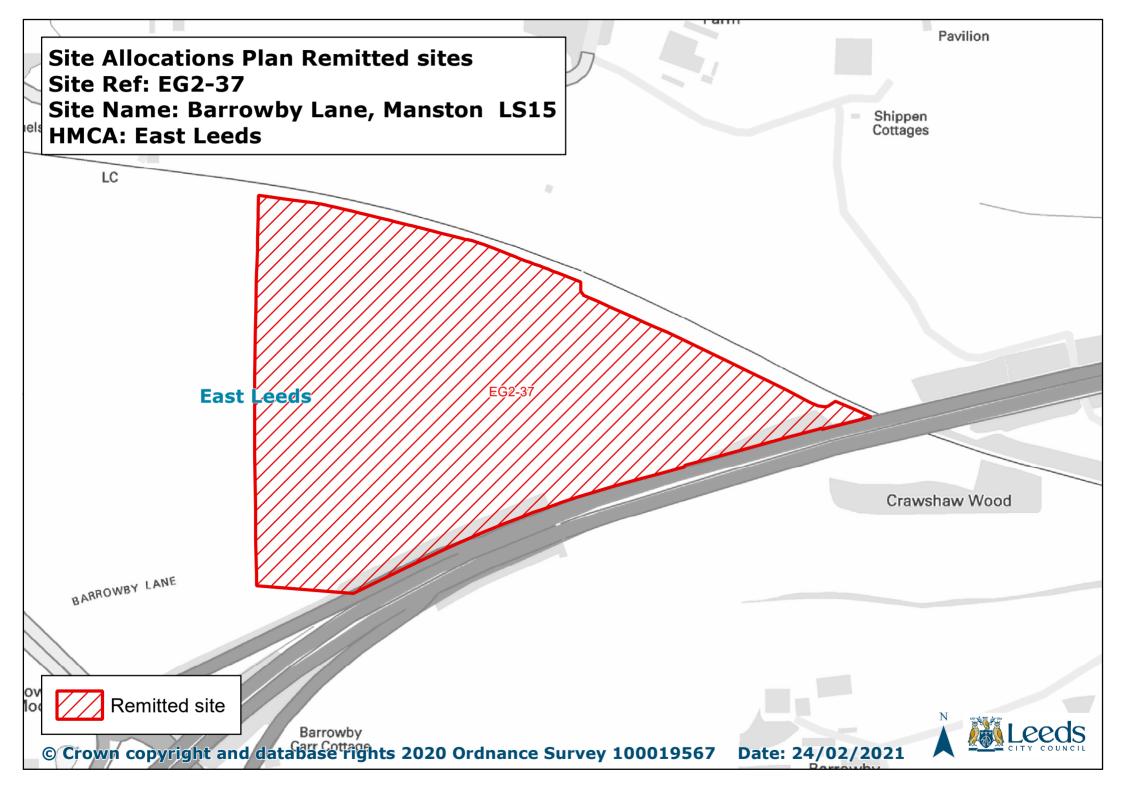

| Mod<br>No.                                                                                                                                                                  | Remittal Proposed Modification     | Reason                                                                                                                                                                                                                                                                                                                                                                                                                                                                           |
|-----------------------------------------------------------------------------------------------------------------------------------------------------------------------------|------------------------------------|----------------------------------------------------------------------------------------------------------------------------------------------------------------------------------------------------------------------------------------------------------------------------------------------------------------------------------------------------------------------------------------------------------------------------------------------------------------------------------|
| EAST LEEDS                                                                                                                                                                  |                                    |                                                                                                                                                                                                                                                                                                                                                                                                                                                                                  |
|                                                                                                                                                                             |                                    |                                                                                                                                                                                                                                                                                                                                                                                                                                                                                  |
| Insert the following site and accompanying site requirements into Policy EG2: GENERAL EMPLOYMENT ALLOCATIONS, OR MIXED USE ALLOCATIONS WHICH INCLUDE GENERAL EMPLOYMENT USE |                                    |                                                                                                                                                                                                                                                                                                                                                                                                                                                                                  |
| EAST LEEDS                                                                                                                                                                  |                                    |                                                                                                                                                                                                                                                                                                                                                                                                                                                                                  |
| 39                                                                                                                                                                          | EG2-37 Barrowby Lane, Manston LS15 | Following consideration of representations and the most up to date evidence of employment land supply, the Council has concluded that exceptional circumstances do exist for the allocation of the site formerly referenced as MX2-38 for general employment (under new reference EG2-37), as a result of the current supply of general employment land being below the plan requirement.  The previous site requirements for MX2-38 are retained for the employment allocation. |

### Site Requirements - EG2-37 - Barrowby Lane, Manston LS15