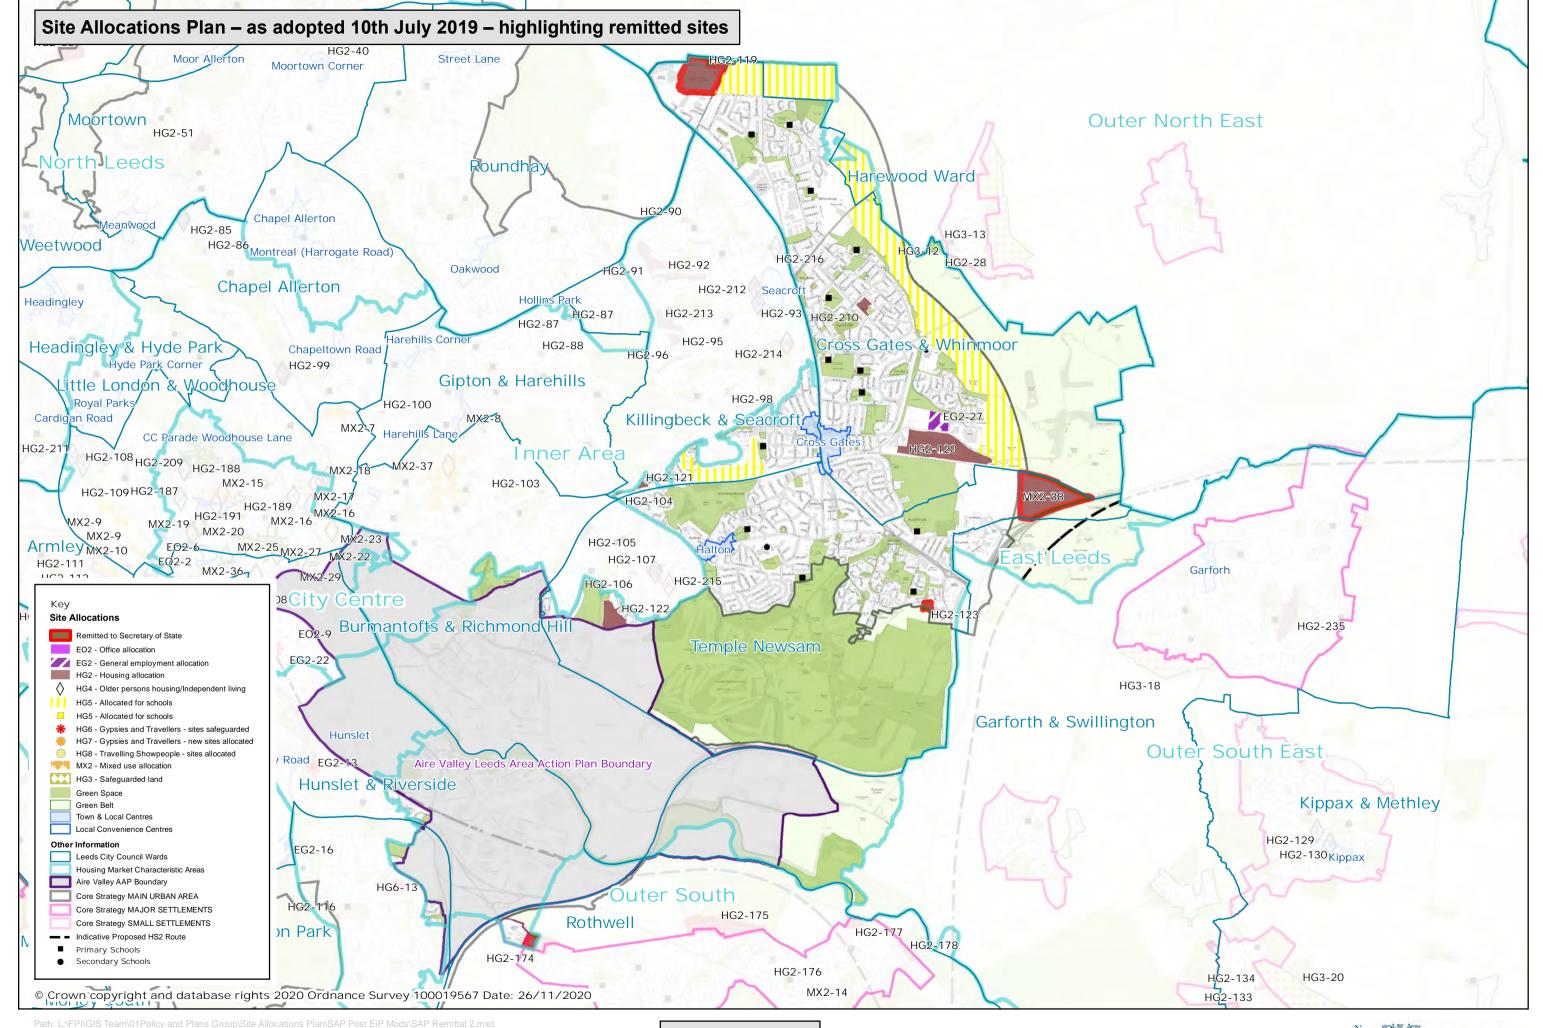

## **Leeds Site Allocations Plan**

Leeds Local Plan

SAP Remittal – Council's Proposed Modification MM39 (EG2-37 Barrowby Lane, Manston) to the Remitted part of the Plan, Consultation Draft

# FURTHER PROPOSED MAIN MODIFICATION MM39 (EG2-37 BARROWBY LANE, MANSTON) RELATING TO THE REMITTED PART OF THE SITE ALLOCATIONS PLAN

Following public consultation on the <u>Council's Proposed Main Modifications between January - February 2021</u>, a further Main Modification (MM39) is proposed in relation to EG2-37 Barrowby Lane, Manston (formerly referenced MX2-38).