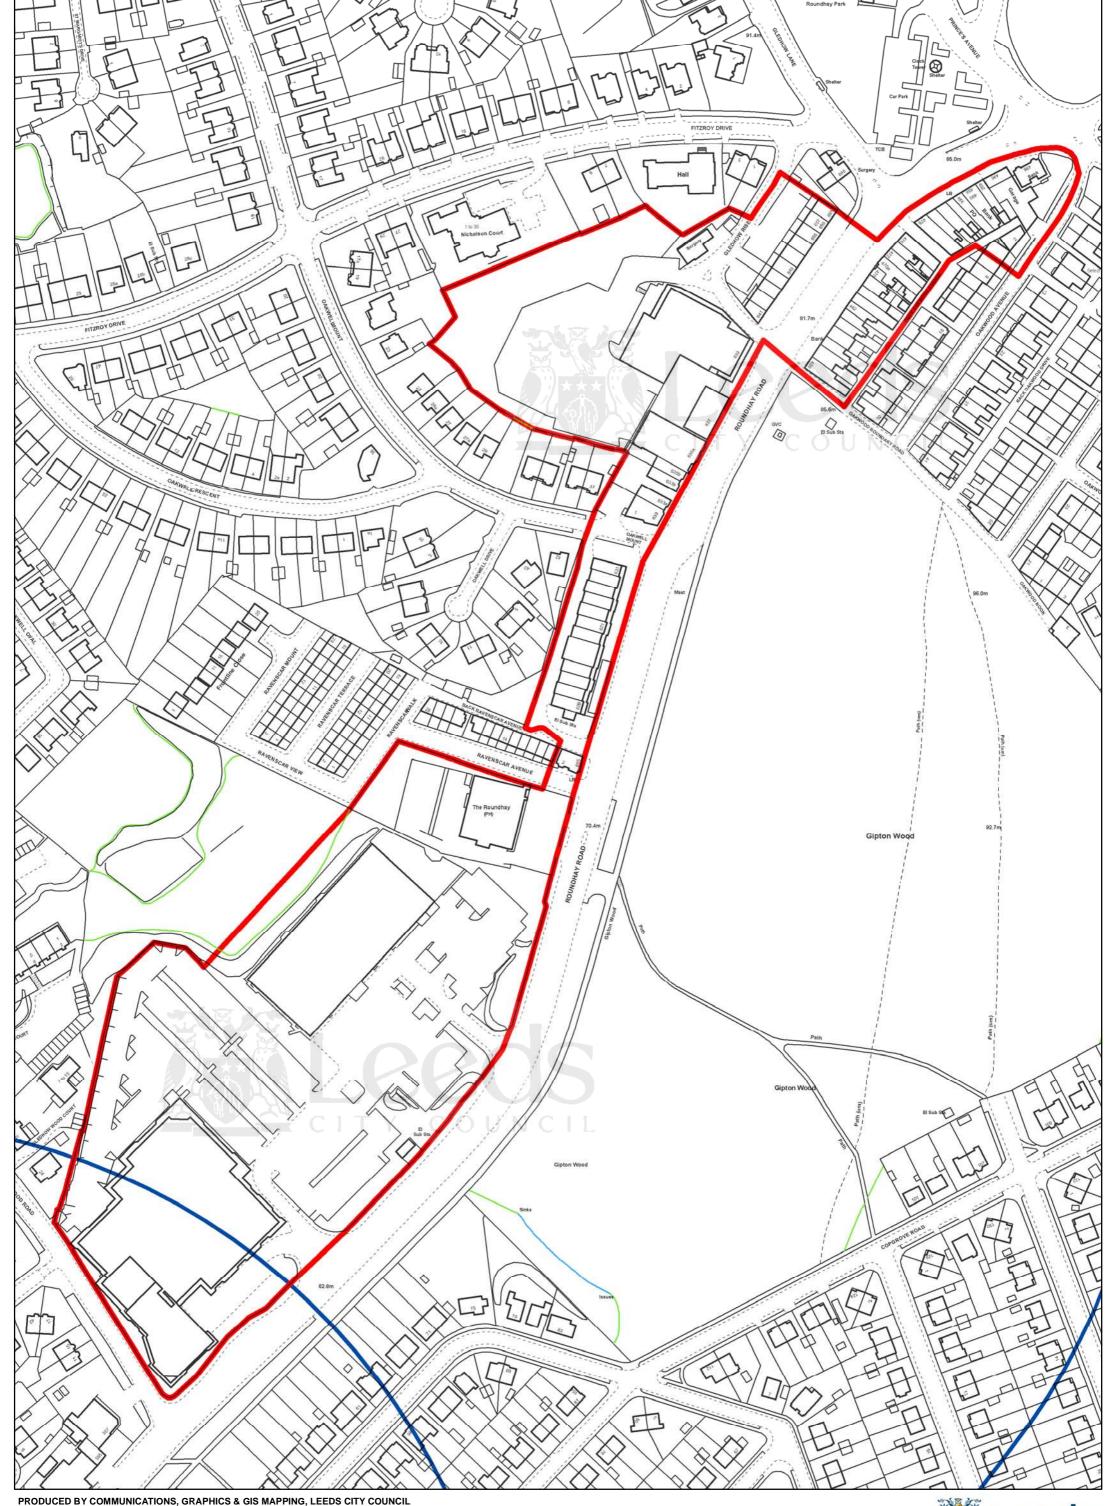

(31) Oakwood

This map is based upon the Ordnance Survey's Digital data with the permission of the Ordnance Survey on behalf of the Controller of her Majesty's Stationery Office. (c) Unauthorised reproduction infringes Crown Copyright and may led to prosecution or civil proceedings. (c) Crown Copyright. All rights reserved. Leeds City Council O.S. Licence No. - 100019567 (2009)