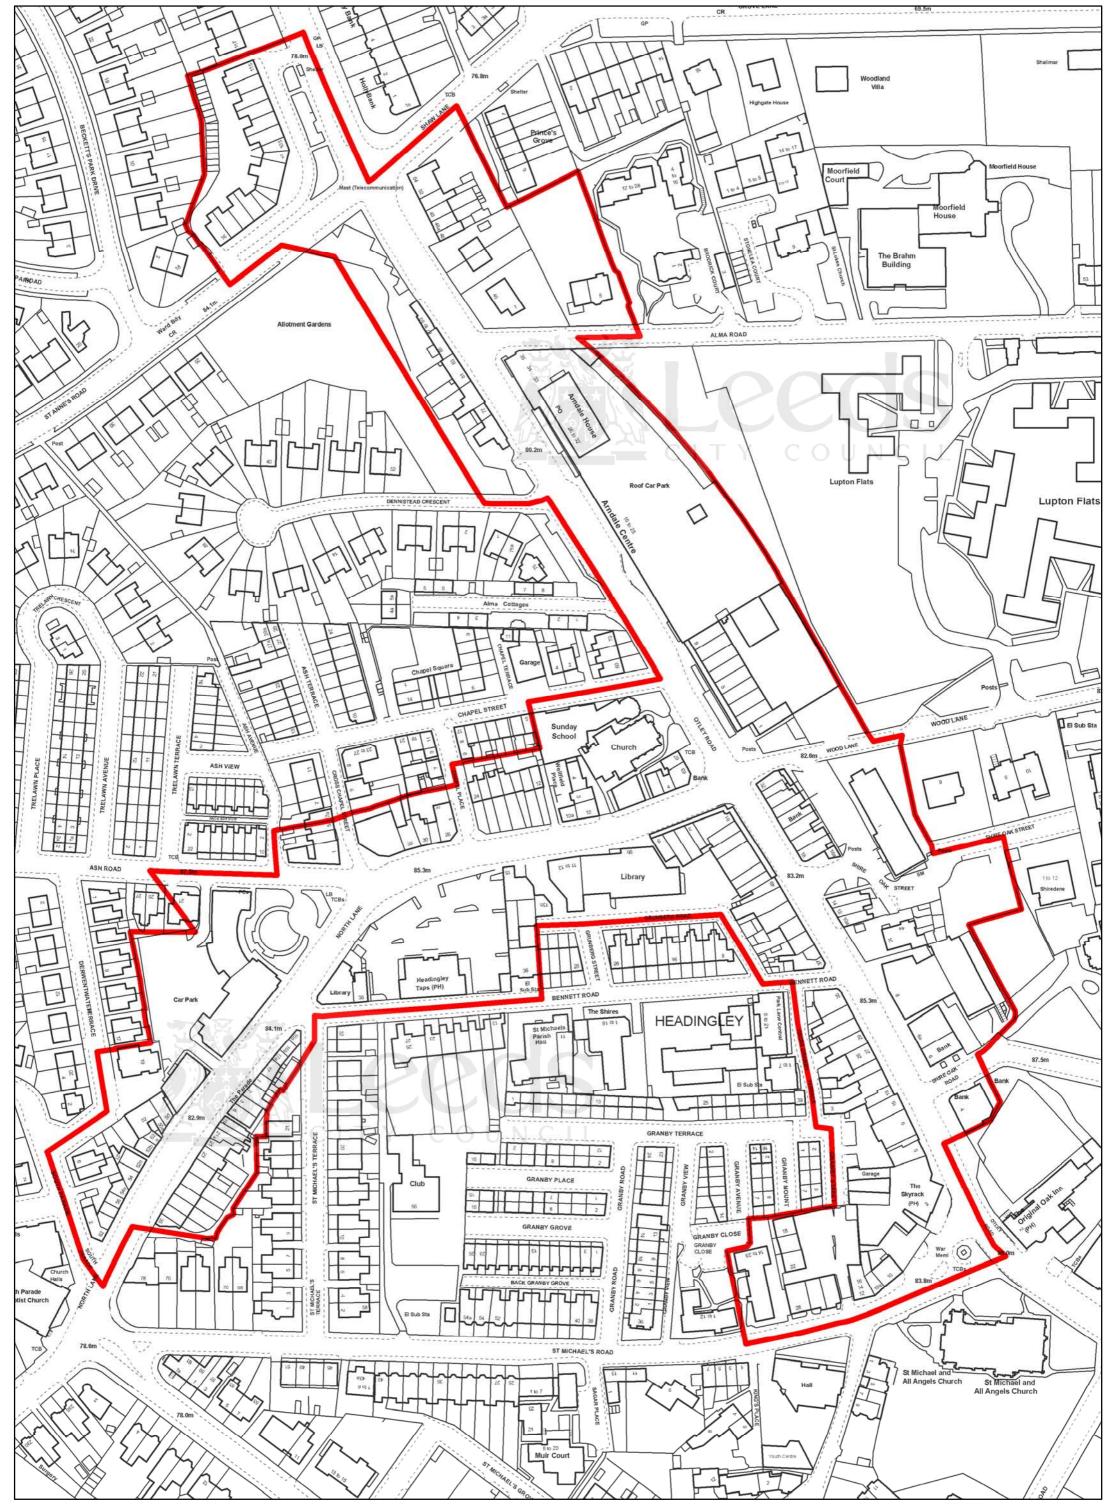

(14) Harehills Lane

This map is based upon the Ordnance Survey's Digital data with the permission of the Ordnance Survey on behalf of the Controller of her Majesty's Stationery Office. (c) Unauthorised reproduction infringes Crown Copyright and may led to prosecution or civil proceedings. (c) Crown Copyright. All rights reserved. Leeds City Council O.S. Licence No. - 100019567 (2009) (16) Headingley