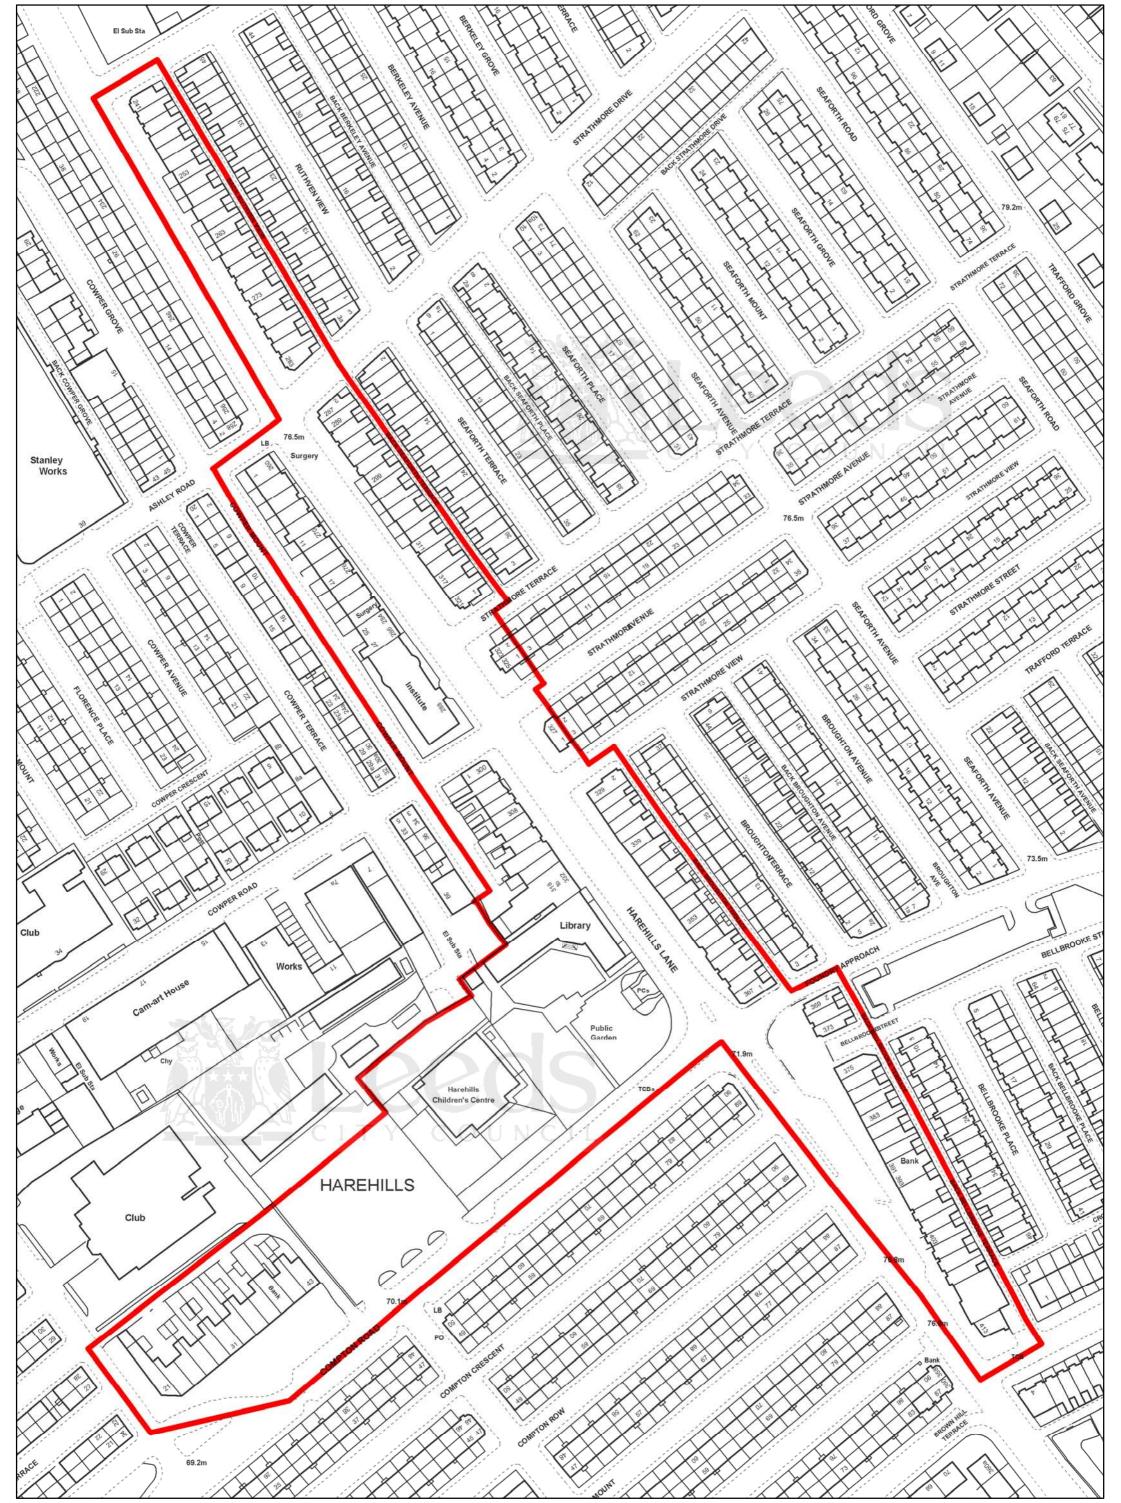

(14) Harehills Lane

This map is based upon the Ordnance Survey's Digital data with the permission of the Ordnance Survey on behalf of the Controller of her Majesty's Stationery Office. (c) Unauthorised reproduction infringes Crown Copyright and may led to prosecution or civil proceedings. (c) Crown Copyright. All rights reserved. Leeds City Council O.S. Licence No. - 100019567 (2009) (16) Headingley