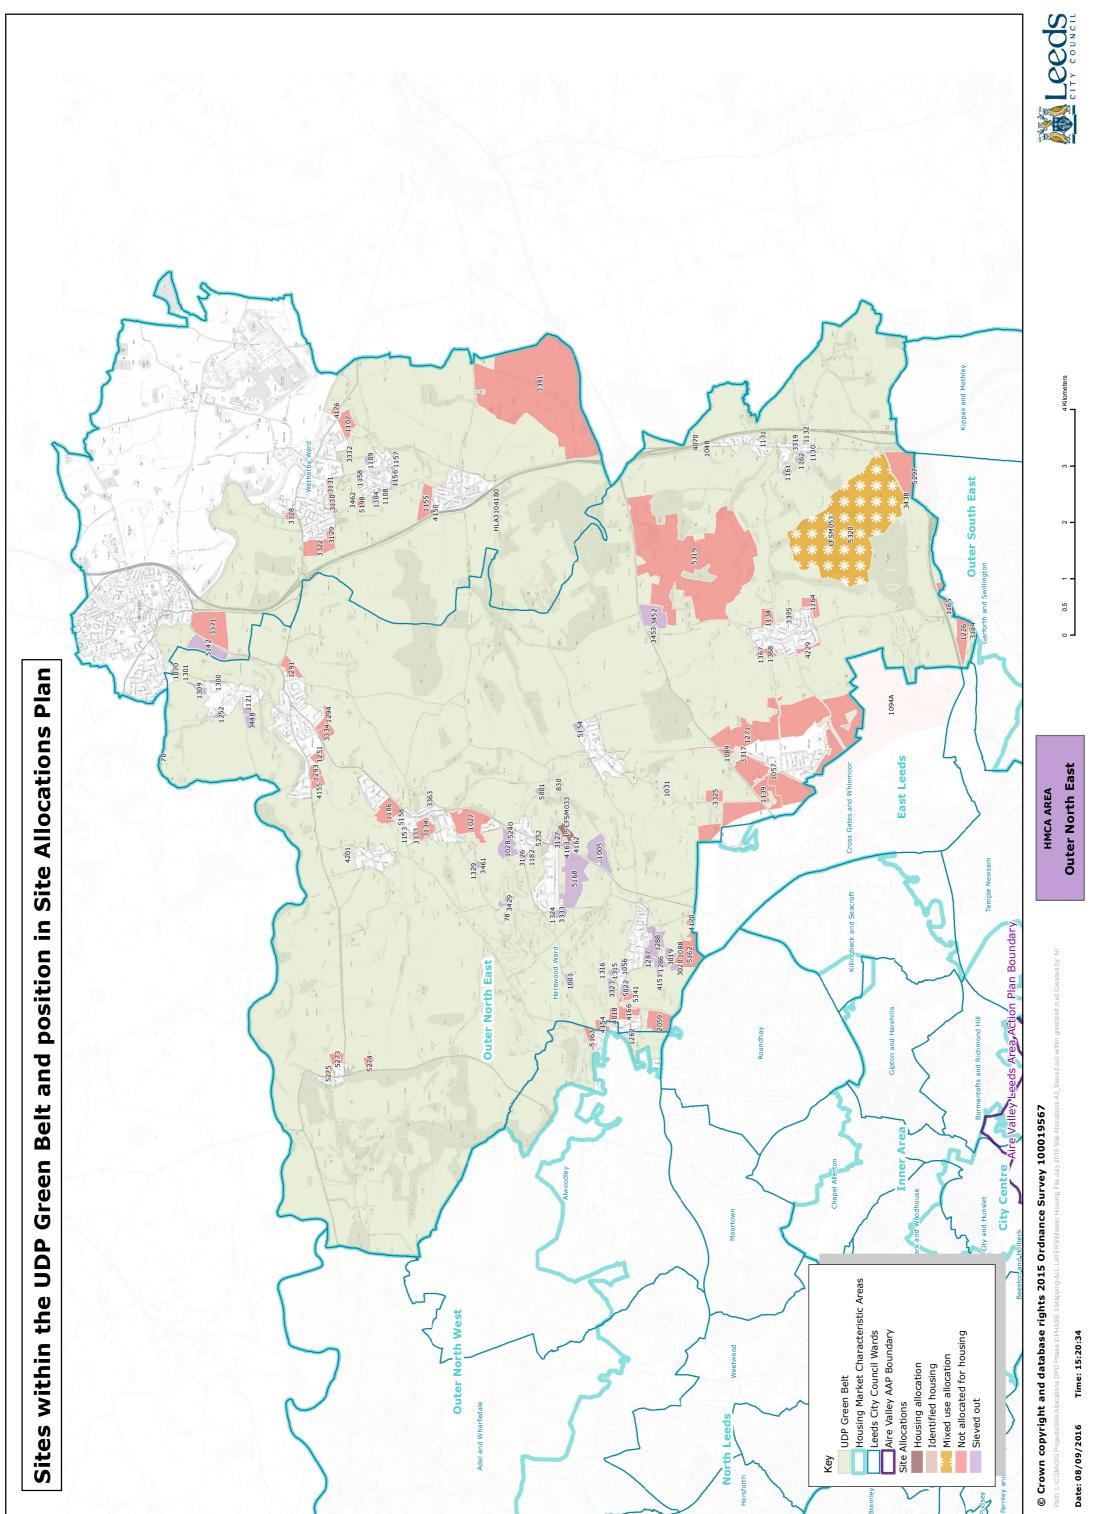

It also has not revised overall totals for Leeds.

Appendix 3: Plan for Outer North East Housing Market Characteristic Area (HMCA) Showing All Sites in UDP Green Belt and Subsequent Decision in the Site Allocations Plan

Appendix 4: Sites within or Partly Within UDP Green Belt and Subsequent Decision in the Site Allocations Plan For Outer North East

| SITES WITHIN OR F                    | PARTLY WIT | HIN UDP GREE | NBELT AND SUBSEQUENT DECISION IN THE SITE AL                                       | LOCATIONS PI | AN             |          |                                                      |
|--------------------------------------|------------|--------------|------------------------------------------------------------------------------------|--------------|----------------|----------|------------------------------------------------------|
| HMCA                                 | Plan Ref   | SHLAA Ref    | Address                                                                            | Site area ha | % Greenbelt    | Capacity | Designation                                          |
| Outer North East                     |            | 1027         | Wetherby Road (land to west), south of Bardsey                                     | 25.1         | 99.97          | 565      | Not allocated as housing                             |
| Outer North East                     |            | 1057         | Scholes Lane, Scholes                                                              | 0.7          | 97.23          | 20       | Not allocated as housing                             |
| Outer North East                     |            | 1070         | Linton Lane - Cragg Hall Farm, Wetherby LS22                                       | 1            | 99.9           | 32       | Not allocated as housing                             |
| Outer North East                     |            | 1089         | York Road - Homecroft, Scholes LS15 4NF                                            | 2.4          | 100            | 54       | Not allocated as housing                             |
| Outer North East                     |            | 1094A        | Red Hall Lane and Manston Lane (between)                                           | 377.7        | 99.99          | 9914     | Not allocated as housing                             |
| Outer North East                     |            | 1106         | First Avenue (land west of), Bardsey                                               | 14           | 100            | 315      | Not allocated as housing                             |
| Outer North East                     |            | 1107         | Green Lane (land east of), Boston Spa LS23                                         | 9.5          | 99.97          | 249      | Not allocated as housing                             |
| Outer North East                     |            | 1134         | Aberford Road, Barwick LS15                                                        | 6.2          | 99.88          | 141      | Not allocated as housing                             |
| Outer North East                     |            | 1139         | York Road, Morwick Hall (land adj to), Whinmoor,<br>LS15                           | 13.8         | 94.45          | 311      | Not allocated as housing                             |
| Outer North East                     | HG2-24     | 1153         | Keswick Lane (land to north of), Bardsey - site of<br>The Blessed Sacrament Church | 0.4          | 99.99          | 10       | Housing allocation                                   |
| Outer North East                     |            | 1155         | Bramham Road and North of Lyndon Road (land to west of), Bramham LS23              | 12           | 99.23          | 269      | Not allocated as housing                             |
| Outer North East                     |            | 1164         | Richmondfield Lane (land at) - Long Lane LS15                                      | 7.2          | 100            | 161      | Not allocated as housing                             |
| Outer North East                     |            | 1165         | Barwick Road (land north of), Garforth                                             | 9.7          | 100            | 254      | Not allocated as housing                             |
| Outer North East                     |            | 1226         | Nanny Goat Lane (land north of) and adjacent to                                    | 17.4         | 100            | 457      | Not allocated as housing                             |
|                                      |            |              | M1, Garforth LS25                                                                  |              |                |          | •                                                    |
| Outer North East                     |            | 1251         | Leeds Road, Collingham LS22                                                        | 4.5          | 99.56          | 101      | Not allocated as housing                             |
| Outer North East                     |            | 1262         | Roundhay Park Lane, Sandy Lodge (site of) LS17<br>8AS                              | 1            | 98.42          | 31       | Not allocated as housing                             |
| Outer North East                     |            | 1271         | Rakehill Road (land off), Scholes, LS15                                            | 112.3        | 99.74          | 2528     | Not allocated as housing                             |
| Outer North East                     |            | 1291         | Lilac Farm (land at), Lilac Farm, Collingham LS22                                  | 8.1          | 97.46          | 183      | Not allocated as housing                             |
| Outer North East                     |            | 1293         | Harewood Road (land at), Collingham LS22                                           | 4.6          | 98.73          | 103      | Not allocated as housing                             |
| Outer North East                     |            | 1294         | Leeds Road (land at), Collingham LS22                                              | 5.4          | 100            | 121      | Not allocated as housing                             |
| Outer North East                     |            | 1301         | Linton Lane - Wetherby Golf Course house and car<br>park, Wetherby LS22            | 0.6          | 99.89          | 19       | Not allocated as housing                             |
| Outer North East                     |            | 1367         | Rakehill Road (land north of), Barwick in Elmet                                    | 1.3          | 99.47          | 34       | Not allocated as housing                             |
| Outer North East                     |            | 1368         | Rakehill Road (land south of), Barwick in Elmet                                    | 3.1          | 96.09          | 71       | Not allocated as housing                             |
| Outer North East                     | HG2-26     | 15           | Wetherby Road - Scarcroft Lodge, Scarcroft                                         | 5.8          | 100            | 100      | Housing allocation                                   |
| Outer North East                     |            | 2059         | Oakhill Cottage Farm, Shadwell LS17                                                | 13.8         | 100            | 363      | Not allocated as housing                             |
| Outer North East                     |            | 3114         | Barwick Road, Garforth                                                             | 1.2          | 100            | 38       | Not allocated as housing                             |
| Outer North East                     |            | 3128         | Land west of Deepdale Lane, Boston Spa                                             | 2.2          | 99.88          | 59       | Not allocated as housing                             |
| Outer North East                     |            | 3129         | Moor End, Boston Spa                                                               | 2.5          | 100            | 65       | Not allocated as housing                             |
| Outer North East                     |            | 3130         | Primrose Lane (west), Boston Spa                                                   | 3.7          | 100            | 96       | Not allocated as housing                             |
| Outer North East<br>Outer North East |            | 3131<br>3133 | Primrose Lane (east), Boston Spa                                                   | 1.6<br>1.7   | 99.89<br>99.95 | 49<br>47 | Not allocated as housing                             |
| Outer North East                     |            | 3133         | Woodacre Lane (north), Bardsey<br>Woodacre Lane, Bardsey                           | 9.1          | 99.95          | 205      | Not allocated as housing<br>Not allocated as housing |
| Outer North East                     | HG1-53     | 3152         | Spen Common Lane, Bramham                                                          | 9.1<br>0.8   | 100            | 205      | Identified housing (permitted)                       |
| Outer North East                     | 101-33     | 3317         | railway sidings at scholes                                                         | 3.3          | 98.34          | 75       | Not allocated as housing                             |
| Outer North East                     |            | 3322         | Winnow Lane                                                                        | 14.6         | 100            | 384      | Not allocated as housing                             |
| Outer North East                     |            | 3325         | Land at Thorner Lane Leeds                                                         | 6.3          | 100            | 142      | Not allocated as housing                             |
| Outer North East                     |            | 3332         | High Trees School, Boston Spa                                                      | 0.8          | 98.44          | 27       | Not allocated as housing                             |
| Outer North East                     |            | 3334         | Land South of A58 Collingham                                                       | 6.3          | 100            | 142      | Not allocated as housing                             |
| Outer North East                     |            | 3371         | Sweep Farm, Wetherby                                                               | 32.8         | 100            | 861      | Not allocated as housing                             |
| Outer North East                     |            | 3375         | Boundary between Green Belt and Urban<br>Developement                              | 1.7          | 100            | 45       | Not allocated as housing                             |
| Outer North East                     | 1          | 3391         | Headley Hall, Bramham, Leeds                                                       | 272.2        | 100            | 3000     | Not allocated as housing                             |
| Outer North East                     |            | 4018         | Shadwell Lane                                                                      | 4.1          | 100            | 109      | Not allocated as housing                             |
| Outer North East                     | HG1-54     | 4070         | Black Horse Farm, South Approach, Aberford                                         | 0.9          | 100            | 5        | Identified housing (implemented UDP)                 |
| Outer North East                     | HG1-27     | 787          | Linton Springs, Sicklinghall Road, Linton                                          | 0.5          | 100            | 7        | Identified housing (permitted)                       |
| Outer North East                     | HG2-25     | 4229<br>4150 | Land behind Wyncroft Court, Barwick in Elmet<br>Farfield House, Bramham            | 2.7<br>0.5   | 97.27<br>96.25 | 61<br>14 | Not allocated as housing<br>Housing allocation       |
| Outer North East                     |            | 4154         | Wike Ridge Lane, Alwoodley                                                         | 3.6          | 99.9           | 94       | Not allocated as housing                             |
| Outer North East                     |            | 4155         | Land at Harewood Road, Collingham                                                  | 4.1          | 98.2           | 93       | Not allocated as housing                             |
| Outer North East                     | 1          | 4166         | Land South of Shadwell Lane                                                        | 6.1          | 99.82          | 159      | Not allocated as housing                             |
| Outer North East                     |            | 4170         | Whinmoor Lane, Shadwell                                                            | 1.5          | 100            | 48       | Not allocated as housing                             |
| Outer North East                     |            | 4176         | High Street, Boston Spa                                                            | 2.5          | 100            | 66       | Not allocated as housing                             |
| Outer North East                     | HG1-49     | HLA3104180   | THE BIGGIN GREAT NORTH ROAD BRAMHAM                                                | 0.1          | 100            | 7        | Identified housing (permitted)                       |
| Outer North East                     |            | 5158         | Meadowside Keswick lane Bardsey                                                    | 0.4          | 76.49          | 11       | Not allocated as housing                             |
| Outer North East                     |            | 5162         | Land at Whinmoor Lane Redhall                                                      | 19.4         | 99.86          | 508      | Not allocated as housing                             |
| Outer North East                     |            | 5163         | Land at Wike Ridge Lane Slaid Hill                                                 | 4.9          | 99.98          | 129      | Not allocated as housing                             |
| Outer North East                     |            | 5252         | Land off A58 Wetherby Road, Scarcroft                                              | 1.1          | 100            | 29       | Not allocated as housing                             |
| Outer North East                     |            | 5273         | Harewood Avenue, Harewood                                                          | 4.7          | 99.87          | 105      | Not allocated as housing                             |
| Outer North East                     |            | 5274         | Harrogate Road, Harewood                                                           | 3.7          | 100            | 84       | Not allocated as housing                             |
| Outer North East                     | 1          | 5275         | Harrogate Road/Malt Kiln Lane                                                      | 1.6          | 98.69          | 43       | Not allocated as housing                             |

| HMCA             | Plan Ref | SHLAA Ref | Address                                                         | Site area ha | % Greenbelt | Capacity | Designation                        |
|------------------|----------|-----------|-----------------------------------------------------------------|--------------|-------------|----------|------------------------------------|
| Outer North East |          | 5297      | Land NE of M1 J 47 between Aberford Rd, M1,<br>Great North Rd   | 55.7         | 100         | 1253     | Not allocated as housing           |
| Outer North East |          | 5319      | Becca Hall, Aberford                                            | 296.5        | 100         | 4000     | Not allocated as housing           |
| Outer North East | MX2-39   | 5320      | Parlington Estate, Aberford                                     | 261.7        | 100         | 1850     | Housing allocation with mixed uses |
| Outer North East |          | 5198      | Nursery at Clifford Moor Road Clifford LS23                     | 1.8          | 99.83       | 49       | Not allocated as housing           |
| Outer North East |          | 5240      | Land adjacent to Mars Hall, Wetherby Road,<br>Scarcroft, Leeds. | 1            | 94.95       | 36       | Not allocated as housing           |
| Outer North East |          | 5341      | Land at Main Street Shadwell                                    | 2.6          | 100         | 68       | Not allocated as housing           |