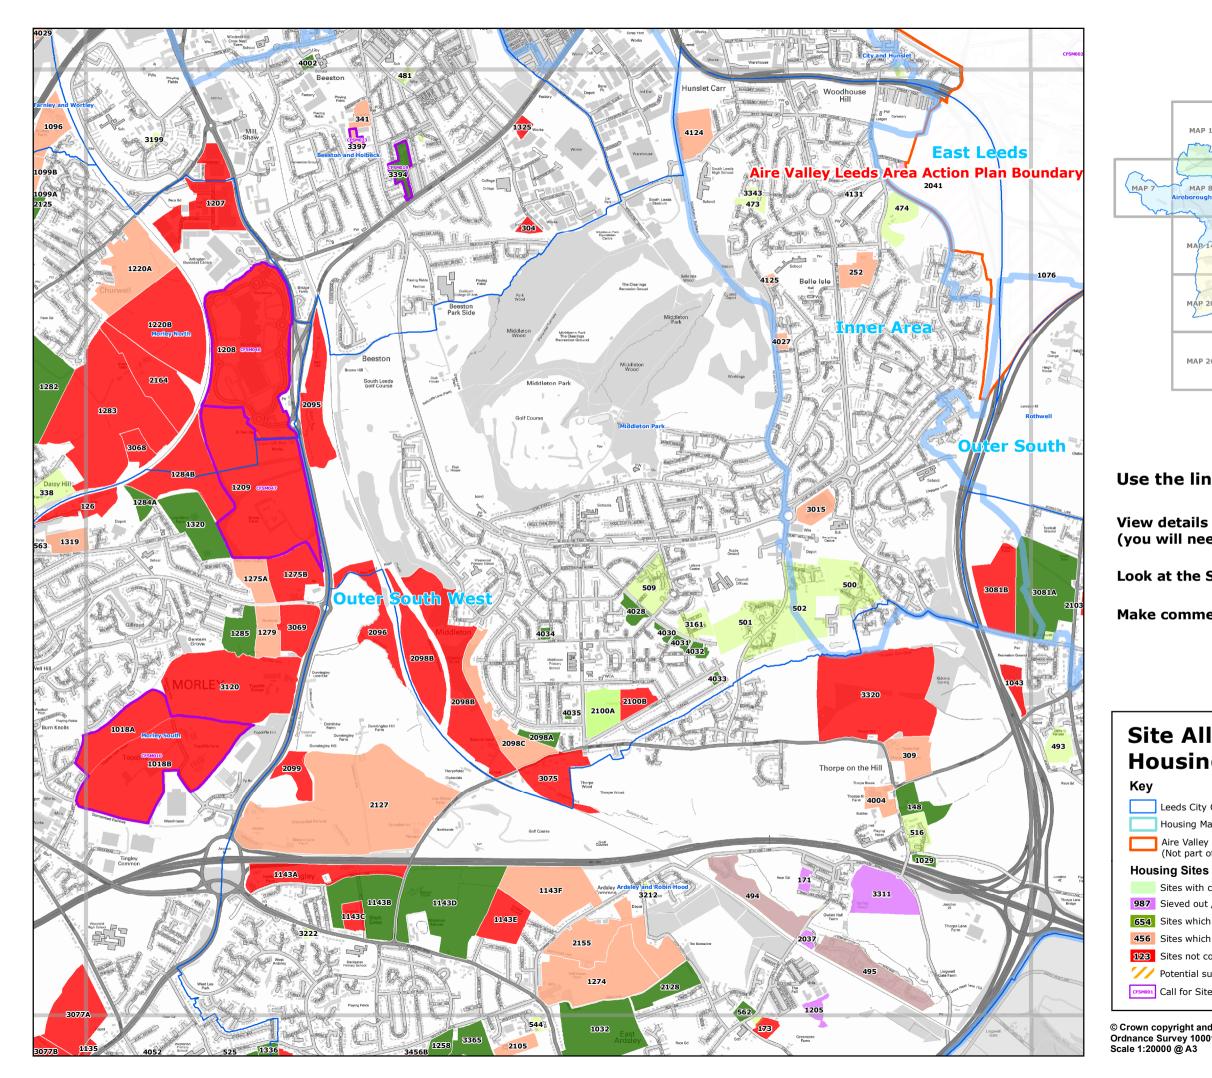

- Use the links below to:
- View details of the Red, Amber or Dark Green sites (you will need the site reference)
- Look at the Site Allocations Issues and Options Plan
- Make comments on the plan online

## Site Allocations Plan -**Housing Sites**

- Leeds City Council Wards.
  - Housing Market Characteristic Area.
  - Aire Valley Leeds Area Action Plan Boundary. (Not part of this consultation and plan)

- Sites with current permission / allocation for information only.
- 987 Sieved out / removed from further consideration.
- **654** Sites which have greatest potential to be allocated for housing.
- **456** Sites which have potential but issues or not as favoured as green sites.
- 123 Sites not considered suitable to allocate for housing.
- // Potential subject to submission of feasibility study.
- CESMOOL Call for Sites Mixed use sites with housing component

© Crown copyright and database rights 2013 Ordnance Survey 100019567 Scale 1:20000 @ A3